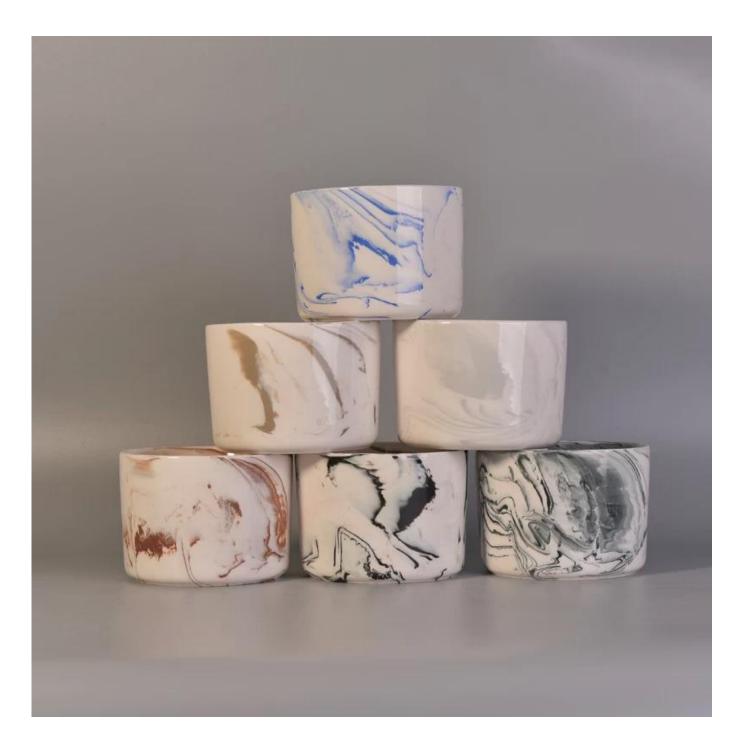

# Home decoration marble glazed ceramic candle jars

## **Product Details**

Mond Could

| The second second | THE COURT AND ADDRESS OF THE COURT OF THE CO |
|-------------------|--------------------------------------------------------------------------------------------------------------------------------------------------------------------------------------------------------------------------------------------------------------------------------------------------------------------------------------------------------------------------------------------------------------------------------------------------------------------------------------------------------------------------------------------------------------------------------------------------------------------------------------------------------------------------------------------------------------------------------------------------------------------------------------------------------------------------------------------------------------------------------------------------------------------------------------------------------------------------------------------------------------------------------------------------------------------------------------------------------------------------------------------------------------------------------------------------------------------------------------------------------------------------------------------------------------------------------------------------------------------------------------------------------------------------------------------------------------------------------------------------------------------------------------------------------------------------------------------------------------------------------------------------------------------------------------------------------------------------------------------------------------------------------------------------------------------------------------------------------------------------------------------------------------------------------------------------------------------------------------------------------------------------------------------------------------------------------------------------------------------------------|
| Item number.      | SGSN17041024                                                                                                                                                                                                                                                                                                                                                                                                                                                                                                                                                                                                                                                                                                                                                                                                                                                                                                                                                                                                                                                                                                                                                                                                                                                                                                                                                                                                                                                                                                                                                                                                                                                                                                                                                                                                                                                                                                                                                                                                                                                                                                                   |
| Material          | Concrete                                                                                                                                                                                                                                                                                                                                                                                                                                                                                                                                                                                                                                                                                                                                                                                                                                                                                                                                                                                                                                                                                                                                                                                                                                                                                                                                                                                                                                                                                                                                                                                                                                                                                                                                                                                                                                                                                                                                                                                                                                                                                                                       |
| Handle            | Hand made candle holder                                                                                                                                                                                                                                                                                                                                                                                                                                                                                                                                                                                                                                                                                                                                                                                                                                                                                                                                                                                                                                                                                                                                                                                                                                                                                                                                                                                                                                                                                                                                                                                                                                                                                                                                                                                                                                                                                                                                                                                                                                                                                                        |
| Samples time      | 1. 5 days if there is a form and size of the glass                                                                                                                                                                                                                                                                                                                                                                                                                                                                                                                                                                                                                                                                                                                                                                                                                                                                                                                                                                                                                                                                                                                                                                                                                                                                                                                                                                                                                                                                                                                                                                                                                                                                                                                                                                                                                                                                                                                                                                                                                                                                             |
|                   | 2. 15 days, if you need a new shape and size glass                                                                                                                                                                                                                                                                                                                                                                                                                                                                                                                                                                                                                                                                                                                                                                                                                                                                                                                                                                                                                                                                                                                                                                                                                                                                                                                                                                                                                                                                                                                                                                                                                                                                                                                                                                                                                                                                                                                                                                                                                                                                             |
| Packaging         | Normal packing, 4 pieces in inner box, 48 pieces in box                                                                                                                                                                                                                                                                                                                                                                                                                                                                                                                                                                                                                                                                                                                                                                                                                                                                                                                                                                                                                                                                                                                                                                                                                                                                                                                                                                                                                                                                                                                                                                                                                                                                                                                                                                                                                                                                                                                                                                                                                                                                        |
| Product Capacity  | 500,000 ~ 1,000,000 pieces per month                                                                                                                                                                                                                                                                                                                                                                                                                                                                                                                                                                                                                                                                                                                                                                                                                                                                                                                                                                                                                                                                                                                                                                                                                                                                                                                                                                                                                                                                                                                                                                                                                                                                                                                                                                                                                                                                                                                                                                                                                                                                                           |
| Product Features  | 1. Hand made <u>Votive candle holder</u> from high quality 2. Suitable for use in hotel, house, wedding <u>ceramic candle holder</u> etc. 3. Eco-friendly <u>candlestick</u> , unique shape <u>ceramic candle container</u> . 4. ASTM, 100% lead& cadmium free.                                                                                                                                                                                                                                                                                                                                                                                                                                                                                                                                                                                                                                                                                                                                                                                                                                                                                                                                                                                                                                                                                                                                                                                                                                                                                                                                                                                                                                                                                                                                                                                                                                                                                                                                                                                                                                                                |
| Delivery time     | Within 35 days after the sample and in order confirmed                                                                                                                                                                                                                                                                                                                                                                                                                                                                                                                                                                                                                                                                                                                                                                                                                                                                                                                                                                                                                                                                                                                                                                                                                                                                                                                                                                                                                                                                                                                                                                                                                                                                                                                                                                                                                                                                                                                                                                                                                                                                         |
| Shipment          | By sea, by air, by express and the delivery agent acceptable                                                                                                                                                                                                                                                                                                                                                                                                                                                                                                                                                                                                                                                                                                                                                                                                                                                                                                                                                                                                                                                                                                                                                                                                                                                                                                                                                                                                                                                                                                                                                                                                                                                                                                                                                                                                                                                                                                                                                                                                                                                                   |

#### Professional services

- 1. Various designs and sizes <u>candle holders</u> for selection.
- 2 Any color painted, cold, electroplating, laser, glazing candle jar model Processing is available
- 3. Special package as shrink film, color gift box, white gift box, etc.
- 4. We are exclusive of employees for quality control
- 5. We have a professional workshop and warehouse for ensure delivery time