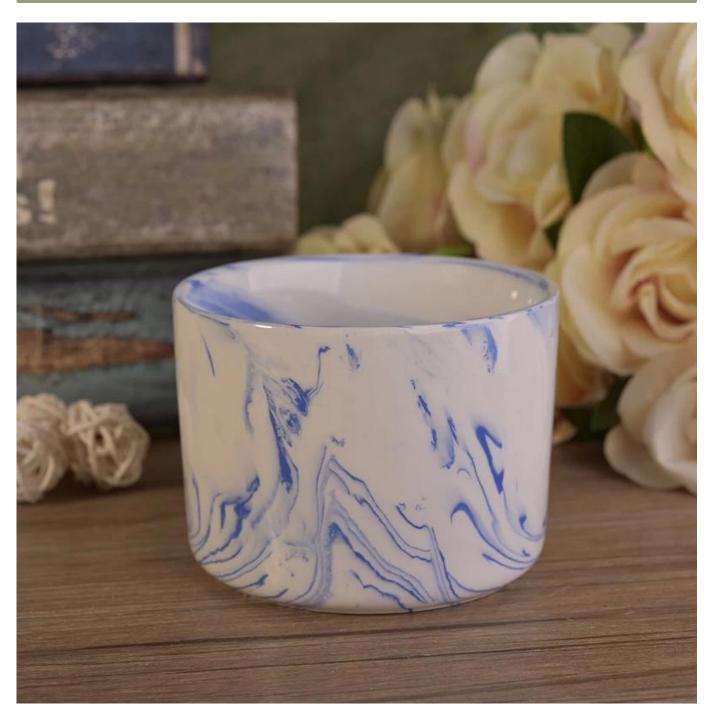

# Home decoration marble glazed ceramic candle jars

### Product Usage

- 1. Perfect for wedding decoration, home decoration, party, banquet ect,
- 2. Perfect as a gorgeous centerpiece for an event
- 3. It can decorate your indoors and outdoors with this delicated rose figure concrete <u>candle holder</u>.