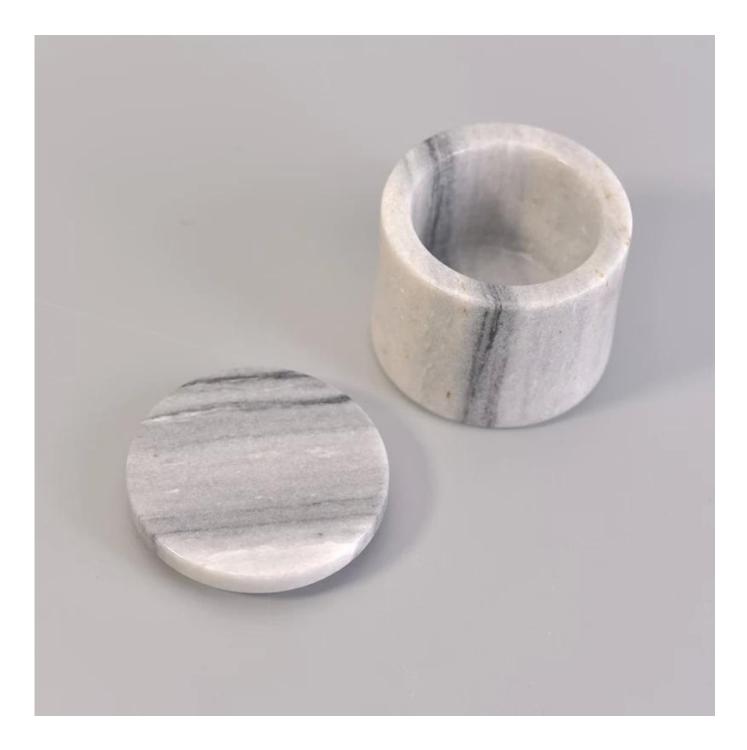

## Home decoration unique marble candle jar with lid

## **Product Details**

| Item Name       | Home decoration unique marble candle jar with lid                                                                                                                               |
|-----------------|---------------------------------------------------------------------------------------------------------------------------------------------------------------------------------|
| ltem No.        | SGYD17033002                                                                                                                                                                    |
| Size            | Jar:<br>Top dia: 60mm<br>Bottom dia: 60mm<br>Height: 46mm<br>Weight: 323g<br>Capacity: 55ml<br>Lid:<br>Dia: 60mm<br>Height: 11mm<br>Weight: 81g                                 |
| Brand name      | Sunny Glassware                                                                                                                                                                 |
| Sample time     | <ol> <li>1.5 days to exist in the shape and size of the products</li> <li>2:15 days if you need new shape and size of products</li> </ol>                                       |
| Packing         | Normal safety exporting carton packaging: normal 24pcs / 36pcs / 48pcs per carton                                                                                               |
| MOQ             | 3,000pcs                                                                                                                                                                        |
| Delivery time   | Within 35 days after order confirmed                                                                                                                                            |
| Payment terms   | 30% deposit by T / T in advance, the balance after showing the copy of B / L                                                                                                    |
| Product Feature | <ol> <li>High quality and competitive prices</li> <li>Meet FDA, SGS, LFGB test etc.</li> <li>Eco-friendly</li> <li>Widely applies to wedding, party, house, bar etc.</li> </ol> |