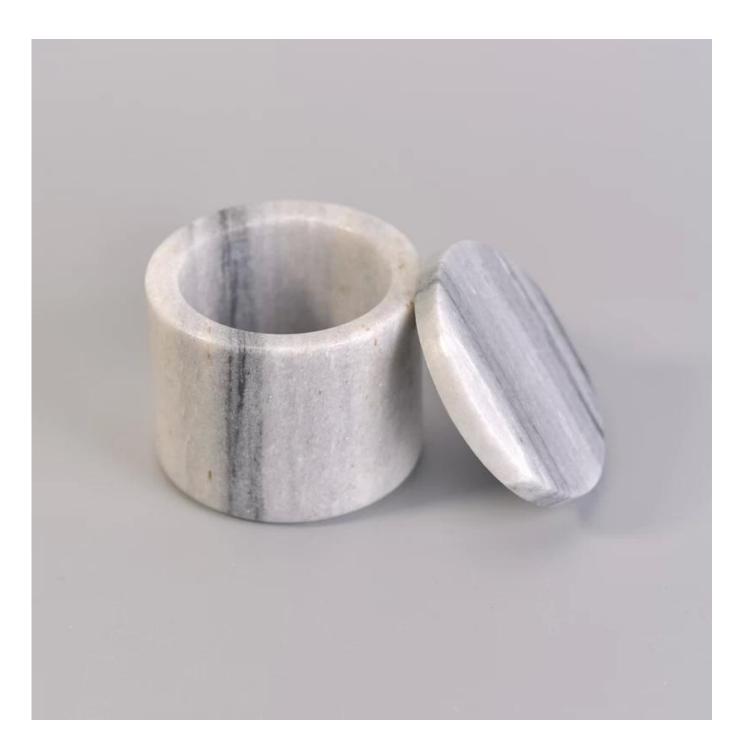

## Home decoration unique marble candle jar with lid

## **Product Details**

| Item Name       | Home decoration unique marble candle jar with lid                                                                                                                               |
|-----------------|---------------------------------------------------------------------------------------------------------------------------------------------------------------------------------|
| ltem No.        | SGYD17033002                                                                                                                                                                    |
| Size            | Jar:<br>Top dia: 60mm<br>Bottom dia: 60mm<br>Height: 46mm<br>Weight: 323g<br>Capacity: 55ml<br>Lid:<br>Dia: 60mm<br>Height: 11mm<br>Weight: 81g                                 |
| Brand name      | Sunny Glassware                                                                                                                                                                 |
| Sample time     | <ol> <li>1.5 days to exist in the shape and size of the products</li> <li>2:15 days if you need new shape and size of products</li> </ol>                                       |
| Packing         | Normal safety exporting carton packaging: normal 24pcs / 36pcs / 48pcs per carton                                                                                               |
| MOQ             | 3,000pcs                                                                                                                                                                        |
| Delivery time   | Within 35 days after order confirmed                                                                                                                                            |
| Payment terms   | 30% deposit by T / T in advance, the balance after showing the copy of B / L                                                                                                    |
| Product Feature | <ol> <li>High quality and competitive prices</li> <li>Meet FDA, SGS, LFGB test etc.</li> <li>Eco-friendly</li> <li>Widely applies to wedding, party, house, bar etc.</li> </ol> |