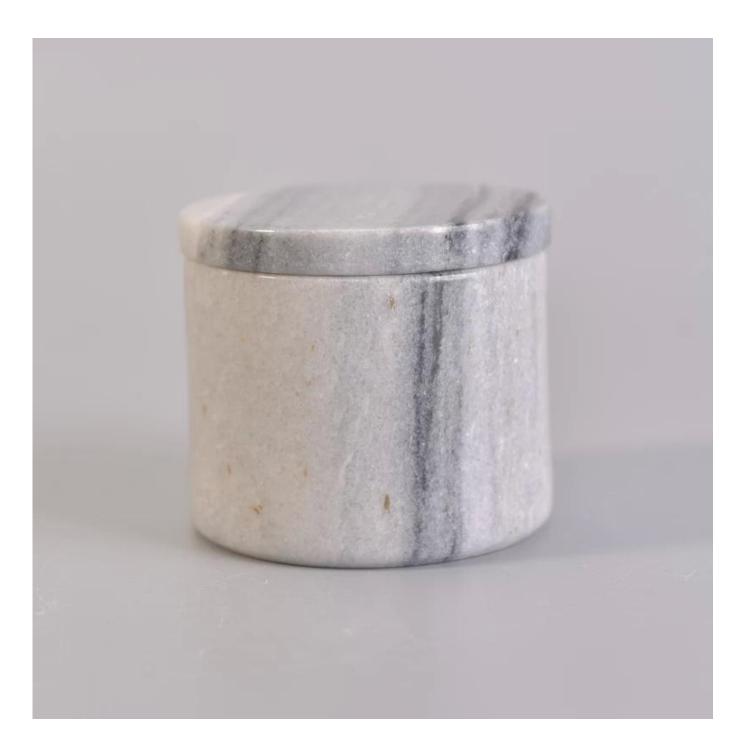

## Home decoration unique marble candle jar with lid

## **Product Details**

| Item Name       | Home decoration unique marble candle jar with lid                                                                                                                               |
|-----------------|---------------------------------------------------------------------------------------------------------------------------------------------------------------------------------|
| ltem No.        | SGYD17033002                                                                                                                                                                    |
| Size            | Jar:<br>Top dia: 60mm<br>Bottom dia: 60mm<br>Height: 46mm<br>Weight: 323g<br>Capacity: 55ml<br>Lid:<br>Dia: 60mm<br>Height: 11mm<br>Weight: 81g                                 |
| Brand name      | Sunny Glassware                                                                                                                                                                 |
| Sample time     | <ol> <li>1.5 days to exist in the shape and size of the products</li> <li>2:15 days if you need new shape and size of products</li> </ol>                                       |
| Packing         | Normal safety exporting carton packaging: normal 24pcs / 36pcs / 48pcs per carton                                                                                               |
| MOQ             | 3,000pcs                                                                                                                                                                        |
| Delivery time   | Within 35 days after order confirmed                                                                                                                                            |
| Payment terms   | 30% deposit by T / T in advance, the balance after showing the copy of B / L                                                                                                    |
| Product Feature | <ol> <li>High quality and competitive prices</li> <li>Meet FDA, SGS, LFGB test etc.</li> <li>Eco-friendly</li> <li>Widely applies to wedding, party, house, bar etc.</li> </ol> |