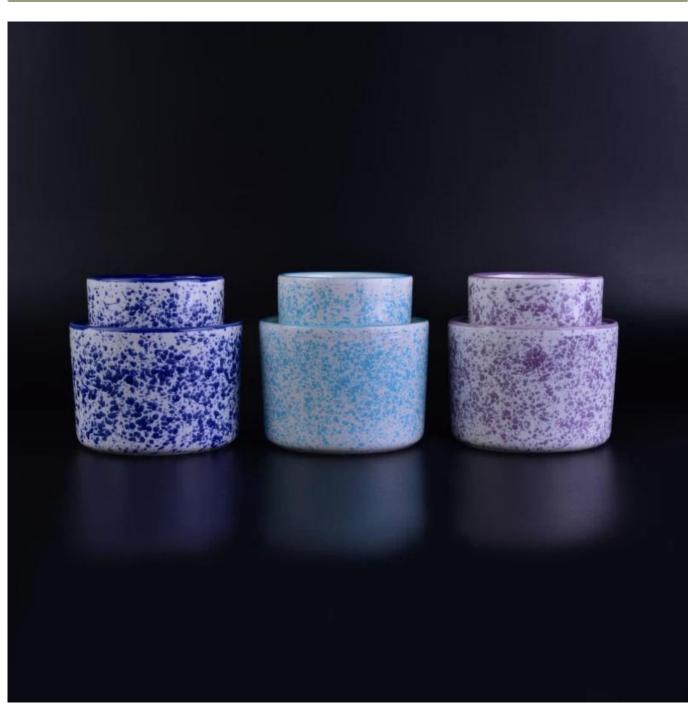

## Home decorative blue pocking ceramic candle holders

| Item number.             | SGSN16112308                                         |
|--------------------------|------------------------------------------------------|
| Material                 | Ceramic                                              |
| Craft                    | hand made white ceramic flower candle holder         |
| Samples time             | 1. 5 days if there is a form and size of the ceramic |
|                          | 2. 15 days, if you need a new shape and size ceramic |
| Product Capacity         | 500,000 ~ 1,000,000 pieces per month                 |
| The Features of products | Hand made <u>home decor ceramic candle holder</u>    |
|                          | 2. Suitable for use in hotel, house, etc.            |
|                          | 3. This eco-friendly.                                |

## Usage of Product

- 1. Ceramic canlde holders can be used in wedding decoration, home decoration, party,banquet ect,
- 2. This candle container is very great as a gorgeous centerpiece for an event
- 3. The pottery candle jars can decorate your indoors and outdoors with this delicated rose figure glass candle holder.

4. The ceramic candle vessel is wonderful gift as housewarmings and other events.

Decorative empty concrete candle holder

Orange color ceramic candle holder with thinner wall

<u>High quality cylinder ceramic candle jar</u> <u>wholesale</u>