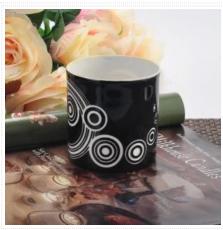

## Home decorative blue pocking ceramic candle holders

| Item number.             | SGSN16112308                                         |
|--------------------------|------------------------------------------------------|
| Material                 | Ceramic                                              |
| Craft                    | hand made white ceramic flower candle holder         |
| Samples time             | 1. 5 days if there is a form and size of the ceramic |
|                          | 2. 15 days, if you need a new shape and size ceramic |
| Product Capacity         | 500,000 ~ 1,000,000 pieces per month                 |
| The Features of products | Hand made <u>home decor ceramic candle holder</u>    |
|                          | 2. Suitable for use in hotel, house, etc.            |
|                          | 3. This eco-friendly.                                |

## Usage of Product

- 1. Ceramic canlde holders can be used in wedding decoration, home decoration, party,banquet ect,
- 2. This candle container is very great as a gorgeous centerpiece for an event
- 3. The pottery candle jars can decorate your indoors and outdoors with this delicated rose figure glass candle holder.

4. The ceramic candle vessel is wonderful gift as housewarmings and other events.

Decorative empty concrete candle holder

Orange color ceramic candle holder with thinner wall

<u>High quality cylinder ceramic candle jar</u> <u>wholesale</u>