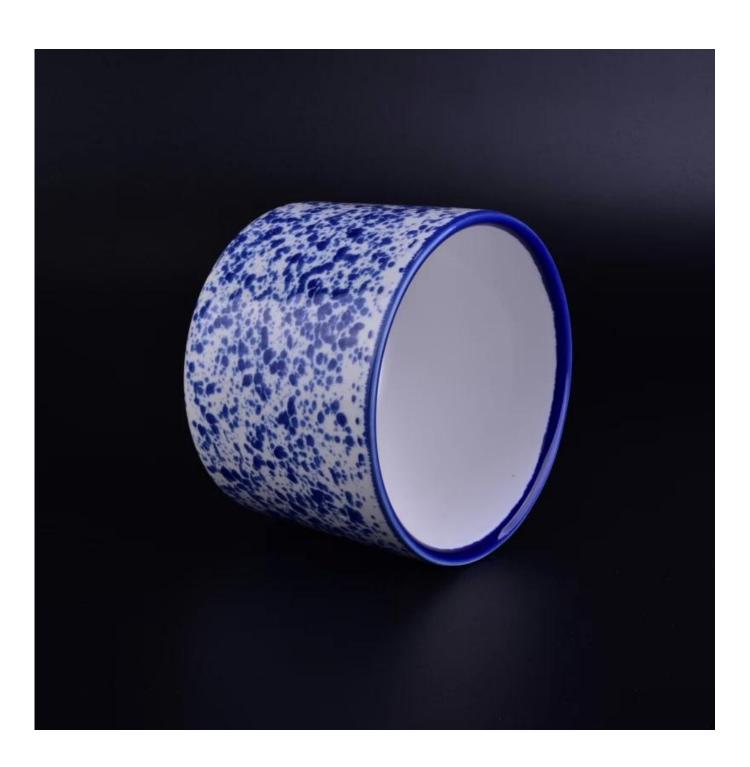

## Home decorative blue pocking ceramic candle holders

| Item number.             | SGSN16112308                                         |
|--------------------------|------------------------------------------------------|
| Material                 | Ceramic                                              |
| Craft                    | hand made white ceramic flower candle holder         |
| Samples time             | 1. 5 days if there is a form and size of the ceramic |
|                          | 2. 15 days, if you need a new shape and size ceramic |
| Product Capacity         | 500,000 ~ 1,000,000 pieces per month                 |
| The Features of products | Hand made <u>home decor ceramic candle holder</u>    |
|                          | 2. Suitable for use in hotel, house, etc.            |
|                          | 3. This eco-friendly.                                |

## Usage of Product

- 1. Ceramic canlde holders can be used in wedding decoration, home decoration, party,banquet ect,
- 2. This candle container is very great as a gorgeous centerpiece for an event
- 3. The pottery candle jars can decorate your indoors and outdoors with this delicated rose figure glass candle holder.

4. The ceramic candle vessel is wonderful gift as housewarmings and other events.

Decorative empty concrete candle holder

Orange color ceramic candle holder with thinner wall

<u>High quality cylinder ceramic candle jar</u> <u>wholesale</u>