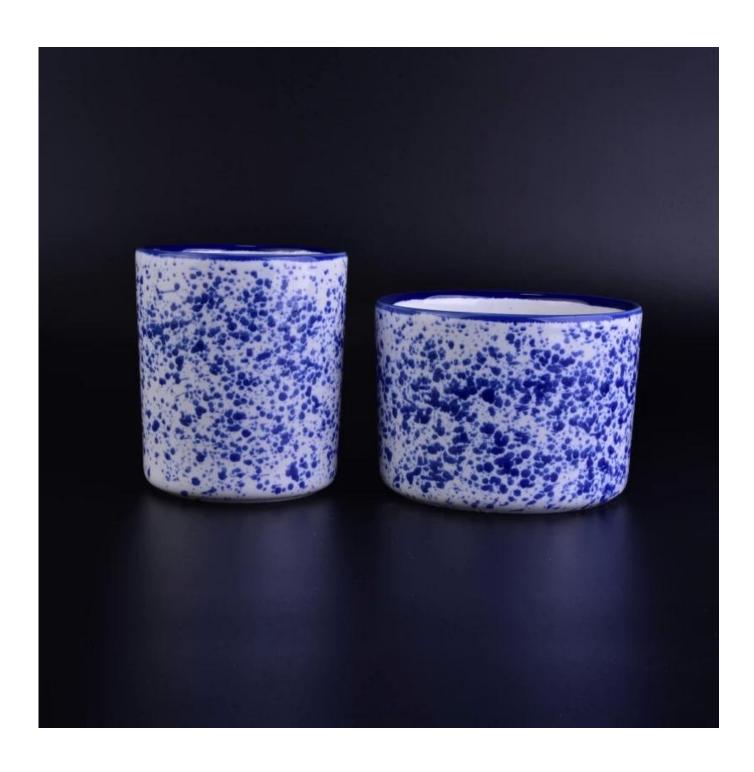

## Home decorative blue pocking ceramic candle holders

| Item number.             | SGSN16112308                                         |
|--------------------------|------------------------------------------------------|
| Material                 | Ceramic                                              |
| Craft                    | hand made white ceramic flower candle holder         |
| Samples time             | 1. 5 days if there is a form and size of the ceramic |
|                          | 2. 15 days, if you need a new shape and size ceramic |
| Product Capacity         | 500,000 ~ 1,000,000 pieces per month                 |
| The Features of products | Hand made <u>home decor ceramic candle holder</u>    |
|                          | 2. Suitable for use in hotel, house, etc.            |
|                          | 3. This eco-friendly.                                |

## Usage of Product

- 1. Ceramic canlde holders can be used in wedding decoration, home decoration, party,banquet ect,
- 2. This candle container is very great as a gorgeous centerpiece for an event
- 3. The pottery candle jars can decorate your indoors and outdoors with this delicated rose figure glass candle holder.

4. The ceramic candle vessel is wonderful gift as housewarmings and other events.

Decorative empty concrete candle holder

Orange color ceramic candle holder with thinner wall

<u>High quality cylinder ceramic candle jar</u> <u>wholesale</u>