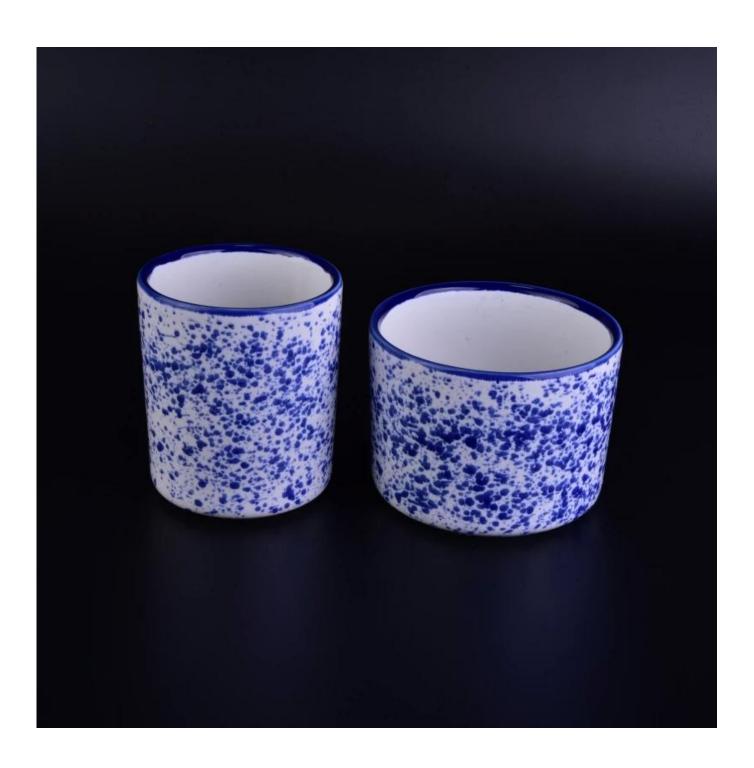

## Home decorative blue pocking ceramic candle holders

| Item number.             | SGSN16112308                                         |
|--------------------------|------------------------------------------------------|
| Material                 | Ceramic                                              |
| Craft                    | hand made white ceramic flower candle holder         |
| Samples time             | 1. 5 days if there is a form and size of the ceramic |
|                          | 2. 15 days, if you need a new shape and size ceramic |
| Product Capacity         | 500,000 ~ 1,000,000 pieces per month                 |
| The Features of products | Hand made <u>home decor ceramic candle holder</u>    |
|                          | 2. Suitable for use in hotel, house, etc.            |
|                          | 3. This eco-friendly.                                |

## Usage of Product

- 1. Ceramic canlde holders can be used in wedding decoration, home decoration, party,banquet ect,
- 2. This candle container is very great as a gorgeous centerpiece for an event
- 3. The pottery candle jars can decorate your indoors and outdoors with this delicated rose figure glass candle holder.

4. The ceramic candle vessel is wonderful gift as housewarmings and other events.

Decorative empty concrete candle holder

Orange color ceramic candle holder with thinner wall

<u>High quality cylinder ceramic candle jar</u> <u>wholesale</u>