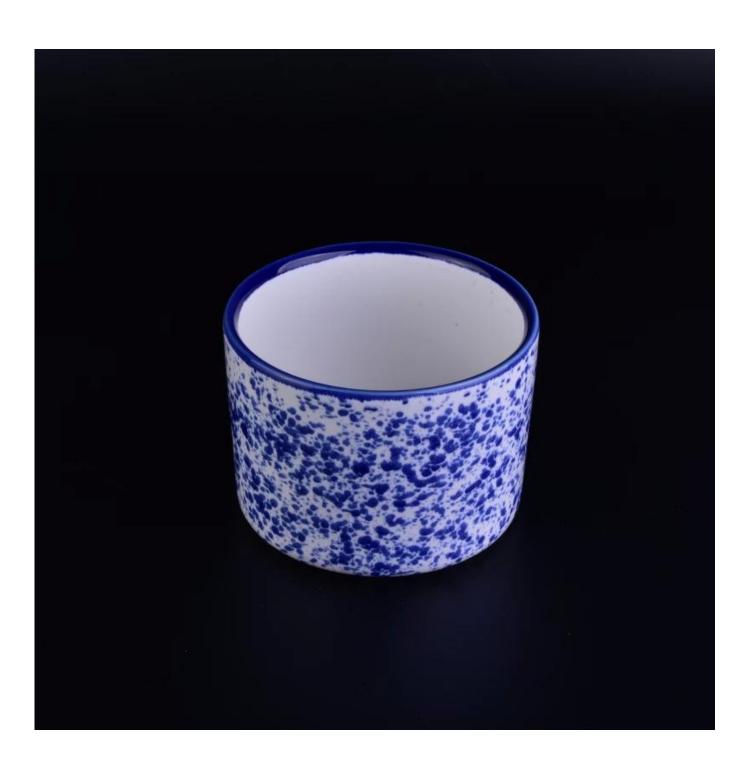

## Home decorative blue pocking ceramic candle holders

| Item number.             | SGSN16112308                                         |
|--------------------------|------------------------------------------------------|
| Material                 | Ceramic                                              |
| Craft                    | hand made white ceramic flower candle holder         |
| Samples time             | 1. 5 days if there is a form and size of the ceramic |
|                          | 2. 15 days, if you need a new shape and size ceramic |
| Product Capacity         | 500,000 ~ 1,000,000 pieces per month                 |
| The Features of products | Hand made <u>home decor ceramic candle holder</u>    |
|                          | 2. Suitable for use in hotel, house, etc.            |
|                          | 3. This eco-friendly.                                |

## Usage of Product

- 1. Ceramic canlde holders can be used in wedding decoration, home decoration, party,banquet ect,
- 2. This candle container is very great as a gorgeous centerpiece for an event
- 3. The pottery candle jars can decorate your indoors and outdoors with this delicated rose figure glass candle holder.

4. The ceramic candle vessel is wonderful gift as housewarmings and other events.

Decorative empty concrete candle holder

Orange color ceramic candle holder with thinner wall

<u>High quality cylinder ceramic candle jar</u> <u>wholesale</u>