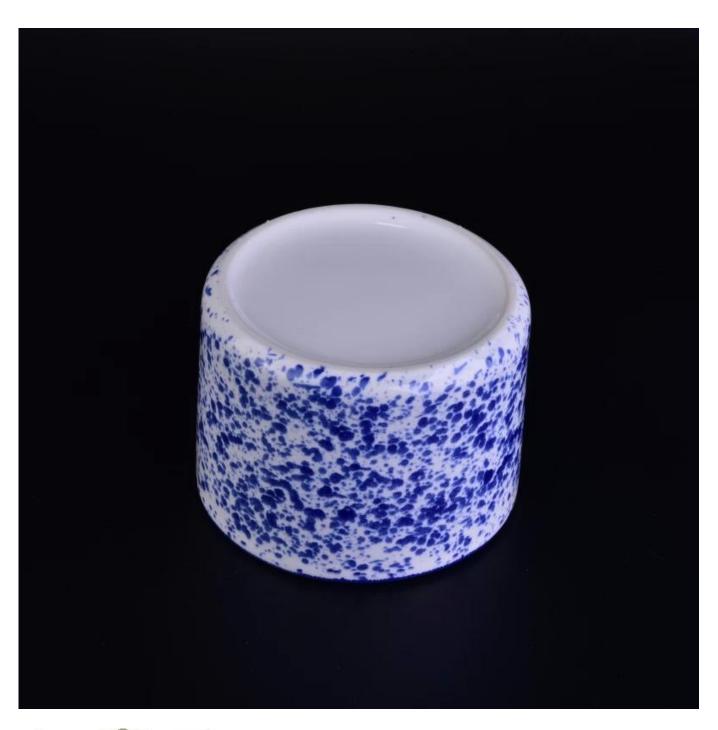

## Home decorative blue pocking ceramic candle holders

| Item number.             | SGSN16112308                                         |
|--------------------------|------------------------------------------------------|
| Material                 | Ceramic                                              |
| Craft                    | hand made white ceramic flower candle holder         |
| Samples time             | 1. 5 days if there is a form and size of the ceramic |
|                          | 2. 15 days, if you need a new shape and size ceramic |
| Product Capacity         | 500,000 ~ 1,000,000 pieces per month                 |
| The Features of products | Hand made <u>home decor ceramic candle holder</u>    |
|                          | 2. Suitable for use in hotel, house, etc.            |
|                          | 3. This eco-friendly.                                |

## Usage of Product

- 1. Ceramic canlde holders can be used in wedding decoration, home decoration, party,banquet ect,
- 2. This candle container is very great as a gorgeous centerpiece for an event
- 3. The pottery candle jars can decorate your indoors and outdoors with this delicated rose figure glass candle holder.

4. The ceramic candle vessel is wonderful gift as housewarmings and other events.

Decorative empty concrete candle holder

Orange color ceramic candle holder with thinner wall

<u>High quality cylinder ceramic candle jar</u> <u>wholesale</u>