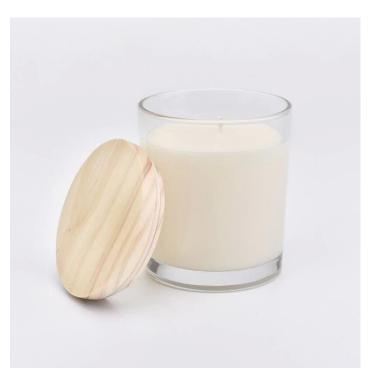

## Flexible size design allows your market to grow rapidly

item NO[]SG8090A Top dia: 80mm Bottom dia: 75mm Height: 90mm Capacity: 295ml(can fill around 8oz/200g soy wax) Weight: 260g Custom designs and different sizes available

With our strong support, our customers are growing rapidly, from small labs to industry leaders.

| ltem number.                                          | SG8090A                                                                   |  |  |
|-------------------------------------------------------|---------------------------------------------------------------------------|--|--|
| Material                                              | glass                                                                     |  |  |
| craft                                                 | pressed glass candle jars                                                 |  |  |
| Sample time                                           | 1. 5 days if there is glass shape and size                                |  |  |
|                                                       | 2. 15 days, if you need new shapes and sizes glass                        |  |  |
| Packing                                               | The usual packing, 4 pieces in the inner box, 48 pieces box               |  |  |
| Product Capacity 500,000 ~ 1,000,000 pieces per month |                                                                           |  |  |
| Delivery time                                         | Within 35 days after sampling and order confirmed                         |  |  |
| Payment terms                                         | 30% deposit by T / T in advance and balance against copy of B / L         |  |  |
| Delivery                                              | By sea, by air, through express and shipping agent acceptable             |  |  |
|                                                       | 1. Home decorations glass candle jar from high quality                    |  |  |
| Product Features                                      | 2. Suitable for use at hotel, home, etc.                                  |  |  |
|                                                       | 3. Meet the ASTM Test                                                     |  |  |
|                                                       |                                                                           |  |  |
|                                                       | 1. Various designs and sizes for selection                                |  |  |
| For your choice                                       | 2 Any color painted, cool, plating, laser model Processing cutter         |  |  |
|                                                       | 3. Special package as shrink film, color gift box, white gift box, etc.   |  |  |
|                                                       | 4. We have a professional workshop and warehouse for ensure delivery time |  |  |
|                                                       |                                                                           |  |  |
|                                                       |                                                                           |  |  |