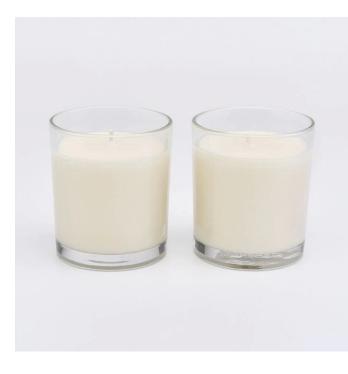

## Flexible size design allows your market to grow rapidly

item NO[]SG8090A Top dia: 80mm Bottom dia: 75mm Height: 90mm Capacity: 295ml(can fill around 8oz/200g soy wax) Weight: 260g Custom designs and different sizes available

With our strong support, our customers are growing rapidly, from small labs to industry leaders.

| ltem number.                                          | SG8090A                                                                   |  |  |
|-------------------------------------------------------|---------------------------------------------------------------------------|--|--|
| Material                                              | glass                                                                     |  |  |
| craft                                                 | pressed glass candle jars                                                 |  |  |
| Sample time                                           | 1. 5 days if there is glass shape and size                                |  |  |
|                                                       | 2. 15 days, if you need new shapes and sizes glass                        |  |  |
| Packing                                               | The usual packing, 4 pieces in the inner box, 48 pieces box               |  |  |
| Product Capacity 500,000 ~ 1,000,000 pieces per month |                                                                           |  |  |
| Delivery time                                         | Within 35 days after sampling and order confirmed                         |  |  |
| Payment terms                                         | 30% deposit by T / T in advance and balance against copy of B / L         |  |  |
| Delivery                                              | By sea, by air, through express and shipping agent acceptable             |  |  |
|                                                       | 1. Home decorations glass candle jar from high quality                    |  |  |
| Product Features                                      | 2. Suitable for use at hotel, home, etc.                                  |  |  |
|                                                       | 3. Meet the ASTM Test                                                     |  |  |
|                                                       |                                                                           |  |  |
|                                                       | 1. Various designs and sizes for selection                                |  |  |
| For your choice                                       | 2 Any color painted, cool, plating, laser model Processing cutter         |  |  |
|                                                       | 3. Special package as shrink film, color gift box, white gift box, etc.   |  |  |
|                                                       | 4. We have a professional workshop and warehouse for ensure delivery time |  |  |
|                                                       |                                                                           |  |  |
|                                                       |                                                                           |  |  |