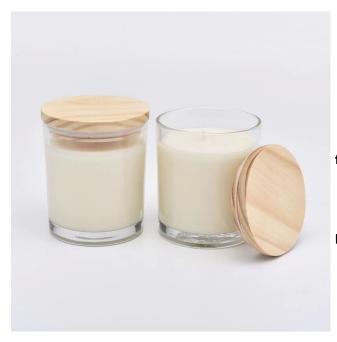

## Flexible size design allows your market to grow rapidly

item NO[]SG8090A Top dia: 80mm Bottom dia: 75mm Height: 90mm Capacity: 295ml(can fill around 8oz/200g soy wax) Weight: 260g Custom designs and different sizes available

With our strong support, our customers are growing rapidly, from small labs to industry leaders.

| ltem number.                                          | SG8090A                                                                   |  |  |
|-------------------------------------------------------|---------------------------------------------------------------------------|--|--|
| Material                                              | glass                                                                     |  |  |
| craft                                                 | pressed glass candle jars                                                 |  |  |
| Sample time                                           | 1. 5 days if there is glass shape and size                                |  |  |
|                                                       | 2. 15 days, if you need new shapes and sizes glass                        |  |  |
| Packing                                               | The usual packing, 4 pieces in the inner box, 48 pieces box               |  |  |
| Product Capacity 500,000 ~ 1,000,000 pieces per month |                                                                           |  |  |
| Delivery time                                         | Within 35 days after sampling and order confirmed                         |  |  |
| Payment terms                                         | 30% deposit by T / T in advance and balance against copy of B / L         |  |  |
| Delivery                                              | By sea, by air, through express and shipping agent acceptable             |  |  |
|                                                       | 1. Home decorations glass candle jar from high quality                    |  |  |
| Product Features                                      | 2. Suitable for use at hotel, home, etc.                                  |  |  |
|                                                       | 3. Meet the ASTM Test                                                     |  |  |
|                                                       |                                                                           |  |  |
|                                                       | 1. Various designs and sizes for selection                                |  |  |
| For your choice                                       | 2 Any color painted, cool, plating, laser model Processing cutter         |  |  |
|                                                       | 3. Special package as shrink film, color gift box, white gift box, etc.   |  |  |
|                                                       | 4. We have a professional workshop and warehouse for ensure delivery time |  |  |
|                                                       |                                                                           |  |  |
|                                                       |                                                                           |  |  |