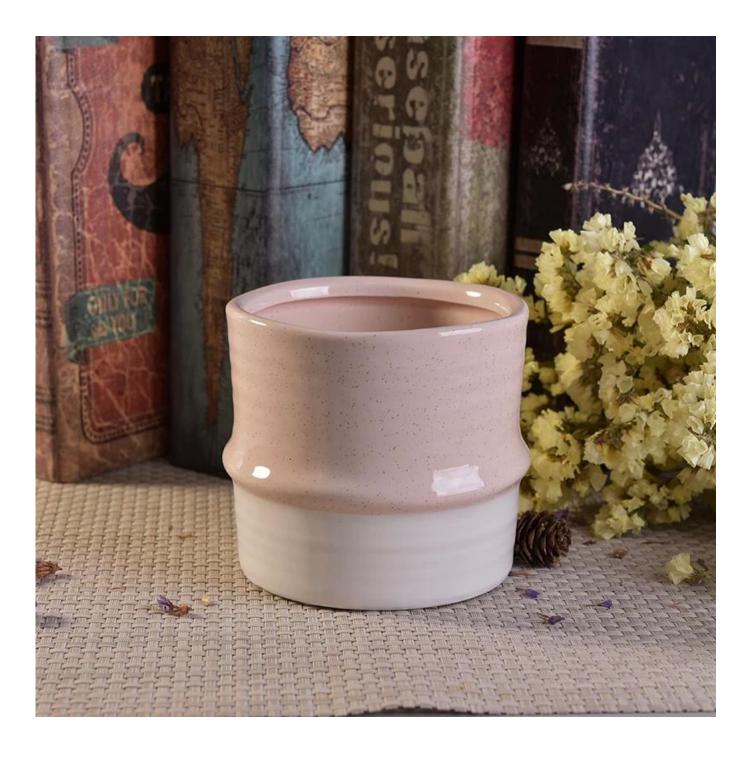

# Home decorative two tone color ceramic candle holder

Item No. SGYC17112301

| Sizes        | Top dia 108mm  Bottom dia 100mm  Height 100mm  Weight 369g  Capacity 652ml                                                                                                                                                                                                                                                                                                                                                                                                                                                                                                                                                                                                                                                                 |
|--------------|--------------------------------------------------------------------------------------------------------------------------------------------------------------------------------------------------------------------------------------------------------------------------------------------------------------------------------------------------------------------------------------------------------------------------------------------------------------------------------------------------------------------------------------------------------------------------------------------------------------------------------------------------------------------------------------------------------------------------------------------|
| Material     | Ceramic                                                                                                                                                                                                                                                                                                                                                                                                                                                                                                                                                                                                                                                                                                                                    |
| Accessories  | cap, ceramic/metal/wood lid, wax, wick, shear etc                                                                                                                                                                                                                                                                                                                                                                                                                                                                                                                                                                                                                                                                                          |
| Finish       | decal, color coating, mercury, laser, frosted, plating, glazed etc.                                                                                                                                                                                                                                                                                                                                                                                                                                                                                                                                                                                                                                                                        |
| Packing      | <ol> <li>24/36/48/72 pcs per standard export packing carton</li> <li>Color/white/brown box packing</li> <li>Luxury gift box packing</li> <li>Shrinking packing</li> <li>Individual/set box packing</li> <li>Customized packing</li> </ol>                                                                                                                                                                                                                                                                                                                                                                                                                                                                                                  |
| Our strength | <ol> <li>We are the professional <u>candle holder</u> manufacturer, major in different kinds of <u>candle holders</u>, ranging from <u>glass candle holder</u>, <u>ceramic candle holder</u>, marble candle holder, Concrete candle holder, <u>Tin candle holder</u>, Stainless candle jar etc.</li> <li>Perfect for home/store/super market/restaurant/hotel/bar/KTV etc.</li> <li>With professional designer team, which can help design and open new mould based on your requirement.</li> <li>Post processing: color coating, plating, mercury, iridescent, engraving, printing, decal, spray color, frosty, gold plating, hand-drawing etc.</li> <li>Small MOQ is acceptable. We have regular products for supporting you.</li> </ol> |
| Our service  | * Reply you within 24 hours  * Ranges of products for your selections  * Completely production system  * Skilled factory workers  * Both machine line and handmade line for your service  * Experienced QC team inspect the products comprehensively and strictly according to AQL standard  * Creative designer innovate newly products over 15 styles monthly  * Professional Logistic department supply to door service                                                                                                                                                                                                                                                                                                                 |
| MOQ          | 3000                                                                                                                                                                                                                                                                                                                                                                                                                                                                                                                                                                                                                                                                                                                                       |