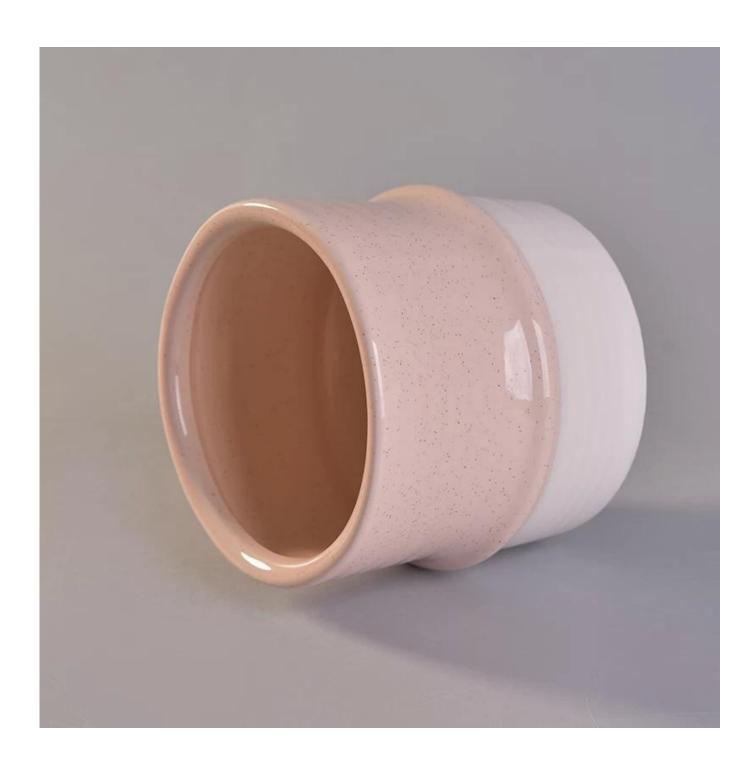

# Home decorative two tone color ceramic candle holder

Item No. SGYC17112301

| Sizes        | Top dia 108mm  Bottom dia 100mm  Height 100mm  Weight 369g  Capacity 652ml                                                                                                                                                                                                                                                                                                                                                                                                                                                                                                                                                                                                                                                                 |
|--------------|--------------------------------------------------------------------------------------------------------------------------------------------------------------------------------------------------------------------------------------------------------------------------------------------------------------------------------------------------------------------------------------------------------------------------------------------------------------------------------------------------------------------------------------------------------------------------------------------------------------------------------------------------------------------------------------------------------------------------------------------|
| Material     | Ceramic                                                                                                                                                                                                                                                                                                                                                                                                                                                                                                                                                                                                                                                                                                                                    |
| Accessories  | cap, ceramic/metal/wood lid, wax, wick, shear etc                                                                                                                                                                                                                                                                                                                                                                                                                                                                                                                                                                                                                                                                                          |
| Finish       | decal, color coating, mercury, laser, frosted, plating, glazed etc.                                                                                                                                                                                                                                                                                                                                                                                                                                                                                                                                                                                                                                                                        |
| Packing      | <ol> <li>24/36/48/72 pcs per standard export packing carton</li> <li>Color/white/brown box packing</li> <li>Luxury gift box packing</li> <li>Shrinking packing</li> <li>Individual/set box packing</li> <li>Customized packing</li> </ol>                                                                                                                                                                                                                                                                                                                                                                                                                                                                                                  |
| Our strength | <ol> <li>We are the professional <u>candle holder</u> manufacturer, major in different kinds of <u>candle holders</u>, ranging from <u>glass candle holder</u>, <u>ceramic candle holder</u>, marble candle holder, Concrete candle holder, <u>Tin candle holder</u>, Stainless candle jar etc.</li> <li>Perfect for home/store/super market/restaurant/hotel/bar/KTV etc.</li> <li>With professional designer team, which can help design and open new mould based on your requirement.</li> <li>Post processing: color coating, plating, mercury, iridescent, engraving, printing, decal, spray color, frosty, gold plating, hand-drawing etc.</li> <li>Small MOQ is acceptable. We have regular products for supporting you.</li> </ol> |
| Our service  | * Reply you within 24 hours  * Ranges of products for your selections  * Completely production system  * Skilled factory workers  * Both machine line and handmade line for your service  * Experienced QC team inspect the products comprehensively and strictly according to AQL standard  * Creative designer innovate newly products over 15 styles monthly  * Professional Logistic department supply to door service                                                                                                                                                                                                                                                                                                                 |
| MOQ          | 3000                                                                                                                                                                                                                                                                                                                                                                                                                                                                                                                                                                                                                                                                                                                                       |