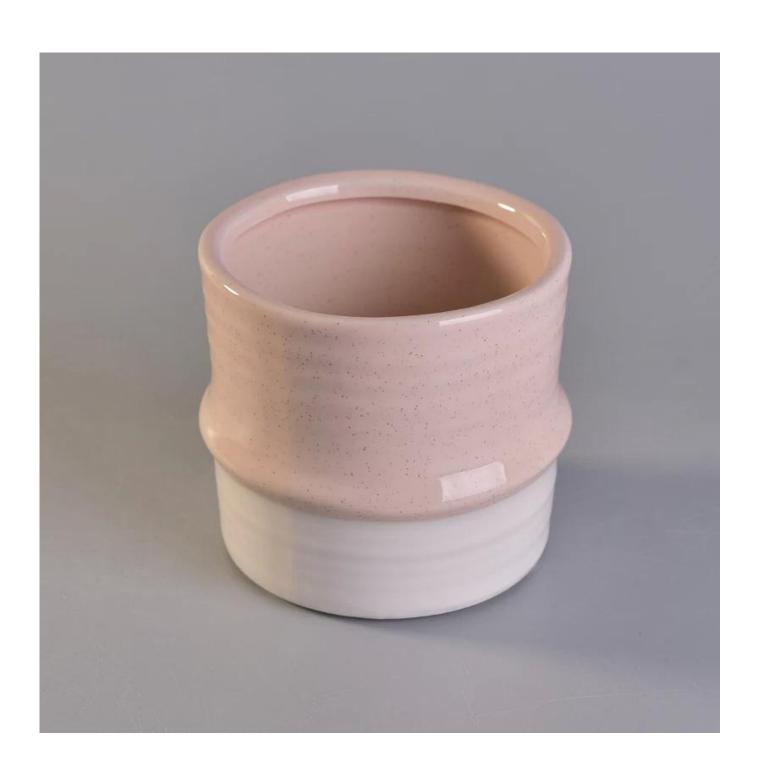

# Home decorative two tone color ceramic candle holder

Item No. SGYC17112301

| Sizes        | Top dia 108mm  Bottom dia 100mm  Height 100mm  Weight 369g  Capacity 652ml                                                                                                                                                                                                                                                                                                                                                                                                                                                                                                                                                                                                                                                                 |
|--------------|--------------------------------------------------------------------------------------------------------------------------------------------------------------------------------------------------------------------------------------------------------------------------------------------------------------------------------------------------------------------------------------------------------------------------------------------------------------------------------------------------------------------------------------------------------------------------------------------------------------------------------------------------------------------------------------------------------------------------------------------|
| Material     | Ceramic                                                                                                                                                                                                                                                                                                                                                                                                                                                                                                                                                                                                                                                                                                                                    |
| Accessories  | cap, ceramic/metal/wood lid, wax, wick, shear etc                                                                                                                                                                                                                                                                                                                                                                                                                                                                                                                                                                                                                                                                                          |
| Finish       | decal, color coating, mercury, laser, frosted, plating, glazed etc.                                                                                                                                                                                                                                                                                                                                                                                                                                                                                                                                                                                                                                                                        |
| Packing      | <ol> <li>24/36/48/72 pcs per standard export packing carton</li> <li>Color/white/brown box packing</li> <li>Luxury gift box packing</li> <li>Shrinking packing</li> <li>Individual/set box packing</li> <li>Customized packing</li> </ol>                                                                                                                                                                                                                                                                                                                                                                                                                                                                                                  |
| Our strength | <ol> <li>We are the professional <u>candle holder</u> manufacturer, major in different kinds of <u>candle holders</u>, ranging from <u>glass candle holder</u>, <u>ceramic candle holder</u>, marble candle holder, Concrete candle holder, <u>Tin candle holder</u>, Stainless candle jar etc.</li> <li>Perfect for home/store/super market/restaurant/hotel/bar/KTV etc.</li> <li>With professional designer team, which can help design and open new mould based on your requirement.</li> <li>Post processing: color coating, plating, mercury, iridescent, engraving, printing, decal, spray color, frosty, gold plating, hand-drawing etc.</li> <li>Small MOQ is acceptable. We have regular products for supporting you.</li> </ol> |
| Our service  | * Reply you within 24 hours  * Ranges of products for your selections  * Completely production system  * Skilled factory workers  * Both machine line and handmade line for your service  * Experienced QC team inspect the products comprehensively and strictly according to AQL standard  * Creative designer innovate newly products over 15 styles monthly  * Professional Logistic department supply to door service                                                                                                                                                                                                                                                                                                                 |
| MOQ          | 3000                                                                                                                                                                                                                                                                                                                                                                                                                                                                                                                                                                                                                                                                                                                                       |