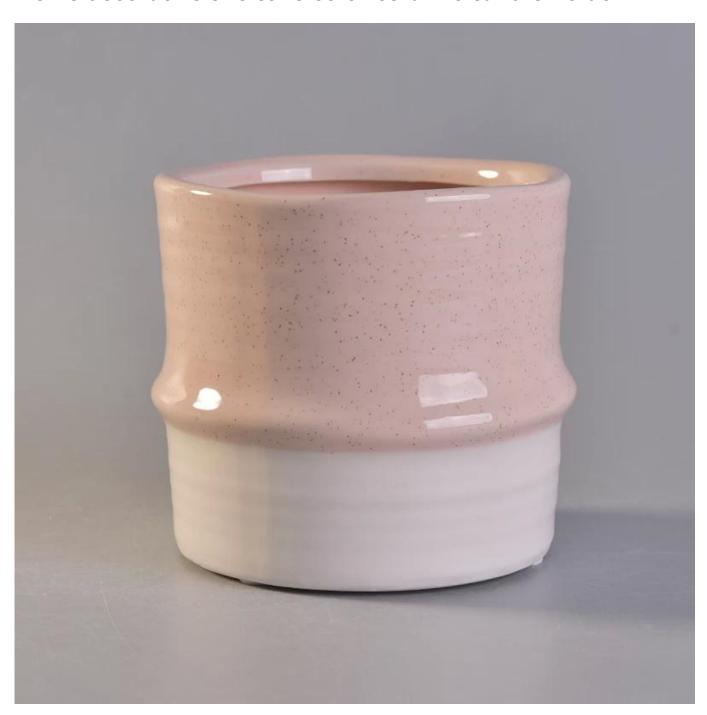

# Home decorative two tone color ceramic candle holder

Item No. SGYC17112301

| Sizes        | Top dia 108mm  Bottom dia 100mm  Height 100mm  Weight 369g  Capacity 652ml                                                                                                                                                                                                                                                                                                                                                                                                                                                                                                                                                                                                                                                                 |
|--------------|--------------------------------------------------------------------------------------------------------------------------------------------------------------------------------------------------------------------------------------------------------------------------------------------------------------------------------------------------------------------------------------------------------------------------------------------------------------------------------------------------------------------------------------------------------------------------------------------------------------------------------------------------------------------------------------------------------------------------------------------|
| Material     | Ceramic                                                                                                                                                                                                                                                                                                                                                                                                                                                                                                                                                                                                                                                                                                                                    |
| Accessories  | cap, ceramic/metal/wood lid, wax, wick, shear etc                                                                                                                                                                                                                                                                                                                                                                                                                                                                                                                                                                                                                                                                                          |
| Finish       | decal, color coating, mercury, laser, frosted, plating, glazed etc.                                                                                                                                                                                                                                                                                                                                                                                                                                                                                                                                                                                                                                                                        |
| Packing      | <ol> <li>24/36/48/72 pcs per standard export packing carton</li> <li>Color/white/brown box packing</li> <li>Luxury gift box packing</li> <li>Shrinking packing</li> <li>Individual/set box packing</li> <li>Customized packing</li> </ol>                                                                                                                                                                                                                                                                                                                                                                                                                                                                                                  |
| Our strength | <ol> <li>We are the professional <u>candle holder</u> manufacturer, major in different kinds of <u>candle holders</u>, ranging from <u>glass candle holder</u>, <u>ceramic candle holder</u>, marble candle holder, Concrete candle holder, <u>Tin candle holder</u>, Stainless candle jar etc.</li> <li>Perfect for home/store/super market/restaurant/hotel/bar/KTV etc.</li> <li>With professional designer team, which can help design and open new mould based on your requirement.</li> <li>Post processing: color coating, plating, mercury, iridescent, engraving, printing, decal, spray color, frosty, gold plating, hand-drawing etc.</li> <li>Small MOQ is acceptable. We have regular products for supporting you.</li> </ol> |
| Our service  | * Reply you within 24 hours  * Ranges of products for your selections  * Completely production system  * Skilled factory workers  * Both machine line and handmade line for your service  * Experienced QC team inspect the products comprehensively and strictly according to AQL standard  * Creative designer innovate newly products over 15 styles monthly  * Professional Logistic department supply to door service                                                                                                                                                                                                                                                                                                                 |
| MOQ          | 3000                                                                                                                                                                                                                                                                                                                                                                                                                                                                                                                                                                                                                                                                                                                                       |