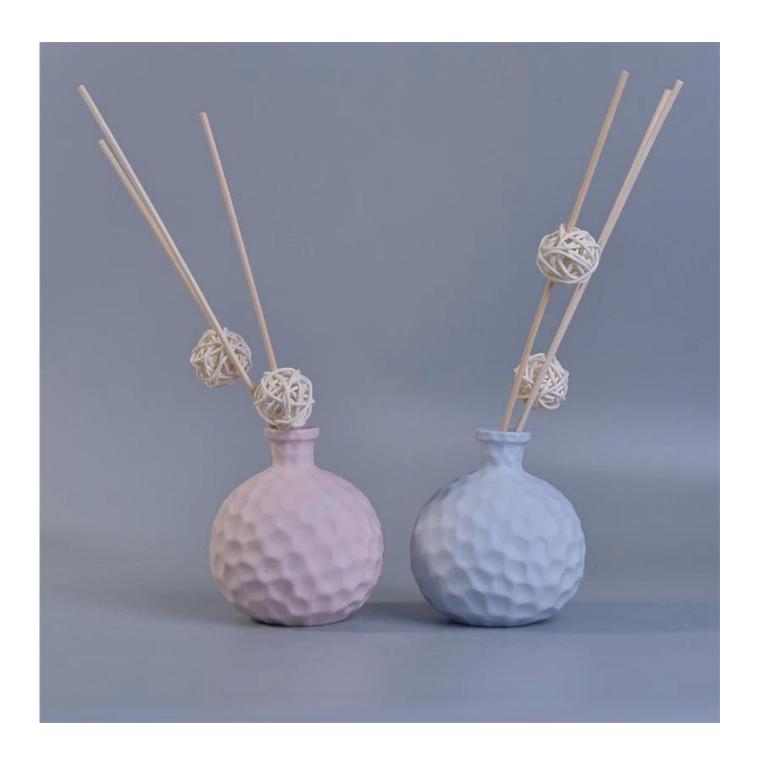

## Home fragrance reed aroma ceramic diffusers bottle

| Item No.     | SGSY17061206                                                                                                                                                                                                                                                                                                                                                                                                                                                                                                                                                                                                                                                                                                                        |
|--------------|-------------------------------------------------------------------------------------------------------------------------------------------------------------------------------------------------------------------------------------------------------------------------------------------------------------------------------------------------------------------------------------------------------------------------------------------------------------------------------------------------------------------------------------------------------------------------------------------------------------------------------------------------------------------------------------------------------------------------------------|
| Sizes        | Top dia: 27mm<br>Max Dia:88mm<br>Height: 102mm<br>Weight: 177g<br>Capacity: 240ml                                                                                                                                                                                                                                                                                                                                                                                                                                                                                                                                                                                                                                                   |
| Material     | Ceramic                                                                                                                                                                                                                                                                                                                                                                                                                                                                                                                                                                                                                                                                                                                             |
| Accessories  | cap, ceramic/metal/wood lid, wax, wick, shear etc                                                                                                                                                                                                                                                                                                                                                                                                                                                                                                                                                                                                                                                                                   |
| Finish       | decal, color coating, mercury, laser, frosted, plating, glazed etc.                                                                                                                                                                                                                                                                                                                                                                                                                                                                                                                                                                                                                                                                 |
| Packing      | <ol> <li>24/36/48/72 pcs per standard export packing carton</li> <li>Color/white/brown box packing</li> <li>Luxury gift box packing</li> <li>Shrinking packing</li> <li>Individual/set box packing</li> <li>Customized packing</li> </ol>                                                                                                                                                                                                                                                                                                                                                                                                                                                                                           |
| Our strength | <ol> <li>We are the professional <u>candle holder</u> manufacturer, major in different kinds of <u>candle holders</u>, ranging from glass candle holder, ceramic candle holder, marble candle holder, Concrete candle holder, <u>Tin candle holder</u>, <u>Stainless candle jar</u> etc.</li> <li>Perfect for home/store/super market/restaurant/hotel/bar/KTV etc.</li> <li>With professional designer team, which can help design and open new mould based on your requirement.</li> <li>Post processing: color coating, plating, mercury, iridescent, engraving, printing, decal, spray color, frosty, gold plating, hand-drawing etc.</li> <li>Small MOQ is acceptable. We have regular products for supporting you.</li> </ol> |
| Our service  | * Reply you within 24 hours  * Ranges of products for your selections  * Completely production system  * Skilled factory workers  * Both machine line and handmade line for your service  * Experienced QC team inspect the products comprehensively and strictly according to AQL standard  * Creative designer innovate newly products over 15 styles monthly  * Professional Logistic department supply to door service                                                                                                                                                                                                                                                                                                          |
| MOQ          | 3000pcs                                                                                                                                                                                                                                                                                                                                                                                                                                                                                                                                                                                                                                                                                                                             |