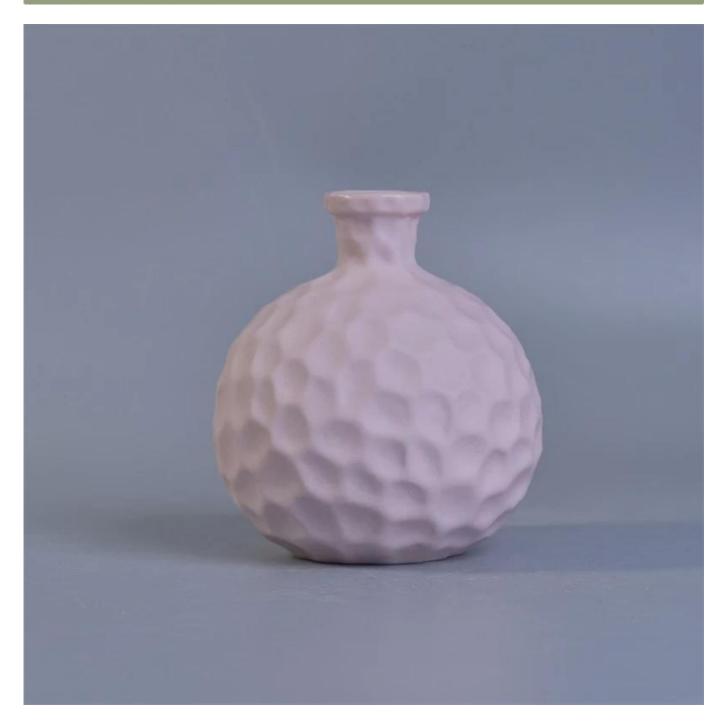

## Home fragrance reed aroma ceramic diffusers bottle

| Item No.     | SGSY17061206                                                                                                                                                                                                                                                                                                                                                                                                                                                                                                                                                                                                                                                                                                                        |
|--------------|-------------------------------------------------------------------------------------------------------------------------------------------------------------------------------------------------------------------------------------------------------------------------------------------------------------------------------------------------------------------------------------------------------------------------------------------------------------------------------------------------------------------------------------------------------------------------------------------------------------------------------------------------------------------------------------------------------------------------------------|
| Sizes        | Top dia: 27mm<br>Max Dia:88mm<br>Height: 102mm<br>Weight: 177g<br>Capacity: 240ml                                                                                                                                                                                                                                                                                                                                                                                                                                                                                                                                                                                                                                                   |
| Material     | Ceramic                                                                                                                                                                                                                                                                                                                                                                                                                                                                                                                                                                                                                                                                                                                             |
| Accessories  | cap, ceramic/metal/wood lid, wax, wick, shear etc                                                                                                                                                                                                                                                                                                                                                                                                                                                                                                                                                                                                                                                                                   |
| Finish       | decal, color coating, mercury, laser, frosted, plating, glazed etc.                                                                                                                                                                                                                                                                                                                                                                                                                                                                                                                                                                                                                                                                 |
| Packing      | <ol> <li>24/36/48/72 pcs per standard export packing carton</li> <li>Color/white/brown box packing</li> <li>Luxury gift box packing</li> <li>Shrinking packing</li> <li>Individual/set box packing</li> <li>Customized packing</li> </ol>                                                                                                                                                                                                                                                                                                                                                                                                                                                                                           |
| Our strength | <ol> <li>We are the professional <u>candle holder</u> manufacturer, major in different kinds of <u>candle holders</u>, ranging from glass candle holder, ceramic candle holder, marble candle holder, Concrete candle holder, <u>Tin candle holder</u>, <u>Stainless candle jar</u> etc.</li> <li>Perfect for home/store/super market/restaurant/hotel/bar/KTV etc.</li> <li>With professional designer team, which can help design and open new mould based on your requirement.</li> <li>Post processing: color coating, plating, mercury, iridescent, engraving, printing, decal, spray color, frosty, gold plating, hand-drawing etc.</li> <li>Small MOQ is acceptable. We have regular products for supporting you.</li> </ol> |
| Our service  | * Reply you within 24 hours  * Ranges of products for your selections  * Completely production system  * Skilled factory workers  * Both machine line and handmade line for your service  * Experienced QC team inspect the products comprehensively and strictly according to AQL standard  * Creative designer innovate newly products over 15 styles monthly  * Professional Logistic department supply to door service                                                                                                                                                                                                                                                                                                          |
| MOQ          | 3000pcs                                                                                                                                                                                                                                                                                                                                                                                                                                                                                                                                                                                                                                                                                                                             |