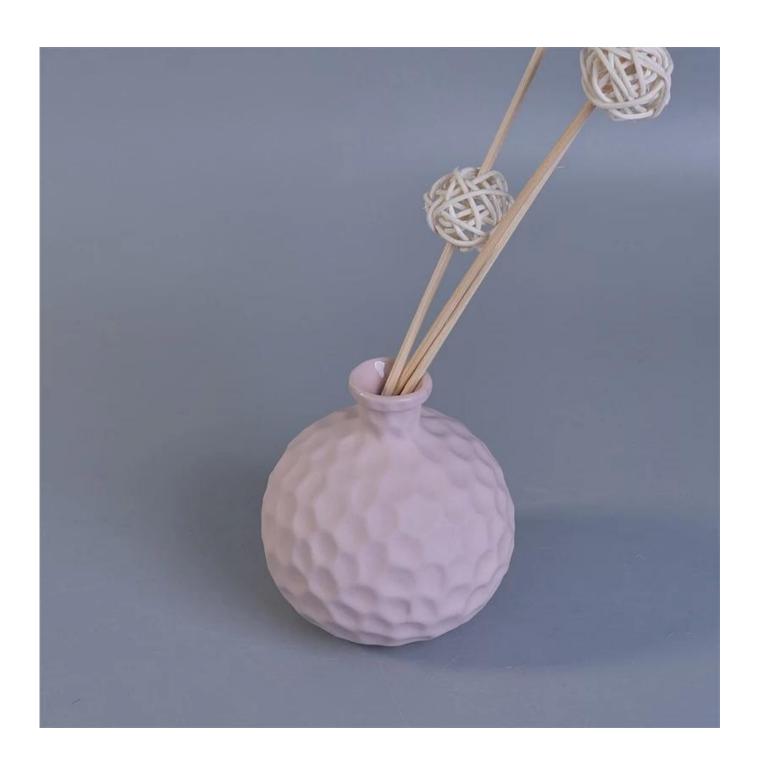

## Home fragrance reed aroma ceramic diffusers bottle

| Item No.     | SGSY17061206                                                                                                                                                                                                                                                                                                                                                                                                                                                                                                                                                                                                                                                                                                                        |
|--------------|-------------------------------------------------------------------------------------------------------------------------------------------------------------------------------------------------------------------------------------------------------------------------------------------------------------------------------------------------------------------------------------------------------------------------------------------------------------------------------------------------------------------------------------------------------------------------------------------------------------------------------------------------------------------------------------------------------------------------------------|
| Sizes        | Top dia: 27mm<br>Max Dia:88mm<br>Height: 102mm<br>Weight: 177g<br>Capacity: 240ml                                                                                                                                                                                                                                                                                                                                                                                                                                                                                                                                                                                                                                                   |
| Material     | Ceramic                                                                                                                                                                                                                                                                                                                                                                                                                                                                                                                                                                                                                                                                                                                             |
| Accessories  | cap, ceramic/metal/wood lid, wax, wick, shear etc                                                                                                                                                                                                                                                                                                                                                                                                                                                                                                                                                                                                                                                                                   |
| Finish       | decal, color coating, mercury, laser, frosted, plating, glazed etc.                                                                                                                                                                                                                                                                                                                                                                                                                                                                                                                                                                                                                                                                 |
| Packing      | <ol> <li>24/36/48/72 pcs per standard export packing carton</li> <li>Color/white/brown box packing</li> <li>Luxury gift box packing</li> <li>Shrinking packing</li> <li>Individual/set box packing</li> <li>Customized packing</li> </ol>                                                                                                                                                                                                                                                                                                                                                                                                                                                                                           |
| Our strength | <ol> <li>We are the professional <u>candle holder</u> manufacturer, major in different kinds of <u>candle holders</u>, ranging from glass candle holder, ceramic candle holder, marble candle holder, Concrete candle holder, <u>Tin candle holder</u>, <u>Stainless candle jar</u> etc.</li> <li>Perfect for home/store/super market/restaurant/hotel/bar/KTV etc.</li> <li>With professional designer team, which can help design and open new mould based on your requirement.</li> <li>Post processing: color coating, plating, mercury, iridescent, engraving, printing, decal, spray color, frosty, gold plating, hand-drawing etc.</li> <li>Small MOQ is acceptable. We have regular products for supporting you.</li> </ol> |
| Our service  | * Reply you within 24 hours  * Ranges of products for your selections  * Completely production system  * Skilled factory workers  * Both machine line and handmade line for your service  * Experienced QC team inspect the products comprehensively and strictly according to AQL standard  * Creative designer innovate newly products over 15 styles monthly  * Professional Logistic department supply to door service                                                                                                                                                                                                                                                                                                          |
| MOQ          | 3000pcs                                                                                                                                                                                                                                                                                                                                                                                                                                                                                                                                                                                                                                                                                                                             |