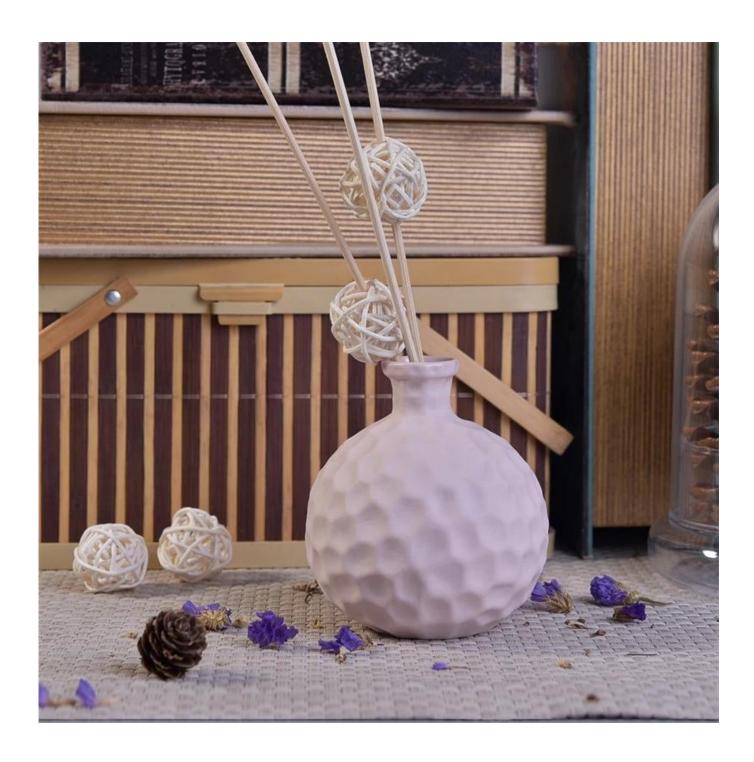

## Home fragrance reed aroma ceramic diffusers bottle

| Item No.     | SGSY17061206                                                                                                                                                                                                                                                                                                                                                                                                                                                                                                                                                                                                                                                                                                                        |
|--------------|-------------------------------------------------------------------------------------------------------------------------------------------------------------------------------------------------------------------------------------------------------------------------------------------------------------------------------------------------------------------------------------------------------------------------------------------------------------------------------------------------------------------------------------------------------------------------------------------------------------------------------------------------------------------------------------------------------------------------------------|
| Sizes        | Top dia: 27mm<br>Max Dia:88mm<br>Height: 102mm<br>Weight: 177g<br>Capacity: 240ml                                                                                                                                                                                                                                                                                                                                                                                                                                                                                                                                                                                                                                                   |
| Material     | Ceramic                                                                                                                                                                                                                                                                                                                                                                                                                                                                                                                                                                                                                                                                                                                             |
| Accessories  | cap, ceramic/metal/wood lid, wax, wick, shear etc                                                                                                                                                                                                                                                                                                                                                                                                                                                                                                                                                                                                                                                                                   |
| Finish       | decal, color coating, mercury, laser, frosted, plating, glazed etc.                                                                                                                                                                                                                                                                                                                                                                                                                                                                                                                                                                                                                                                                 |
| Packing      | <ol> <li>24/36/48/72 pcs per standard export packing carton</li> <li>Color/white/brown box packing</li> <li>Luxury gift box packing</li> <li>Shrinking packing</li> <li>Individual/set box packing</li> <li>Customized packing</li> </ol>                                                                                                                                                                                                                                                                                                                                                                                                                                                                                           |
| Our strength | <ol> <li>We are the professional <u>candle holder</u> manufacturer, major in different kinds of <u>candle holders</u>, ranging from glass candle holder, ceramic candle holder, marble candle holder, Concrete candle holder, <u>Tin candle holder</u>, <u>Stainless candle jar</u> etc.</li> <li>Perfect for home/store/super market/restaurant/hotel/bar/KTV etc.</li> <li>With professional designer team, which can help design and open new mould based on your requirement.</li> <li>Post processing: color coating, plating, mercury, iridescent, engraving, printing, decal, spray color, frosty, gold plating, hand-drawing etc.</li> <li>Small MOQ is acceptable. We have regular products for supporting you.</li> </ol> |
| Our service  | * Reply you within 24 hours  * Ranges of products for your selections  * Completely production system  * Skilled factory workers  * Both machine line and handmade line for your service  * Experienced QC team inspect the products comprehensively and strictly according to AQL standard  * Creative designer innovate newly products over 15 styles monthly  * Professional Logistic department supply to door service                                                                                                                                                                                                                                                                                                          |
| MOQ          | 3000pcs                                                                                                                                                                                                                                                                                                                                                                                                                                                                                                                                                                                                                                                                                                                             |