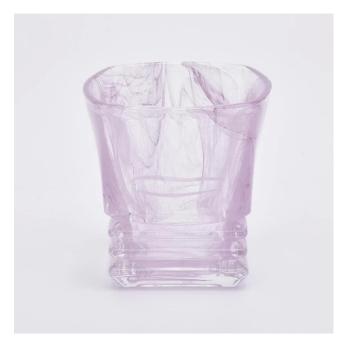

## Candle Jars Description

Hot sale  $\,$  130ml pink cloud  $\,$  glass candle holder for wholesale

## **Ceremony design awareness**

Item number:SGHX19072604 Top dia: 72\*72 mm Bottom dia: 53.6\*53.6 mm Height:75mm Weight: 233g Capacity: 130ml MOQ:5,000PCS per design

Custom designs and different sizes available

With our strong support, our customers are growing rapidly, from small labs to industry leaders.

Flexible size design allows your market to grow rapidly

Hot sale 130ml pink cloud glass candle holderr for wholesale