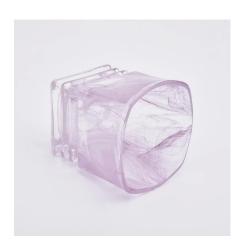

## Candle Jars Description

Hot sale  $\,$  130ml pink cloud  $\,$  glass candle holder for wholesale

## **Ceremony design awareness**

Item number:SGHX19072604 Top dia: 72\*72 mm Bottom dia: 53.6\*53.6 mm Height:75mm Weight: 233g Capacity: 130ml MOQ:5,000PCS per design

Custom designs and different sizes available

With our strong support, our customers are growing rapidly, from small labs to industry leaders.

Flexible size design allows your market to grow rapidly

Hot sale 130ml pink cloud glass candle holderr for wholesale