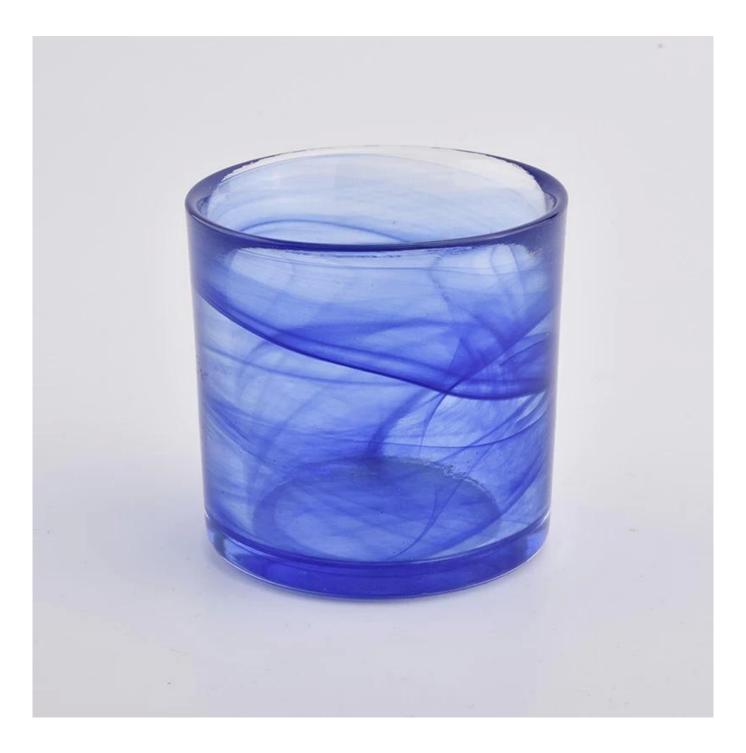

# Hot sale 157ml luxury blue cylinder color material glass candle holder

Why Choose Sunny Glassware

- Powerful OEM/ODM capacity and upmost dedication to design, never compression on quality
- Sunny Glassware strictly protect the customers' designs, all the newly designed items from us haven't been copied in three years.
- Product quality is the major focus in Sunny Glassware. Sunny Glassware once demolished 80,000 pcs of glass vessel with barely visible blemish.

Candle Jars Description

| ltem number.                                         | SGLYP21012903                                                                                                  |  |  |
|------------------------------------------------------|----------------------------------------------------------------------------------------------------------------|--|--|
| Material                                             | glass                                                                                                          |  |  |
| craft                                                | Gradient ramp glass candle jars                                                                                |  |  |
| Sample time                                          | 1. 5 days if there is existing shape and size<br>2. 15 days, if you need new shapes and sizes glass candle jar |  |  |
| Packing                                              | The usual packing, 4 pieces in the inner box, 48 pieces box                                                    |  |  |
| Product Capacity500,000 ~ 1,000,000 pieces per month |                                                                                                                |  |  |
| Delivery time                                        | Within 45 days after sampling and order confirmed                                                              |  |  |
| Payment terms                                        | 30% deposit by T / T in advance and balance against copy of B / L                                              |  |  |
| Delivery                                             | very By sea, by air, through express and shipping agent acceptable                                             |  |  |

|                  | 1. Home decorations glass candle jar from high quality                    |
|------------------|---------------------------------------------------------------------------|
| Product Features | 2. Suitable for use at hotel, home, etc.                                  |
|                  | 3. Meet the ASTM Test                                                     |
|                  |                                                                           |
|                  | 1. Various designs and sizes for selection                                |
|                  | 2 Any color painted, cool, plating, laser model Processing cutter         |
| For your choice  | 3. Special package as shrink film, color gift box, white gift box, etc.   |
|                  | 4. We have a professional workshop and warehouse for ensure delivery time |
|                  |                                                                           |
|                  |                                                                           |