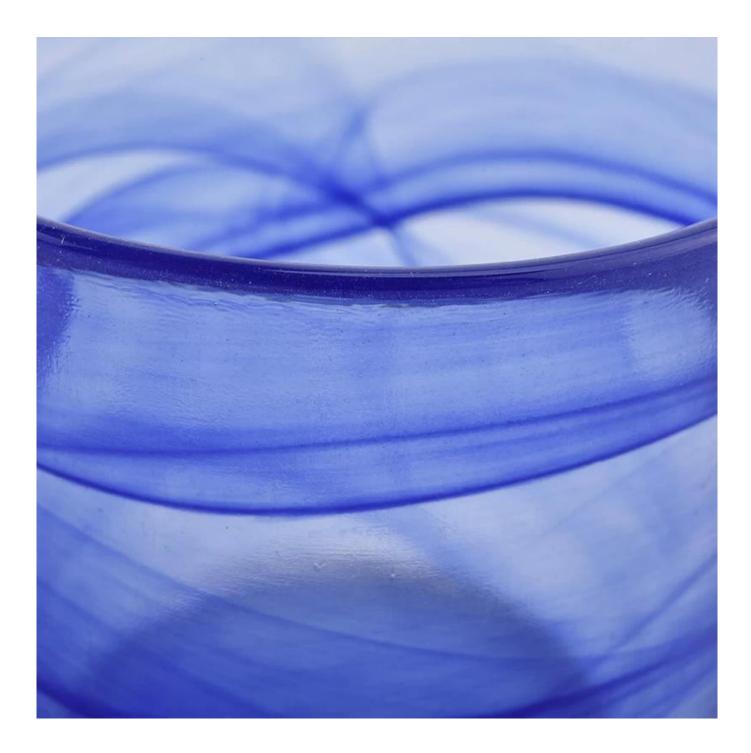

# Hot sale 157ml luxury blue cylinder color material glass candle holder

Why Choose Sunny Glassware

- Powerful OEM/ODM capacity and upmost dedication to design, never compression on quality
- Sunny Glassware strictly protect the customers' designs, all the newly designed items from us haven't been copied in three years.
- Product quality is the major focus in Sunny Glassware. Sunny Glassware once demolished 80,000 pcs of glass vessel with barely visible blemish.

Candle Jars Description

| ltem number.                                         | SGLYP21012903                                                                                                  |  |  |
|------------------------------------------------------|----------------------------------------------------------------------------------------------------------------|--|--|
| Material                                             | glass                                                                                                          |  |  |
| craft                                                | Gradient ramp glass candle jars                                                                                |  |  |
| Sample time                                          | 1. 5 days if there is existing shape and size<br>2. 15 days, if you need new shapes and sizes glass candle jar |  |  |
| Packing                                              | The usual packing, 4 pieces in the inner box, 48 pieces box                                                    |  |  |
| Product Capacity500,000 ~ 1,000,000 pieces per month |                                                                                                                |  |  |
| Delivery time                                        | Within 45 days after sampling and order confirmed                                                              |  |  |
| Payment terms                                        | 30% deposit by T / T in advance and balance against copy of B / L                                              |  |  |
| Delivery                                             | very By sea, by air, through express and shipping agent acceptable                                             |  |  |

|                  | 1. Home decorations glass candle jar from high quality                    |
|------------------|---------------------------------------------------------------------------|
| Product Features | 2. Suitable for use at hotel, home, etc.                                  |
|                  | 3. Meet the ASTM Test                                                     |
|                  |                                                                           |
|                  | 1. Various designs and sizes for selection                                |
|                  | 2 Any color painted, cool, plating, laser model Processing cutter         |
| For your choice  | 3. Special package as shrink film, color gift box, white gift box, etc.   |
|                  | 4. We have a professional workshop and warehouse for ensure delivery time |
|                  |                                                                           |
|                  |                                                                           |