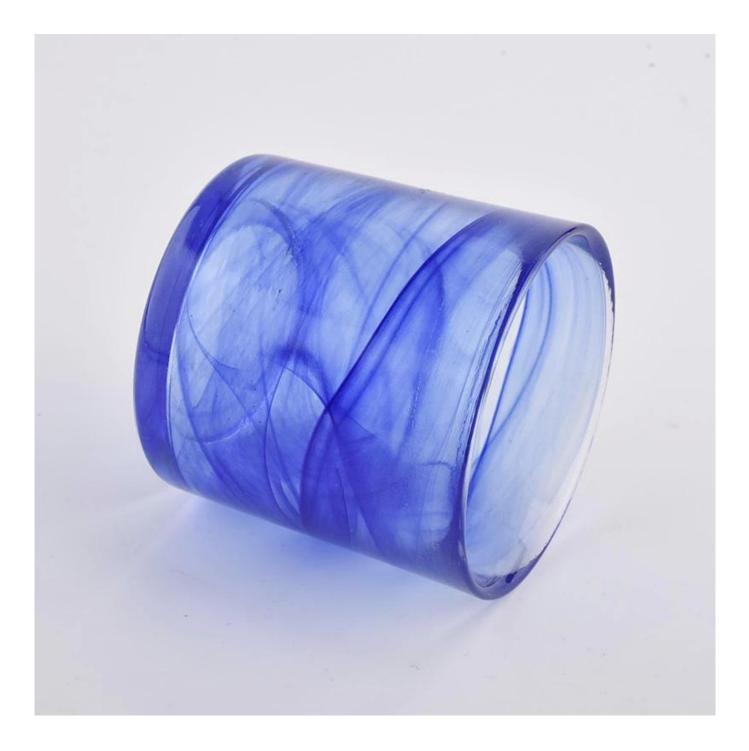

# Hot sale 157ml luxury blue cylinder color material glass candle holder

Why Choose Sunny Glassware

- Powerful OEM/ODM capacity and upmost dedication to design, never compression on quality
- Sunny Glassware strictly protect the customers' designs, all the newly designed items from us haven't been copied in three years.
- Product quality is the major focus in Sunny Glassware. Sunny Glassware once demolished 80,000 pcs of glass vessel with barely visible blemish.

Candle Jars Description

| ltem number.                                         | SGLYP21012903                                                                                                  |  |  |
|------------------------------------------------------|----------------------------------------------------------------------------------------------------------------|--|--|
| Material                                             | glass                                                                                                          |  |  |
| craft                                                | Gradient ramp glass candle jars                                                                                |  |  |
| Sample time                                          | 1. 5 days if there is existing shape and size<br>2. 15 days, if you need new shapes and sizes glass candle jar |  |  |
| Packing                                              | The usual packing, 4 pieces in the inner box, 48 pieces box                                                    |  |  |
| Product Capacity500,000 ~ 1,000,000 pieces per month |                                                                                                                |  |  |
| Delivery time                                        | Within 45 days after sampling and order confirmed                                                              |  |  |
| Payment terms                                        | 30% deposit by T / T in advance and balance against copy of B / L                                              |  |  |
| Delivery                                             | very By sea, by air, through express and shipping agent acceptable                                             |  |  |

|                  | 1. Home decorations glass candle jar from high quality                    |
|------------------|---------------------------------------------------------------------------|
| Product Features | 2. Suitable for use at hotel, home, etc.                                  |
|                  | 3. Meet the ASTM Test                                                     |
|                  |                                                                           |
|                  | 1. Various designs and sizes for selection                                |
|                  | 2 Any color painted, cool, plating, laser model Processing cutter         |
| For your choice  | 3. Special package as shrink film, color gift box, white gift box, etc.   |
|                  | 4. We have a professional workshop and warehouse for ensure delivery time |
|                  |                                                                           |
|                  |                                                                           |