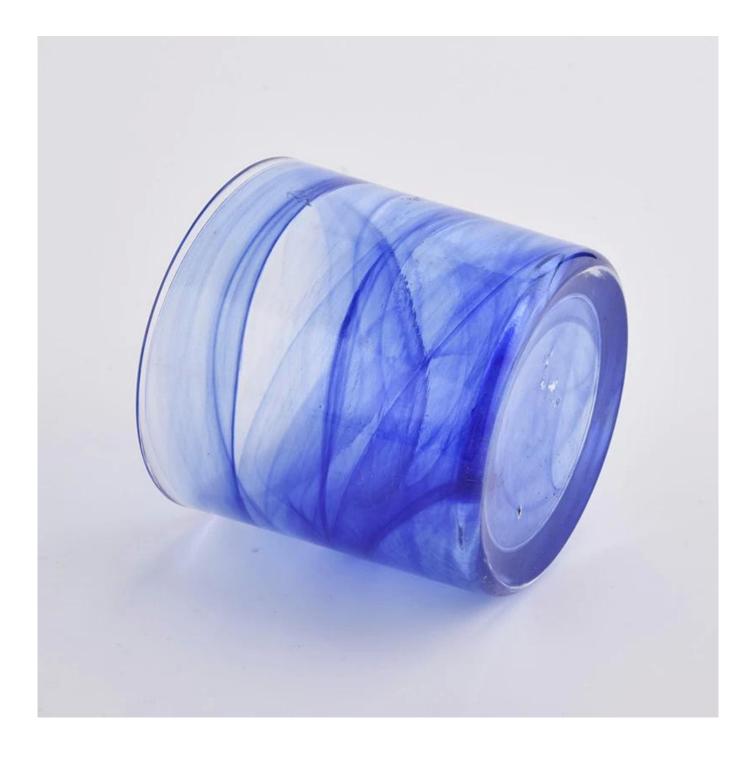

# Hot sale 157ml luxury blue cylinder color material glass candle holder

Why Choose Sunny Glassware

- Powerful OEM/ODM capacity and upmost dedication to design, never compression on quality
- Sunny Glassware strictly protect the customers' designs, all the newly designed items from us haven't been copied in three years.
- Product quality is the major focus in Sunny Glassware. Sunny Glassware once demolished 80,000 pcs of glass vessel with barely visible blemish.

Candle Jars Description

| ltem number.                                         | SGLYP21012903                                                                                                  |  |  |
|------------------------------------------------------|----------------------------------------------------------------------------------------------------------------|--|--|
| Material                                             | glass                                                                                                          |  |  |
| craft                                                | Gradient ramp glass candle jars                                                                                |  |  |
| Sample time                                          | 1. 5 days if there is existing shape and size<br>2. 15 days, if you need new shapes and sizes glass candle jar |  |  |
| Packing                                              | The usual packing, 4 pieces in the inner box, 48 pieces box                                                    |  |  |
| Product Capacity500,000 ~ 1,000,000 pieces per month |                                                                                                                |  |  |
| Delivery time                                        | Within 45 days after sampling and order confirmed                                                              |  |  |
| Payment terms                                        | 30% deposit by T / T in advance and balance against copy of B / L                                              |  |  |
| Delivery                                             | very By sea, by air, through express and shipping agent acceptable                                             |  |  |

|                  | 1. Home decorations glass candle jar from high quality                    |
|------------------|---------------------------------------------------------------------------|
| Product Features | 2. Suitable for use at hotel, home, etc.                                  |
|                  | 3. Meet the ASTM Test                                                     |
|                  |                                                                           |
|                  | 1. Various designs and sizes for selection                                |
|                  | 2 Any color painted, cool, plating, laser model Processing cutter         |
| For your choice  | 3. Special package as shrink film, color gift box, white gift box, etc.   |
|                  | 4. We have a professional workshop and warehouse for ensure delivery time |
|                  |                                                                           |
|                  |                                                                           |