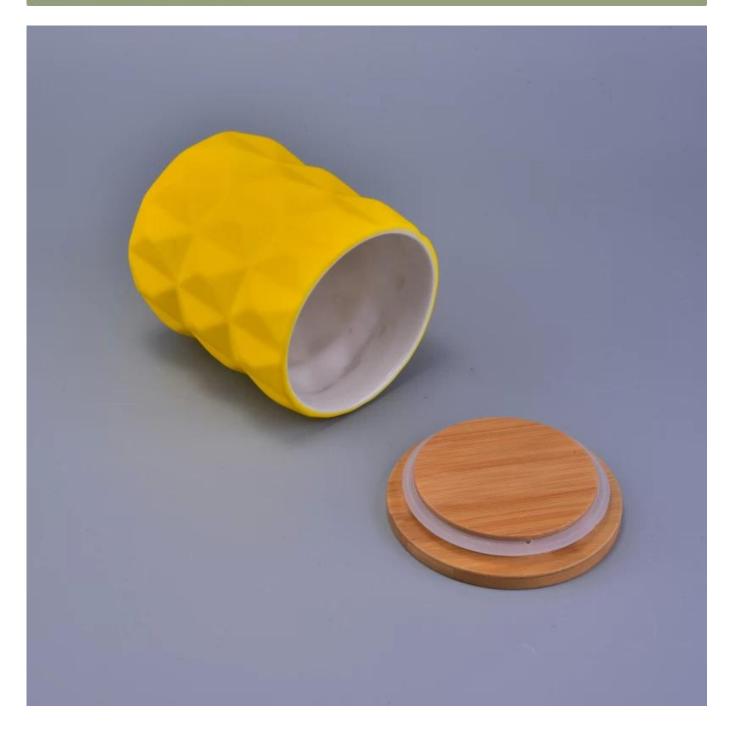

## Hot sale 22oz dull finish colorful diamond ceramic candle jar

| S. Como          | 28 March 1                                                                                                                                                                                                                                                                                        |
|------------------|---------------------------------------------------------------------------------------------------------------------------------------------------------------------------------------------------------------------------------------------------------------------------------------------------|
| Product          | Details                                                                                                                                                                                                                                                                                           |
| ltem number.     | SGJF16121308                                                                                                                                                                                                                                                                                      |
| Material         | Ceramic/porcelain                                                                                                                                                                                                                                                                                 |
| Handle           | Hand made candle holder                                                                                                                                                                                                                                                                           |
| Samples time     | 1. 5 days if there is a form and size of the glass                                                                                                                                                                                                                                                |
|                  | 2. 15 days, if you need a new shape and size glass                                                                                                                                                                                                                                                |
| Packaging        | Normal packing, 4 pieces in inner box, 48 pieces in box                                                                                                                                                                                                                                           |
| Product Capacity | 500,000 ~ 1,000,000 pieces per month                                                                                                                                                                                                                                                              |
| Product Features | <ol> <li>Hade made <u>Votive candle holder</u> from high quality</li> <li>Suitable for use in hotel, house, wedding <u>ceramic candle holder</u> etc.</li> <li>Eco-friendly <u>candlestick</u>, unique shape <u>ceramic candle container</u>.</li> <li>Meet FDA test ;ASTM; CA 65 test</li> </ol> |
| Delivery time    | Within 35 days after the sample and in order confirmed                                                                                                                                                                                                                                            |
| Shipment         | By sea, by air, by express and the delivery agent acceptable                                                                                                                                                                                                                                      |