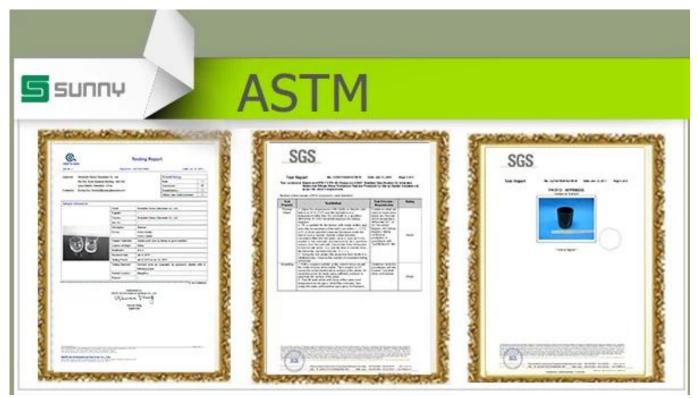

## Hot sale 22oz dull finish colorful diamond ceramic candle jar

| S. Como          | 28 March 1                                                                                                                                                                                                                                                                                        |
|------------------|---------------------------------------------------------------------------------------------------------------------------------------------------------------------------------------------------------------------------------------------------------------------------------------------------|
| Product          | Details                                                                                                                                                                                                                                                                                           |
| ltem number.     | SGJF16121308                                                                                                                                                                                                                                                                                      |
| Material         | Ceramic/porcelain                                                                                                                                                                                                                                                                                 |
| Handle           | Hand made candle holder                                                                                                                                                                                                                                                                           |
| Samples time     | 1. 5 days if there is a form and size of the glass                                                                                                                                                                                                                                                |
|                  | 2. 15 days, if you need a new shape and size glass                                                                                                                                                                                                                                                |
| Packaging        | Normal packing, 4 pieces in inner box, 48 pieces in box                                                                                                                                                                                                                                           |
| Product Capacity | 500,000 ~ 1,000,000 pieces per month                                                                                                                                                                                                                                                              |
| Product Features | <ol> <li>Hade made <u>Votive candle holder</u> from high quality</li> <li>Suitable for use in hotel, house, wedding <u>ceramic candle holder</u> etc.</li> <li>Eco-friendly <u>candlestick</u>, unique shape <u>ceramic candle container</u>.</li> <li>Meet FDA test ;ASTM; CA 65 test</li> </ol> |
| Delivery time    | Within 35 days after the sample and in order confirmed                                                                                                                                                                                                                                            |
| Shipment         | By sea, by air, by express and the delivery agent acceptable                                                                                                                                                                                                                                      |