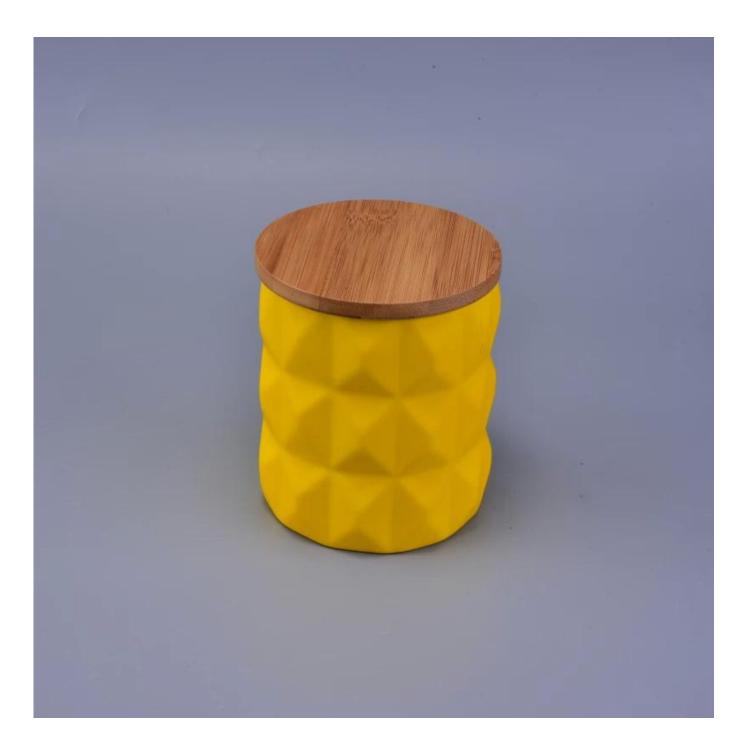

## Hot sale 22oz dull finish colorful diamond ceramic candle jar

| S. Como          | 28 March 1                                                                                                                                                                                                                                                                                        |
|------------------|---------------------------------------------------------------------------------------------------------------------------------------------------------------------------------------------------------------------------------------------------------------------------------------------------|
| Product          | Details                                                                                                                                                                                                                                                                                           |
| ltem number.     | SGJF16121308                                                                                                                                                                                                                                                                                      |
| Material         | Ceramic/porcelain                                                                                                                                                                                                                                                                                 |
| Handle           | Hand made candle holder                                                                                                                                                                                                                                                                           |
| Samples time     | 1. 5 days if there is a form and size of the glass                                                                                                                                                                                                                                                |
|                  | 2. 15 days, if you need a new shape and size glass                                                                                                                                                                                                                                                |
| Packaging        | Normal packing, 4 pieces in inner box, 48 pieces in box                                                                                                                                                                                                                                           |
| Product Capacity | 500,000 ~ 1,000,000 pieces per month                                                                                                                                                                                                                                                              |
| Product Features | <ol> <li>Hade made <u>Votive candle holder</u> from high quality</li> <li>Suitable for use in hotel, house, wedding <u>ceramic candle holder</u> etc.</li> <li>Eco-friendly <u>candlestick</u>, unique shape <u>ceramic candle container</u>.</li> <li>Meet FDA test ;ASTM; CA 65 test</li> </ol> |
| Delivery time    | Within 35 days after the sample and in order confirmed                                                                                                                                                                                                                                            |
| Shipment         | By sea, by air, by express and the delivery agent acceptable                                                                                                                                                                                                                                      |