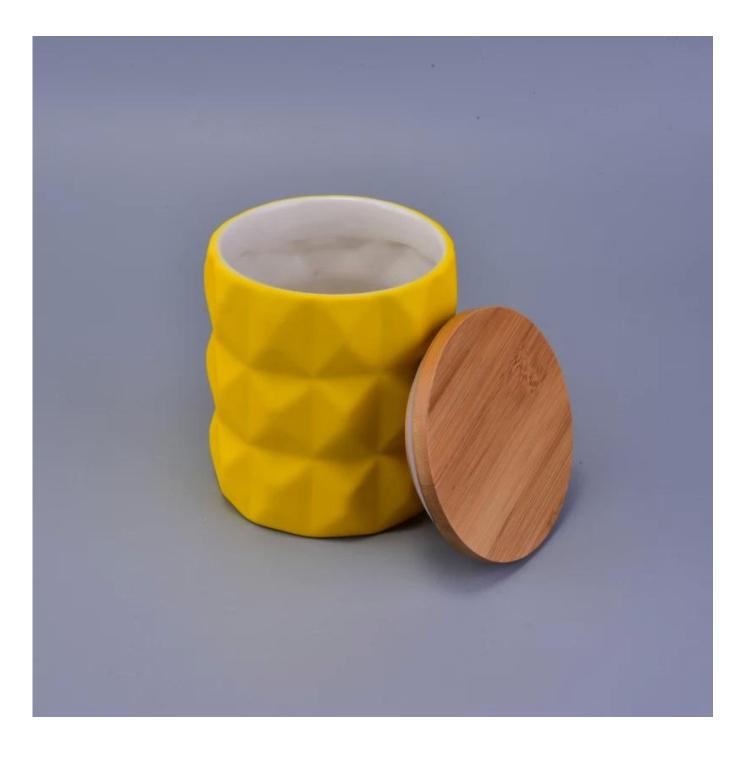

## Hot sale 22oz dull finish colorful diamond ceramic candle jar

| S. Como          | 28 March 1                                                                                                                                                                                                                                                                                        |
|------------------|---------------------------------------------------------------------------------------------------------------------------------------------------------------------------------------------------------------------------------------------------------------------------------------------------|
| Product          | Details                                                                                                                                                                                                                                                                                           |
| ltem number.     | SGJF16121308                                                                                                                                                                                                                                                                                      |
| Material         | Ceramic/porcelain                                                                                                                                                                                                                                                                                 |
| Handle           | Hand made candle holder                                                                                                                                                                                                                                                                           |
| Samples time     | 1. 5 days if there is a form and size of the glass                                                                                                                                                                                                                                                |
|                  | 2. 15 days, if you need a new shape and size glass                                                                                                                                                                                                                                                |
| Packaging        | Normal packing, 4 pieces in inner box, 48 pieces in box                                                                                                                                                                                                                                           |
| Product Capacity | 500,000 ~ 1,000,000 pieces per month                                                                                                                                                                                                                                                              |
| Product Features | <ol> <li>Hade made <u>Votive candle holder</u> from high quality</li> <li>Suitable for use in hotel, house, wedding <u>ceramic candle holder</u> etc.</li> <li>Eco-friendly <u>candlestick</u>, unique shape <u>ceramic candle container</u>.</li> <li>Meet FDA test ;ASTM; CA 65 test</li> </ol> |
| Delivery time    | Within 35 days after the sample and in order confirmed                                                                                                                                                                                                                                            |
| Shipment         | By sea, by air, by express and the delivery agent acceptable                                                                                                                                                                                                                                      |