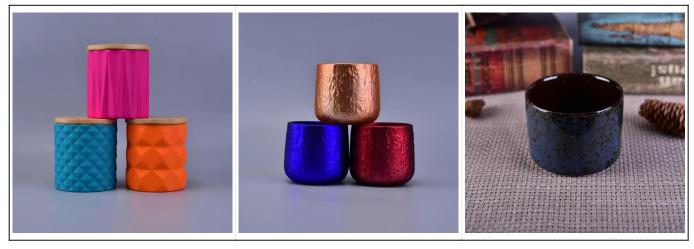

## Hot sale 22oz dull finish colorful diamond ceramic candle jar

| S. Como          | 28 March 1                                                                                                                                                                                                                                                                                        |
|------------------|---------------------------------------------------------------------------------------------------------------------------------------------------------------------------------------------------------------------------------------------------------------------------------------------------|
| Product          | Details                                                                                                                                                                                                                                                                                           |
| ltem number.     | SGJF16121308                                                                                                                                                                                                                                                                                      |
| Material         | Ceramic/porcelain                                                                                                                                                                                                                                                                                 |
| Handle           | Hand made candle holder                                                                                                                                                                                                                                                                           |
| Samples time     | 1. 5 days if there is a form and size of the glass                                                                                                                                                                                                                                                |
|                  | 2. 15 days, if you need a new shape and size glass                                                                                                                                                                                                                                                |
| Packaging        | Normal packing, 4 pieces in inner box, 48 pieces in box                                                                                                                                                                                                                                           |
| Product Capacity | 500,000 ~ 1,000,000 pieces per month                                                                                                                                                                                                                                                              |
| Product Features | <ol> <li>Hade made <u>Votive candle holder</u> from high quality</li> <li>Suitable for use in hotel, house, wedding <u>ceramic candle holder</u> etc.</li> <li>Eco-friendly <u>candlestick</u>, unique shape <u>ceramic candle container</u>.</li> <li>Meet FDA test ;ASTM; CA 65 test</li> </ol> |
| Delivery time    | Within 35 days after the sample and in order confirmed                                                                                                                                                                                                                                            |
| Shipment         | By sea, by air, by express and the delivery agent acceptable                                                                                                                                                                                                                                      |

**Professional services** 

- 1. Various designs and sizes <u>candle holders</u> for selection.
- 2 Any color painted, cold, electroplating, laser, glazing candle jar model Processing is available
- 3. Special package as shrink film, color gift box, white gift box, etc.
- 4. We are exclusive of employees for quality control
- 5. We have a professional workshop and warehouse for ensure delivery time