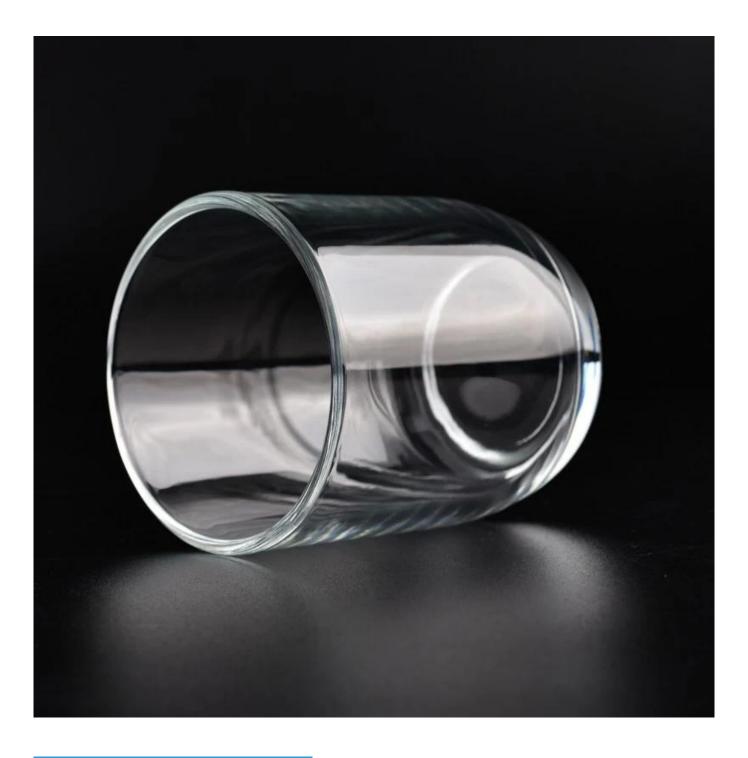

### hot sale 6oz clear glass candle jars

Why Choose Sunny Glassware

- Upmost dedication to design, never compression on quality
- Sunny Glassware strictly protect the customers' designs, all the newly designed items from us haven't been copied in three years.
- Product quality is the major focus in Sunny Glassware. Sunny Glassware once demolished 80,000 pcs of glass vessel with barely visible blemish.

#### Candle Jars Description

| Item number. | SGJD23010504                                                                                                        |  |  |  |
|--------------|---------------------------------------------------------------------------------------------------------------------|--|--|--|
| Material     | Glass candle jar                                                                                                    |  |  |  |
| craft        | machine pressing                                                                                                    |  |  |  |
| Sample time  | <ol> <li>5 days if there is exist shape and size</li> <li>15 days, if you need new shapes and sizes mold</li> </ol> |  |  |  |
| Packing      | The usual packing                                                                                                   |  |  |  |