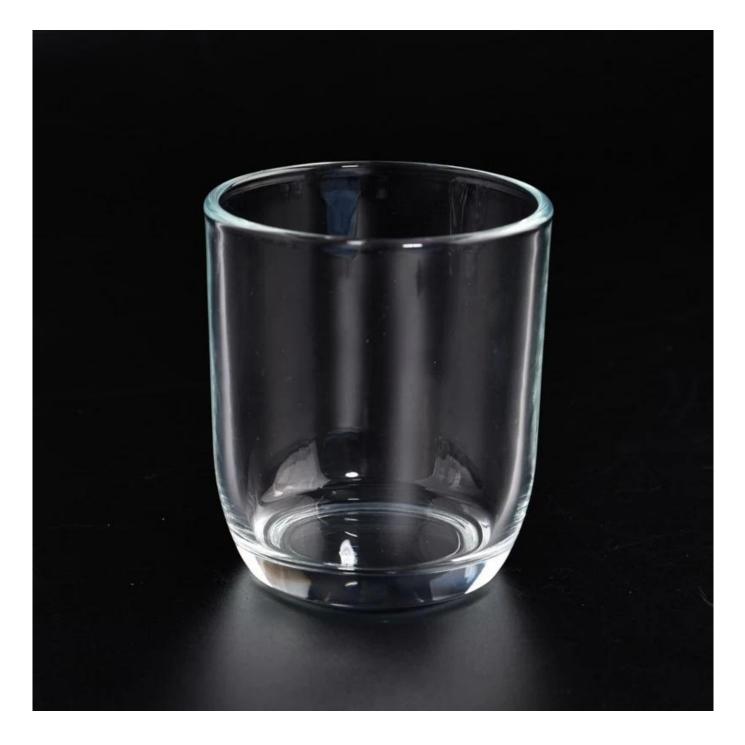

### hot sale 6oz clear glass candle jars

Why Choose Sunny Glassware

- Upmost dedication to design, never compression on quality
- Sunny Glassware strictly protect the customers' designs, all the newly designed items from us haven't been copied in three years.
- Product quality is the major focus in Sunny Glassware. Sunny Glassware once demolished 80,000 pcs of glass vessel with barely visible blemish.

#### Candle Jars Description

| Item number. | SGJD23010504                                                                                                        |  |  |  |
|--------------|---------------------------------------------------------------------------------------------------------------------|--|--|--|
| Material     | Glass candle jar                                                                                                    |  |  |  |
| craft        | machine pressing                                                                                                    |  |  |  |
| Sample time  | <ol> <li>5 days if there is exist shape and size</li> <li>15 days, if you need new shapes and sizes mold</li> </ol> |  |  |  |
| Packing      | The usual packing                                                                                                   |  |  |  |