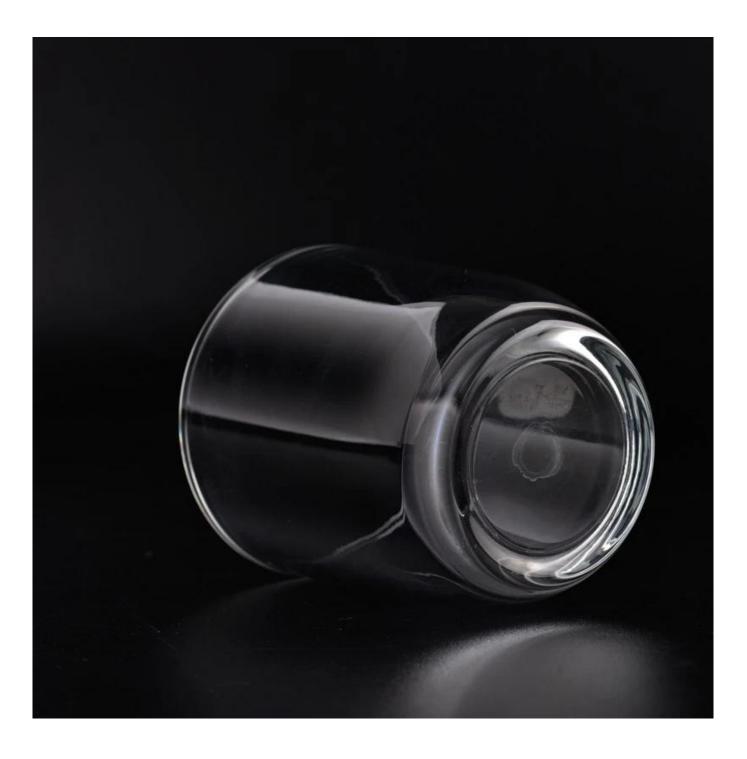

### hot sale 6oz clear glass candle jars

Why Choose Sunny Glassware

- Upmost dedication to design, never compression on quality
- Sunny Glassware strictly protect the customers' designs, all the newly designed items from us haven't been copied in three years.
- Product quality is the major focus in Sunny Glassware. Sunny Glassware once demolished 80,000 pcs of glass vessel with barely visible blemish.

#### Candle Jars Description

| Item number. | SGJD23010504                                                                                                        |  |  |  |
|--------------|---------------------------------------------------------------------------------------------------------------------|--|--|--|
| Material     | Glass candle jar                                                                                                    |  |  |  |
| craft        | machine pressing                                                                                                    |  |  |  |
| Sample time  | <ol> <li>5 days if there is exist shape and size</li> <li>15 days, if you need new shapes and sizes mold</li> </ol> |  |  |  |
| Packing      | The usual packing                                                                                                   |  |  |  |