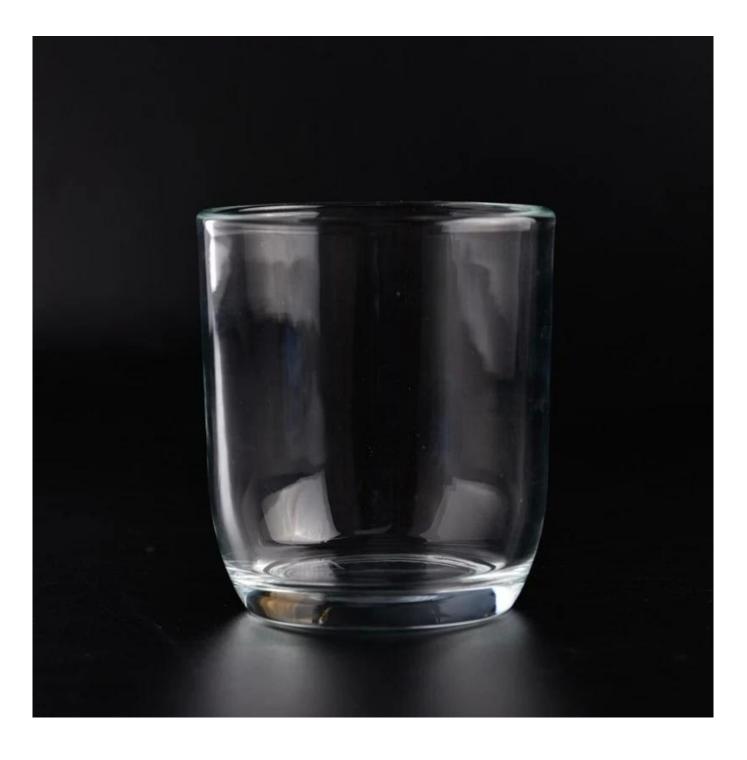

### hot sale 6oz clear glass candle jars

Why Choose Sunny Glassware

- Upmost dedication to design, never compression on quality
- Sunny Glassware strictly protect the customers' designs, all the newly designed items from us haven't been copied in three years.
- Product quality is the major focus in Sunny Glassware. Sunny Glassware once demolished 80,000 pcs of glass vessel with barely visible blemish.

#### Candle Jars Description

| Item number. | SGJD23010504                                                                                                        |  |  |  |
|--------------|---------------------------------------------------------------------------------------------------------------------|--|--|--|
| Material     | Glass candle jar                                                                                                    |  |  |  |
| craft        | machine pressing                                                                                                    |  |  |  |
| Sample time  | <ol> <li>5 days if there is exist shape and size</li> <li>15 days, if you need new shapes and sizes mold</li> </ol> |  |  |  |
| Packing      | The usual packing                                                                                                   |  |  |  |