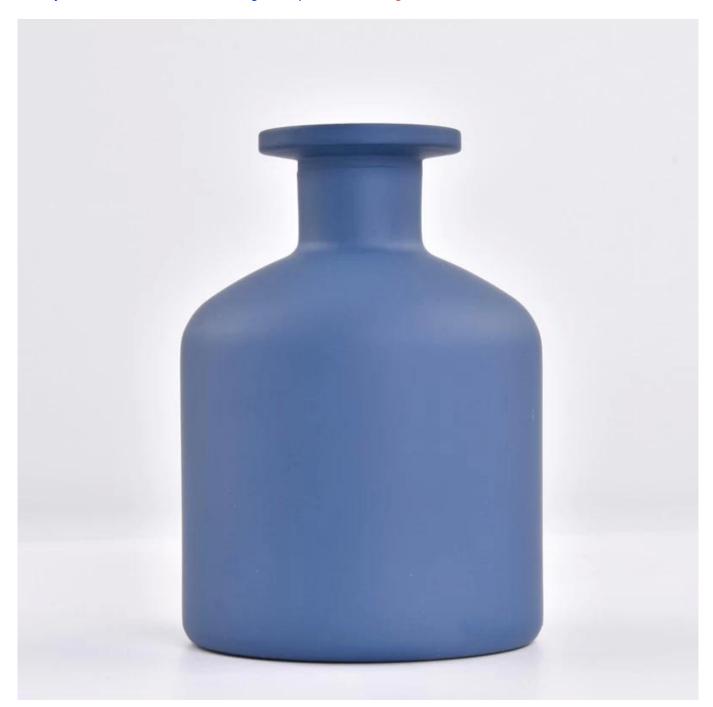

## PProduct Image

## Hot Sale 7 oz Dark Blue Frosted Glass Diffuser Bottle

Test: passed ASTM test

Decoration: color spraying, electroplating, laser logo, decal printing, hand painting, silk screen logo, matte color, rainbow color, ion plating, etc.