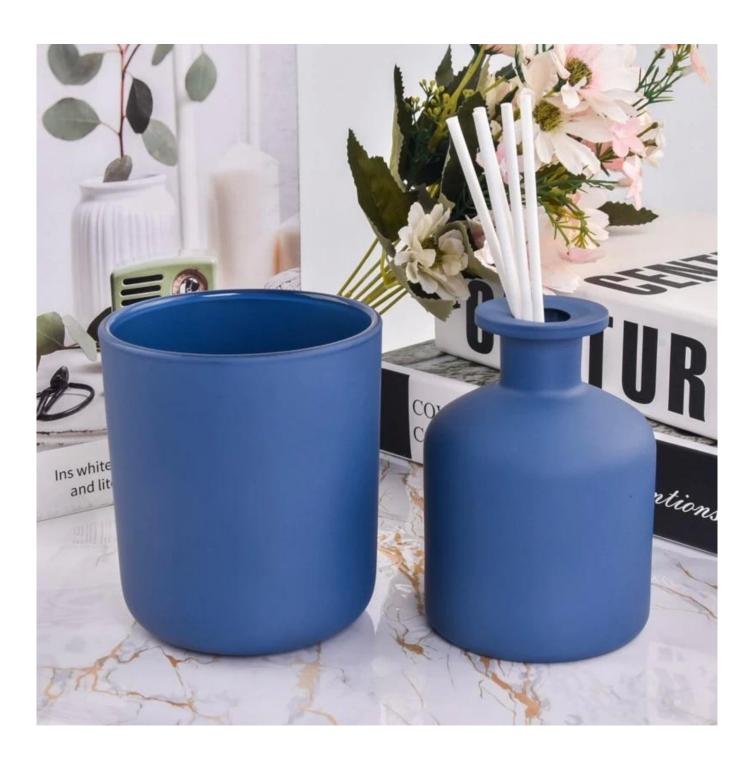

## Hot Sale 7 oz Dark Blue Frosted Glass Diffuser Bottle

Test: passed ASTM test

Decoration: color spraying, electroplating, laser logo, decal printing, hand painting, silk screen logo, matte color, rainbow color, ion plating, etc.