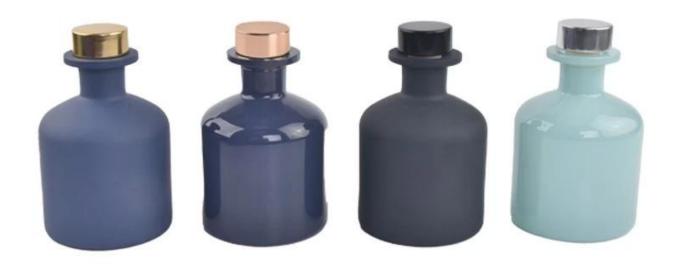

## Hot Sale 7 oz Dark Blue Frosted Glass Diffuser Bottle

Test: passed ASTM test

Decoration: color spraying, electroplating, laser logo, decal printing, hand painting, silk screen logo, matte color, rainbow color, ion plating, etc.