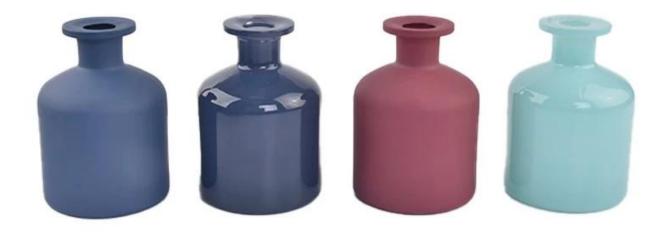

## Hot Sale 7 oz Dark Blue Frosted Glass Diffuser Bottle

Test: passed ASTM test

Decoration: color spraying, electroplating, laser logo, decal printing, hand painting, silk screen logo, matte color, rainbow color, ion plating, etc.