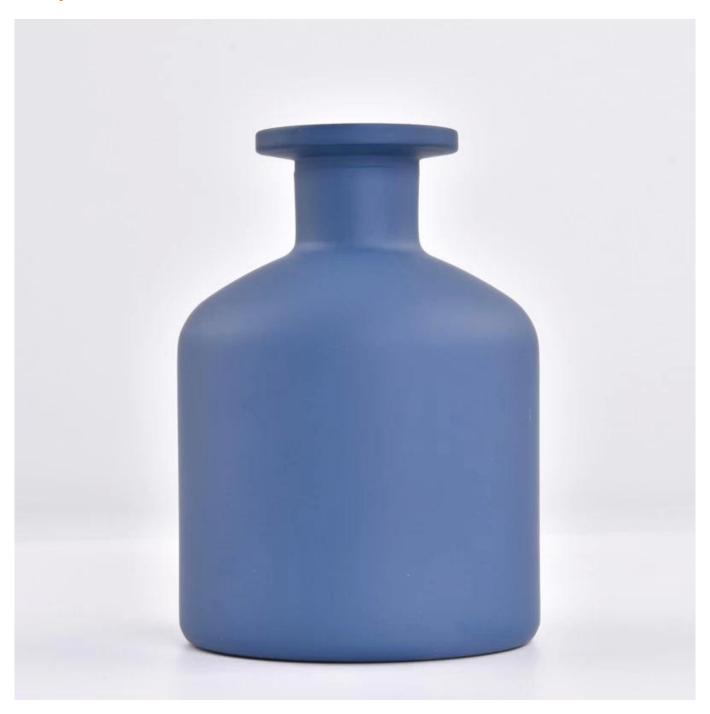

## PProduct Image

## Hot Sale 7 oz Dark Blue Frosted Glass Diffuser Bottle

Test: passed ASTM test

Decoration: color spraying, electroplating, laser logo, decal printing, hand painting, silk screen logo, matte color, rainbow color, ion plating, etc.