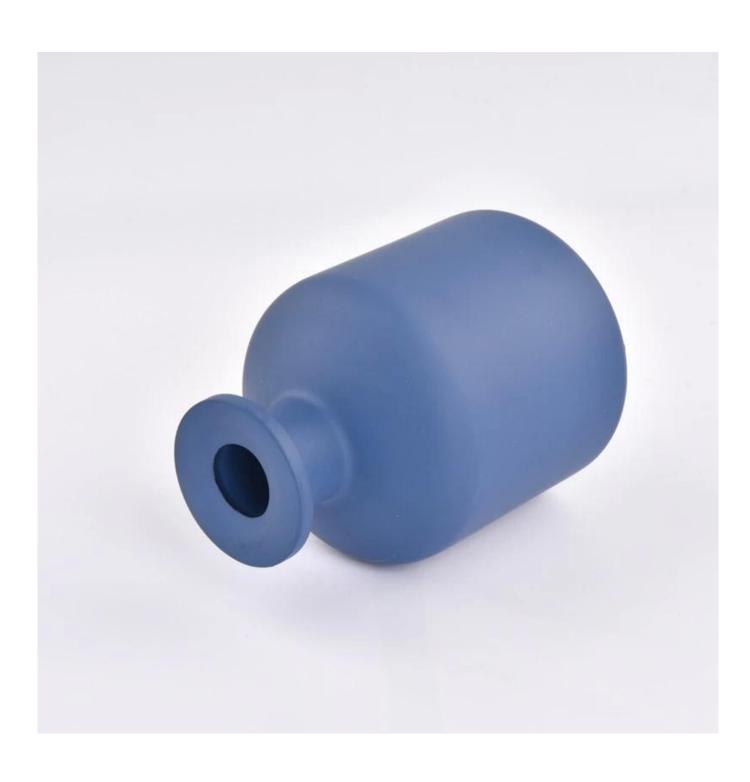

## PProduct Image

## Hot Sale 7 oz Dark Blue Frosted Glass Diffuser Bottle

Test: passed ASTM test

Decoration: color spraying, electroplating, laser logo, decal printing, hand painting, silk screen logo, matte color, rainbow color, ion plating, etc.