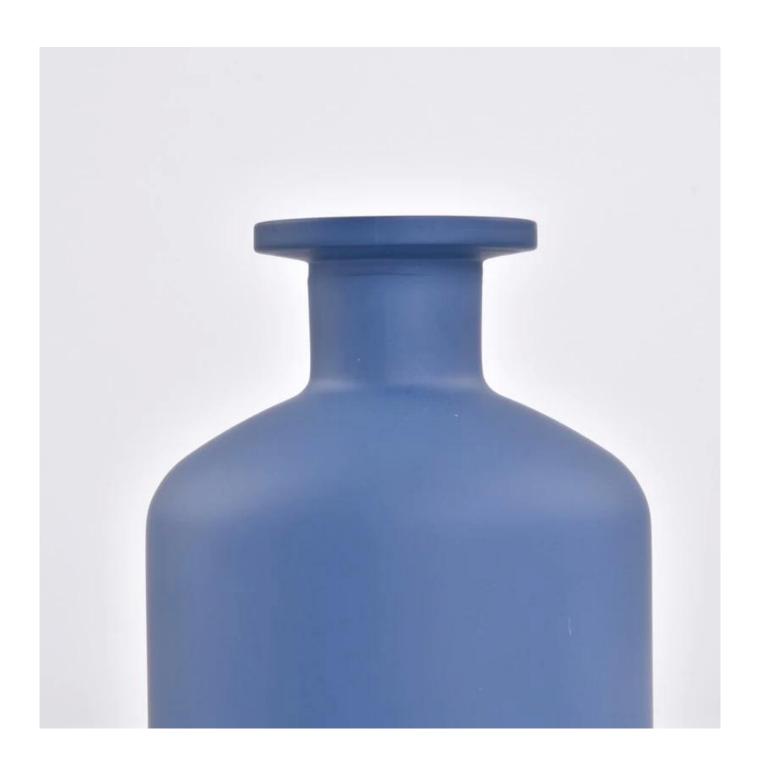

## Hot Sale 7 oz Dark Blue Frosted Glass Diffuser Bottle

Test: passed ASTM test

Decoration: color spraying, electroplating, laser logo, decal printing, hand painting, silk screen logo, matte color, rainbow color, ion plating, etc.