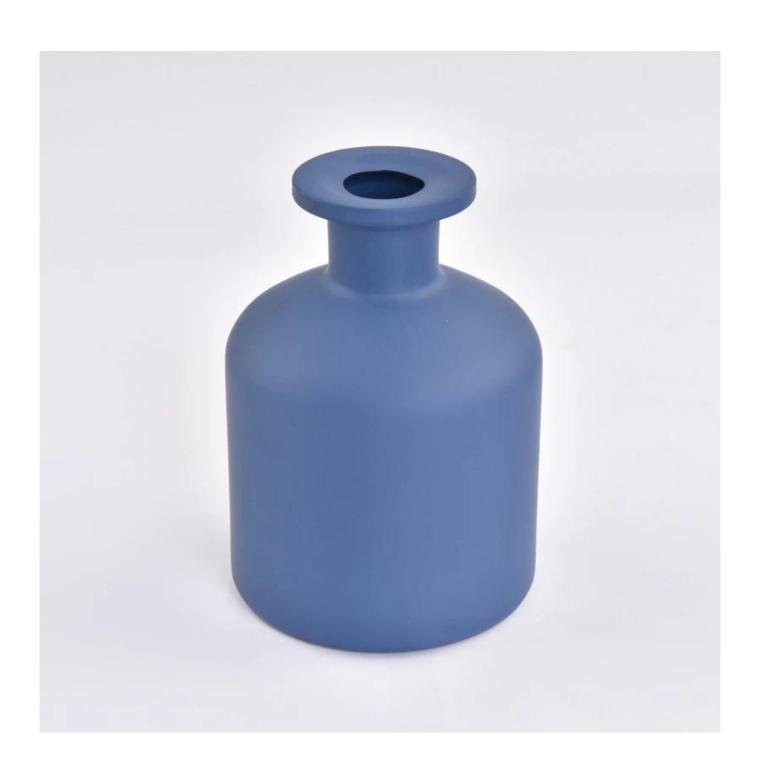

## PProduct Image

## Hot Sale 7 oz Dark Blue Frosted Glass Diffuser Bottle

Test: passed ASTM test

Decoration: color spraying, electroplating, laser logo, decal printing, hand painting, silk screen logo, matte color, rainbow color, ion plating, etc.