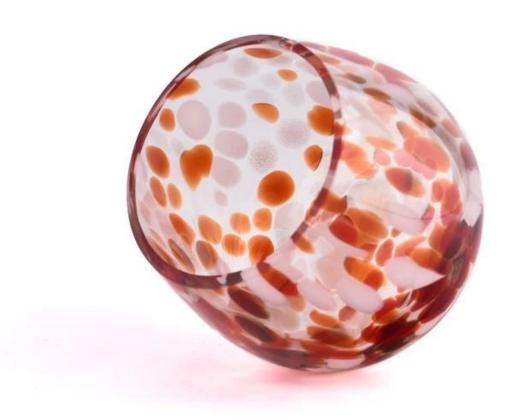

## $P_{ m roduct\ images}$

hot sale 8.5 OZ colored polka-dot elliptic glass candle jar

Test: pass ASTM TEST

Decoration: spraying color, electroplating, laser logo, decal printing, hand painting, silk screen logo, frosted color, iridescent color, ion plating, etc