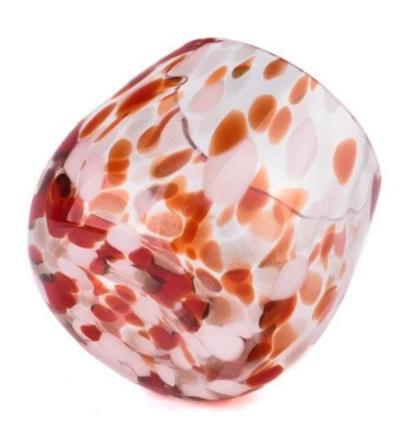

## $P_{ m roduct\ images}$

hot sale 8.5 OZ colored polka-dot elliptic glass candle jar

Test: pass ASTM TEST

Decoration: spraying color, electroplating, laser logo, decal printing, hand painting, silk screen logo, frosted color, iridescent color, ion plating, etc