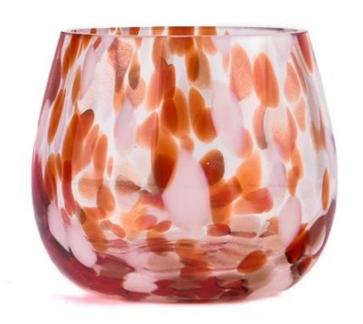

## $P_{ m roduct\ images}$

hot sale 8.5 OZ colored polka-dot elliptic glass candle jar

Test: pass ASTM TEST

Decoration: spraying color, electroplating, laser logo, decal printing, hand painting, silk screen logo, frosted color, iridescent color, ion plating, etc