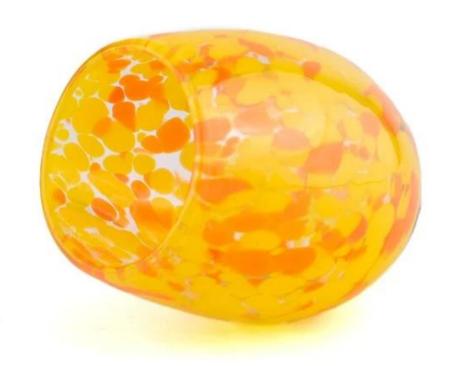

## $P_{ m roduct\ images}$

hot sale 8.5 OZ colored polka-dot elliptic glass candle jar

Test: pass ASTM TEST

Decoration: spraying color, electroplating, laser logo, decal printing, hand painting, silk screen logo, frosted color, iridescent color, ion plating, etc