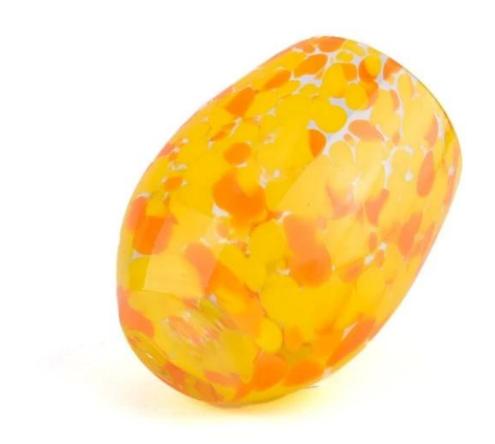

## $P_{ m roduct\ images}$

hot sale 8.5 OZ colored polka-dot elliptic glass candle jar

Test: pass ASTM TEST

Decoration: spraying color, electroplating, laser logo, decal printing, hand painting, silk screen logo, frosted color, iridescent color, ion plating, etc