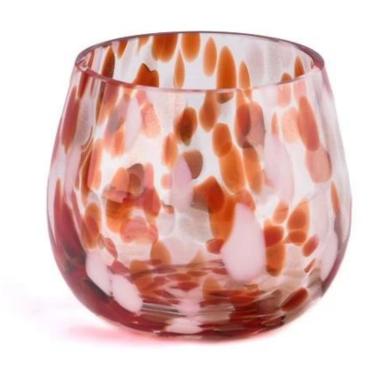

## $P_{ m roduct\ images}$

hot sale 8.5 OZ colored polka-dot elliptic glass candle jar

Test: pass ASTM TEST

Decoration: spraying color, electroplating, laser logo, decal printing, hand painting, silk screen logo, frosted color, iridescent color, ion plating, etc