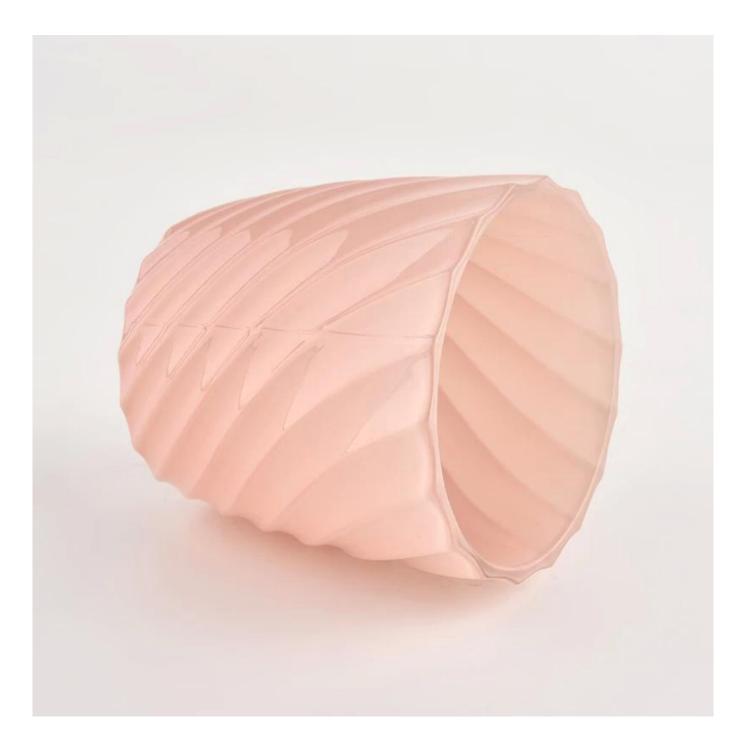

# Hot sale 8oz 10oz customized glass candle holder for supplier

Why Choose Sunny Glassware

- Powerful OEM/ODM capacity and upmost dedication to design, never compression on quality
- Sunny Glassware strictly protect the customers' designs, all the newly designed items from us haven't been copied in three years.
- Product quality is the major focus in Sunny Glassware. Sunny Glassware once demolished 80,000 pcs of glass vessel with barely visible blemish.

Candle Jars Description

| ltem number.                                         | SGCX21122430                                                                                                                       |  |  |
|------------------------------------------------------|------------------------------------------------------------------------------------------------------------------------------------|--|--|
| Material                                             | glass                                                                                                                              |  |  |
| craft                                                | Gradient ramp glass candle jars                                                                                                    |  |  |
| Sample time                                          | <ol> <li>5 days if there is existing shape and size</li> <li>15 days, if you need new shapes and sizes glass candle jar</li> </ol> |  |  |
| Packing                                              | The usual packing, 4 pieces in the inner box, 48 pieces box                                                                        |  |  |
| Product Capacity500,000 ~ 1,000,000 pieces per month |                                                                                                                                    |  |  |
| Delivery time                                        | Within 45 days after sampling and order confirmed                                                                                  |  |  |
| Payment terms                                        | 30% deposit by T / T in advance and balance against copy of B / L                                                                  |  |  |
| Delivery                                             | y By sea, by air, through express and shipping agent acceptable                                                                    |  |  |

|                  | 1. Home decorations glass candle jar from high quality                    |
|------------------|---------------------------------------------------------------------------|
| Product Features | 2. Suitable for use at hotel, home, etc.                                  |
|                  | 3. Meet the ASTM Test                                                     |
|                  |                                                                           |
|                  | 1. Various designs and sizes for selection                                |
|                  | 2 Any color painted, cool, plating, laser model Processing cutter         |
| For your choice  | 3. Special package as shrink film, color gift box, white gift box, etc.   |
|                  | 4. We have a professional workshop and warehouse for ensure delivery time |
|                  |                                                                           |
|                  |                                                                           |