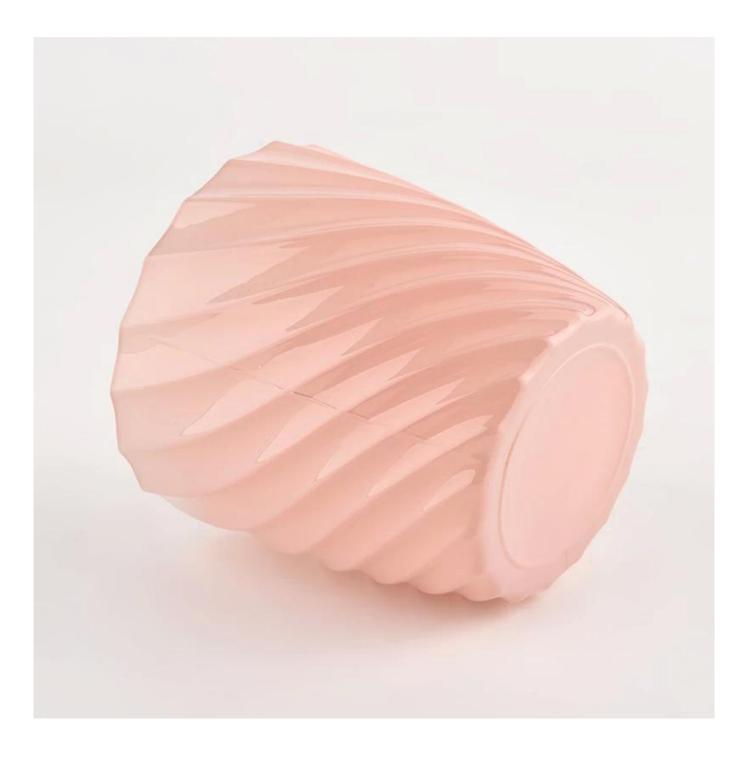

# Hot sale 8oz 10oz customized glass candle holder for supplier

Why Choose Sunny Glassware

- Powerful OEM/ODM capacity and upmost dedication to design, never compression on quality
- Sunny Glassware strictly protect the customers' designs, all the newly designed items from us haven't been copied in three years.
- Product quality is the major focus in Sunny Glassware. Sunny Glassware once demolished 80,000 pcs of glass vessel with barely visible blemish.

Candle Jars Description

| ltem number.                                         | SGCX21122430                                                                                                                       |  |  |
|------------------------------------------------------|------------------------------------------------------------------------------------------------------------------------------------|--|--|
| Material                                             | glass                                                                                                                              |  |  |
| craft                                                | Gradient ramp glass candle jars                                                                                                    |  |  |
| Sample time                                          | <ol> <li>5 days if there is existing shape and size</li> <li>15 days, if you need new shapes and sizes glass candle jar</li> </ol> |  |  |
| Packing                                              | The usual packing, 4 pieces in the inner box, 48 pieces box                                                                        |  |  |
| Product Capacity500,000 ~ 1,000,000 pieces per month |                                                                                                                                    |  |  |
| Delivery time                                        | Within 45 days after sampling and order confirmed                                                                                  |  |  |
| Payment terms                                        | 30% deposit by T / T in advance and balance against copy of B / L                                                                  |  |  |
| Delivery                                             | y By sea, by air, through express and shipping agent acceptable                                                                    |  |  |

|                  | 1. Home decorations glass candle jar from high quality                    |
|------------------|---------------------------------------------------------------------------|
| Product Features | 2. Suitable for use at hotel, home, etc.                                  |
|                  | 3. Meet the ASTM Test                                                     |
|                  |                                                                           |
|                  | 1. Various designs and sizes for selection                                |
|                  | 2 Any color painted, cool, plating, laser model Processing cutter         |
| For your choice  | 3. Special package as shrink film, color gift box, white gift box, etc.   |
|                  | 4. We have a professional workshop and warehouse for ensure delivery time |
|                  |                                                                           |
|                  |                                                                           |