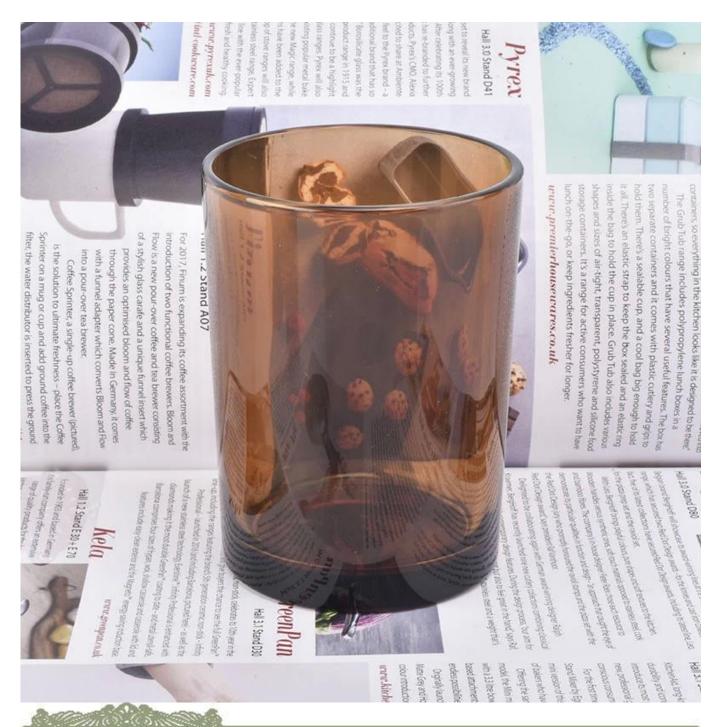

## **Hot Sale Amber Glass Candle Jars**

## **Product Details**

0.112m6-16.113

| Itme No          | SGA79105Y                                                                                                                                                                                                        |  |  |  |
|------------------|------------------------------------------------------------------------------------------------------------------------------------------------------------------------------------------------------------------|--|--|--|
| Size             | Top dia: 79mm Bottom dia:75mm Height: 105mm Weight: 300 g Capacity: 330 ml  20z 40z 60z 80z 10oz 12oz etc glass jar are available                                                                                |  |  |  |
| color            | Any color printing on glass are available                                                                                                                                                                        |  |  |  |
| Material         | Glass                                                                                                                                                                                                            |  |  |  |
| Sample           | 7days                                                                                                                                                                                                            |  |  |  |
| Terms of payment | 30% deposit by T/T in advance and the balance after showing copy of L/C                                                                                                                                          |  |  |  |
| Certification    | ASTM Test (for candle holder)                                                                                                                                                                                    |  |  |  |
| For your choice  | 1, Any logo printing on glass body 2, Any color painted, frosted, electroplating, logo laser for the finish 3, Special packing like shrink wrap, color gift box, white box etc 4, Any shape, size meet your need |  |  |  |