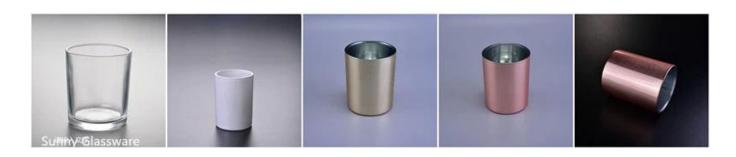

|  |  |  |
| Terms of payment | 30% deposit by T/T in advance and the balance after showing copy of L/C                                                                                                                                          |  |  |  |
| Certification    | ASTM Test (for candle holder)                                                                                                                                                                                    |  |  |  |
| For your choice  | 1, Any logo printing on glass body 2, Any color painted, frosted, electroplating, logo laser for the finish 3, Special packing like shrink wrap, color gift box, white box etc 4, Any shape, size meet your need |  |  |  |

More Product Pictures











## Similar Products Link



For more **glass candle holder** or any glassware, please visit our website: <a href="http://www.candleholdermanufacturer.com/">http://www.candleholdermanufacturer.com/</a>