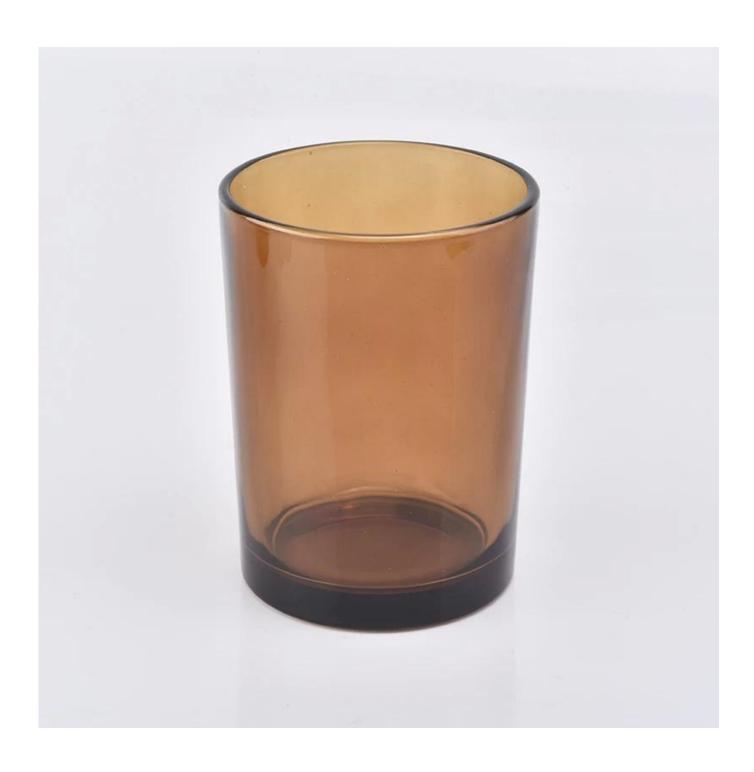

|  |  |  |
| Terms of payment | 30% deposit by T/T in advance and the balance after showing copy of L/C                                                                                                                                          |  |  |  |
| Certification    | ASTM Test (for candle holder)                                                                                                                                                                                    |  |  |  |
| For your choice  | 1, Any logo printing on glass body 2, Any color painted, frosted, electroplating, logo laser for the finish 3, Special packing like shrink wrap, color gift box, white box etc 4, Any shape, size meet your need |  |  |  |

More Product Pictures











## Similar Products Link



For more **glass candle holder** or any glassware, please visit our website: <a href="http://www.candleholdermanufacturer.com/">http://www.candleholdermanufacturer.com/</a>