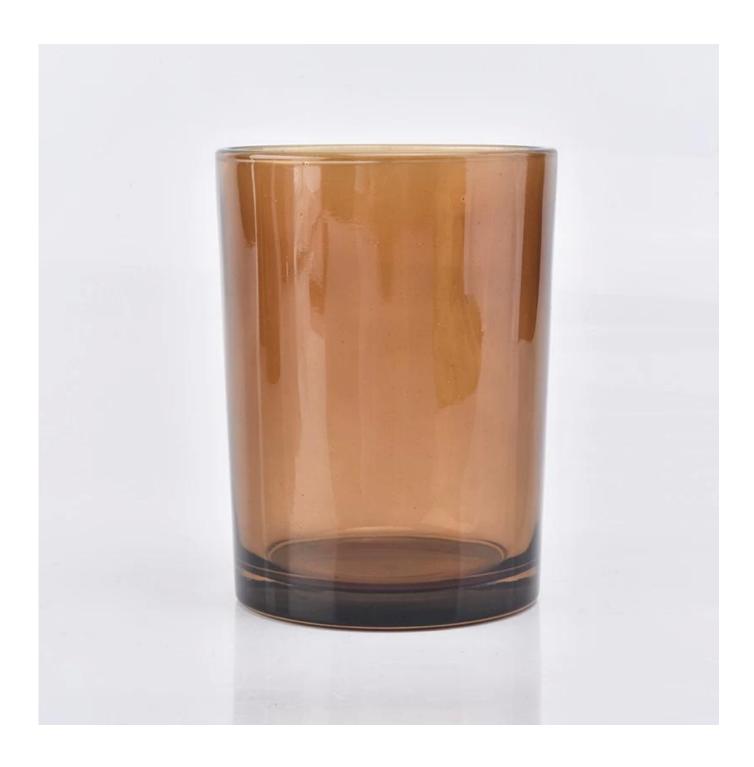

## **Hot Sale Amber Glass Candle Jars**

## **Product Details**

0.112m6-16.113

| Itme No          | SGA79105Y                                                                                                                                                                                                        |  |  |  |
|------------------|------------------------------------------------------------------------------------------------------------------------------------------------------------------------------------------------------------------|--|--|--|
| Size             | Top dia: 79mm Bottom dia:75mm Height: 105mm Weight: 300 g Capacity: 330 ml  20z 40z 60z 80z 10oz 12oz etc glass jar are available                                                                                |  |  |  |
| color            | Any color printing on glass are available                                                                                                                                                                        |  |  |  |
| Material         | Glass                                                                                                                                                                                                            |  |  |  |
| Sample           | 7days                                                                                                                                                                                                            |  |  |  |
| Terms of payment | 30% deposit by T/T in advance and the balance after showing copy of L/C                                                                                                                                          |  |  |  |
| Certification    | ASTM Test (for candle holder)                                                                                                                                                                                    |  |  |  |
| For your choice  | 1, Any logo printing on glass body 2, Any color painted, frosted, electroplating, logo laser for the finish 3, Special packing like shrink wrap, color gift box, white box etc 4, Any shape, size meet your need |  |  |  |