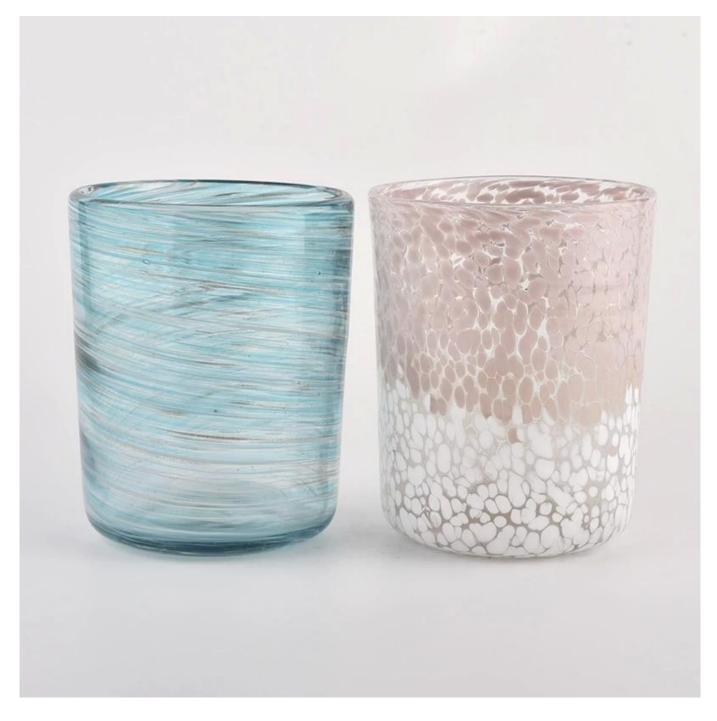

#### Hot sale cylinder large size 1200ml glass candle jar for supplier

Hot sale cylinder large size 1200ml glass candle jar for supplier

## Flexible size design allows your market to grow rapidly

Item number:SGLYP21072603 Top dia: 123mm Bottom dia: 80mm Height:153mm Weight:1017g Capacity: 1200ml MOQ:3,000PCS per design

Custom designs and different sizes available

With our strong support, our customers are growing rapidly, from small labs to industry leaders.

Hot sale cylinder large size 1200ml glass candle jar for supplier

style="width: 800px; height: 589px;" />