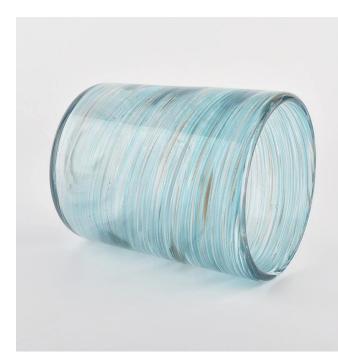

#### Hot sale cylinder large size 1200ml glass candle jar for supplier

Hot sale cylinder large size 1200ml glass candle jar for supplier

## Flexible size design allows your market to grow rapidly

Item number:SGLYP21072603 Top dia: 123mm Bottom dia: 80mm Height:153mm Weight:1017g Capacity: 1200ml MOQ:3,000PCS per design

Custom designs and different sizes available