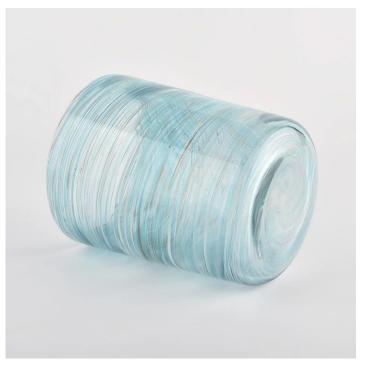

#### Hot sale cylinder large size 1200ml glass candle jar for supplier

Hot sale cylinder large size 1200ml glass candle jar for supplier

## Flexible size design allows your market to grow rapidly

Item number:SGLYP21072603 Top dia: 123mm Bottom dia: 80mm Height:153mm Weight:1017g Capacity: 1200ml MOQ:3,000PCS per design

Custom designs and different sizes available