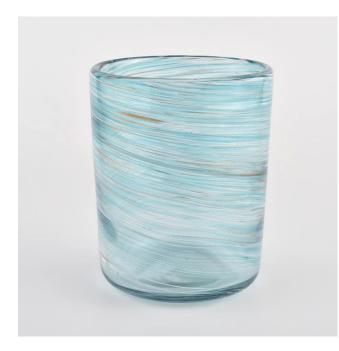

#### Hot sale cylinder large size 1200ml glass candle jar for supplier

Hot sale cylinder large size 1200ml glass candle jar for supplier

## Flexible size design allows your market to grow rapidly

Item number:SGLYP21072603 Top dia: 123mm Bottom dia: 80mm Height:153mm Weight:1017g Capacity: 1200ml MOQ:3,000PCS per design

Custom designs and different sizes available