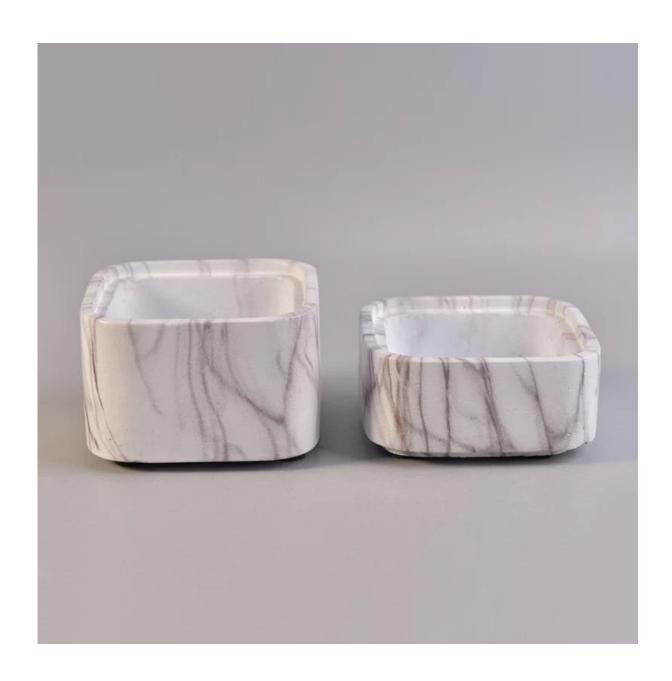

# Hot sale marble candle vessel for home

### Products details

Top dia: 102\*102\*mm Bottom dia: 90\*90mm

Height: 62mm Weight: 509g Capacity: 295ml

| Item No. | SGSYF17041909 |  |
|----------|---------------|--|
| Sizes    |               |  |
|          |               |  |
|          |               |  |
|          |               |  |
|          |               |  |
|          |               |  |