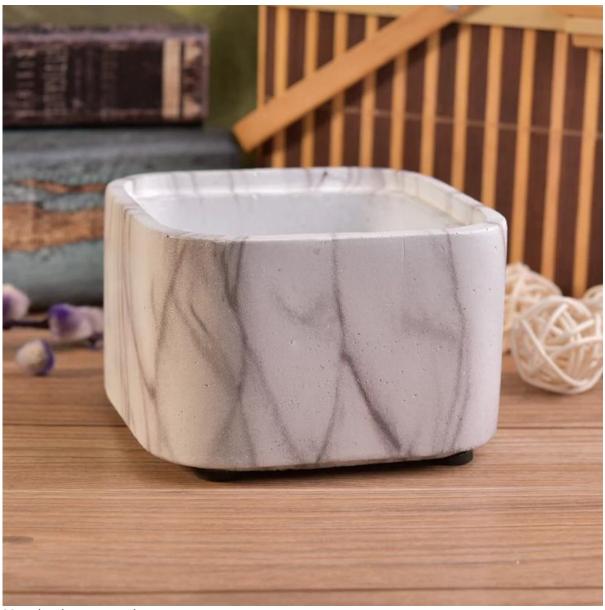

# Hot sale marble candle vessel for home

### Products details

Top dia: 102\*102\*mm Bottom dia: 90\*90mm

Height: 62mm Weight: 509g Capacity: 295ml

| Item No. | SGSYF17041909 |  |
|----------|---------------|--|
| Sizes    |               |  |
|          |               |  |
|          |               |  |
|          |               |  |
|          |               |  |
|          |               |  |