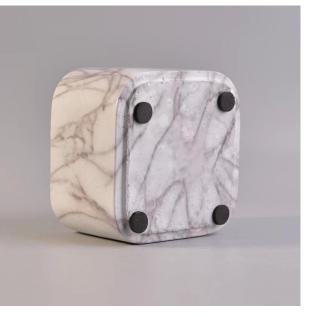

### Products details

Top dia: 102\*102\*mm Bottom dia: 90\*90mm

Height: 62mm Weight: 509g Capacity: 295ml

| Item No. | SGSYF17041909 |  |
|----------|---------------|--|
| Sizes    |               |  |
|          |               |  |
|          |               |  |
|          |               |  |
|          |               |  |
|          |               |  |

| Material     | Concrete                                                                                                                                                                                                                                                                                                                                                                                                                                                                                                                                                                                                                                                                                                                                                        |
|--------------|-----------------------------------------------------------------------------------------------------------------------------------------------------------------------------------------------------------------------------------------------------------------------------------------------------------------------------------------------------------------------------------------------------------------------------------------------------------------------------------------------------------------------------------------------------------------------------------------------------------------------------------------------------------------------------------------------------------------------------------------------------------------|
| Accessories  | cap, ceramic/metal/wood lid, wax, wick, shear etc                                                                                                                                                                                                                                                                                                                                                                                                                                                                                                                                                                                                                                                                                                               |
| Finish       | decal, color coating, mercury, laser, frosted, plating, glazed etc.                                                                                                                                                                                                                                                                                                                                                                                                                                                                                                                                                                                                                                                                                             |
| Packing      | <ol> <li>24/36/48/72 pcs per standard export packing carton</li> <li>Color/white/brown box packing</li> <li>Luxury gift box packing</li> <li>Shrinking packing</li> <li>Individual/set box packing</li> <li>Customized packing</li> </ol>                                                                                                                                                                                                                                                                                                                                                                                                                                                                                                                       |
| Our strength | <ol> <li>We are the professional <u>candle holder</u> manufacturer, major in different kinds of <u>candle holders</u>, ranging from <u>glass candle holder</u>, <u>ceramic candle holder</u>, <u>marble candle holder</u>, <u>Concrete candle holder</u>, <u>Tin candle holder</u>, <u>Stainless candle jar</u> etc.</li> <li>Perfect for home/store/super market/restaurant/hotel/bar/KTV etc.</li> <li>With professional designer team, which can help design and open new mould based on your requirement.</li> <li>Post processing: color coating, plating, mercury, iridescent, engraving, printing, decal, spray color, frosty, gold plating, hand-drawing etc.</li> <li>Small MOQ is acceptable. We have regular products for supporting you.</li> </ol> |
| Our service  | * Reply you within 24 hours  * Ranges of products for your selections  * Completely production system  * Skilled factory workers  * Both machine line and handmade line for your service  * Experienced QC team inspect the products comprehensively and strictly according to AQL standard  * Creative designer innovate newly products over 15 styles monthly  * Professional Logistic department supply to door service                                                                                                                                                                                                                                                                                                                                      |
| MOQ          | 3000                                                                                                                                                                                                                                                                                                                                                                                                                                                                                                                                                                                                                                                                                                                                                            |