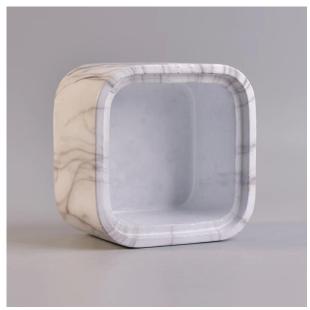

### Products details

Top dia: 102\*102\*mm Bottom dia: 90\*90mm

Height: 62mm Weight: 509g Capacity: 295ml

| Item No. | SGSYF17041909 |  |
|----------|---------------|--|
| Sizes    |               |  |
|          |               |  |
|          |               |  |
|          |               |  |
|          |               |  |
|          |               |  |

| Material     | Concrete                                                                                                                                                                                                                                                                                                                                                                                                                                                                                                                                                                                                                                                                                                                                                        |
|--------------|-----------------------------------------------------------------------------------------------------------------------------------------------------------------------------------------------------------------------------------------------------------------------------------------------------------------------------------------------------------------------------------------------------------------------------------------------------------------------------------------------------------------------------------------------------------------------------------------------------------------------------------------------------------------------------------------------------------------------------------------------------------------|
| Accessories  | cap, ceramic/metal/wood lid, wax, wick, shear etc                                                                                                                                                                                                                                                                                                                                                                                                                                                                                                                                                                                                                                                                                                               |
| Finish       | decal, color coating, mercury, laser, frosted, plating, glazed etc.                                                                                                                                                                                                                                                                                                                                                                                                                                                                                                                                                                                                                                                                                             |
| Packing      | <ol> <li>24/36/48/72 pcs per standard export packing carton</li> <li>Color/white/brown box packing</li> <li>Luxury gift box packing</li> <li>Shrinking packing</li> <li>Individual/set box packing</li> <li>Customized packing</li> </ol>                                                                                                                                                                                                                                                                                                                                                                                                                                                                                                                       |
| Our strength | <ol> <li>We are the professional <u>candle holder</u> manufacturer, major in different kinds of <u>candle holders</u>, ranging from <u>glass candle holder</u>, <u>ceramic candle holder</u>, <u>marble candle holder</u>, <u>Concrete candle holder</u>, <u>Tin candle holder</u>, <u>Stainless candle jar</u> etc.</li> <li>Perfect for home/store/super market/restaurant/hotel/bar/KTV etc.</li> <li>With professional designer team, which can help design and open new mould based on your requirement.</li> <li>Post processing: color coating, plating, mercury, iridescent, engraving, printing, decal, spray color, frosty, gold plating, hand-drawing etc.</li> <li>Small MOQ is acceptable. We have regular products for supporting you.</li> </ol> |
| Our service  | * Reply you within 24 hours  * Ranges of products for your selections  * Completely production system  * Skilled factory workers  * Both machine line and handmade line for your service  * Experienced QC team inspect the products comprehensively and strictly according to AQL standard  * Creative designer innovate newly products over 15 styles monthly  * Professional Logistic department supply to door service                                                                                                                                                                                                                                                                                                                                      |
| MOQ          | 3000                                                                                                                                                                                                                                                                                                                                                                                                                                                                                                                                                                                                                                                                                                                                                            |