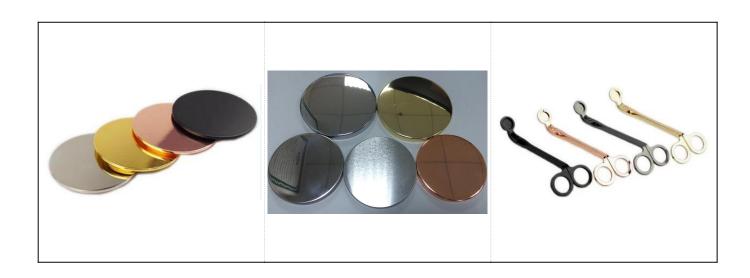

## More Products Photos

Matched accessories:

| Material     | Concrete                                                                                                                                                                                                                                                                                                                                                                                                                                                                                                                                                                                                                                                                                                                                                        |
|--------------|-----------------------------------------------------------------------------------------------------------------------------------------------------------------------------------------------------------------------------------------------------------------------------------------------------------------------------------------------------------------------------------------------------------------------------------------------------------------------------------------------------------------------------------------------------------------------------------------------------------------------------------------------------------------------------------------------------------------------------------------------------------------|
| Accessories  | cap, ceramic/metal/wood lid, wax, wick, shear etc                                                                                                                                                                                                                                                                                                                                                                                                                                                                                                                                                                                                                                                                                                               |
| Finish       | decal, color coating, mercury, laser, frosted, plating, glazed etc.                                                                                                                                                                                                                                                                                                                                                                                                                                                                                                                                                                                                                                                                                             |
| Packing      | <ol> <li>24/36/48/72 pcs per standard export packing carton</li> <li>Color/white/brown box packing</li> <li>Luxury gift box packing</li> <li>Shrinking packing</li> <li>Individual/set box packing</li> <li>Customized packing</li> </ol>                                                                                                                                                                                                                                                                                                                                                                                                                                                                                                                       |
| Our strength | <ol> <li>We are the professional <u>candle holder</u> manufacturer, major in different kinds of <u>candle holders</u>, ranging from <u>glass candle holder</u>, <u>ceramic candle holder</u>, <u>marble candle holder</u>, <u>Concrete candle holder</u>, <u>Tin candle holder</u>, <u>Stainless candle jar</u> etc.</li> <li>Perfect for home/store/super market/restaurant/hotel/bar/KTV etc.</li> <li>With professional designer team, which can help design and open new mould based on your requirement.</li> <li>Post processing: color coating, plating, mercury, iridescent, engraving, printing, decal, spray color, frosty, gold plating, hand-drawing etc.</li> <li>Small MOQ is acceptable. We have regular products for supporting you.</li> </ol> |
| Our service  | * Reply you within 24 hours  * Ranges of products for your selections  * Completely production system  * Skilled factory workers  * Both machine line and handmade line for your service  * Experienced QC team inspect the products comprehensively and strictly according to AQL standard  * Creative designer innovate newly products over 15 styles monthly  * Professional Logistic department supply to door service                                                                                                                                                                                                                                                                                                                                      |
| MOQ          | 3000                                                                                                                                                                                                                                                                                                                                                                                                                                                                                                                                                                                                                                                                                                                                                            |