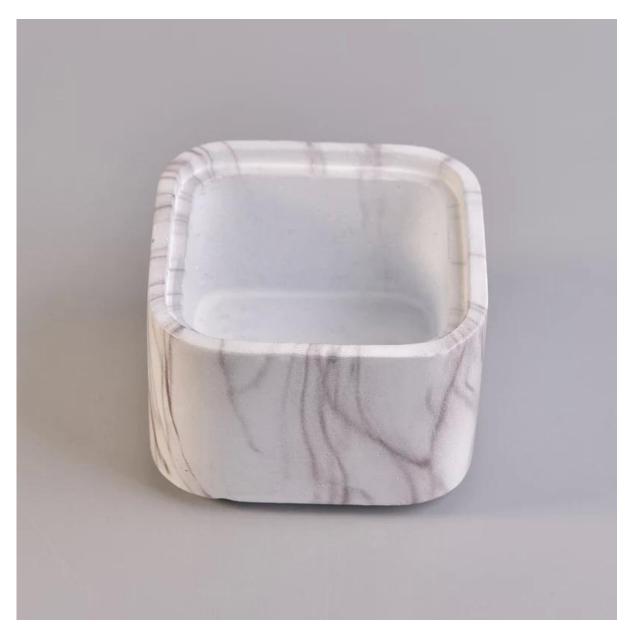

### Products details

Top dia: 102\*102\*mm Bottom dia: 90\*90mm

Height: 62mm Weight: 509g Capacity: 295ml

| Item No. | SGSYF17041909 |  |
|----------|---------------|--|
| Sizes    |               |  |
|          |               |  |
|          |               |  |
|          |               |  |
|          |               |  |
|          |               |  |

| Material     | Concrete                                                                                                                                                                                                                                                                                                                                                                                                                                                                                                                                                                                                                                                                                                                                                        |
|--------------|-----------------------------------------------------------------------------------------------------------------------------------------------------------------------------------------------------------------------------------------------------------------------------------------------------------------------------------------------------------------------------------------------------------------------------------------------------------------------------------------------------------------------------------------------------------------------------------------------------------------------------------------------------------------------------------------------------------------------------------------------------------------|
| Accessories  | cap, ceramic/metal/wood lid, wax, wick, shear etc                                                                                                                                                                                                                                                                                                                                                                                                                                                                                                                                                                                                                                                                                                               |
| Finish       | decal, color coating, mercury, laser, frosted, plating, glazed etc.                                                                                                                                                                                                                                                                                                                                                                                                                                                                                                                                                                                                                                                                                             |
| Packing      | <ol> <li>24/36/48/72 pcs per standard export packing carton</li> <li>Color/white/brown box packing</li> <li>Luxury gift box packing</li> <li>Shrinking packing</li> <li>Individual/set box packing</li> <li>Customized packing</li> </ol>                                                                                                                                                                                                                                                                                                                                                                                                                                                                                                                       |
| Our strength | <ol> <li>We are the professional <u>candle holder</u> manufacturer, major in different kinds of <u>candle holders</u>, ranging from <u>glass candle holder</u>, <u>ceramic candle holder</u>, <u>marble candle holder</u>, <u>Concrete candle holder</u>, <u>Tin candle holder</u>, <u>Stainless candle jar</u> etc.</li> <li>Perfect for home/store/super market/restaurant/hotel/bar/KTV etc.</li> <li>With professional designer team, which can help design and open new mould based on your requirement.</li> <li>Post processing: color coating, plating, mercury, iridescent, engraving, printing, decal, spray color, frosty, gold plating, hand-drawing etc.</li> <li>Small MOQ is acceptable. We have regular products for supporting you.</li> </ol> |
| Our service  | * Reply you within 24 hours  * Ranges of products for your selections  * Completely production system  * Skilled factory workers  * Both machine line and handmade line for your service  * Experienced QC team inspect the products comprehensively and strictly according to AQL standard  * Creative designer innovate newly products over 15 styles monthly  * Professional Logistic department supply to door service                                                                                                                                                                                                                                                                                                                                      |
| MOQ          | 3000                                                                                                                                                                                                                                                                                                                                                                                                                                                                                                                                                                                                                                                                                                                                                            |