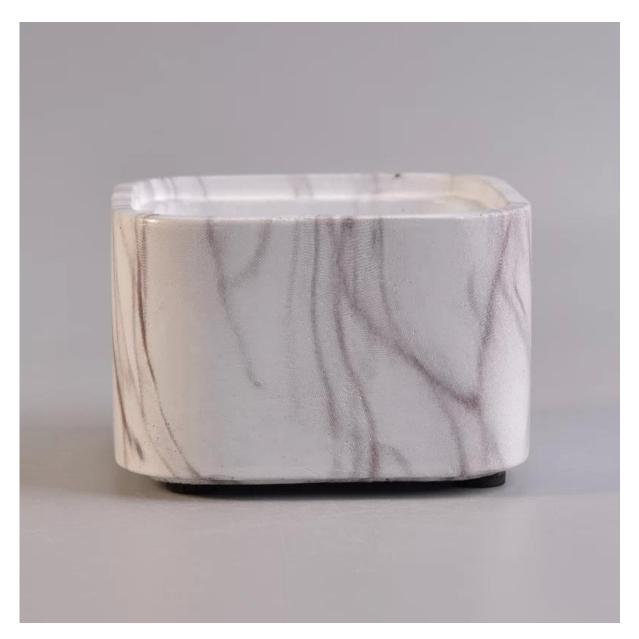

### Products details

Top dia: 102\*102\*mm Bottom dia: 90\*90mm

Height: 62mm Weight: 509g Capacity: 295ml

| Item No. | SGSYF17041909 |  |
|----------|---------------|--|
| Sizes    |               |  |
|          |               |  |
|          |               |  |
|          |               |  |
|          |               |  |
|          |               |  |

| Material     | Concrete                                                                                                                                                                                                                                                                                                                                                                                                                                                                                                                                                                                                                                                                                                                                                        |
|--------------|-----------------------------------------------------------------------------------------------------------------------------------------------------------------------------------------------------------------------------------------------------------------------------------------------------------------------------------------------------------------------------------------------------------------------------------------------------------------------------------------------------------------------------------------------------------------------------------------------------------------------------------------------------------------------------------------------------------------------------------------------------------------|
| Accessories  | cap, ceramic/metal/wood lid, wax, wick, shear etc                                                                                                                                                                                                                                                                                                                                                                                                                                                                                                                                                                                                                                                                                                               |
| Finish       | decal, color coating, mercury, laser, frosted, plating, glazed etc.                                                                                                                                                                                                                                                                                                                                                                                                                                                                                                                                                                                                                                                                                             |
| Packing      | <ol> <li>24/36/48/72 pcs per standard export packing carton</li> <li>Color/white/brown box packing</li> <li>Luxury gift box packing</li> <li>Shrinking packing</li> <li>Individual/set box packing</li> <li>Customized packing</li> </ol>                                                                                                                                                                                                                                                                                                                                                                                                                                                                                                                       |
| Our strength | <ol> <li>We are the professional <u>candle holder</u> manufacturer, major in different kinds of <u>candle holders</u>, ranging from <u>glass candle holder</u>, <u>ceramic candle holder</u>, <u>marble candle holder</u>, <u>Concrete candle holder</u>, <u>Tin candle holder</u>, <u>Stainless candle jar</u> etc.</li> <li>Perfect for home/store/super market/restaurant/hotel/bar/KTV etc.</li> <li>With professional designer team, which can help design and open new mould based on your requirement.</li> <li>Post processing: color coating, plating, mercury, iridescent, engraving, printing, decal, spray color, frosty, gold plating, hand-drawing etc.</li> <li>Small MOQ is acceptable. We have regular products for supporting you.</li> </ol> |
| Our service  | * Reply you within 24 hours  * Ranges of products for your selections  * Completely production system  * Skilled factory workers  * Both machine line and handmade line for your service  * Experienced QC team inspect the products comprehensively and strictly according to AQL standard  * Creative designer innovate newly products over 15 styles monthly  * Professional Logistic department supply to door service                                                                                                                                                                                                                                                                                                                                      |
| MOQ          | 3000                                                                                                                                                                                                                                                                                                                                                                                                                                                                                                                                                                                                                                                                                                                                                            |