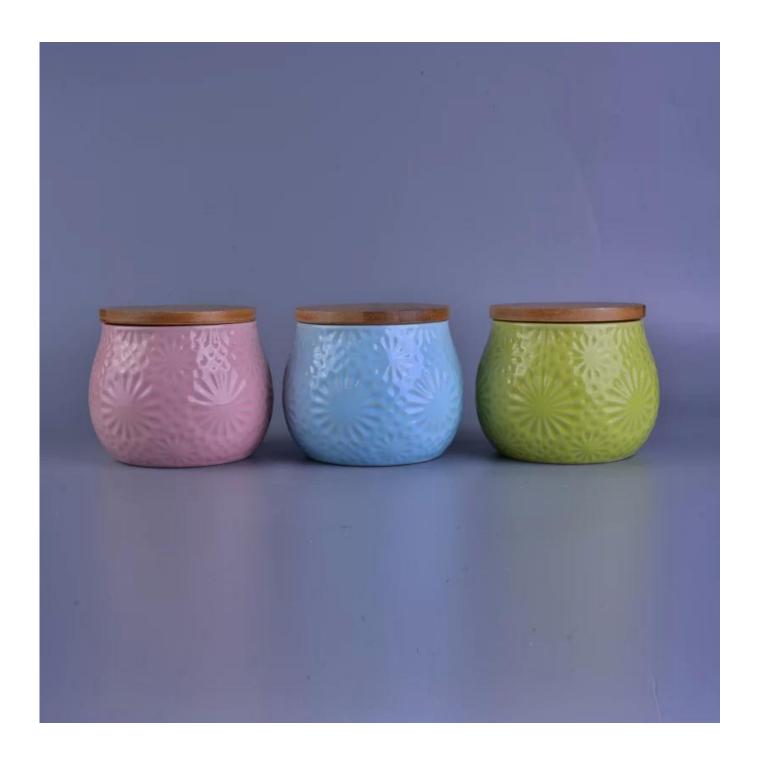

## Hot sale personalized 180Z ceramic candle jars with wood lid

| Item Name       | Hot sale personalized 180Z ceramic candle jars with wood lid                                                                                                                                              |
|-----------------|-----------------------------------------------------------------------------------------------------------------------------------------------------------------------------------------------------------|
| Item No.        | SGJNS16112804                                                                                                                                                                                             |
| Size            | Top dia: 96mm Bottom dia:96mm Height: 85mm Capacity: 410ml Weight: 376g                                                                                                                                   |
| Brand name      | Sunny Glassware                                                                                                                                                                                           |
| Sample time     | <ol> <li>5 days to exist in the shape and size of the products</li> <li>15 days if you need new shape and size of products</li> </ol>                                                                     |
| Packing         | Security packaging normal 24pcs / 36pcs / 48pcs per carton etc. export with egg divider                                                                                                                   |
| Moq             | 5,000pcs                                                                                                                                                                                                  |
| Delivery time   | Within 35 days after order confirmed                                                                                                                                                                      |
| Payment terms   | 30% deposit by T / T in advance, the balance after showing the copy of B / L $$                                                                                                                           |
| Product Feature | <ul><li>1.High quality and competitive prices</li><li>2.Meet FDA, SGS, LFGB test etc.</li><li>3.Eco-friendly</li><li>4.Widely applies to wedding, party, house, bar etc.</li><li>5.Machine made</li></ul> |