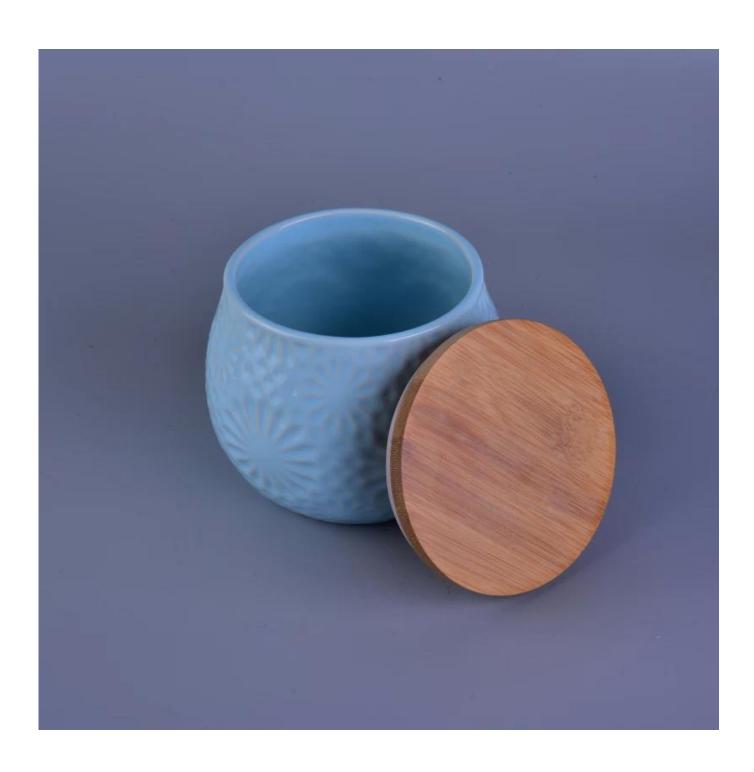

## Hot sale personalized 180Z ceramic candle jars with wood lid

| Item Name       | Hot sale personalized 180Z ceramic candle jars with wood lid                                                                                                                                              |
|-----------------|-----------------------------------------------------------------------------------------------------------------------------------------------------------------------------------------------------------|
| Item No.        | SGJNS16112804                                                                                                                                                                                             |
| Size            | Top dia: 96mm Bottom dia:96mm Height: 85mm Capacity: 410ml Weight: 376g                                                                                                                                   |
| Brand name      | Sunny Glassware                                                                                                                                                                                           |
| Sample time     | <ol> <li>5 days to exist in the shape and size of the products</li> <li>15 days if you need new shape and size of products</li> </ol>                                                                     |
| Packing         | Security packaging normal 24pcs / 36pcs / 48pcs per carton etc. export with egg divider                                                                                                                   |
| Moq             | 5,000pcs                                                                                                                                                                                                  |
| Delivery time   | Within 35 days after order confirmed                                                                                                                                                                      |
| Payment terms   | 30% deposit by T / T in advance, the balance after showing the copy of B / L $$                                                                                                                           |
| Product Feature | <ul><li>1.High quality and competitive prices</li><li>2.Meet FDA, SGS, LFGB test etc.</li><li>3.Eco-friendly</li><li>4.Widely applies to wedding, party, house, bar etc.</li><li>5.Machine made</li></ul> |