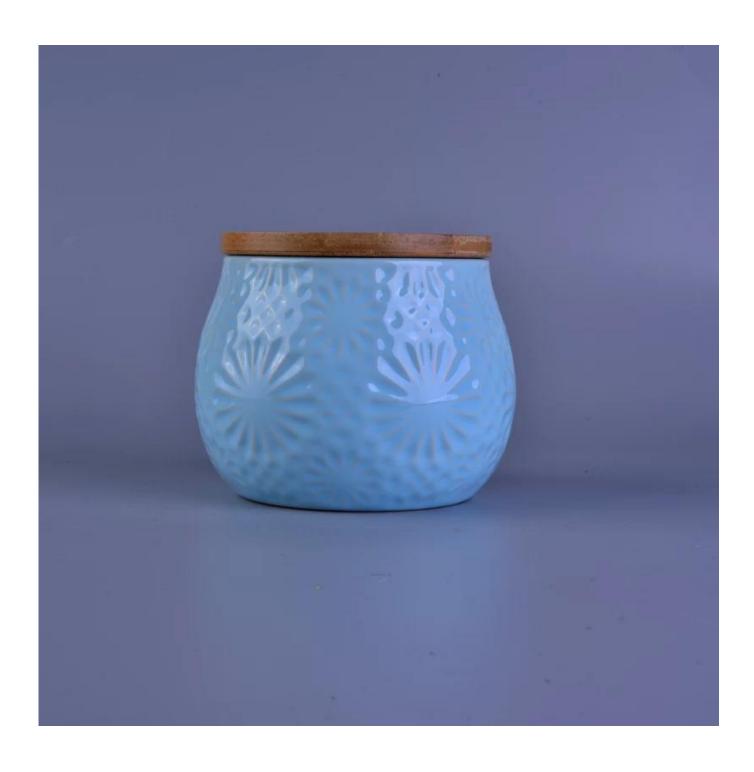

## Hot sale personalized 180Z ceramic candle jars with wood lid

| Item Name       | Hot sale personalized 180Z ceramic candle jars with wood lid                                                                                                                                              |
|-----------------|-----------------------------------------------------------------------------------------------------------------------------------------------------------------------------------------------------------|
| Item No.        | SGJNS16112804                                                                                                                                                                                             |
| Size            | Top dia: 96mm Bottom dia:96mm Height: 85mm Capacity: 410ml Weight: 376g                                                                                                                                   |
| Brand name      | Sunny Glassware                                                                                                                                                                                           |
| Sample time     | <ol> <li>5 days to exist in the shape and size of the products</li> <li>15 days if you need new shape and size of products</li> </ol>                                                                     |
| Packing         | Security packaging normal 24pcs / 36pcs / 48pcs per carton etc. export with egg divider                                                                                                                   |
| Moq             | 5,000pcs                                                                                                                                                                                                  |
| Delivery time   | Within 35 days after order confirmed                                                                                                                                                                      |
| Payment terms   | 30% deposit by T / T in advance, the balance after showing the copy of B / L $$                                                                                                                           |
| Product Feature | <ul><li>1.High quality and competitive prices</li><li>2.Meet FDA, SGS, LFGB test etc.</li><li>3.Eco-friendly</li><li>4.Widely applies to wedding, party, house, bar etc.</li><li>5.Machine made</li></ul> |