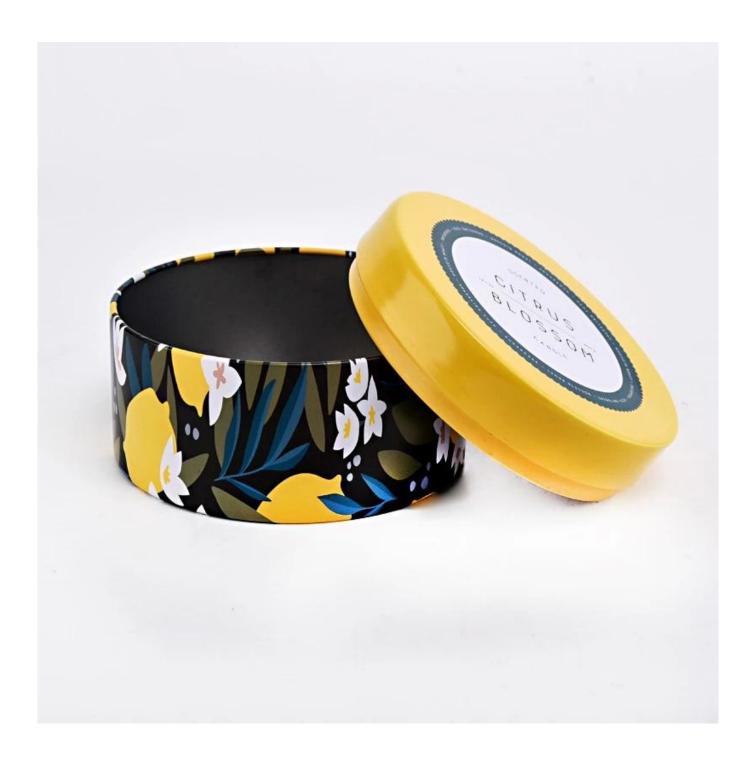

#### hot sale tin candle container with lid

#### Candle Jars Description

| Item number. | SGLF22072601                                                                                                        |
|--------------|---------------------------------------------------------------------------------------------------------------------|
| Material     | Tin candle jar                                                                                                      |
| craft        | machine made                                                                                                        |
| Sample time  | <ol> <li>5 days if there is exist shape and size</li> <li>15 days, if you need new shapes and sizes mold</li> </ol> |
| Packing      | The usual packing                                                                                                   |