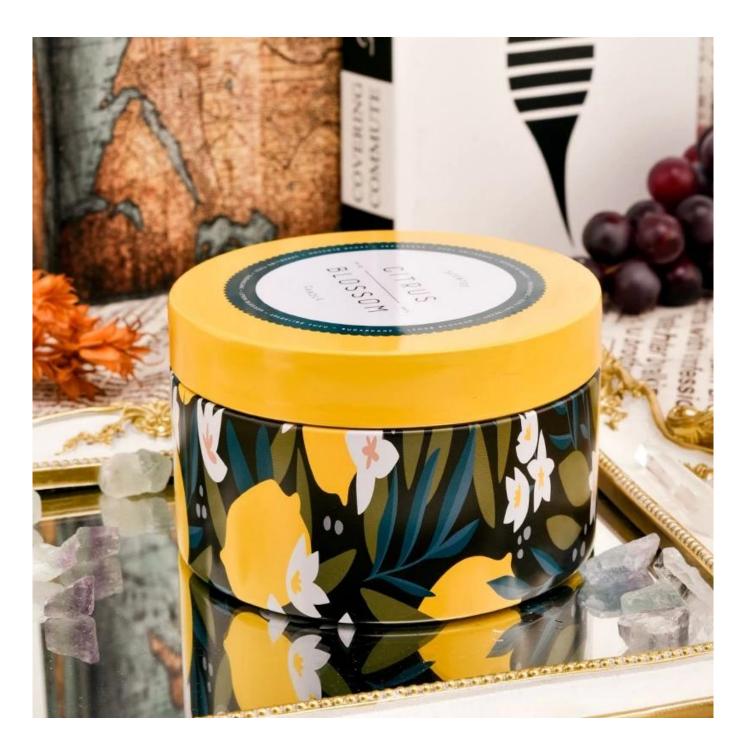

#### hot sale tin candle container with lid

#### Candle Jars Description

| Item number. | SGLF22072601                                                                                                        |
|--------------|---------------------------------------------------------------------------------------------------------------------|
| Material     | Tin candle jar                                                                                                      |
| craft        | machine made                                                                                                        |
| Sample time  | <ol> <li>5 days if there is exist shape and size</li> <li>15 days, if you need new shapes and sizes mold</li> </ol> |
| Packing      | The usual packing                                                                                                   |