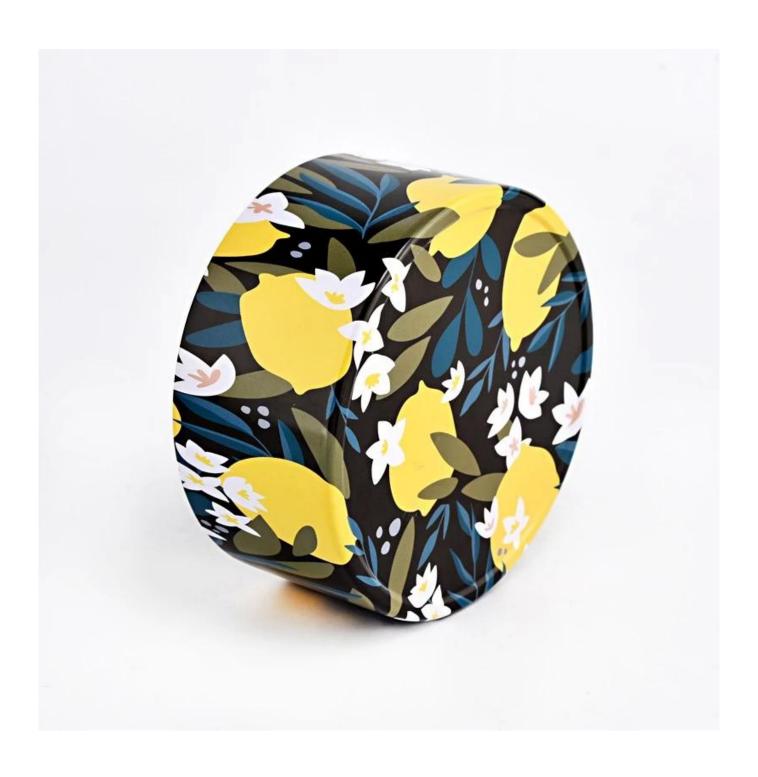

#### hot sale tin candle container with lid

#### Candle Jars Description

| Item number. | SGLF22072601                                                                                                        |
|--------------|---------------------------------------------------------------------------------------------------------------------|
| Material     | Tin candle jar                                                                                                      |
| craft        | machine made                                                                                                        |
| Sample time  | <ol> <li>5 days if there is exist shape and size</li> <li>15 days, if you need new shapes and sizes mold</li> </ol> |
| Packing      | The usual packing                                                                                                   |