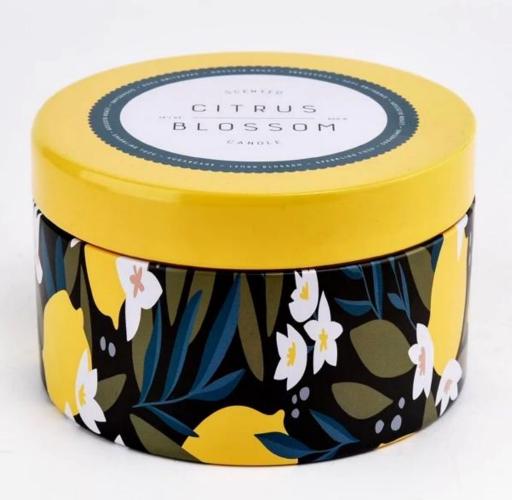

#### hot sale tin candle container with lid

#### Candle Jars Description

| Item number. | SGLF22072601                                                                                                        |
|--------------|---------------------------------------------------------------------------------------------------------------------|
| Material     | Tin candle jar                                                                                                      |
| craft        | machine made                                                                                                        |
| Sample time  | <ol> <li>5 days if there is exist shape and size</li> <li>15 days, if you need new shapes and sizes mold</li> </ol> |
| Packing      | The usual packing                                                                                                   |