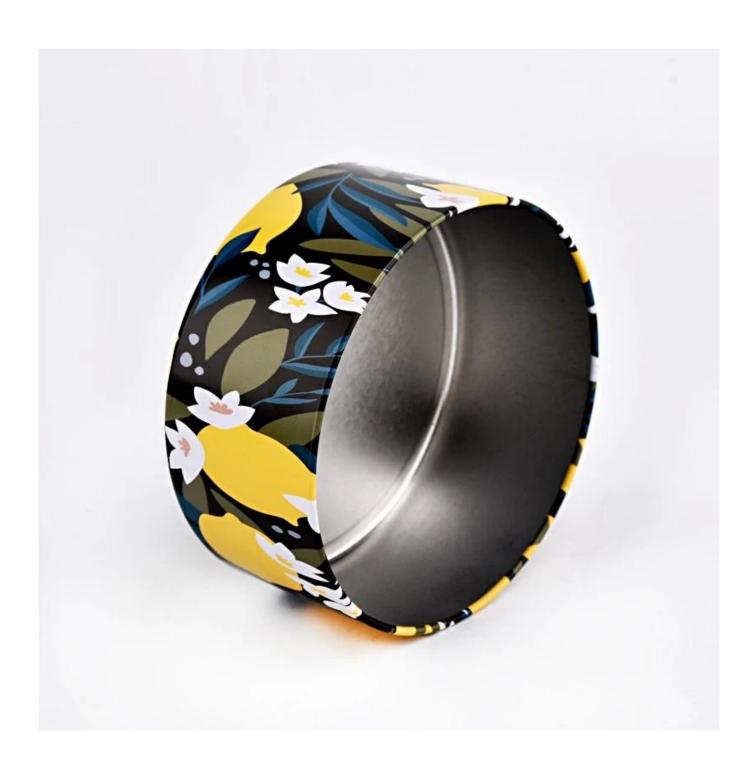

#### hot sale tin candle container with lid

#### Candle Jars Description

| Item number. | SGLF22072601                                                                                                        |
|--------------|---------------------------------------------------------------------------------------------------------------------|
| Material     | Tin candle jar                                                                                                      |
| craft        | machine made                                                                                                        |
| Sample time  | <ol> <li>5 days if there is exist shape and size</li> <li>15 days, if you need new shapes and sizes mold</li> </ol> |
| Packing      | The usual packing                                                                                                   |