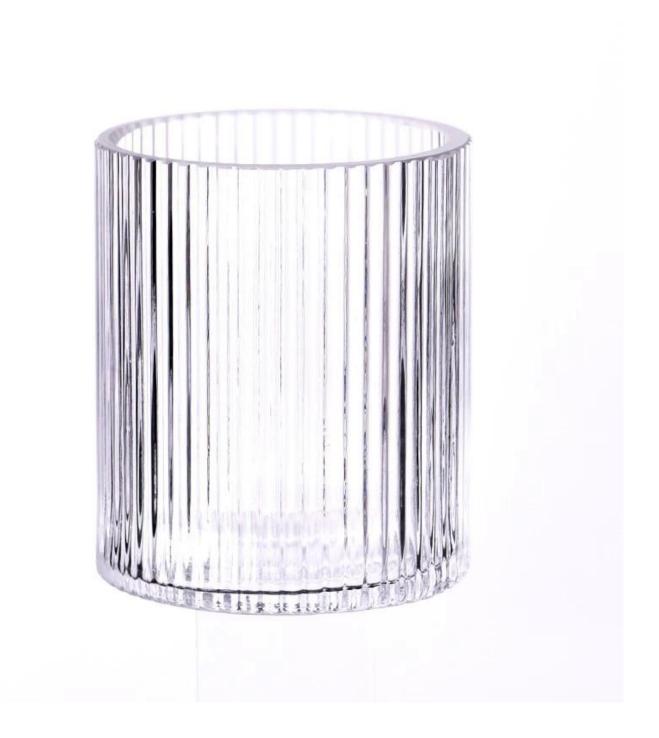

#### hot sales 10oz clear glass candle jar

- \* this candle holder is glass material
- \* popular size in market

#### Candle Jars Description

| Item number. | SGKY23122701                                                |  |  |
|--------------|-------------------------------------------------------------|--|--|
| Material     | glass                                                       |  |  |
| craft        | pressed glass candle jars                                   |  |  |
| Sample time  | 1. 5 days if there is glass shape and size                  |  |  |
|              | 2. 15 days, if you need new shapes and sizes glass          |  |  |
| Packing      | The usual packing, 4 pieces in the inner box, 48 pieces box |  |  |