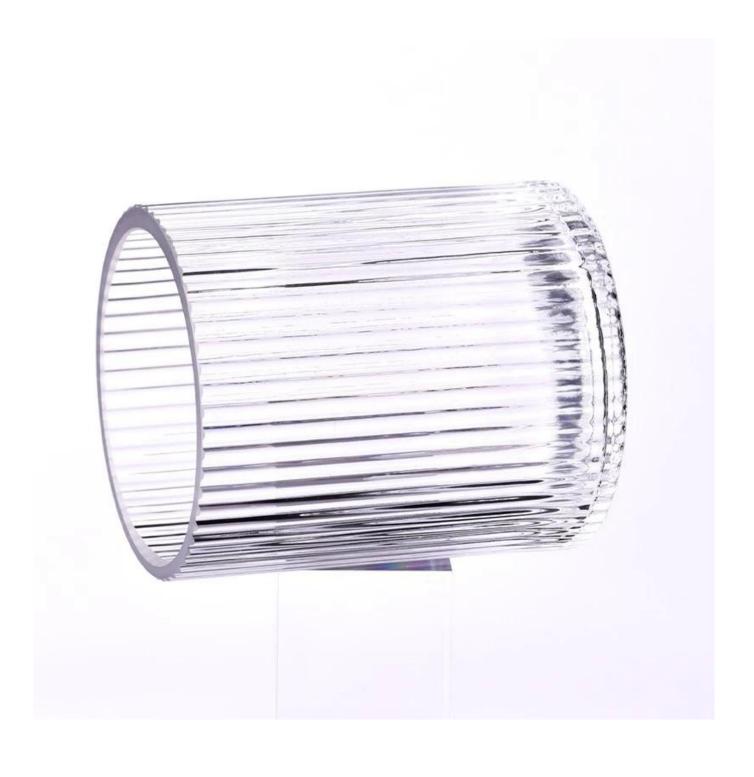

#### hot sales 10oz clear glass candle jar

- \* this candle holder is glass material
- \* popular size in market

#### Candle Jars Description

| Item number. | SGKY23122701                                                |  |  |
|--------------|-------------------------------------------------------------|--|--|
| Material     | glass                                                       |  |  |
| craft        | pressed glass candle jars                                   |  |  |
| Sample time  | 1. 5 days if there is glass shape and size                  |  |  |
|              | 2. 15 days, if you need new shapes and sizes glass          |  |  |
| Packing      | The usual packing, 4 pieces in the inner box, 48 pieces box |  |  |