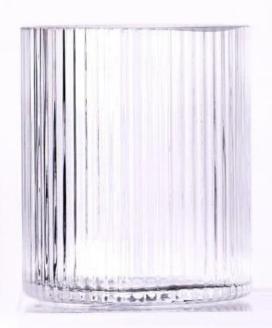

#### hot sales 10oz clear glass candle jar

- \* this candle holder is glass material
- \* popular size in market

#### Candle Jars Description

| Item number. | SGKY23122701                                                |  |  |
|--------------|-------------------------------------------------------------|--|--|
| Material     | glass                                                       |  |  |
| craft        | pressed glass candle jars                                   |  |  |
| Sample time  | 1. 5 days if there is glass shape and size                  |  |  |
|              | 2. 15 days, if you need new shapes and sizes glass          |  |  |
| Packing      | The usual packing, 4 pieces in the inner box, 48 pieces box |  |  |