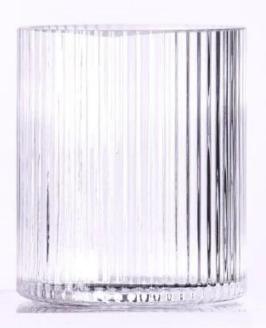

#### hot sales 10oz clear glass candle jar

- \* this candle holder is glass material
- \* popular size in market

#### Candle Jars Description

| Item number. | SGKY23122701                                                |  |  |
|--------------|-------------------------------------------------------------|--|--|
| Material     | glass                                                       |  |  |
| craft        | pressed glass candle jars                                   |  |  |
| Sample time  | 1. 5 days if there is glass shape and size                  |  |  |
|              | 2. 15 days, if you need new shapes and sizes glass          |  |  |
| Packing      | The usual packing, 4 pieces in the inner box, 48 pieces box |  |  |