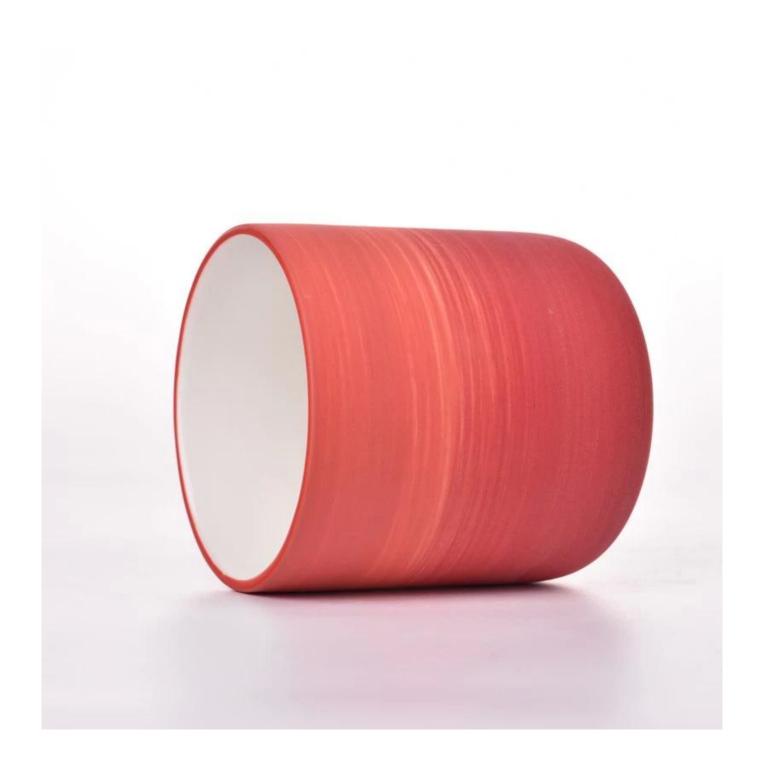

### hot sales 10oz color ceramic candle jar

Why Choose Sunny Glassware

- Upmost dedication to design, never compression on quality
- Sunny Glassware strictly protect the customers' designs, all the newly designed items from us haven't been copied in three years.
- Product quality is the major focus in Sunny Glassware. Sunny Glassware once demolished 80,000 pcs of glass vessel with barely visible blemish.

#### Candle Jars Description

| Item number. | SGMK23041519                                                                                                        |  |  |  |
|--------------|---------------------------------------------------------------------------------------------------------------------|--|--|--|
| Material     | ceramic candle jar                                                                                                  |  |  |  |
| craft        | Tin candle bucket with handle                                                                                       |  |  |  |
| Sample time  | <ol> <li>5 days if there is exist shape and size</li> <li>15 days, if you need new shapes and sizes mold</li> </ol> |  |  |  |
| Packing      | The usual packing                                                                                                   |  |  |  |