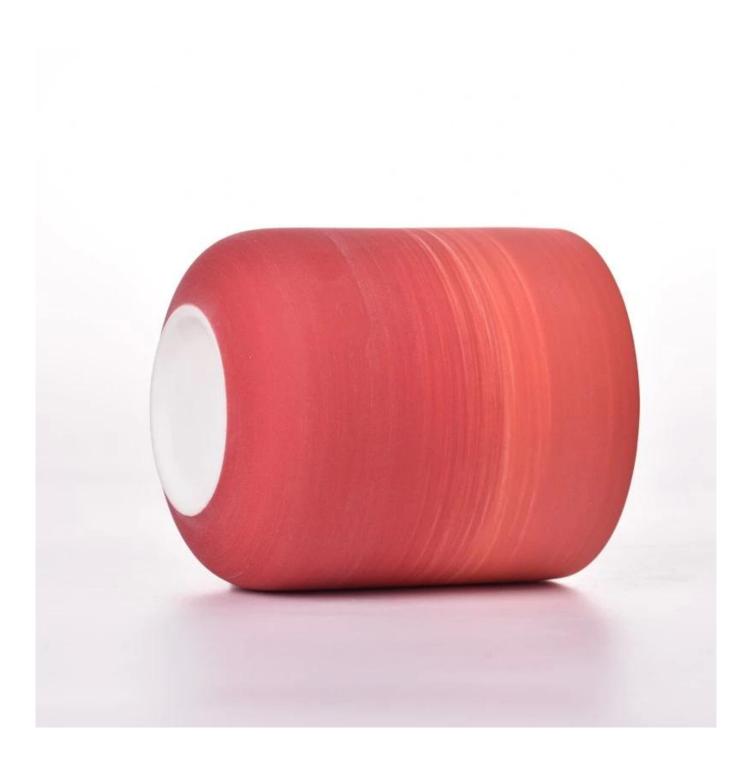

#### Candle Jars Description

| Item number. | SGMK23041519                                                                                                        |  |  |  |
|--------------|---------------------------------------------------------------------------------------------------------------------|--|--|--|
| Material     | ceramic candle jar                                                                                                  |  |  |  |
| craft        | Tin candle bucket with handle                                                                                       |  |  |  |
| Sample time  | <ol> <li>5 days if there is exist shape and size</li> <li>15 days, if you need new shapes and sizes mold</li> </ol> |  |  |  |
| Packing      | The usual packing                                                                                                   |  |  |  |