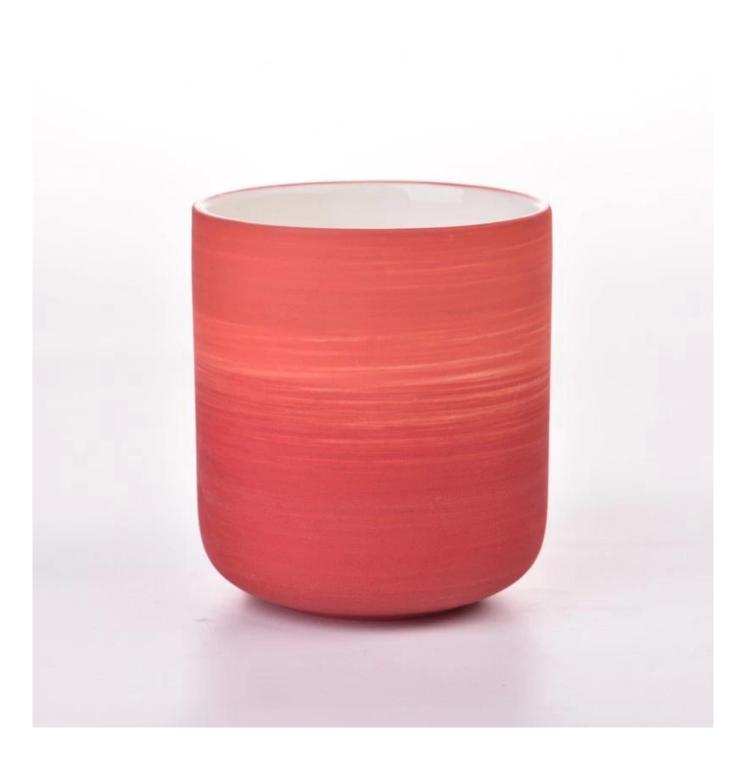

#### Candle Jars Description

| Item number. | SGMK23041519                                                                                                        |  |  |  |
|--------------|---------------------------------------------------------------------------------------------------------------------|--|--|--|
| Material     | ceramic candle jar                                                                                                  |  |  |  |
| craft        | Tin candle bucket with handle                                                                                       |  |  |  |
| Sample time  | <ol> <li>5 days if there is exist shape and size</li> <li>15 days, if you need new shapes and sizes mold</li> </ol> |  |  |  |
| Packing      | The usual packing                                                                                                   |  |  |  |