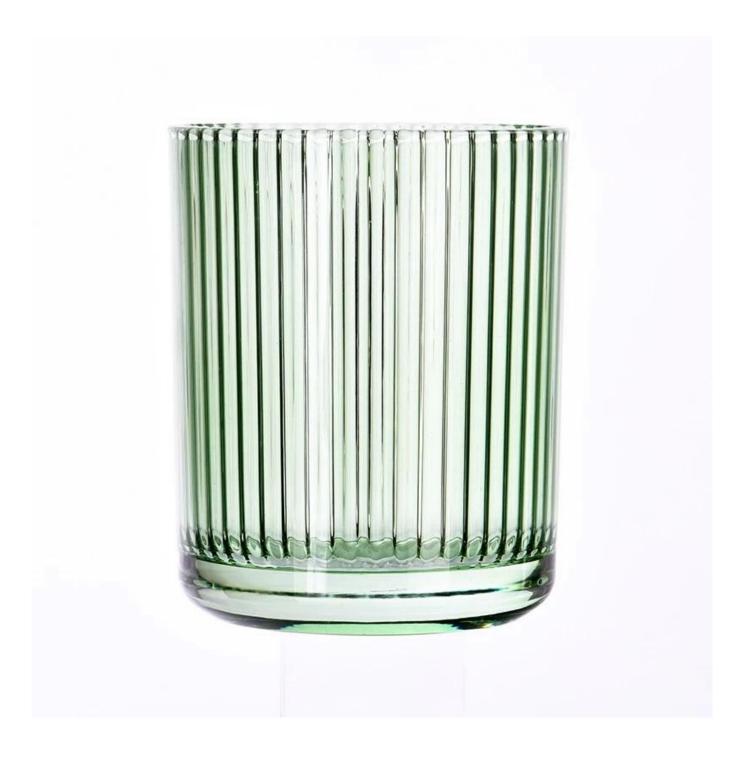

### hot sales 12oz texture glass candle jars

- \* this candle holder is glass material
- \* popular size in market

#### Candle Jars Description

| ltem number. | hot sales 12oz texture glass candle jars                    |  |  |
|--------------|-------------------------------------------------------------|--|--|
| Material     | glass                                                       |  |  |
| craft        | pressed glass candle jars                                   |  |  |
| Sample time  | 1. 5 days if there is glass shape and size                  |  |  |
|              | 2. 15 days, if you need new shapes and sizes glass          |  |  |
| Packing      | The usual packing, 4 pieces in the inner box, 48 pieces box |  |  |