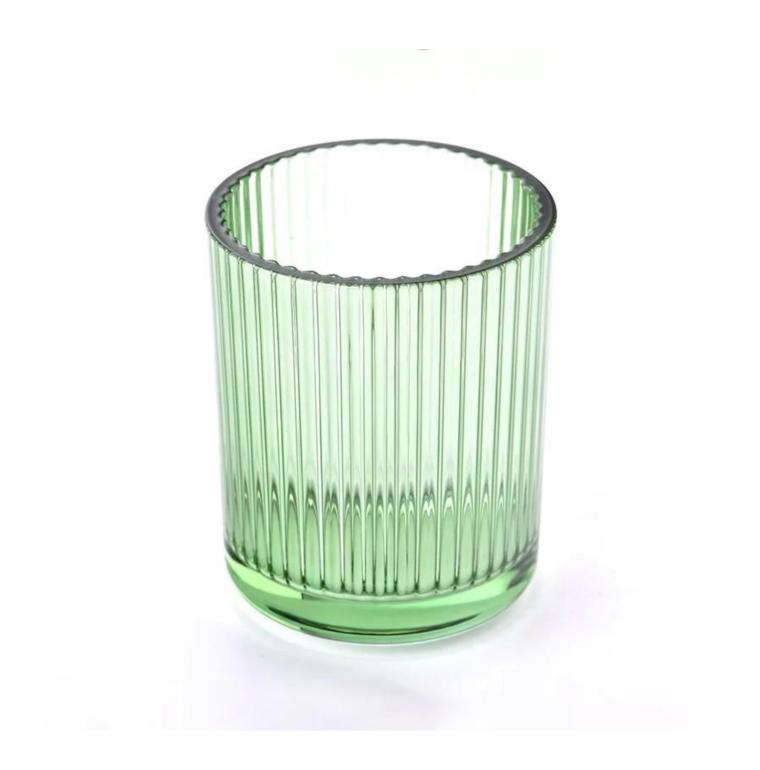

### hot sales 12oz texture glass candle jars

- \* this candle holder is glass material
- \* popular size in market

#### Candle Jars Description

| ltem number. | hot sales 12oz texture glass candle jars                    |  |  |
|--------------|-------------------------------------------------------------|--|--|
| Material     | glass                                                       |  |  |
| craft        | pressed glass candle jars                                   |  |  |
| Sample time  | 1. 5 days if there is glass shape and size                  |  |  |
|              | 2. 15 days, if you need new shapes and sizes glass          |  |  |
| Packing      | The usual packing, 4 pieces in the inner box, 48 pieces box |  |  |