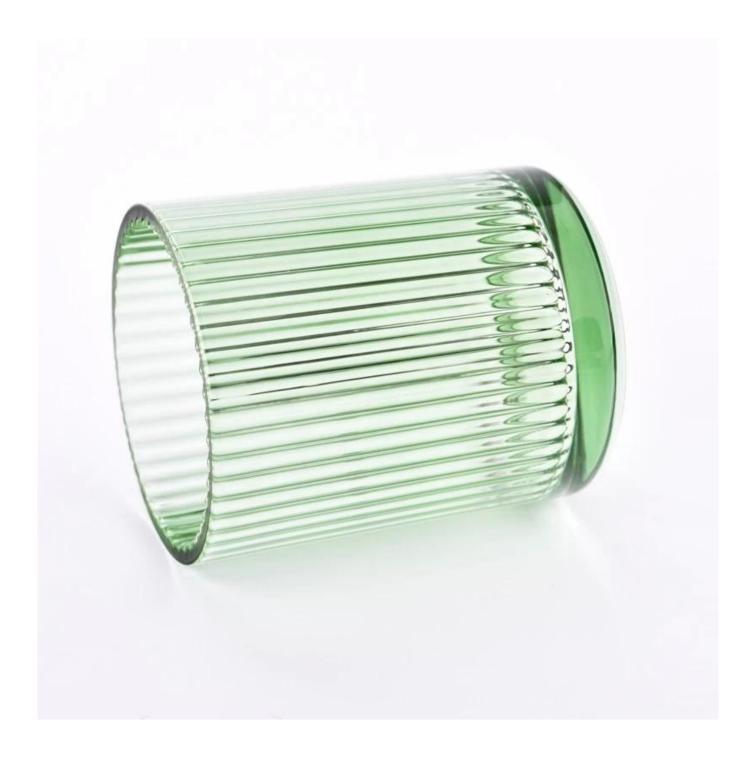

### hot sales 12oz texture glass candle jars

- \* this candle holder is glass material
- \* popular size in market

#### Candle Jars Description

| ltem number. | hot sales 12oz texture glass candle jars                    |  |  |
|--------------|-------------------------------------------------------------|--|--|
| Material     | glass                                                       |  |  |
| craft        | pressed glass candle jars                                   |  |  |
| Sample time  | 1. 5 days if there is glass shape and size                  |  |  |
|              | 2. 15 days, if you need new shapes and sizes glass          |  |  |
| Packing      | The usual packing, 4 pieces in the inner box, 48 pieces box |  |  |