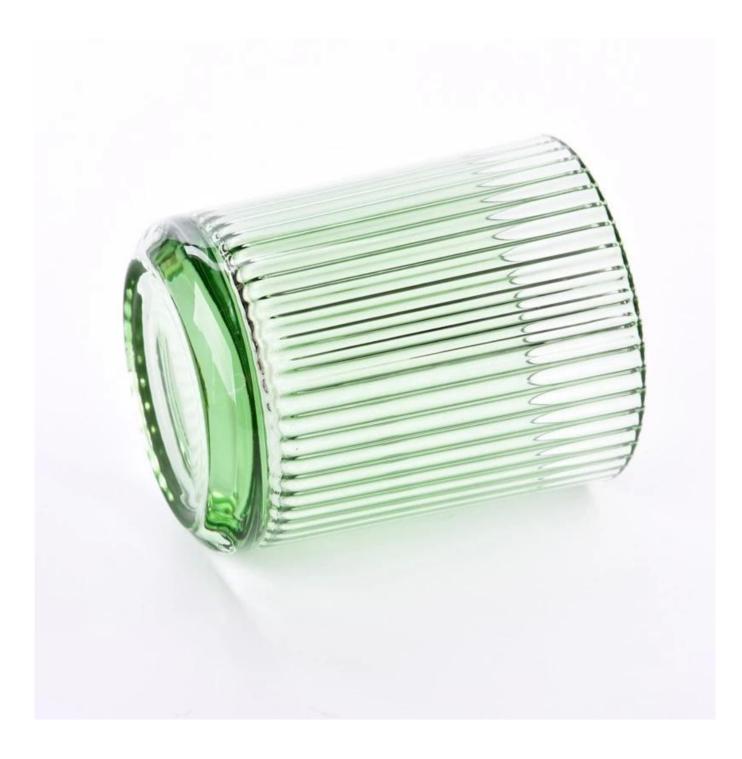

### hot sales 12oz texture glass candle jars

- \* this candle holder is glass material
- \* popular size in market

#### Candle Jars Description

| ltem number. | hot sales 12oz texture glass candle jars                    |  |  |
|--------------|-------------------------------------------------------------|--|--|
| Material     | glass                                                       |  |  |
| craft        | pressed glass candle jars                                   |  |  |
| Sample time  | 1. 5 days if there is glass shape and size                  |  |  |
|              | 2. 15 days, if you need new shapes and sizes glass          |  |  |
| Packing      | The usual packing, 4 pieces in the inner box, 48 pieces box |  |  |