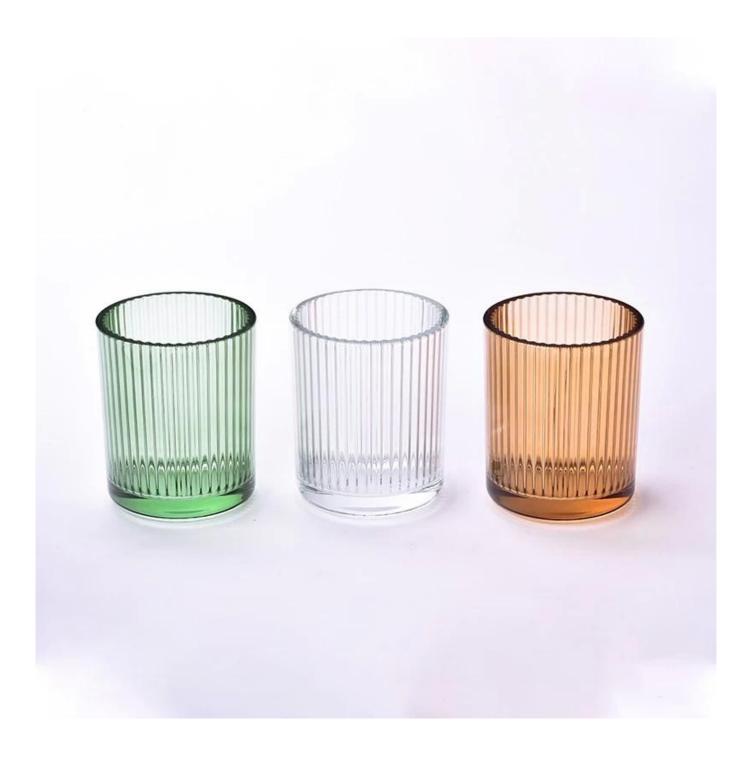

### hot sales 12oz texture glass candle jars

- \* this candle holder is glass material
- \* popular size in market

#### Candle Jars Description

| ltem number. | hot sales 12oz texture glass candle jars                    |  |  |
|--------------|-------------------------------------------------------------|--|--|
| Material     | glass                                                       |  |  |
| craft        | pressed glass candle jars                                   |  |  |
| Sample time  | 1. 5 days if there is glass shape and size                  |  |  |
|              | 2. 15 days, if you need new shapes and sizes glass          |  |  |
| Packing      | The usual packing, 4 pieces in the inner box, 48 pieces box |  |  |