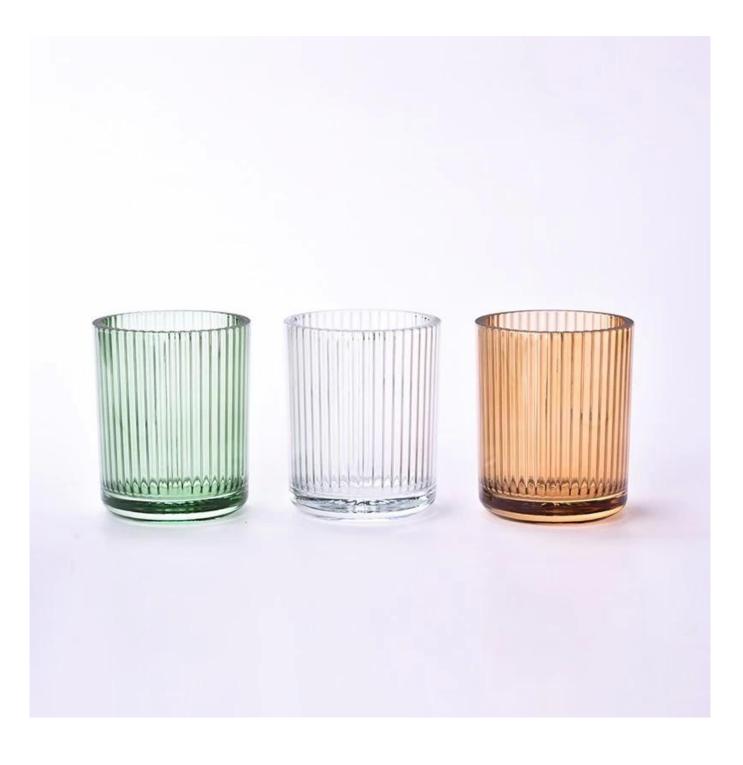

### hot sales 12oz texture glass candle jars

- \* this candle holder is glass material
- \* popular size in market

#### Candle Jars Description

| ltem number. | hot sales 12oz texture glass candle jars                    |  |  |
|--------------|-------------------------------------------------------------|--|--|
| Material     | glass                                                       |  |  |
| craft        | pressed glass candle jars                                   |  |  |
| Sample time  | 1. 5 days if there is glass shape and size                  |  |  |
|              | 2. 15 days, if you need new shapes and sizes glass          |  |  |
| Packing      | The usual packing, 4 pieces in the inner box, 48 pieces box |  |  |

| Product Capacity | 500,000 ~ 1,000,000 pieces per month                                                                                                                                                                                                                                                               |  |  |  |
|------------------|----------------------------------------------------------------------------------------------------------------------------------------------------------------------------------------------------------------------------------------------------------------------------------------------------|--|--|--|
| Delivery time    | Within 35 days after sampling and order confirmed                                                                                                                                                                                                                                                  |  |  |  |
| Payment terms    | 30% deposit by T / T in advance and balance against copy of B / L $$                                                                                                                                                                                                                               |  |  |  |
| Delivery         | By sea, by air, through express and shipping agent acceptable                                                                                                                                                                                                                                      |  |  |  |
|                  | <ol> <li>Home decorations glass candle jar from high quality</li> <li>Suitable for use at hotel, home, etc.</li> <li>Meet the ASTM Test</li> </ol>                                                                                                                                                 |  |  |  |
| For your choice  | <ol> <li>Various designs and sizes for selection</li> <li>Any color painted, cool, plating, laser model Processing cutter</li> <li>Special package as shrink film, color gift box, white gift box, etc.</li> <li>We have a professional workshop and warehouse for ensure delivery time</li> </ol> |  |  |  |