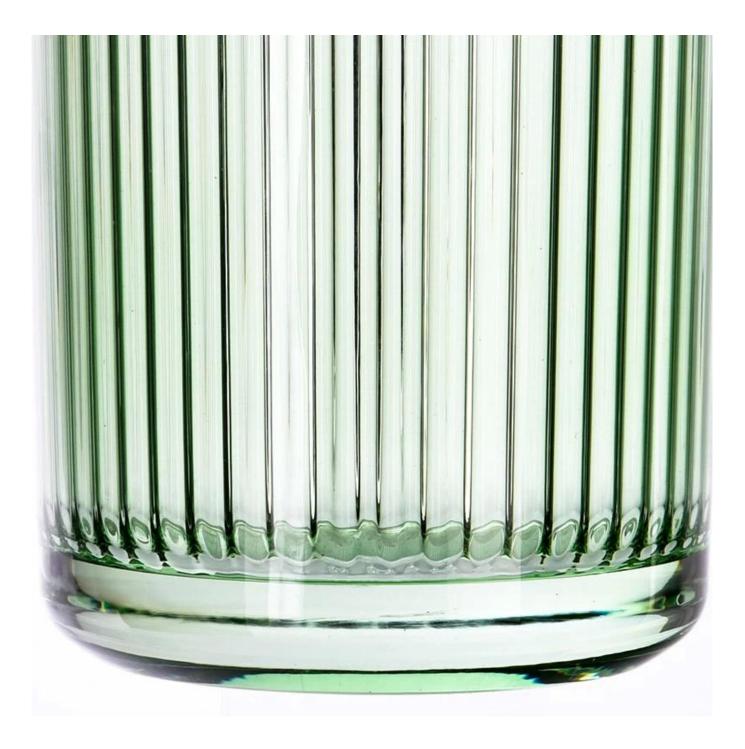

### hot sales 12oz texture glass candle jars

- \* this candle holder is glass material
- \* popular size in market

#### Candle Jars Description

| ltem number. | hot sales 12oz texture glass candle jars                    |  |  |
|--------------|-------------------------------------------------------------|--|--|
| Material     | glass                                                       |  |  |
| craft        | pressed glass candle jars                                   |  |  |
| Sample time  | 1. 5 days if there is glass shape and size                  |  |  |
|              | 2. 15 days, if you need new shapes and sizes glass          |  |  |
| Packing      | The usual packing, 4 pieces in the inner box, 48 pieces box |  |  |