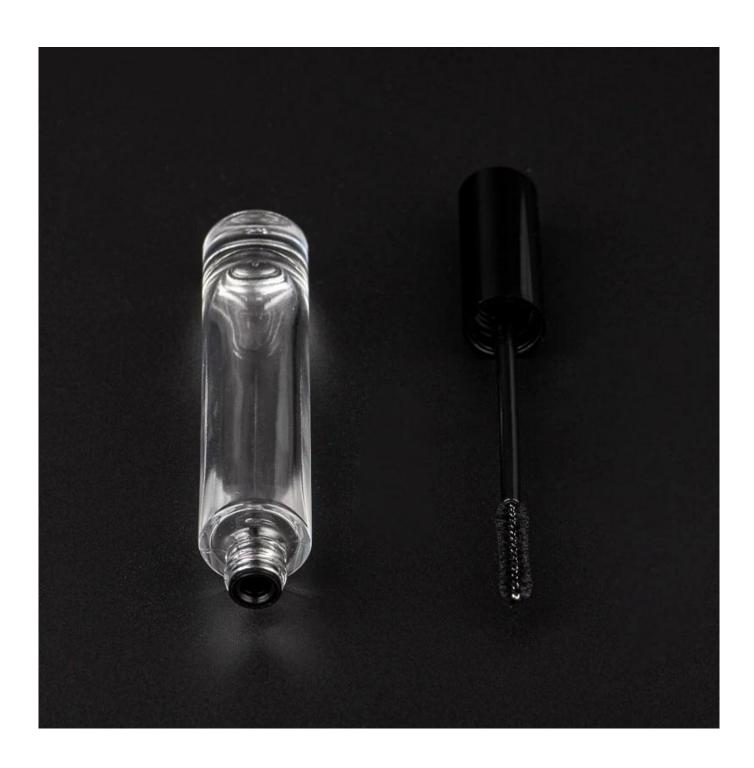

#### hot sales 15ml empty mascara glass bottle with brush

- \* this candle holder is glass material
- \* popular size in market