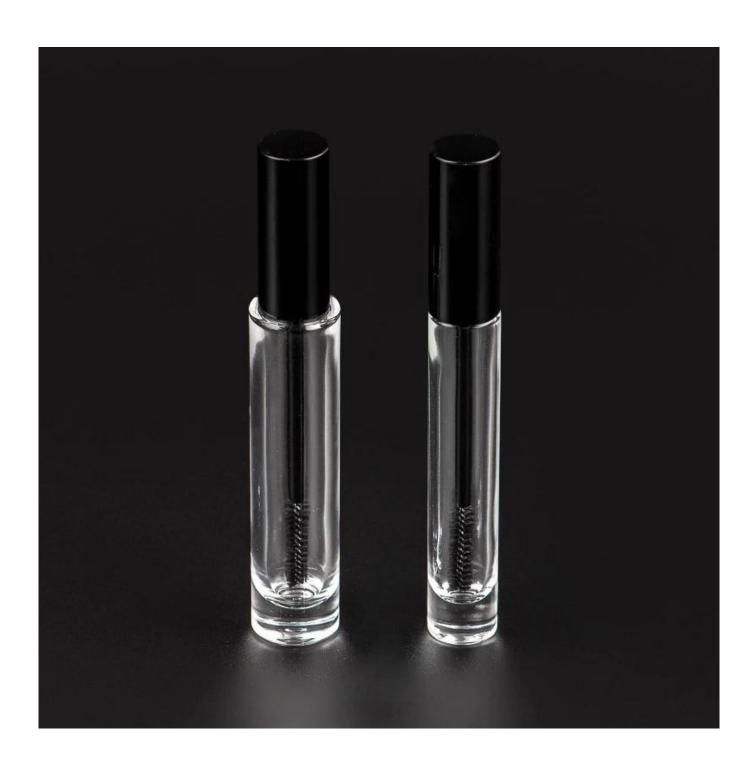

#### hot sales 15ml empty mascara glass bottle with brush

- \* this candle holder is glass material
- \* popular size in market