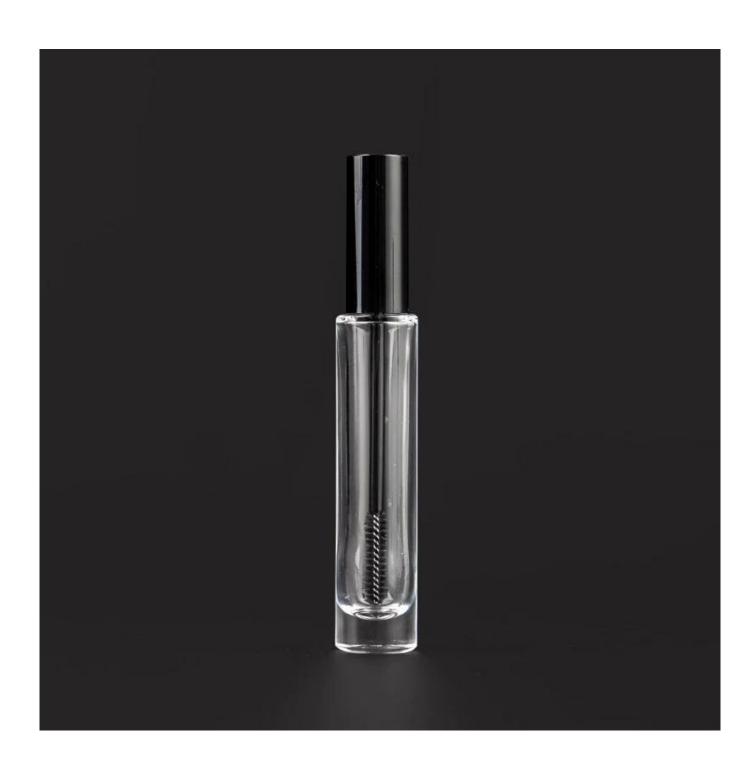

#### hot sales 15ml empty mascara glass bottle with brush

- \* this candle holder is glass material
- \* popular size in market