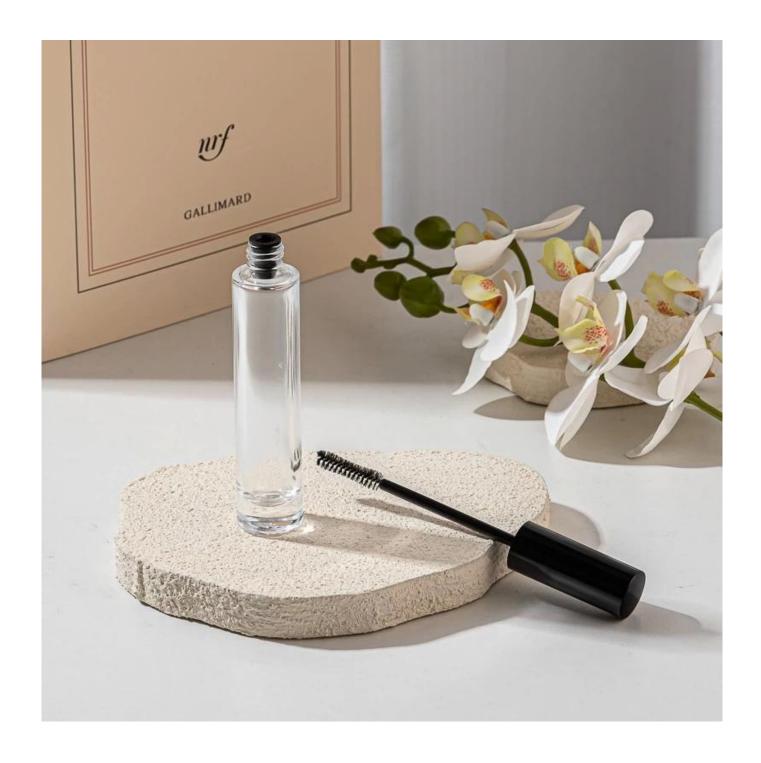

#### hot sales 15ml empty mascara glass bottle with brush

- \* this candle holder is glass material
- \* popular size in market