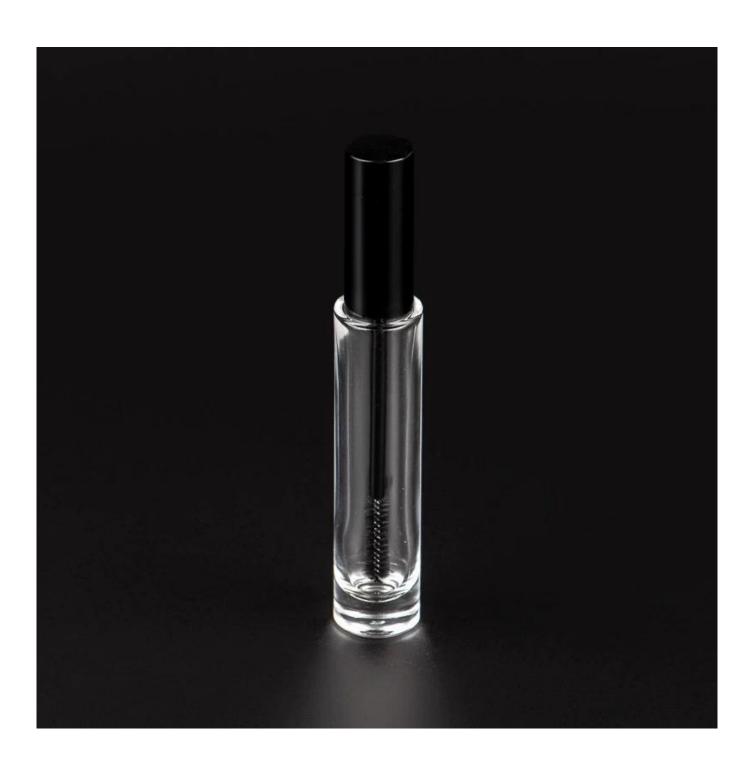

#### hot sales 15ml empty mascara glass bottle with brush

- \* this candle holder is glass material
- \* popular size in market