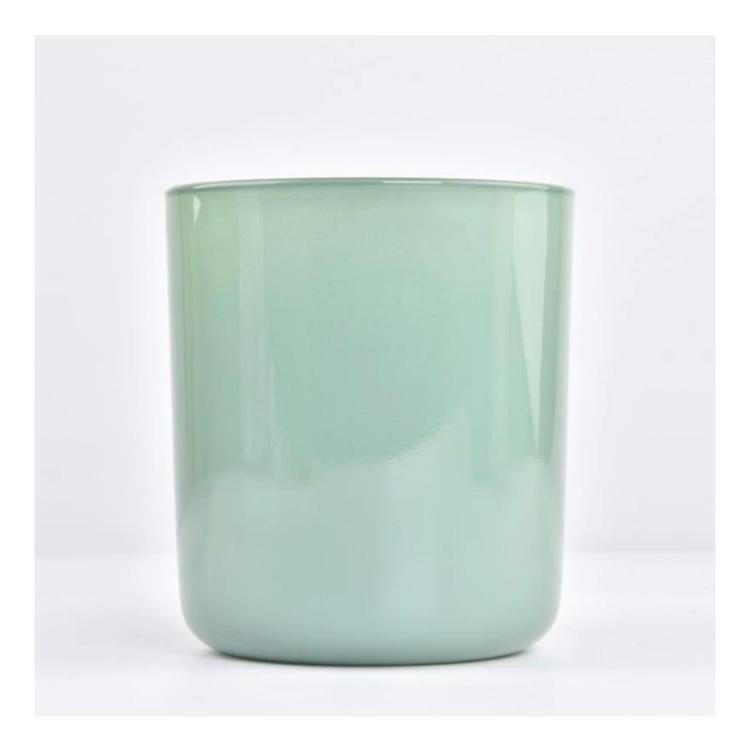

### hot sales 2 wicks round bottom glass candle jar

- \* this candle holder is glass material
- \* popular size in market

#### Candle Jars Description

| ltem number. | SGZX23011602                                                |  |  |
|--------------|-------------------------------------------------------------|--|--|
| Material     | glass                                                       |  |  |
| craft        | pressed glass candle jars                                   |  |  |
| Sample time  | 1. 5 days if there is glass shape and size                  |  |  |
|              | 2. 15 days, if you need new shapes and sizes glass          |  |  |
| Packing      | The usual packing, 4 pieces in the inner box, 48 pieces box |  |  |