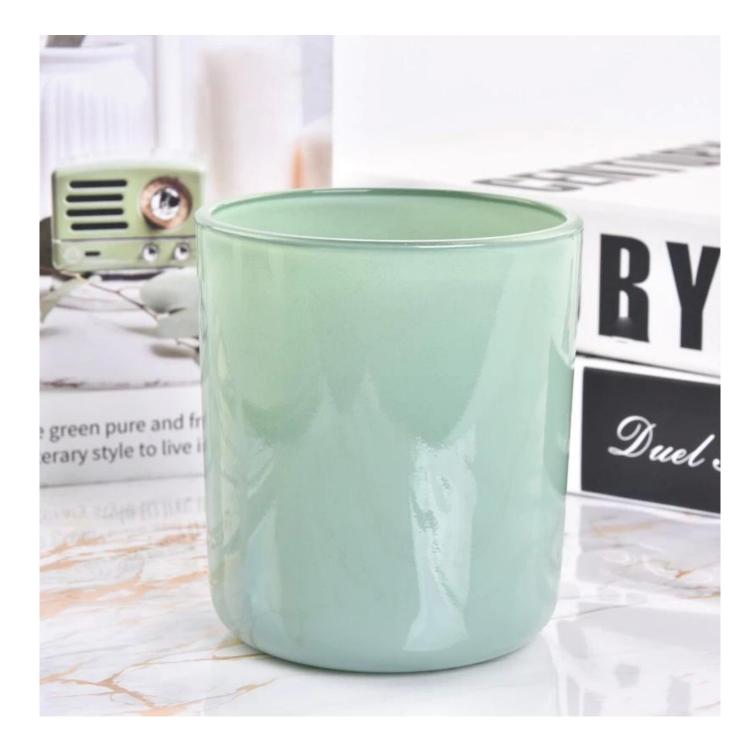

### hot sales 2 wicks round bottom glass candle jar

- \* this candle holder is glass material
- \* popular size in market

#### Candle Jars Description

| ltem number. | SGZX23011602                                                |  |  |
|--------------|-------------------------------------------------------------|--|--|
| Material     | glass                                                       |  |  |
| craft        | pressed glass candle jars                                   |  |  |
| Sample time  | 1. 5 days if there is glass shape and size                  |  |  |
|              | 2. 15 days, if you need new shapes and sizes glass          |  |  |
| Packing      | The usual packing, 4 pieces in the inner box, 48 pieces box |  |  |