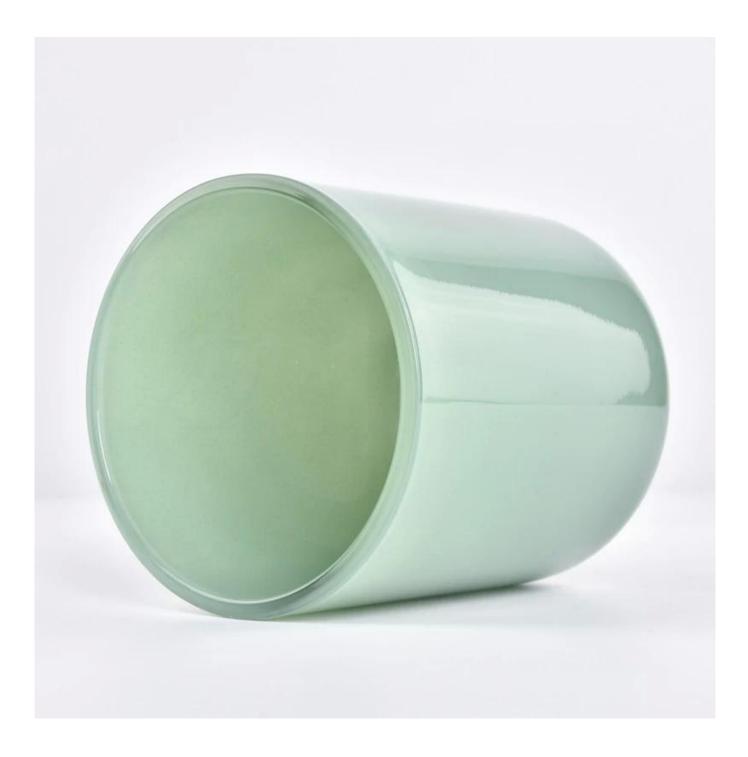

### hot sales 2 wicks round bottom glass candle jar

- \* this candle holder is glass material
- \* popular size in market

#### Candle Jars Description

| ltem number. | SGZX23011602                                                |  |  |
|--------------|-------------------------------------------------------------|--|--|
| Material     | glass                                                       |  |  |
| craft        | pressed glass candle jars                                   |  |  |
| Sample time  | 1. 5 days if there is glass shape and size                  |  |  |
|              | 2. 15 days, if you need new shapes and sizes glass          |  |  |
| Packing      | The usual packing, 4 pieces in the inner box, 48 pieces box |  |  |