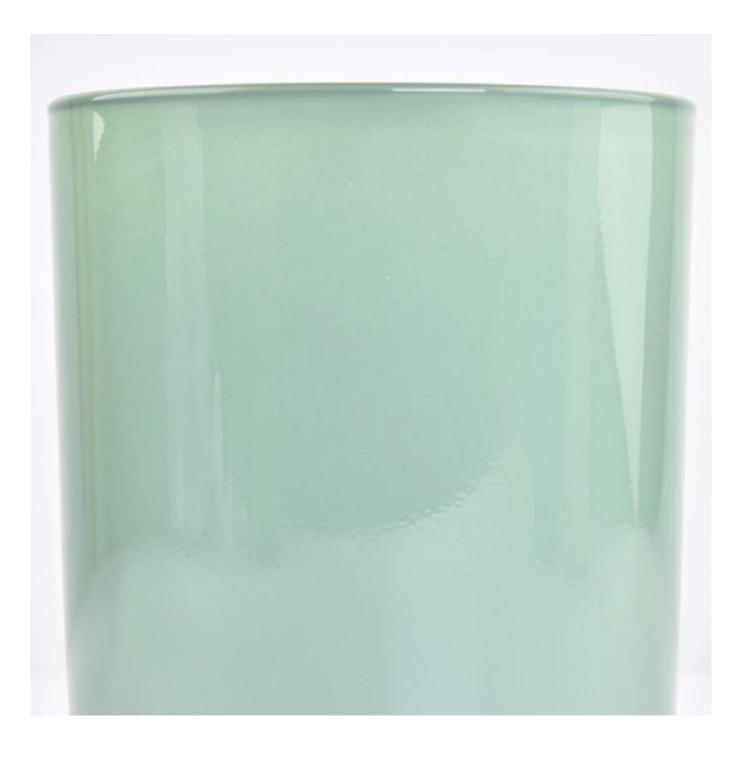

### hot sales 2 wicks round bottom glass candle jar

- \* this candle holder is glass material
- \* popular size in market

#### Candle Jars Description

| ltem number. | SGZX23011602                                                |  |  |
|--------------|-------------------------------------------------------------|--|--|
| Material     | glass                                                       |  |  |
| craft        | pressed glass candle jars                                   |  |  |
| Sample time  | 1. 5 days if there is glass shape and size                  |  |  |
|              | 2. 15 days, if you need new shapes and sizes glass          |  |  |
| Packing      | The usual packing, 4 pieces in the inner box, 48 pieces box |  |  |