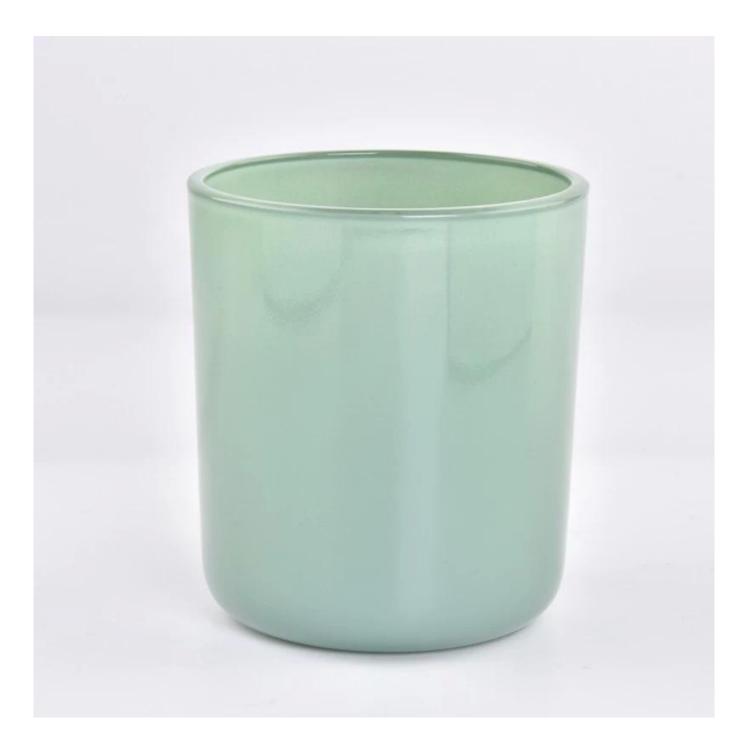

### hot sales 2 wicks round bottom glass candle jar

- \* this candle holder is glass material
- \* popular size in market

#### Candle Jars Description

| ltem number. | SGZX23011602                                                |  |  |
|--------------|-------------------------------------------------------------|--|--|
| Material     | glass                                                       |  |  |
| craft        | pressed glass candle jars                                   |  |  |
| Sample time  | 1. 5 days if there is glass shape and size                  |  |  |
|              | 2. 15 days, if you need new shapes and sizes glass          |  |  |
| Packing      | The usual packing, 4 pieces in the inner box, 48 pieces box |  |  |