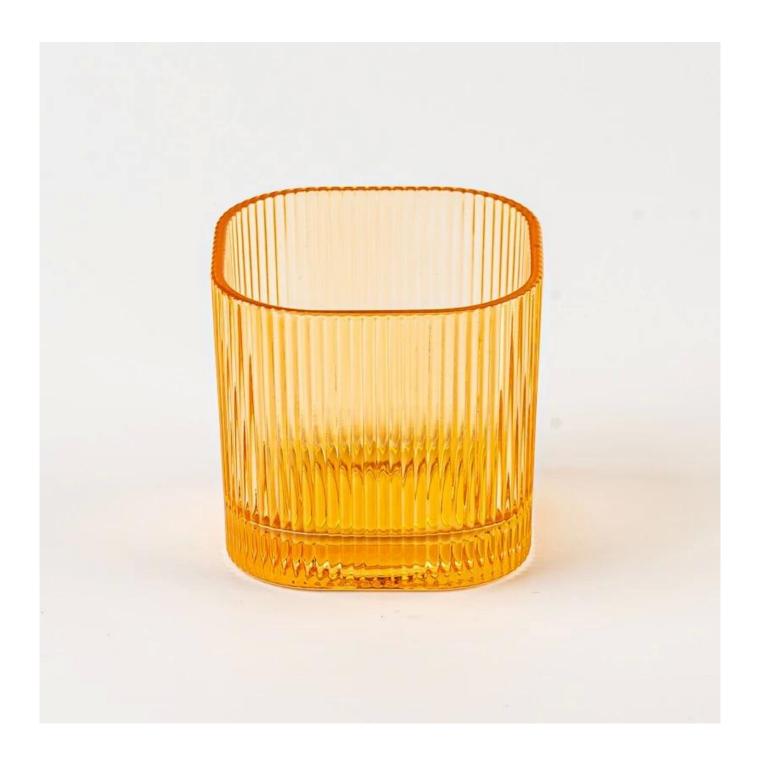

#### hot sales 4oz cube glass candle jar

MOQ:5000 PCS

Sample lead time: 7-12days

\* this candle holder is glass material

\* popular size in market

#### Candle Jars Description

| Item number. | SGCX25031002              |
|--------------|---------------------------|
| Material     | glass                     |
| craft        | pressed glass candle jars |

| Sample time      | 1. 5 days if there is glass shape and size                                                                                                                                                                                                                                                         |  |  |  |
|------------------|----------------------------------------------------------------------------------------------------------------------------------------------------------------------------------------------------------------------------------------------------------------------------------------------------|--|--|--|
|                  | 2. 15 days, if you need new shapes and sizes glass                                                                                                                                                                                                                                                 |  |  |  |
| Packing          | The usual packing, 4 pieces in the inner box, 48 pieces box                                                                                                                                                                                                                                        |  |  |  |
| Product Capacity | 500,000 ~ 1,000,000 pieces per month                                                                                                                                                                                                                                                               |  |  |  |
| Delivery time    | Within 35 days after sampling and order confirmed                                                                                                                                                                                                                                                  |  |  |  |
| Payment terms    | 30% deposit by T / T in advance and balance against copy of B / L                                                                                                                                                                                                                                  |  |  |  |
| Delivery         | By sea, by air, through express and shipping agent acceptable                                                                                                                                                                                                                                      |  |  |  |
| Product Features | <ol> <li>Home decorations glass candle jar from high quality</li> <li>Suitable for use at hotel, home, etc.</li> <li>Meet the ASTM Test</li> </ol>                                                                                                                                                 |  |  |  |
| For your choice  | <ol> <li>Various designs and sizes for selection</li> <li>Any color painted, cool, plating, laser model Processing cutter</li> <li>Special package as shrink film, color gift box, white gift box, etc.</li> <li>We have a professional workshop and warehouse for ensure delivery time</li> </ol> |  |  |  |