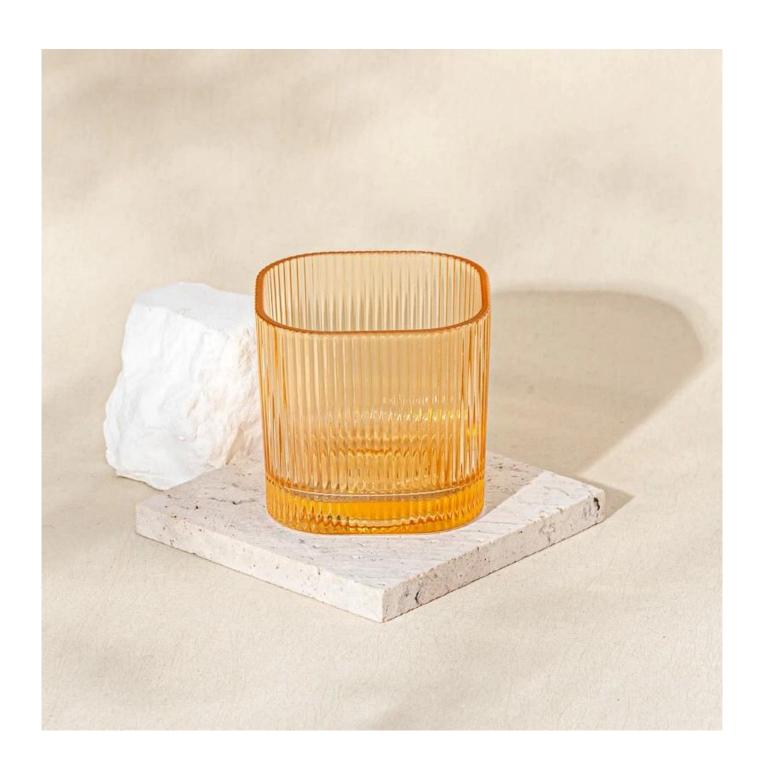

#### hot sales 4oz cube glass candle jar

MOQ:5000 PCS

Sample lead time: 7-12days

\* this candle holder is glass material

\* popular size in market

#### Candle Jars Description

| Item number. | SGCX25031002              |
|--------------|---------------------------|
| Material     | glass                     |
| craft        | pressed glass candle jars |