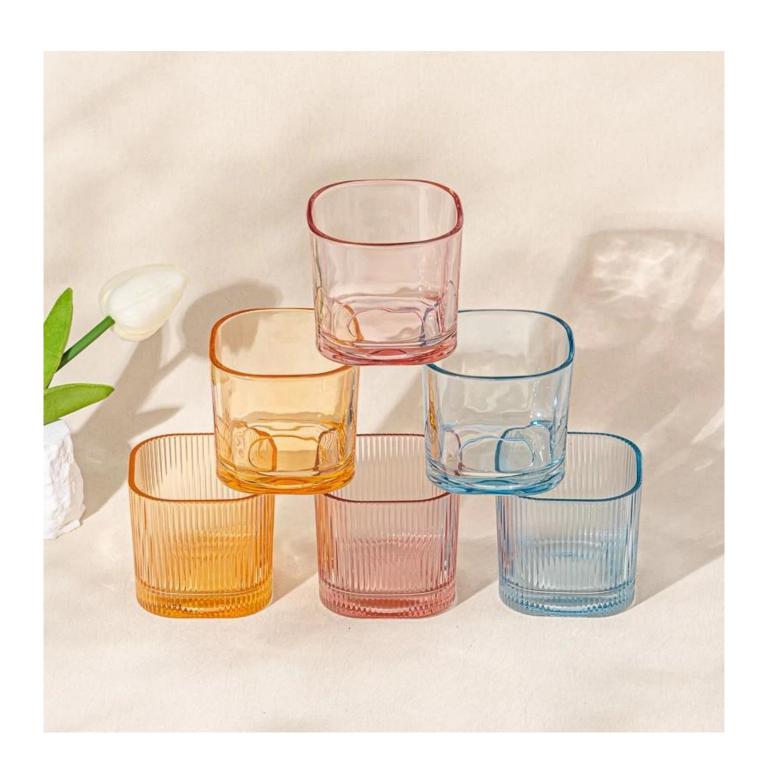

#### hot sales 4oz cube glass candle jar

MOQ:5000 PCS

Sample lead time: 7-12days

\* this candle holder is glass material

\* popular size in market

#### Candle Jars Description

| Item number. | SGCX25031002              |
|--------------|---------------------------|
| Material     | glass                     |
| craft        | pressed glass candle jars |