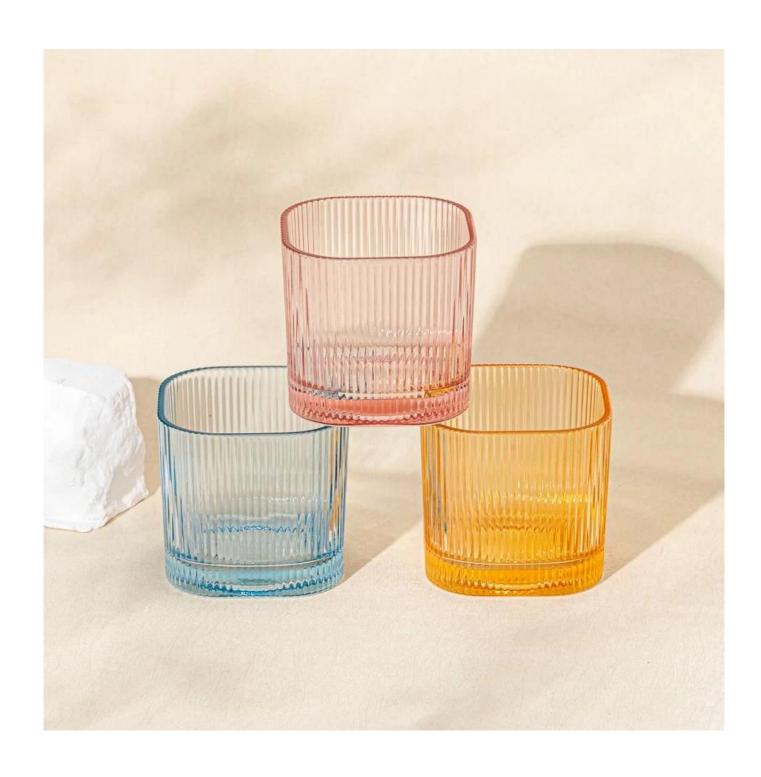

#### hot sales 4oz cube glass candle jar

MOQ:5000 PCS

Sample lead time: 7-12days

\* this candle holder is glass material

\* popular size in market

#### Candle Jars Description

| Item number. | SGCX25031002              |
|--------------|---------------------------|
| Material     | glass                     |
| craft        | pressed glass candle jars |