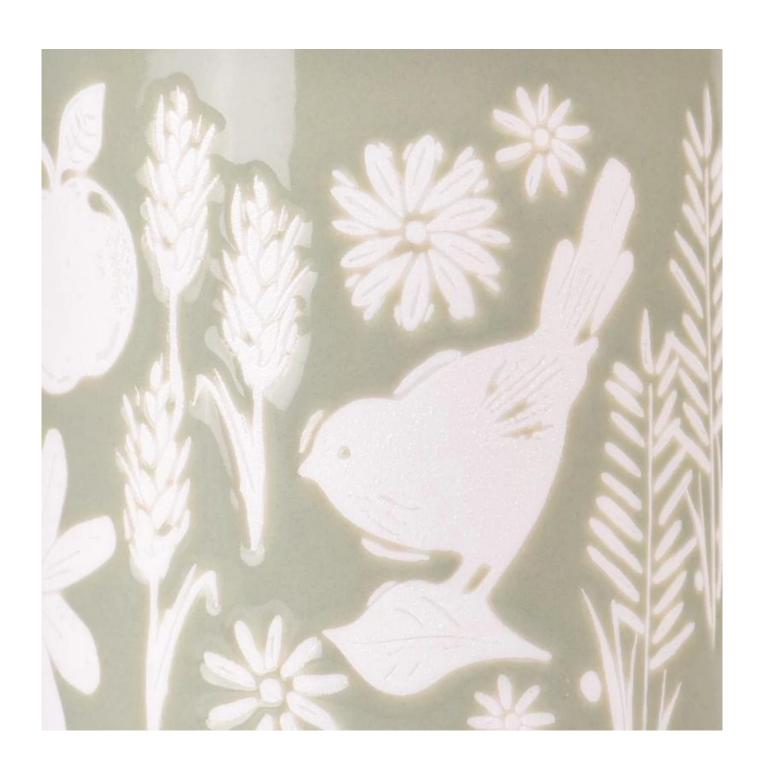

#### hot sales 5oz ceramic candle votive jar

#### Candle Jars Description

| Item number. | SGMK23041537                                                                                                        |
|--------------|---------------------------------------------------------------------------------------------------------------------|
| Material     | ceramic candle jar                                                                                                  |
| craft        | Tin candle bucket with handle                                                                                       |
|              | <ol> <li>5 days if there is exist shape and size</li> <li>15 days, if you need new shapes and sizes mold</li> </ol> |
| Packing      | The usual packing                                                                                                   |