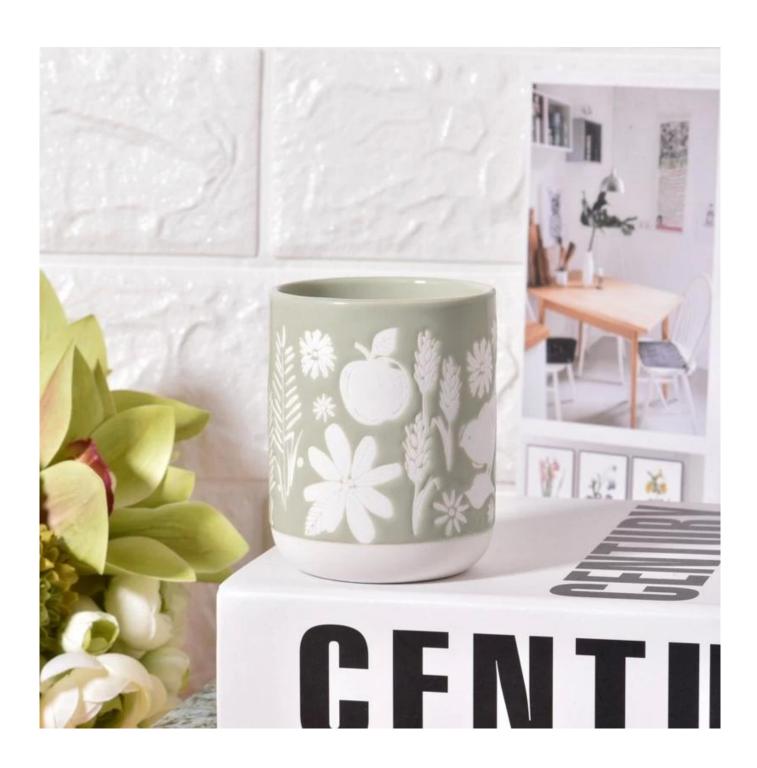

#### hot sales 5oz ceramic candle votive jar

#### Candle Jars Description

| Item number. | SGMK23041537                                                                                                        |
|--------------|---------------------------------------------------------------------------------------------------------------------|
| Material     | ceramic candle jar                                                                                                  |
| craft        | Tin candle bucket with handle                                                                                       |
|              | <ol> <li>5 days if there is exist shape and size</li> <li>15 days, if you need new shapes and sizes mold</li> </ol> |
| Packing      | The usual packing                                                                                                   |