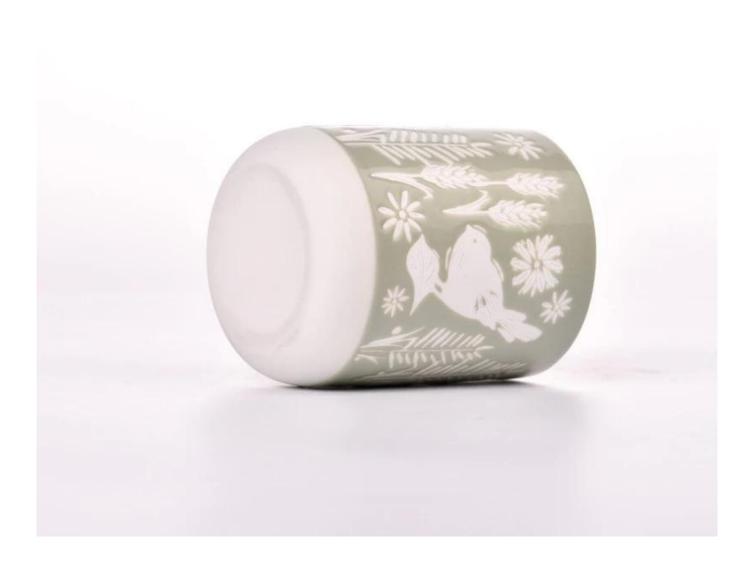

#### hot sales 5oz ceramic candle votive jar

#### Candle Jars Description

| Item number. | SGMK23041537                                                                                                        |
|--------------|---------------------------------------------------------------------------------------------------------------------|
| Material     | ceramic candle jar                                                                                                  |
| craft        | Tin candle bucket with handle                                                                                       |
|              | <ol> <li>5 days if there is exist shape and size</li> <li>15 days, if you need new shapes and sizes mold</li> </ol> |
| Packing      | The usual packing                                                                                                   |