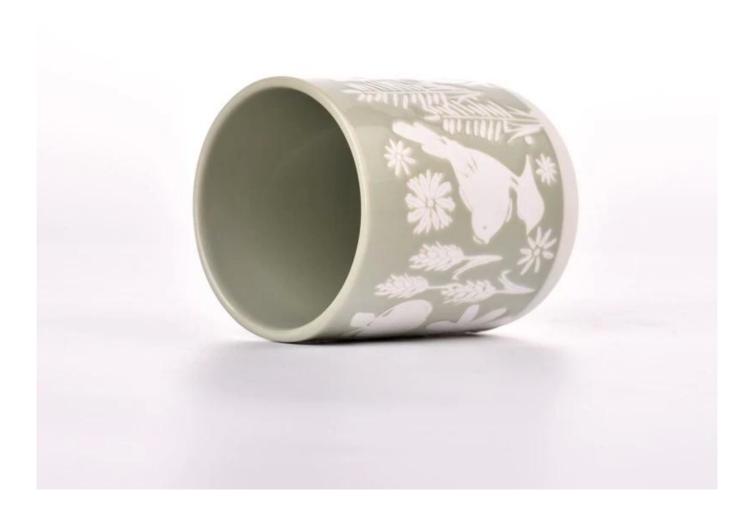

#### hot sales 5oz ceramic candle votive jar

#### Candle Jars Description

| Item number. | SGMK23041537                                                                                                        |
|--------------|---------------------------------------------------------------------------------------------------------------------|
| Material     | ceramic candle jar                                                                                                  |
| craft        | Tin candle bucket with handle                                                                                       |
|              | <ol> <li>5 days if there is exist shape and size</li> <li>15 days, if you need new shapes and sizes mold</li> </ol> |
| Packing      | The usual packing                                                                                                   |