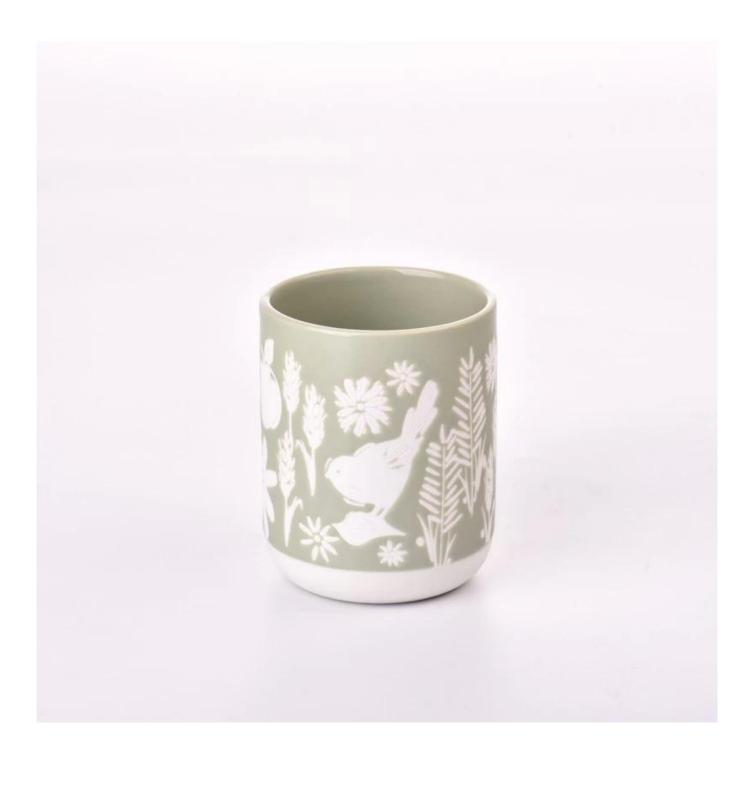

#### hot sales 5oz ceramic candle votive jar

#### Candle Jars Description

| Item number. | SGMK23041537                                                                                                        |
|--------------|---------------------------------------------------------------------------------------------------------------------|
| Material     | ceramic candle jar                                                                                                  |
| craft        | Tin candle bucket with handle                                                                                       |
|              | <ol> <li>5 days if there is exist shape and size</li> <li>15 days, if you need new shapes and sizes mold</li> </ol> |
| Packing      | The usual packing                                                                                                   |