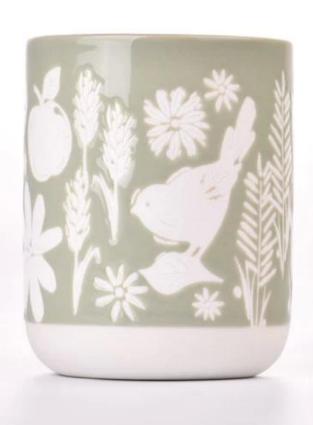

#### hot sales 5oz ceramic candle votive jar

#### Candle Jars Description

| Item number. | SGMK23041537                                                                                                        |
|--------------|---------------------------------------------------------------------------------------------------------------------|
| Material     | ceramic candle jar                                                                                                  |
| craft        | Tin candle bucket with handle                                                                                       |
|              | <ol> <li>5 days if there is exist shape and size</li> <li>15 days, if you need new shapes and sizes mold</li> </ol> |
| Packing      | The usual packing                                                                                                   |