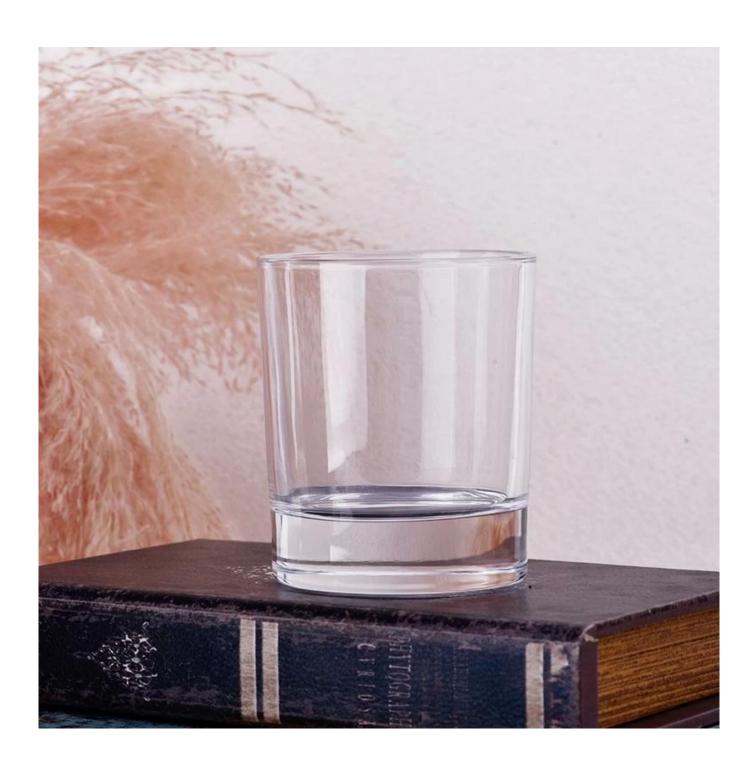

## hot sales 7oz glass candle jar candle vessel candle holder

- \* this candle holder is glass material
- \* popular size in market