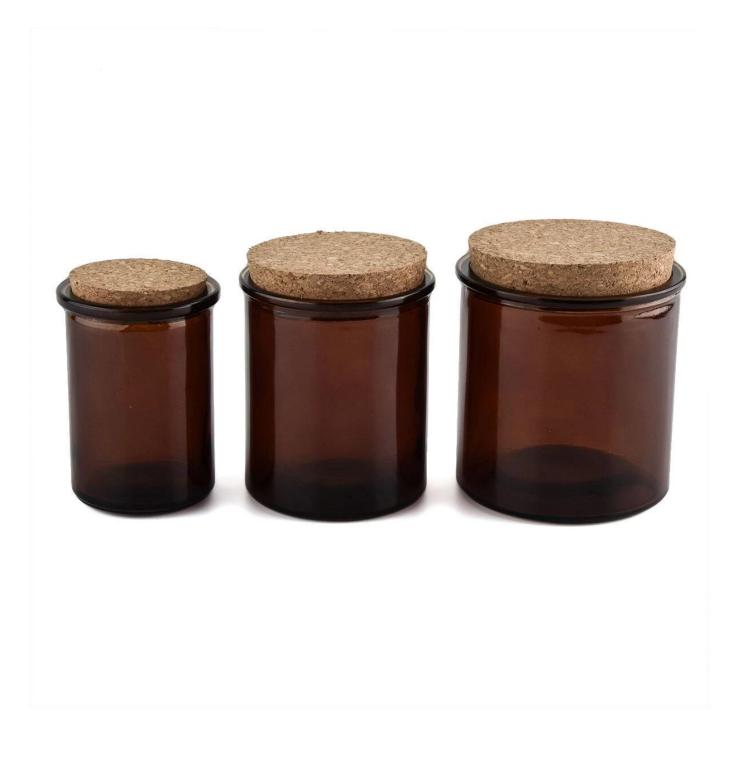

hot sales amber glass candle jar with cork lid

 Sunny Group has offered glassware for 26 years with all kinds of products being exported to more than 30 countries and regions.

2) Focusing on luxury fragrance products in the latest 10 years, Sunny Glassware is the supplier of 80% fragrance brands in the United States.

3) Sunny adapts extra six steps for inspection of shipments. No (major) quality complaints on products produced for nine consecutive years.

| Item number.     | SGZG-15oz                                                                 |
|------------------|---------------------------------------------------------------------------|
| Material         | glass                                                                     |
| craft            | machine made glass candle holders                                         |
| Sample time      | 1. 5 days if there is glass shape and size                                |
|                  | 2. 15 days, if you need new shapes and sizes glass                        |
| Packing          | The usual packing, 4 pieces in the inner box, 48 pieces box               |
| Product Capacity | 500,000 ~ 1,000,000 pieces per month                                      |
| Delivery time    | Within 35 days after sampling and order confirmed                         |
| Payment terms    | 30% deposit by T / T in advance and balance against copy of B / L         |
| Delivery         | By sea, by air, through express and shipping agent acceptable             |
|                  | 1. Home decorations glass candle jar from high quality                    |
| Product Features | 2. Suitable for use at hotel, home, etc.                                  |
|                  | 3. Meet the ASTM Test                                                     |
|                  | 1. Various designs and sizes for selection                                |
|                  | 2 Any color painted, cool, plating, laser model Processing cutter         |
| For your choice  | 3. Special package as shrink film, color gift box, white gift box, etc.   |
|                  | 4. We are the exclusive employee of quality control                       |
|                  | 5. We have a professional workshop and warehouse for ensure delivery time |
|                  |                                                                           |