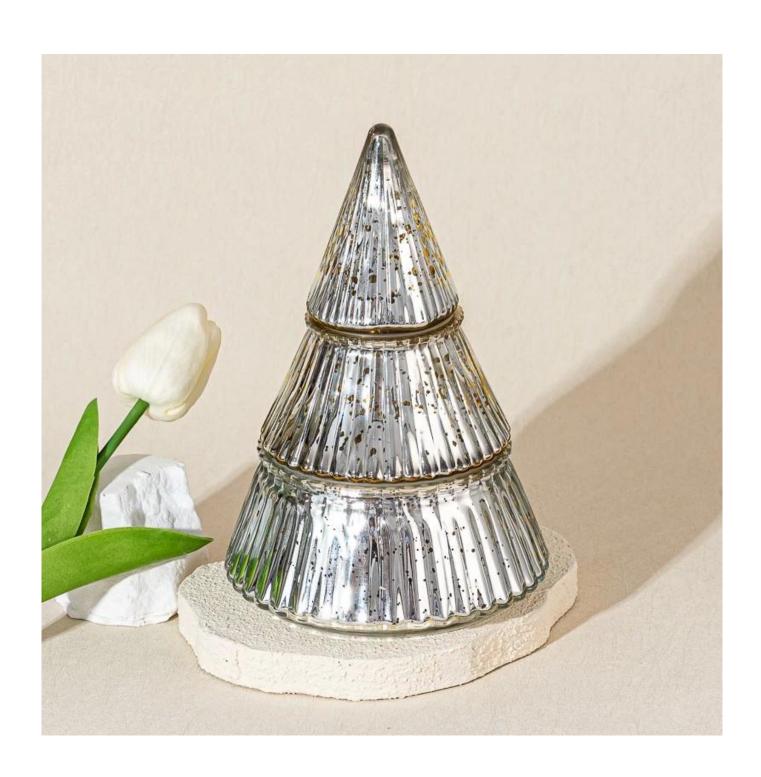

#### hot sales christmas glass tree decorative candle jar

Sample lead time: 7-12days

\* this candle holder is glass material

\* popular size in market

#### Candle Jars Description

| Item number. | SGHY25040811                                                                                                         |  |  |
|--------------|----------------------------------------------------------------------------------------------------------------------|--|--|
| Material     | glass                                                                                                                |  |  |
| craft        | pressed glass candle jars                                                                                            |  |  |
| Sample time  | <ol> <li>5 days if there is glass shape and size</li> <li>15 days, if you need new shapes and sizes glass</li> </ol> |  |  |