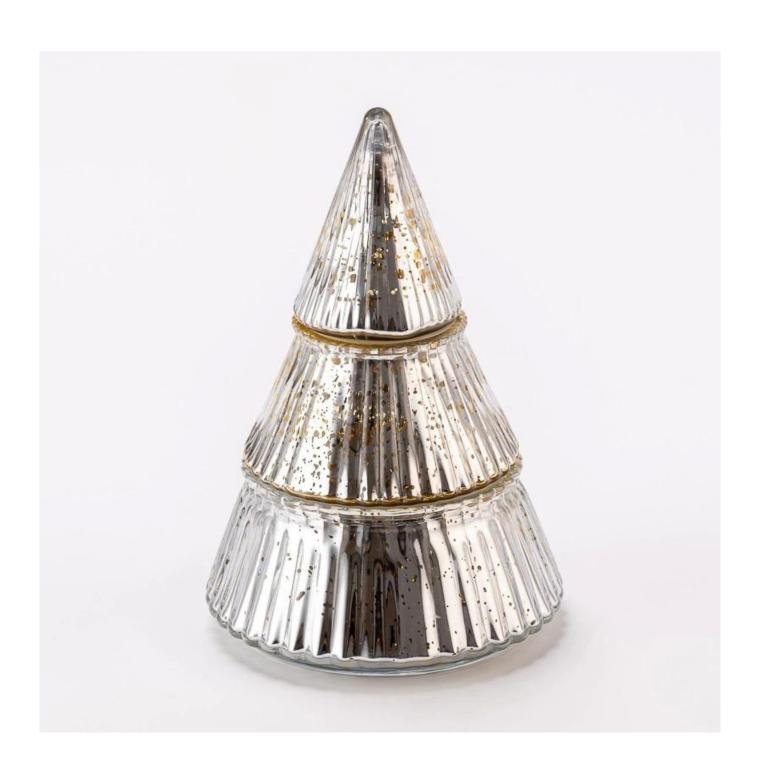

#### hot sales christmas glass tree decorative candle jar

Sample lead time: 7-12days

\* this candle holder is glass material

\* popular size in market

#### Candle Jars Description

| Item number. | SGHY25040811                                                                                                         |  |  |
|--------------|----------------------------------------------------------------------------------------------------------------------|--|--|
| Material     | glass                                                                                                                |  |  |
| craft        | pressed glass candle jars                                                                                            |  |  |
| Sample time  | <ol> <li>5 days if there is glass shape and size</li> <li>15 days, if you need new shapes and sizes glass</li> </ol> |  |  |