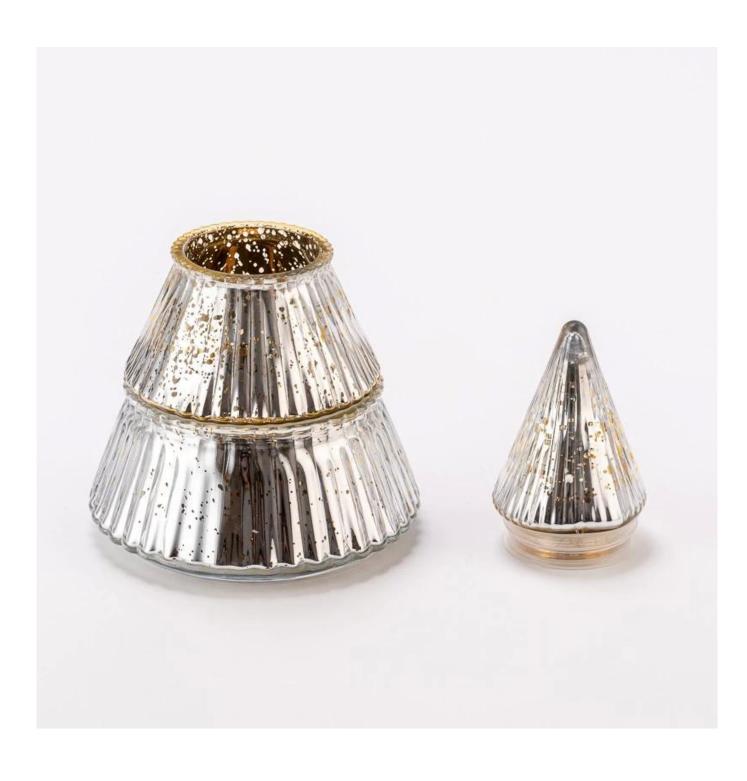

#### hot sales christmas glass tree decorative candle jar

Sample lead time: 7-12days

\* this candle holder is glass material

\* popular size in market

#### Candle Jars Description

| Item number. | SGHY25040811                                                                                                         |  |  |
|--------------|----------------------------------------------------------------------------------------------------------------------|--|--|
| Material     | glass                                                                                                                |  |  |
| craft        | pressed glass candle jars                                                                                            |  |  |
| Sample time  | <ol> <li>5 days if there is glass shape and size</li> <li>15 days, if you need new shapes and sizes glass</li> </ol> |  |  |