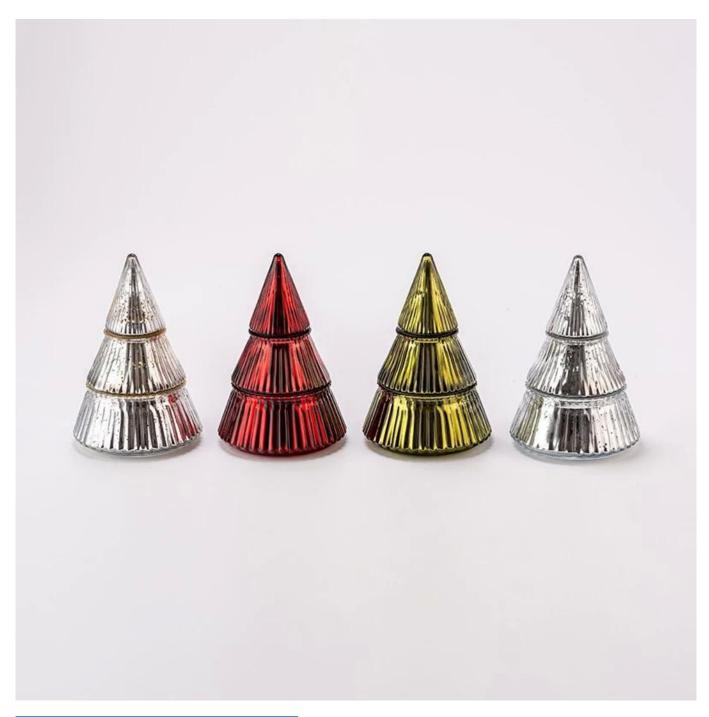

#### hot sales christmas glass tree decorative candle jar

Sample lead time: 7-12days

\* this candle holder is glass material

\* popular size in market

#### Candle Jars Description

| Item number. | SGHY25040811                                                                                                         |  |  |
|--------------|----------------------------------------------------------------------------------------------------------------------|--|--|
| Material     | glass                                                                                                                |  |  |
| craft        | pressed glass candle jars                                                                                            |  |  |
| Sample time  | <ol> <li>5 days if there is glass shape and size</li> <li>15 days, if you need new shapes and sizes glass</li> </ol> |  |  |