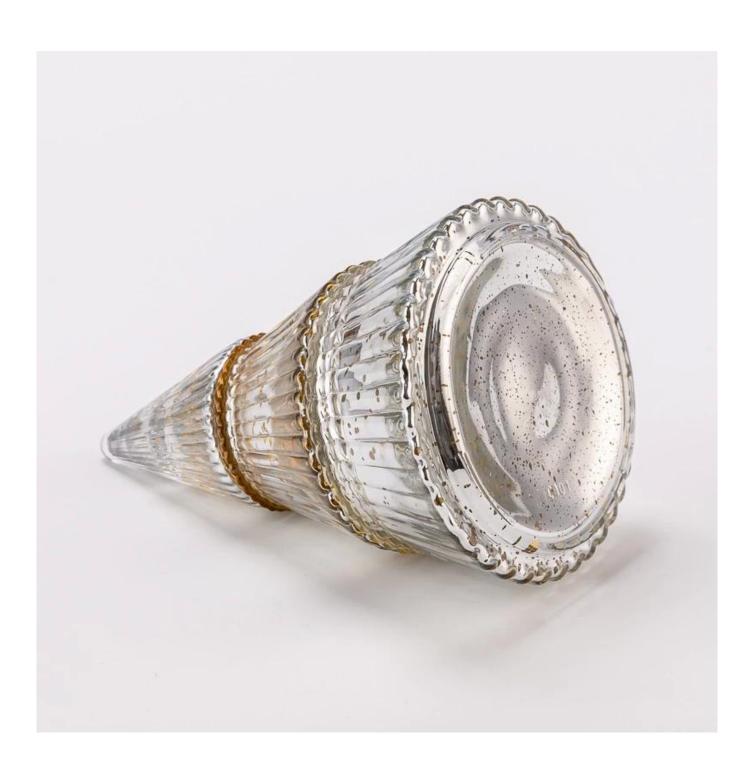

#### hot sales christmas glass tree decorative candle jar

Sample lead time: 7-12days

\* this candle holder is glass material

\* popular size in market

#### Candle Jars Description

| Item number. | SGHY25040811                                                                                                         |  |  |
|--------------|----------------------------------------------------------------------------------------------------------------------|--|--|
| Material     | glass                                                                                                                |  |  |
| craft        | pressed glass candle jars                                                                                            |  |  |
| Sample time  | <ol> <li>5 days if there is glass shape and size</li> <li>15 days, if you need new shapes and sizes glass</li> </ol> |  |  |