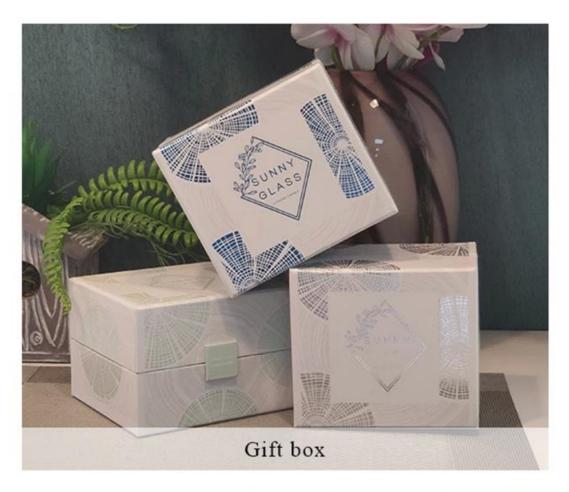

| Packing                                                                                                                                | The usual packing, 4 pieces in the inner box, 48 pieces box                                                                                                                                                                                                                                        |  |  |  |
|----------------------------------------------------------------------------------------------------------------------------------------|----------------------------------------------------------------------------------------------------------------------------------------------------------------------------------------------------------------------------------------------------------------------------------------------------|--|--|--|
| Product Capacity                                                                                                                       | 500,000 ~ 1,000,000 pieces per month                                                                                                                                                                                                                                                               |  |  |  |
| Delivery time                                                                                                                          | Within 35 days after sampling and order confirmed                                                                                                                                                                                                                                                  |  |  |  |
| Payment terms                                                                                                                          | 30% deposit by T / T in advance and balance against copy of B / L                                                                                                                                                                                                                                  |  |  |  |
| Delivery                                                                                                                               | By sea, by air, through express and shipping agent acceptable                                                                                                                                                                                                                                      |  |  |  |
| Home decorations glass candle jar from high quality  Product Features     Suitable for use at hotel, home, etc.  3. Meet the ASTM Test |                                                                                                                                                                                                                                                                                                    |  |  |  |
| For your choice                                                                                                                        | <ol> <li>Various designs and sizes for selection</li> <li>Any color painted, cool, plating, laser model Processing cutter</li> <li>Special package as shrink film, color gift box, white gift box, etc.</li> <li>We have a professional workshop and warehouse for ensure delivery time</li> </ol> |  |  |  |

#### Packing & Shipping