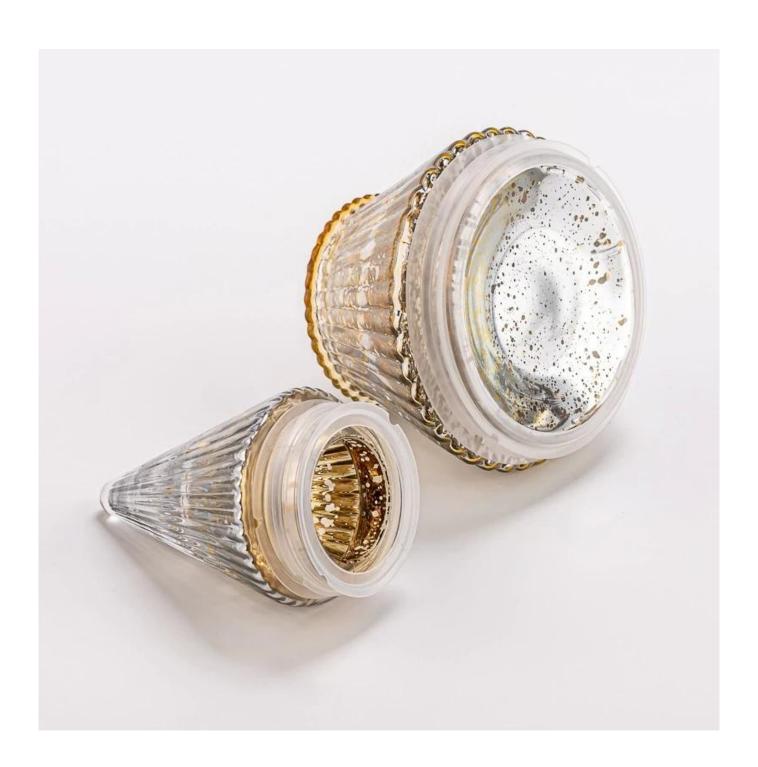

#### hot sales christmas glass tree decorative candle jar

Sample lead time: 7-12days

\* this candle holder is glass material

\* popular size in market

#### Candle Jars Description

| Item number. | SGHY25040811                                                                                                         |  |  |
|--------------|----------------------------------------------------------------------------------------------------------------------|--|--|
| Material     | glass                                                                                                                |  |  |
| craft        | pressed glass candle jars                                                                                            |  |  |
| Sample time  | <ol> <li>5 days if there is glass shape and size</li> <li>15 days, if you need new shapes and sizes glass</li> </ol> |  |  |