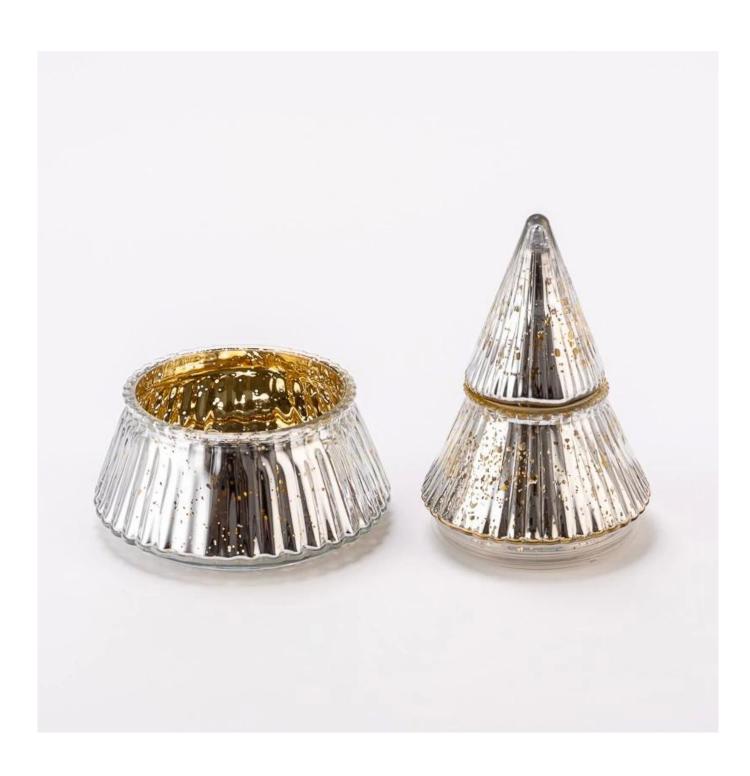

#### hot sales christmas glass tree decorative candle jar

Sample lead time: 7-12days

\* this candle holder is glass material

\* popular size in market

#### Candle Jars Description

| Item number. | SGHY25040811                                                                                                         |  |  |
|--------------|----------------------------------------------------------------------------------------------------------------------|--|--|
| Material     | glass                                                                                                                |  |  |
| craft        | pressed glass candle jars                                                                                            |  |  |
| Sample time  | <ol> <li>5 days if there is glass shape and size</li> <li>15 days, if you need new shapes and sizes glass</li> </ol> |  |  |