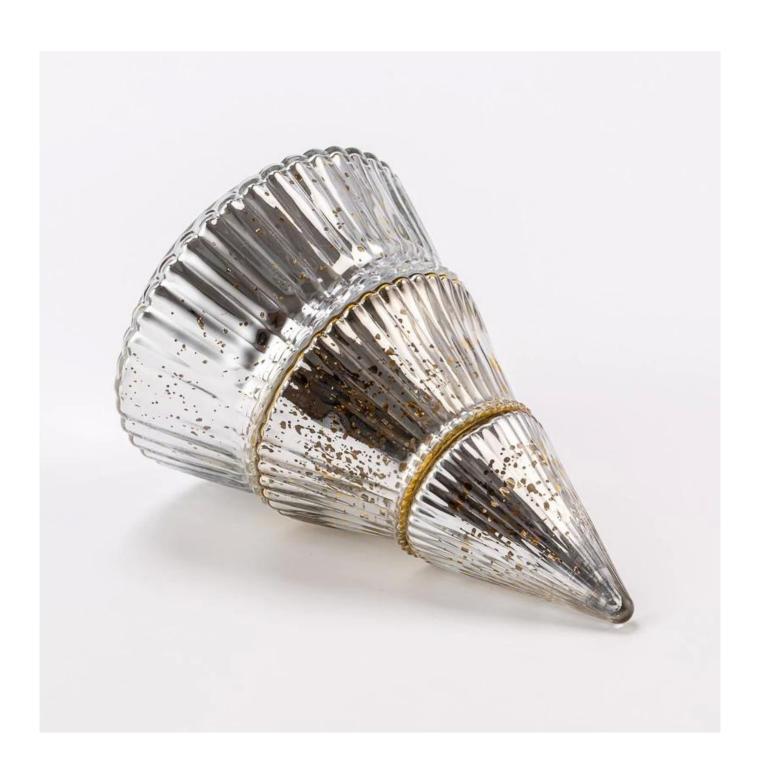

#### hot sales christmas glass tree decorative candle jar

Sample lead time: 7-12days

\* this candle holder is glass material

\* popular size in market

#### Candle Jars Description

| Item number. | SGHY25040811                                                                                                         |  |  |
|--------------|----------------------------------------------------------------------------------------------------------------------|--|--|
| Material     | glass                                                                                                                |  |  |
| craft        | pressed glass candle jars                                                                                            |  |  |
| Sample time  | <ol> <li>5 days if there is glass shape and size</li> <li>15 days, if you need new shapes and sizes glass</li> </ol> |  |  |