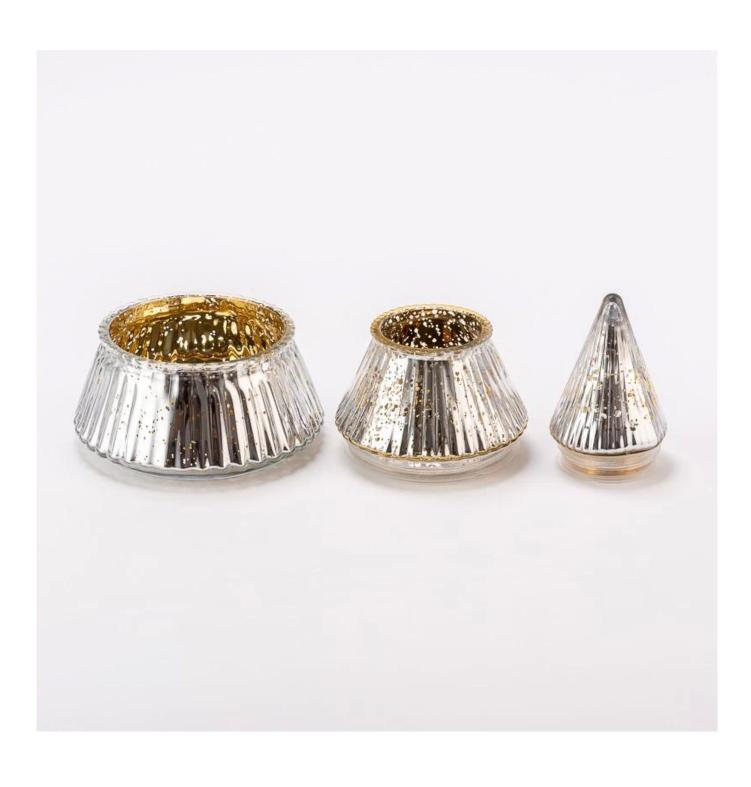

#### hot sales christmas glass tree decorative candle jar

Sample lead time: 7-12days

\* this candle holder is glass material

\* popular size in market

#### Candle Jars Description

| Item number. | SGHY25040811                                                                                                         |  |  |
|--------------|----------------------------------------------------------------------------------------------------------------------|--|--|
| Material     | glass                                                                                                                |  |  |
| craft        | pressed glass candle jars                                                                                            |  |  |
| Sample time  | <ol> <li>5 days if there is glass shape and size</li> <li>15 days, if you need new shapes and sizes glass</li> </ol> |  |  |