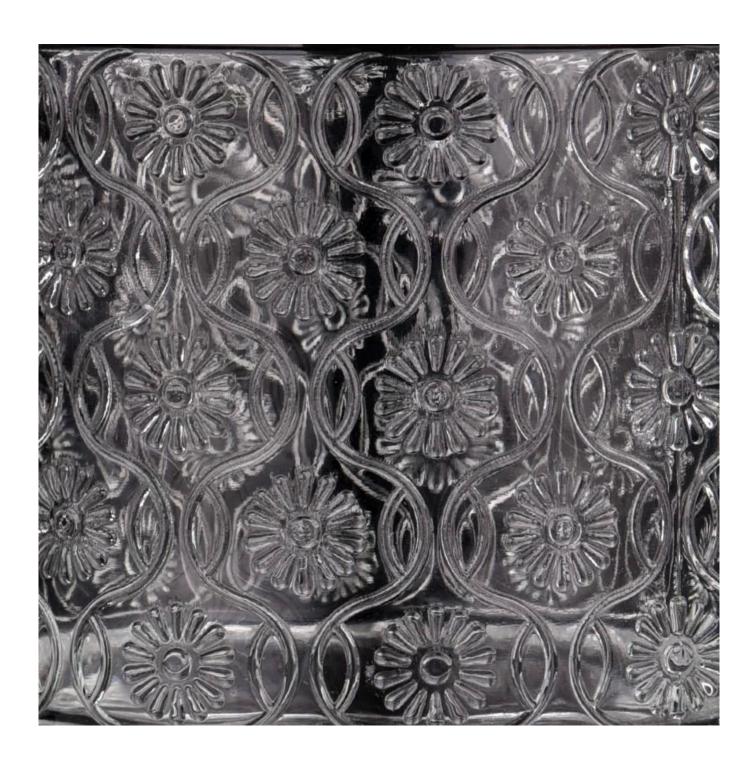

#### hot sales embossed artwork glass candle jar

- \* this candle holder is glass material
- \* popular size in market

#### Candle Jars Description

| Item number. | SGHY23083104                                                                                                         |  |  |
|--------------|----------------------------------------------------------------------------------------------------------------------|--|--|
| Material     | glass                                                                                                                |  |  |
| craft        | pressed glass candle jars                                                                                            |  |  |
| Sample time  | <ol> <li>5 days if there is glass shape and size</li> <li>15 days, if you need new shapes and sizes glass</li> </ol> |  |  |
| Packing      | The usual packing, 4 pieces in the inner box, 48 pieces box                                                          |  |  |