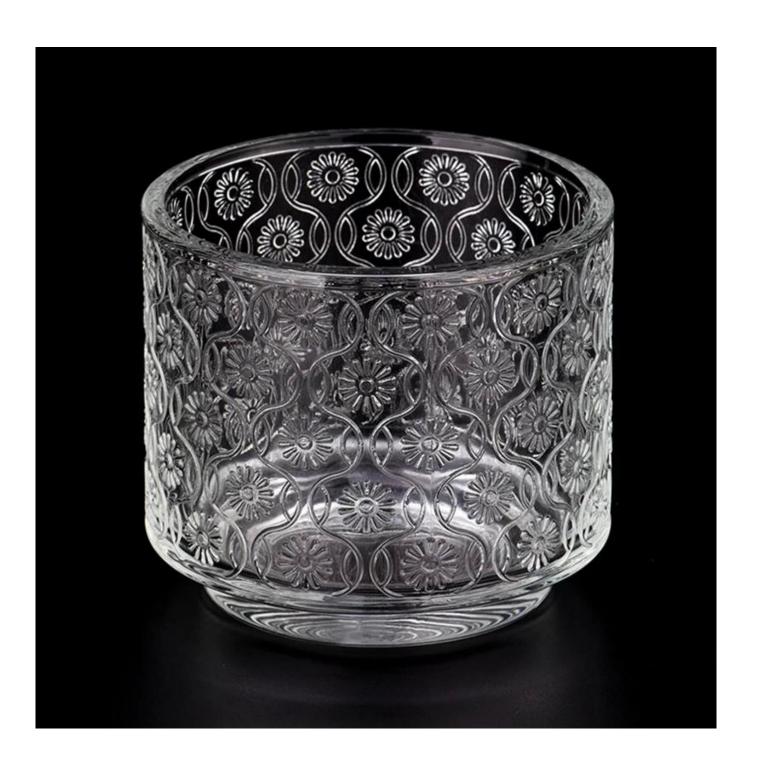

#### hot sales embossed artwork glass candle jar

- \* this candle holder is glass material
- \* popular size in market

#### Candle Jars Description

| Item number. | SGHY23083104                                                                                                         |  |  |
|--------------|----------------------------------------------------------------------------------------------------------------------|--|--|
| Material     | glass                                                                                                                |  |  |
| craft        | pressed glass candle jars                                                                                            |  |  |
| Sample time  | <ol> <li>5 days if there is glass shape and size</li> <li>15 days, if you need new shapes and sizes glass</li> </ol> |  |  |
| Packing      | The usual packing, 4 pieces in the inner box, 48 pieces box                                                          |  |  |