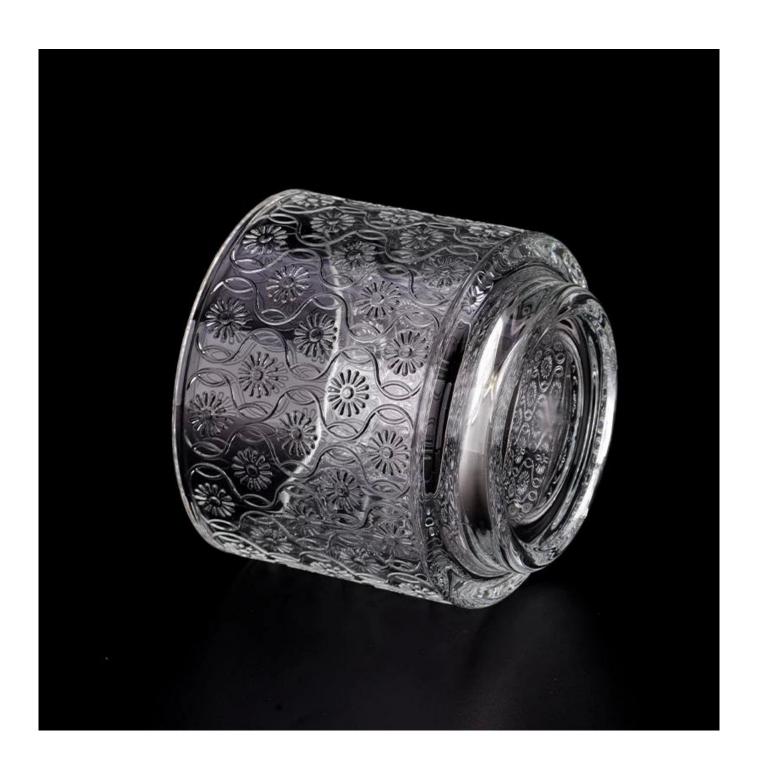

#### hot sales embossed artwork glass candle jar

- \* this candle holder is glass material
- \* popular size in market

#### Candle Jars Description

| Item number. | SGHY23083104                                                                                                         |  |  |
|--------------|----------------------------------------------------------------------------------------------------------------------|--|--|
| Material     | glass                                                                                                                |  |  |
| craft        | pressed glass candle jars                                                                                            |  |  |
| Sample time  | <ol> <li>5 days if there is glass shape and size</li> <li>15 days, if you need new shapes and sizes glass</li> </ol> |  |  |
| Packing      | The usual packing, 4 pieces in the inner box, 48 pieces box                                                          |  |  |