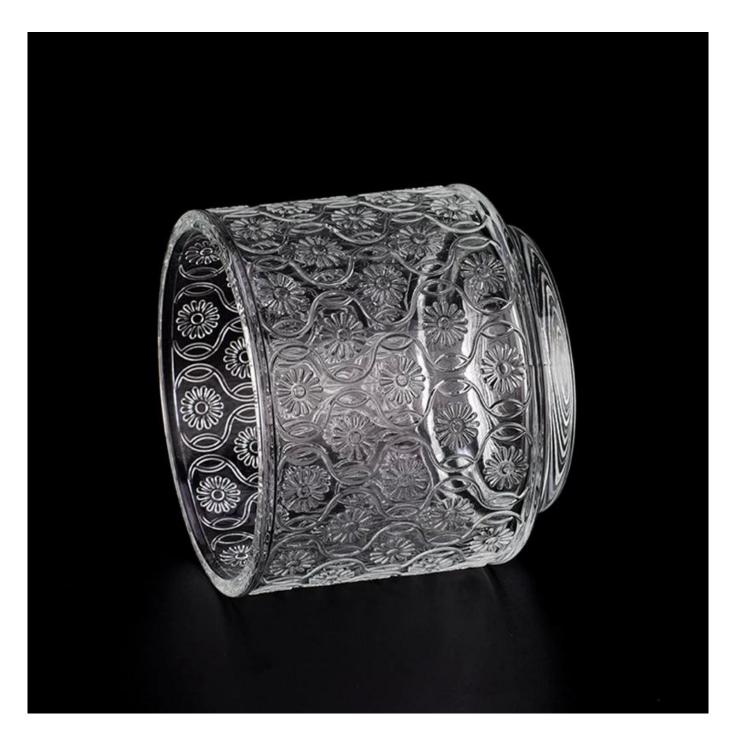

#### hot sales embossed artwork glass candle jar

- \* this candle holder is glass material
- \* popular size in market

#### Candle Jars Description

| Item number. | SGHY23083104                                                                                                         |  |  |
|--------------|----------------------------------------------------------------------------------------------------------------------|--|--|
| Material     | glass                                                                                                                |  |  |
| craft        | pressed glass candle jars                                                                                            |  |  |
| Sample time  | <ol> <li>5 days if there is glass shape and size</li> <li>15 days, if you need new shapes and sizes glass</li> </ol> |  |  |
| Packing      | The usual packing, 4 pieces in the inner box, 48 pieces box                                                          |  |  |