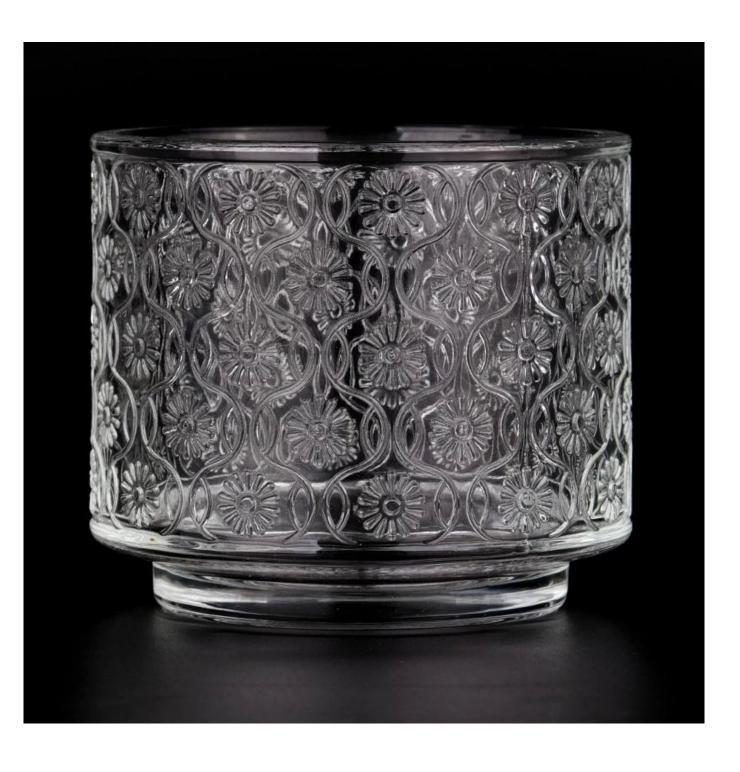

#### hot sales embossed artwork glass candle jar

- \* this candle holder is glass material
- \* popular size in market

#### Candle Jars Description

| Item number. | SGHY23083104                                                                                                         |  |  |
|--------------|----------------------------------------------------------------------------------------------------------------------|--|--|
| Material     | glass                                                                                                                |  |  |
| craft        | pressed glass candle jars                                                                                            |  |  |
| Sample time  | <ol> <li>5 days if there is glass shape and size</li> <li>15 days, if you need new shapes and sizes glass</li> </ol> |  |  |
| Packing      | The usual packing, 4 pieces in the inner box, 48 pieces box                                                          |  |  |