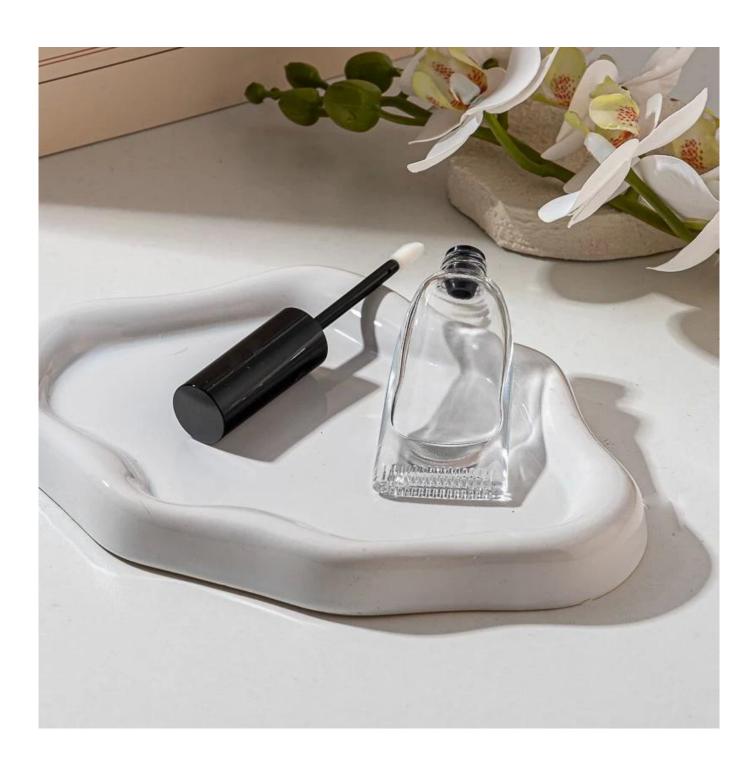

#### hot sales empty cosmetic glass bottle lipstick tube

- \* this candle holder is glass material
- \* popular size in market