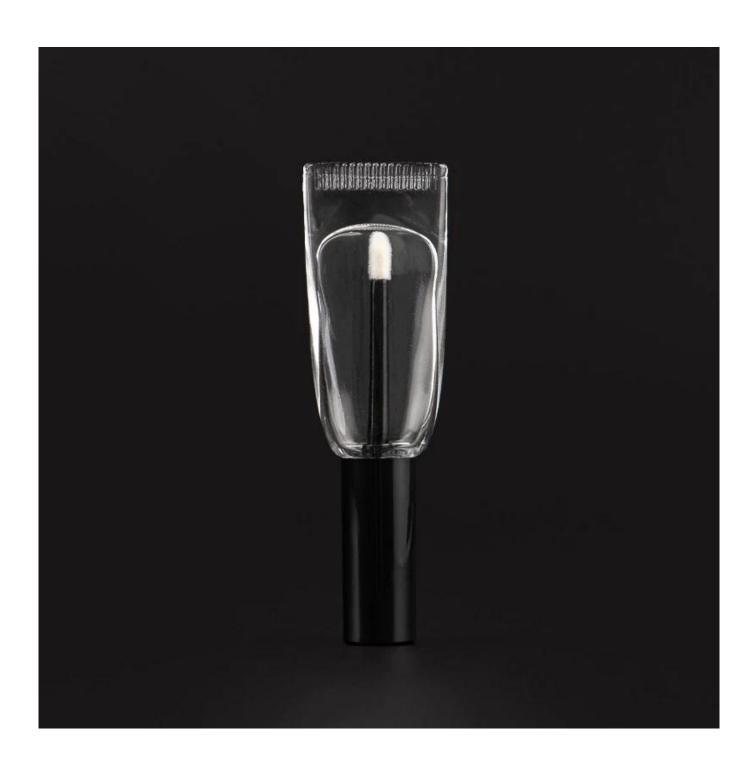

#### hot sales empty cosmetic glass bottle lipstick tube

- \* this candle holder is glass material
- \* popular size in market