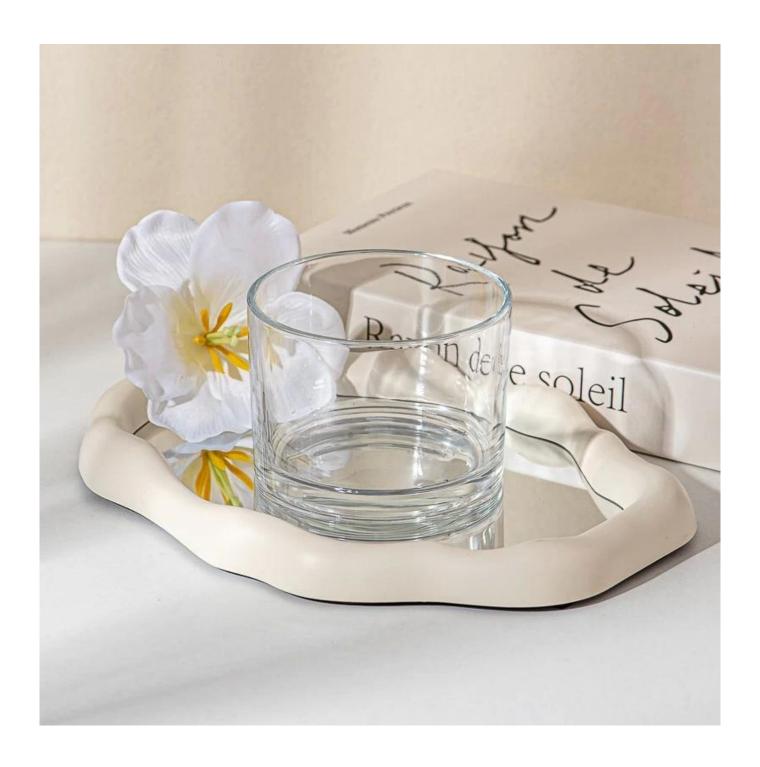

#### Candle Jars Description

| Item number. | SGHH25061803                                                                                                         |  |
|--------------|----------------------------------------------------------------------------------------------------------------------|--|
| Material     | glass & plastic                                                                                                      |  |
| craft        | machine made                                                                                                         |  |
| Sample time  | <ol> <li>5 days if there is glass shape and size</li> <li>15 days, if you need new shapes and sizes glass</li> </ol> |  |
| Packing      | The usual packing, 4 pieces in the inner box, 48 pieces box                                                          |  |