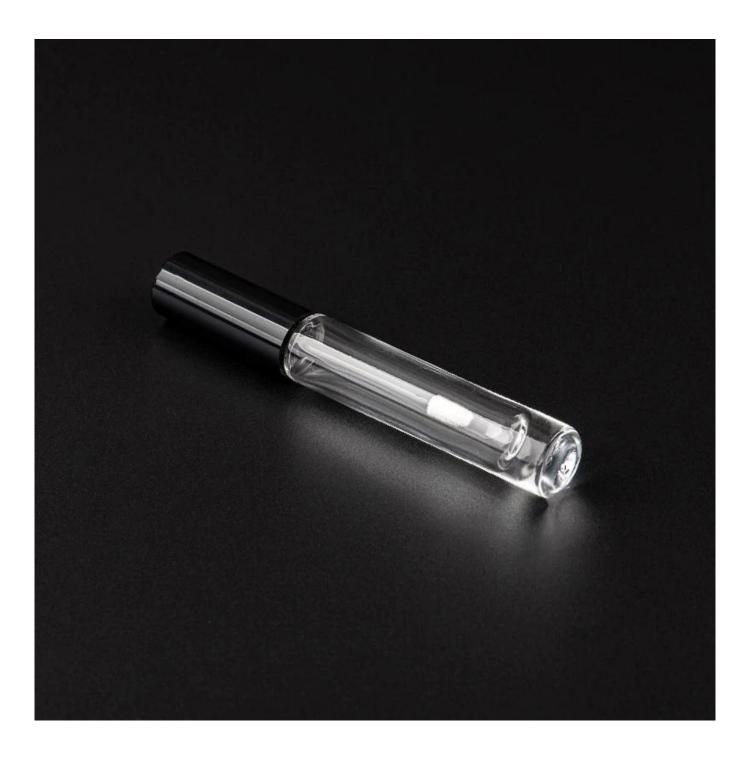

# hot sales empty glass lipstick tube lip gloss bottle nail polish bottle

- \* this candle holder is glass material
- \* popular size in market