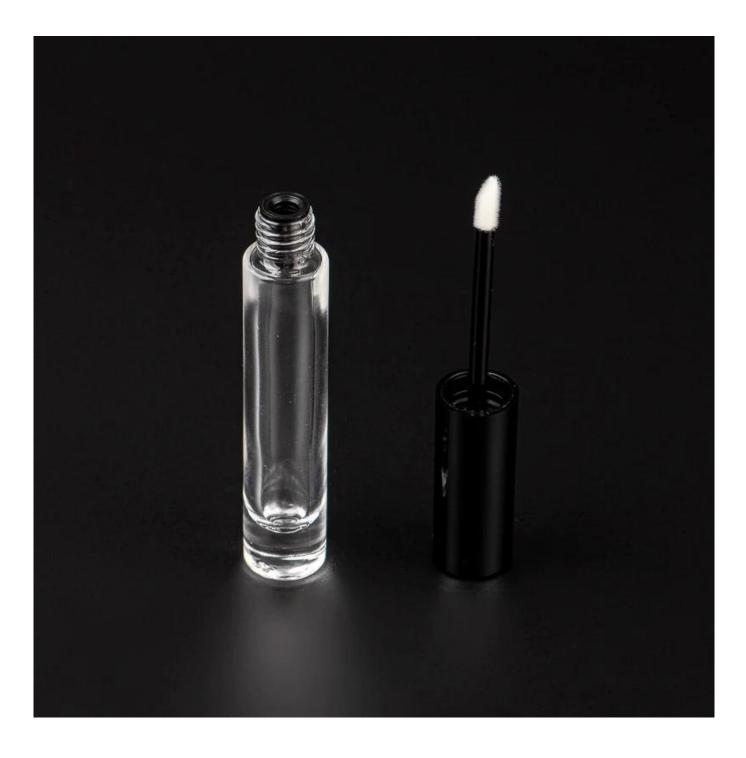

# hot sales empty glass lipstick tube lip gloss bottle nail polish bottle

- \* this candle holder is glass material
- \* popular size in market