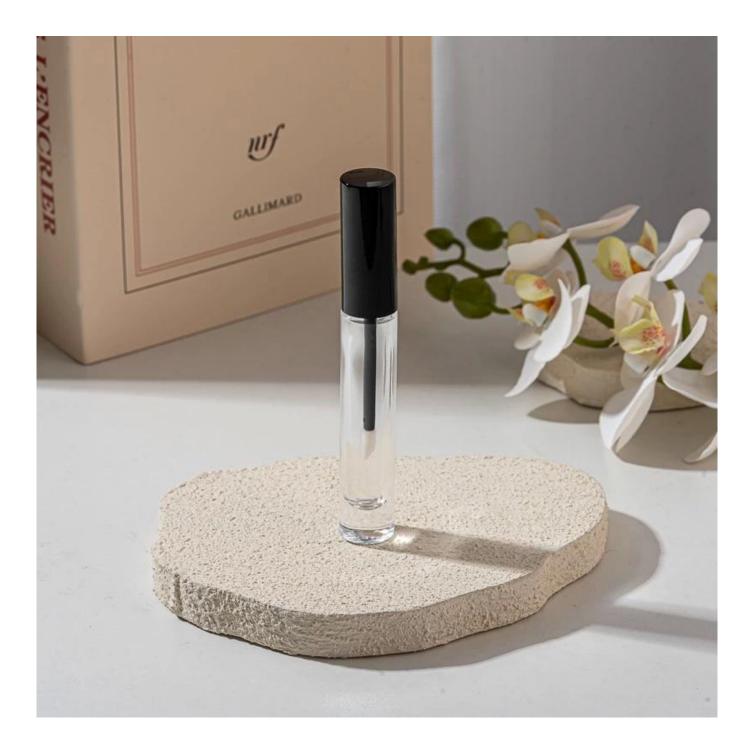

# hot sales empty glass lipstick tube lip gloss bottle nail polish bottle

- \* this candle holder is glass material
- \* popular size in market