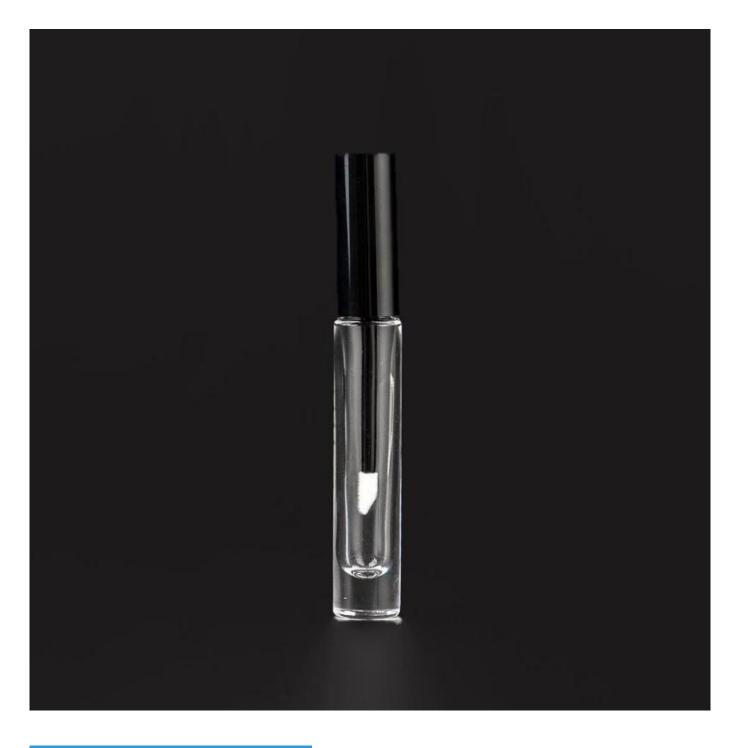

# hot sales empty glass lipstick tube lip gloss bottle nail polish bottle

- \* this candle holder is glass material
- \* popular size in market