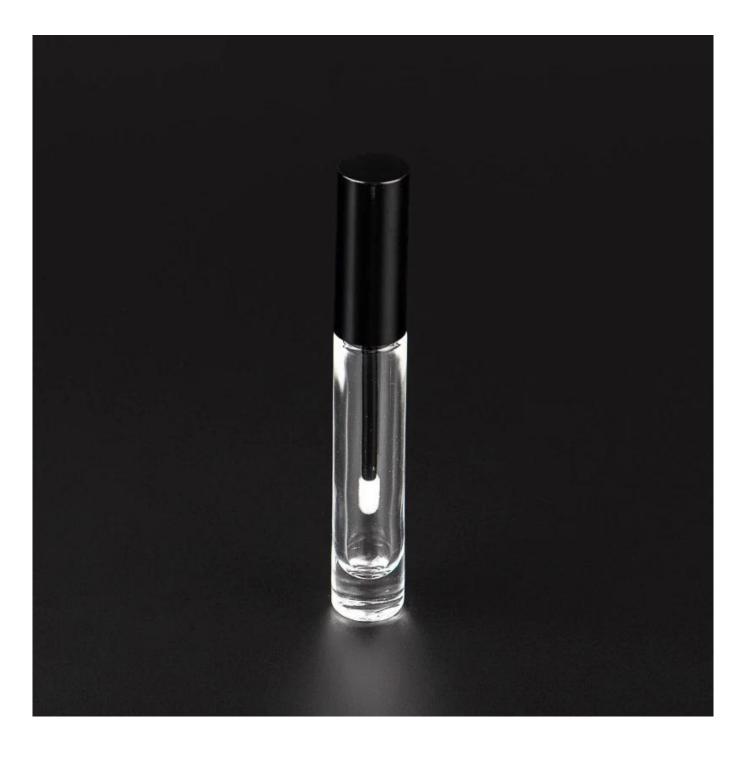

# hot sales empty glass lipstick tube lip gloss bottle nail polish bottle

- \* this candle holder is glass material
- \* popular size in market