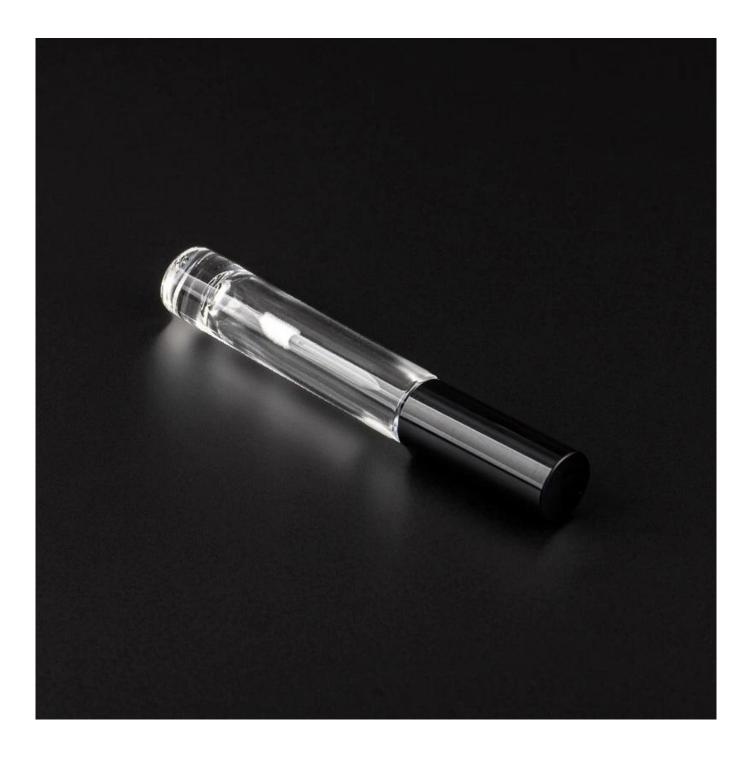

# hot sales empty glass lipstick tube lip gloss bottle nail polish bottle

- \* this candle holder is glass material
- \* popular size in market