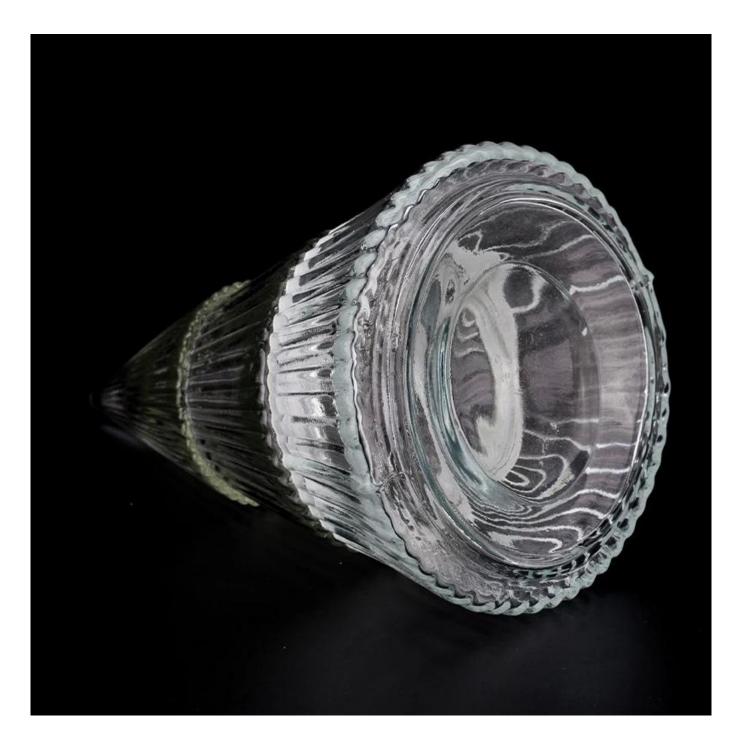

## hot sales glass christmas tree candle jar

- \* this candle holder is glass material
- \* popular size in market