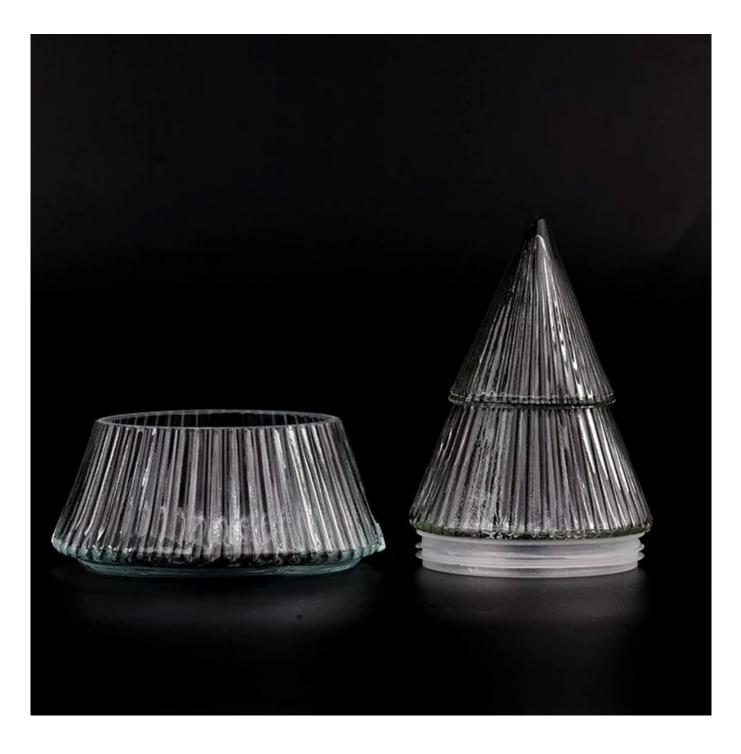

## hot sales glass christmas tree candle jar

- \* this candle holder is glass material
- \* popular size in market

#### Candle Jars Description

| ltem number. | SGKY23083106                                                |  |  |
|--------------|-------------------------------------------------------------|--|--|
| Material     | glass                                                       |  |  |
| craft        | pressed glass candle jars                                   |  |  |
| Sample time  | 1. 5 days if there is glass shape and size                  |  |  |
|              | 2. 15 days, if you need new shapes and sizes glass          |  |  |
| Packing      | The usual packing, 4 pieces in the inner box, 48 pieces box |  |  |