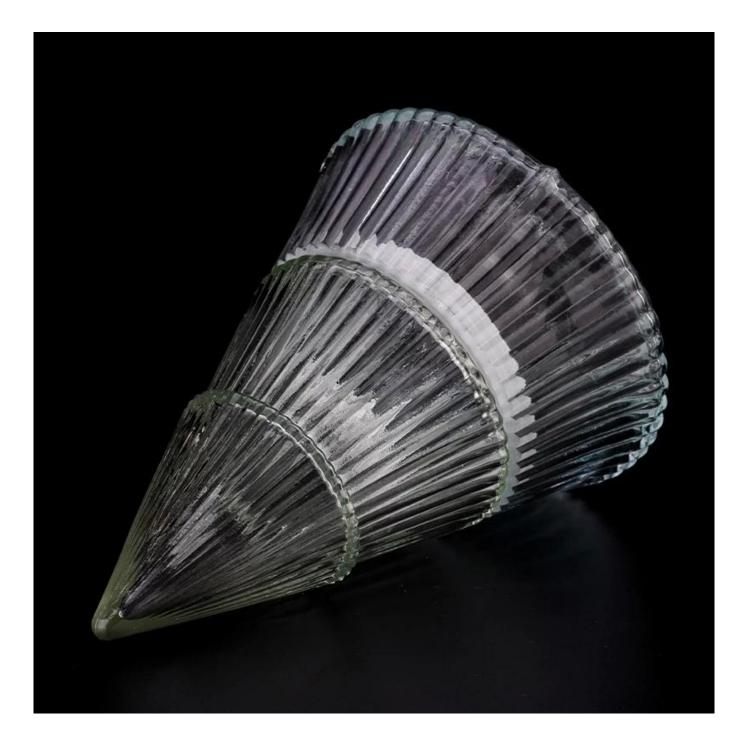

## hot sales glass christmas tree candle jar

- \* this candle holder is glass material
- \* popular size in market