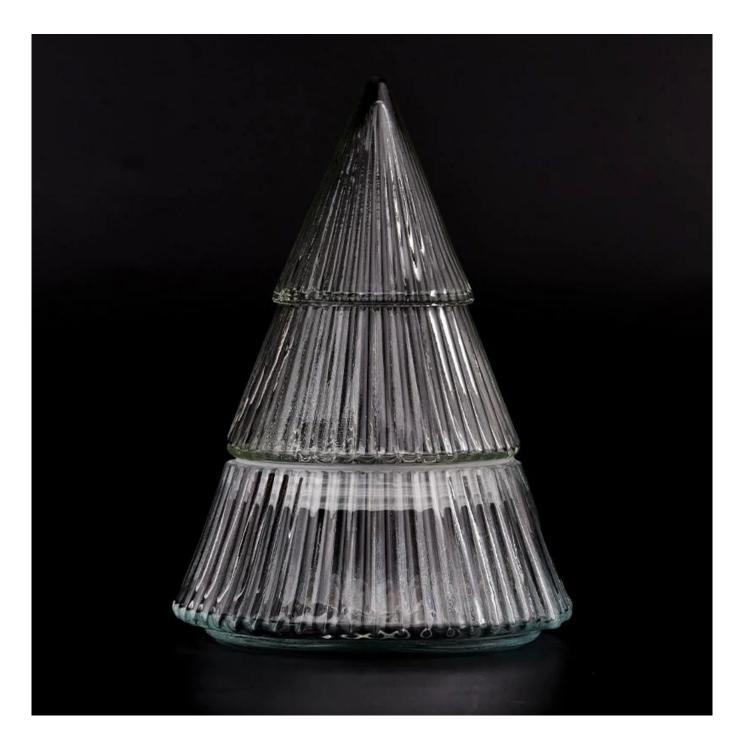

## hot sales glass christmas tree candle jar

- \* this candle holder is glass material
- \* popular size in market

#### Candle Jars Description

| ltem number. | SGKY23083106                                                |  |  |
|--------------|-------------------------------------------------------------|--|--|
| Material     | glass                                                       |  |  |
| craft        | pressed glass candle jars                                   |  |  |
| Sample time  | 1. 5 days if there is glass shape and size                  |  |  |
|              | 2. 15 days, if you need new shapes and sizes glass          |  |  |
| Packing      | The usual packing, 4 pieces in the inner box, 48 pieces box |  |  |