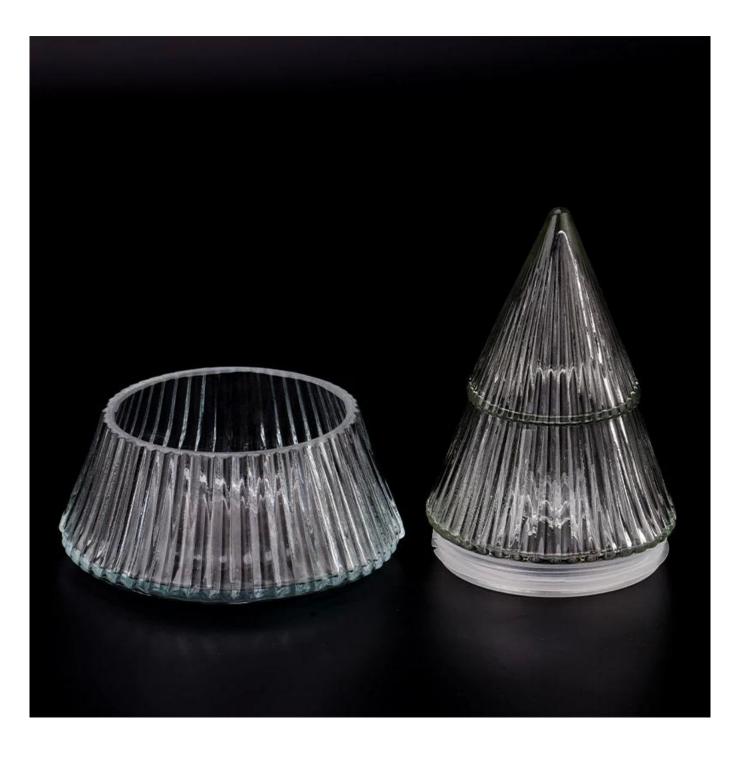

## hot sales glass christmas tree candle jar

- \* this candle holder is glass material
- \* popular size in market