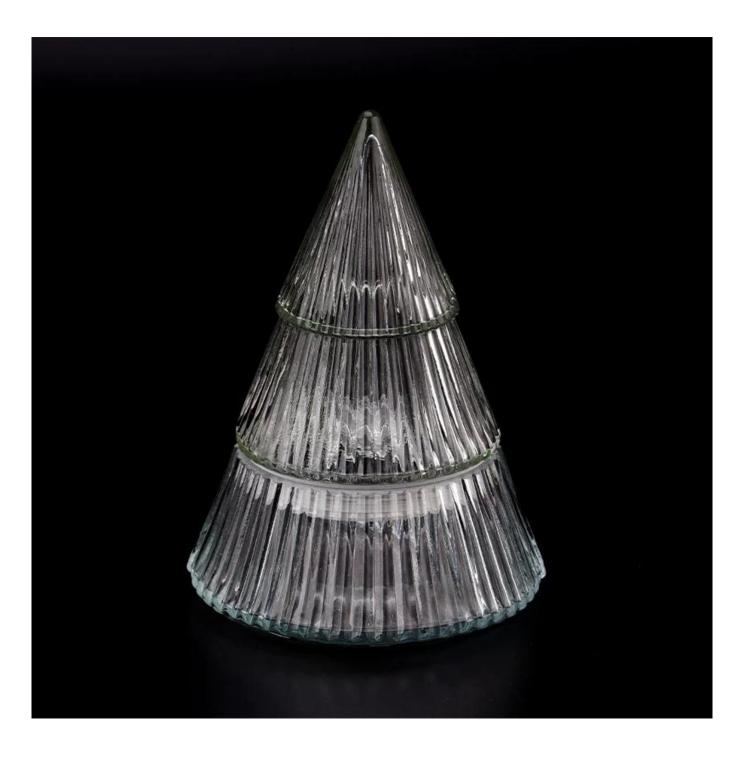

## hot sales glass christmas tree candle jar

- \* this candle holder is glass material
- \* popular size in market

#### Candle Jars Description

| ltem number. | SGKY23083106                                                |  |  |
|--------------|-------------------------------------------------------------|--|--|
| Material     | glass                                                       |  |  |
| craft        | pressed glass candle jars                                   |  |  |
| Sample time  | 1. 5 days if there is glass shape and size                  |  |  |
|              | 2. 15 days, if you need new shapes and sizes glass          |  |  |
| Packing      | The usual packing, 4 pieces in the inner box, 48 pieces box |  |  |