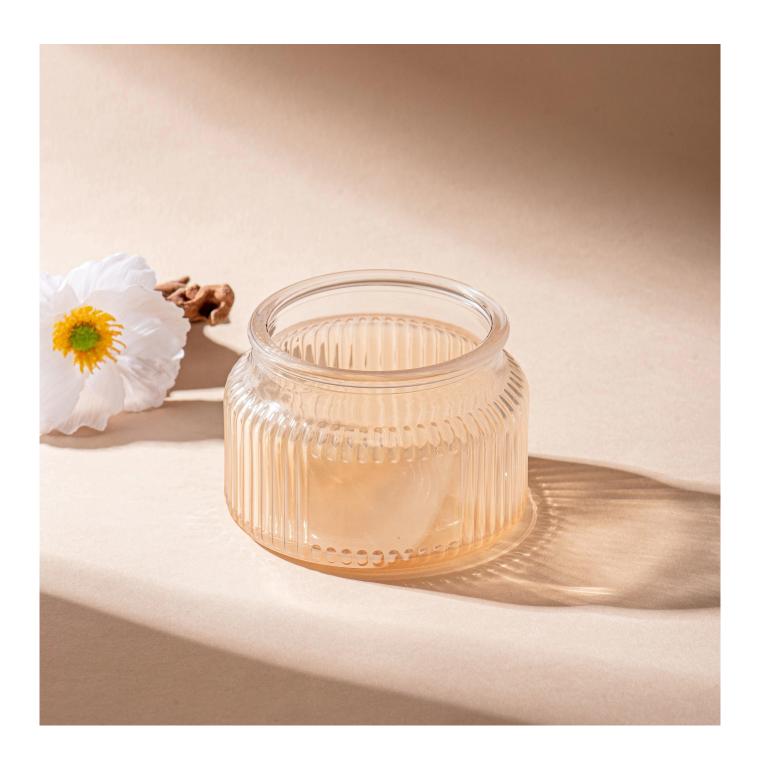

hot sales glossy color glass candle container

MOQ:50000 PCS

Sample lead time: 7-12days

\* this candle holder is glass material

\* popular size in market

### Candle Jars Description

| Item number. | SGHY24121610              |  |
|--------------|---------------------------|--|
| Material     | glass                     |  |
| craft        | pressed glass candle jars |  |