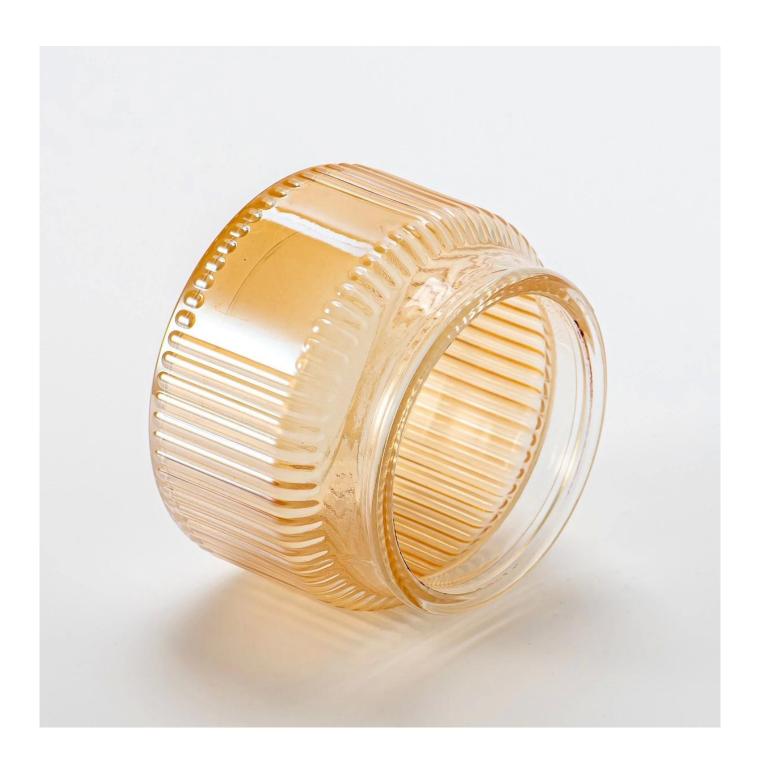

hot sales glossy color glass candle container

MOQ:50000 PCS

Sample lead time: 7-12days

\* this candle holder is glass material

\* popular size in market

### Candle Jars Description

| Item number. | SGHY24121610              |  |
|--------------|---------------------------|--|
| Material     | glass                     |  |
| craft        | pressed glass candle jars |  |