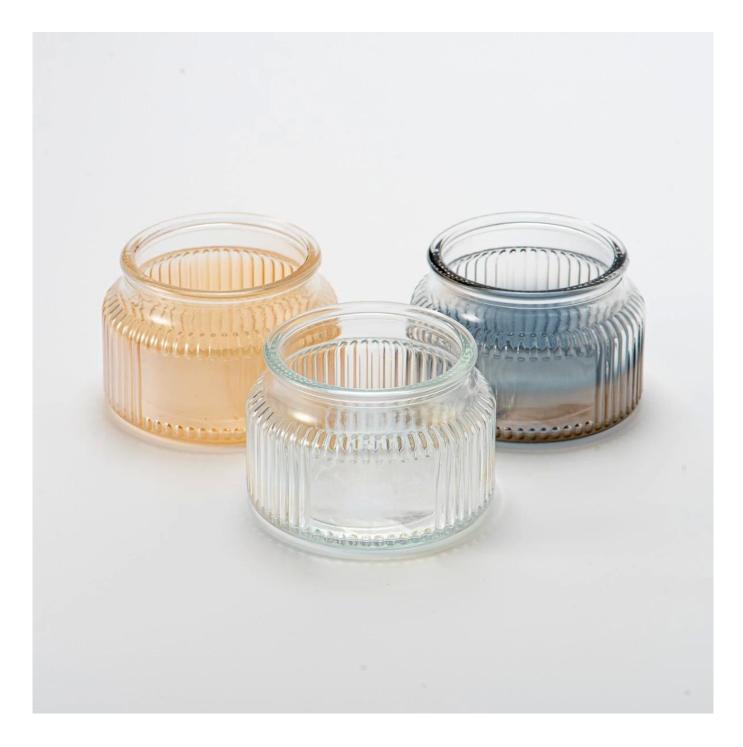

hot sales glossy color glass candle container

MOQ:50000 PCS

Sample lead time: 7-12days

\* this candle holder is glass material

\* popular size in market

### Candle Jars Description

| Item number. | SGHY24121610              |  |
|--------------|---------------------------|--|
| Material     | glass                     |  |
| craft        | pressed glass candle jars |  |

| Sample time      | 1. 5 days if there is glass shape and size                                                                                                                                                                                                                                                         |  |  |  |
|------------------|----------------------------------------------------------------------------------------------------------------------------------------------------------------------------------------------------------------------------------------------------------------------------------------------------|--|--|--|
|                  | 2. 15 days, if you need new shapes and sizes glass                                                                                                                                                                                                                                                 |  |  |  |
| Packing          | The usual packing, 4 pieces in the inner box, 48 pieces box                                                                                                                                                                                                                                        |  |  |  |
| Product Capacity | 500,000 ~ 1,000,000 pieces per month                                                                                                                                                                                                                                                               |  |  |  |
| Delivery time    | Within 35 days after sampling and order confirmed                                                                                                                                                                                                                                                  |  |  |  |
| Payment terms    | 30% deposit by T / T in advance and balance against copy of B / L                                                                                                                                                                                                                                  |  |  |  |
| Delivery         | By sea, by air, through express and shipping agent acceptable                                                                                                                                                                                                                                      |  |  |  |
| Product Features | <ol> <li>Home decorations glass candle jar from high quality</li> <li>Suitable for use at hotel, home, etc.</li> <li>Meet the ASTM Test</li> </ol>                                                                                                                                                 |  |  |  |
| For your choice  | <ol> <li>Various designs and sizes for selection</li> <li>Any color painted, cool, plating, laser model Processing cutter</li> <li>Special package as shrink film, color gift box, white gift box, etc.</li> <li>We have a professional workshop and warehouse for ensure delivery time</li> </ol> |  |  |  |