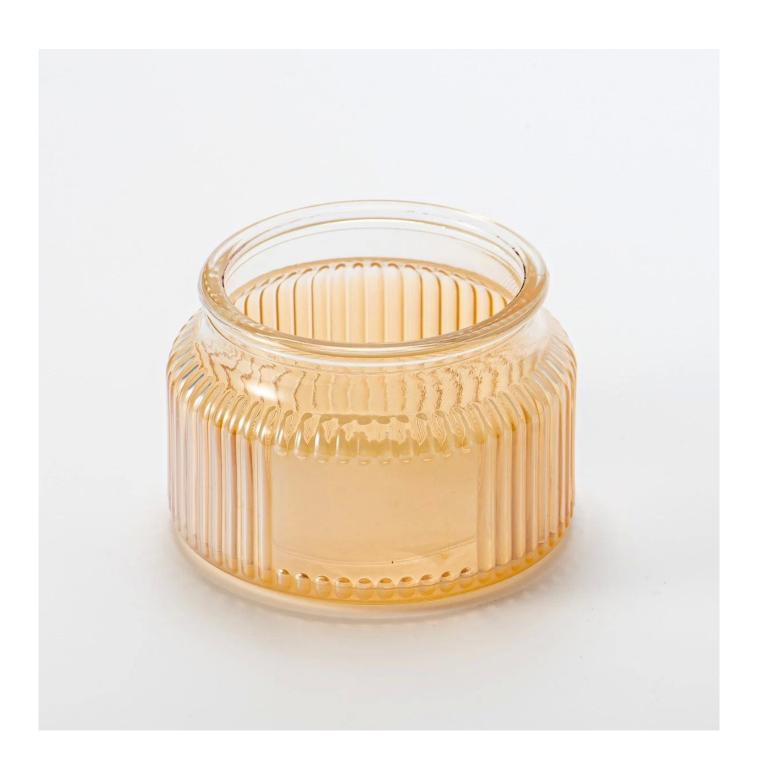

hot sales glossy color glass candle container

MOQ:50000 PCS

Sample lead time: 7-12days

\* this candle holder is glass material

\* popular size in market

### Candle Jars Description

| Item number. | SGHY24121610              |  |
|--------------|---------------------------|--|
| Material     | glass                     |  |
| craft        | pressed glass candle jars |  |