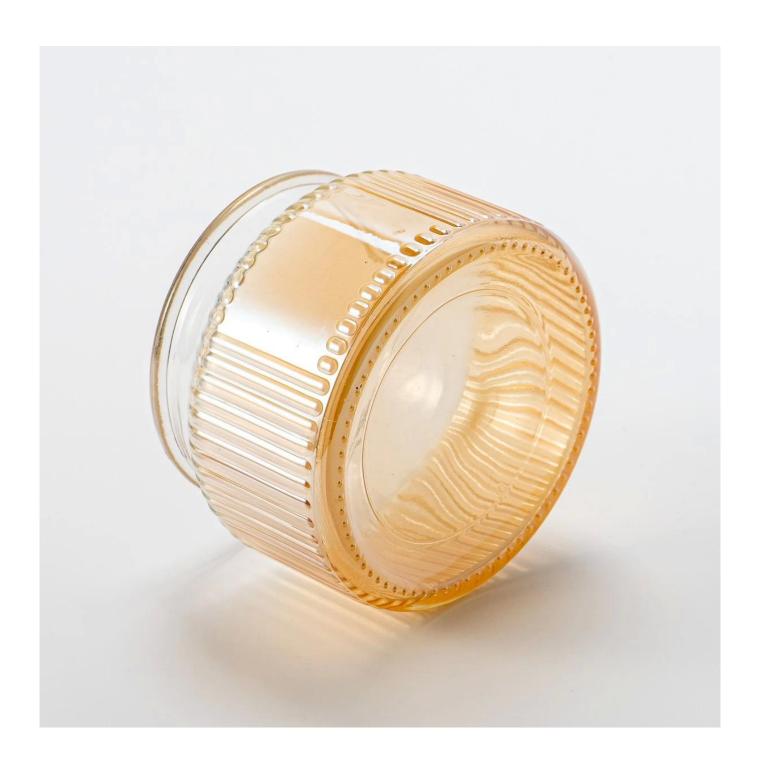

hot sales glossy color glass candle container

MOQ:50000 PCS

Sample lead time: 7-12days

\* this candle holder is glass material

\* popular size in market

### Candle Jars Description

| Item number. | SGHY24121610              |  |
|--------------|---------------------------|--|
| Material     | glass                     |  |
| craft        | pressed glass candle jars |  |