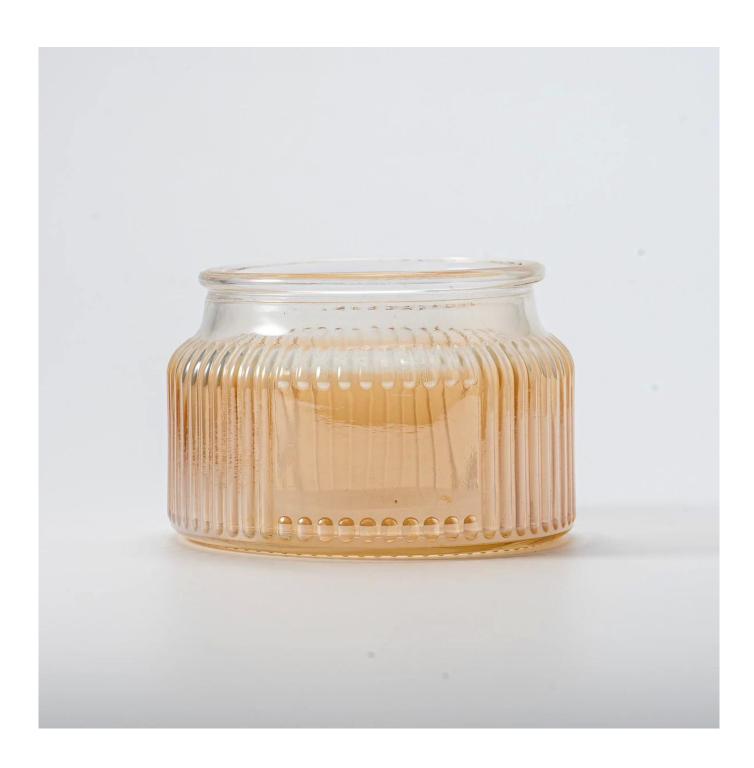

hot sales glossy color glass candle container

MOQ:50000 PCS

Sample lead time: 7-12days

\* this candle holder is glass material

\* popular size in market

### Candle Jars Description

| Item number. | SGHY24121610              |  |
|--------------|---------------------------|--|
| Material     | glass                     |  |
| craft        | pressed glass candle jars |  |