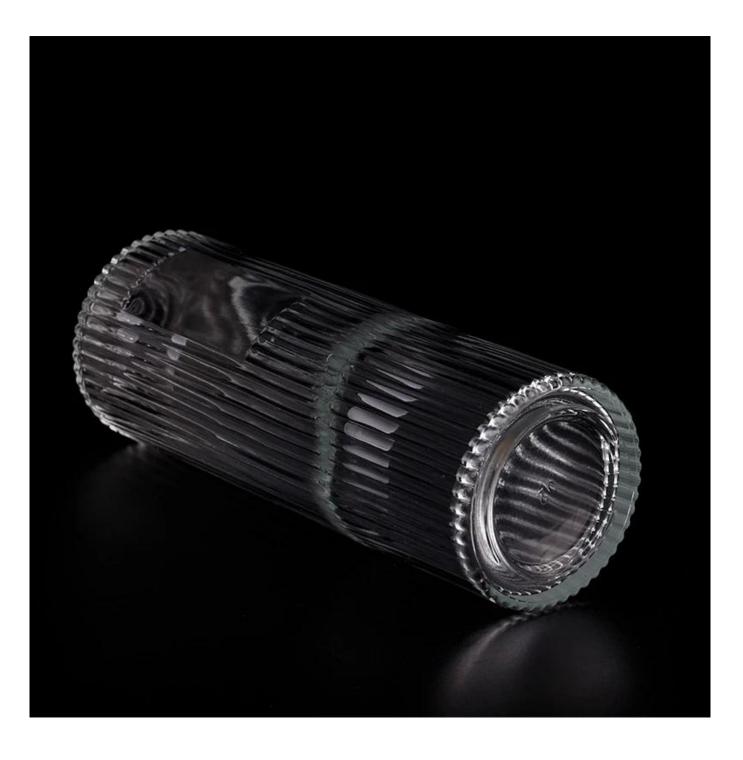

## hot sales large 500ml glass diffuser bottle

#### **Candle Jars Description**

| Item number.     | SGHY23092502                                                         |  |  |
|------------------|----------------------------------------------------------------------|--|--|
| Material         | glass                                                                |  |  |
| craft            | glass diffuser bottle                                                |  |  |
| Sample time      | 1. 5 days if there is glass shape and size                           |  |  |
|                  | 2. 15 days, if you need new shapes and sizes glass                   |  |  |
| Packing          | The usual packing, 4 pieces in the inner box, 48 pieces box          |  |  |
| Product Capacity | 500,000 ~ 1,000,000 pieces per month                                 |  |  |
| Delivery time    | Within 35 days after sampling and order confirmed                    |  |  |
| Payment terms    | 30% deposit by T / T in advance and balance against copy of B / L $$ |  |  |