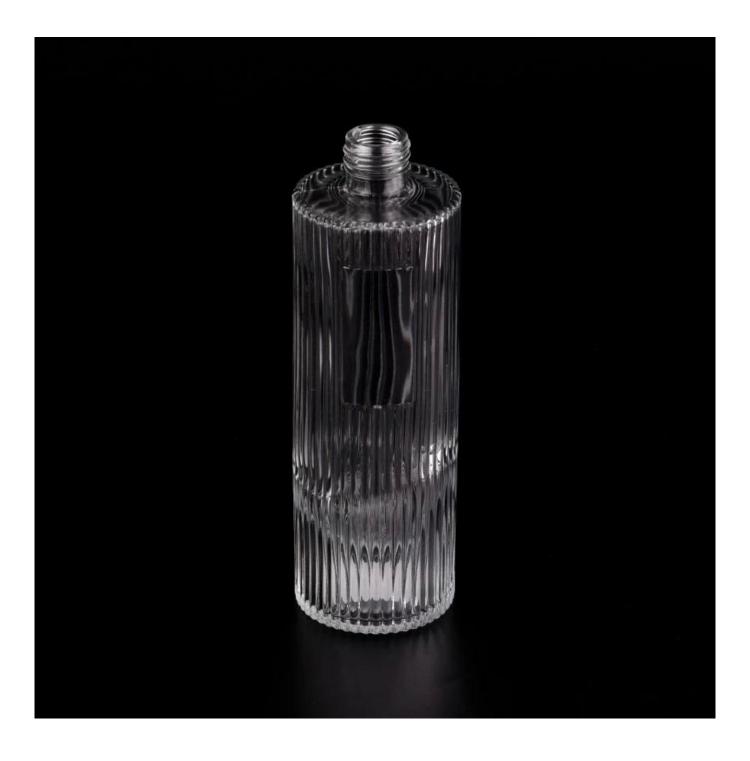

## hot sales large 500ml glass diffuser bottle

#### **Candle Jars Description**

| Item number.     | SGHY23092502                                                         |  |  |
|------------------|----------------------------------------------------------------------|--|--|
| Material         | glass                                                                |  |  |
| craft            | glass diffuser bottle                                                |  |  |
| Sample time      | 1. 5 days if there is glass shape and size                           |  |  |
|                  | 2. 15 days, if you need new shapes and sizes glass                   |  |  |
| Packing          | The usual packing, 4 pieces in the inner box, 48 pieces box          |  |  |
| Product Capacity | 500,000 ~ 1,000,000 pieces per month                                 |  |  |
| Delivery time    | Within 35 days after sampling and order confirmed                    |  |  |
| Payment terms    | 30% deposit by T / T in advance and balance against copy of B / L $$ |  |  |