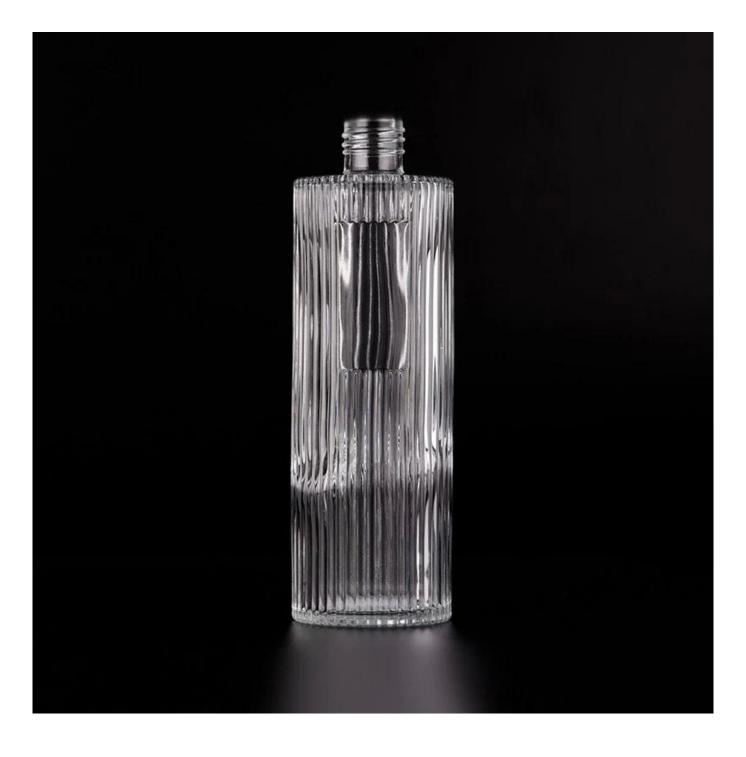

## hot sales large 500ml glass diffuser bottle

#### **Candle Jars Description**

| Item number.     | SGHY23092502                                                         |  |  |
|------------------|----------------------------------------------------------------------|--|--|
| Material         | glass                                                                |  |  |
| craft            | glass diffuser bottle                                                |  |  |
| Sample time      | 1. 5 days if there is glass shape and size                           |  |  |
|                  | 2. 15 days, if you need new shapes and sizes glass                   |  |  |
| Packing          | The usual packing, 4 pieces in the inner box, 48 pieces box          |  |  |
| Product Capacity | 500,000 ~ 1,000,000 pieces per month                                 |  |  |
| Delivery time    | Within 35 days after sampling and order confirmed                    |  |  |
| Payment terms    | 30% deposit by T / T in advance and balance against copy of B / L $$ |  |  |