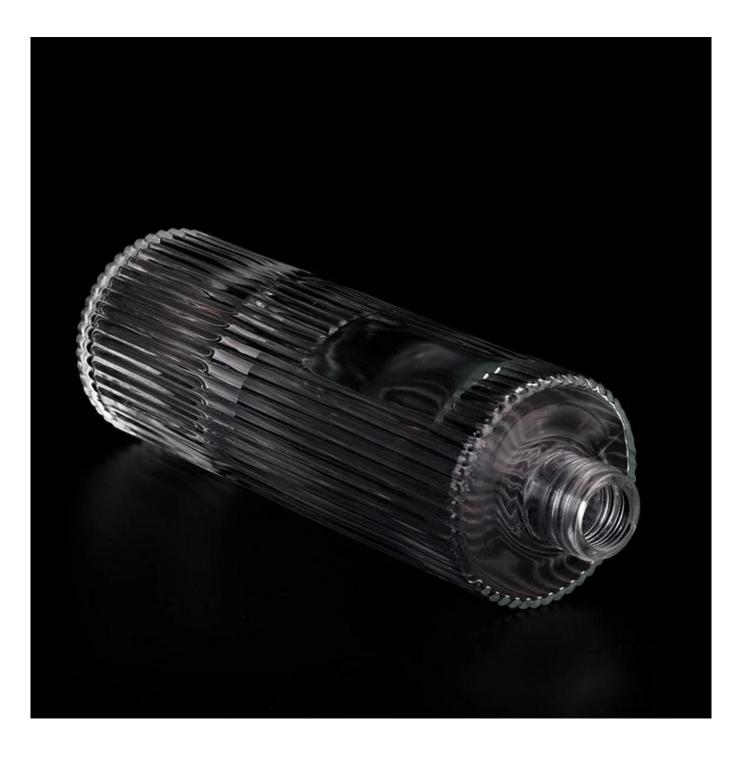

## hot sales large 500ml glass diffuser bottle

#### **Candle Jars Description**

| Item number.     | SGHY23092502                                                         |  |  |
|------------------|----------------------------------------------------------------------|--|--|
| Material         | glass                                                                |  |  |
| craft            | glass diffuser bottle                                                |  |  |
| Sample time      | 1. 5 days if there is glass shape and size                           |  |  |
|                  | 2. 15 days, if you need new shapes and sizes glass                   |  |  |
| Packing          | The usual packing, 4 pieces in the inner box, 48 pieces box          |  |  |
| Product Capacity | 500,000 ~ 1,000,000 pieces per month                                 |  |  |
| Delivery time    | Within 35 days after sampling and order confirmed                    |  |  |
| Payment terms    | 30% deposit by T / T in advance and balance against copy of B / L $$ |  |  |