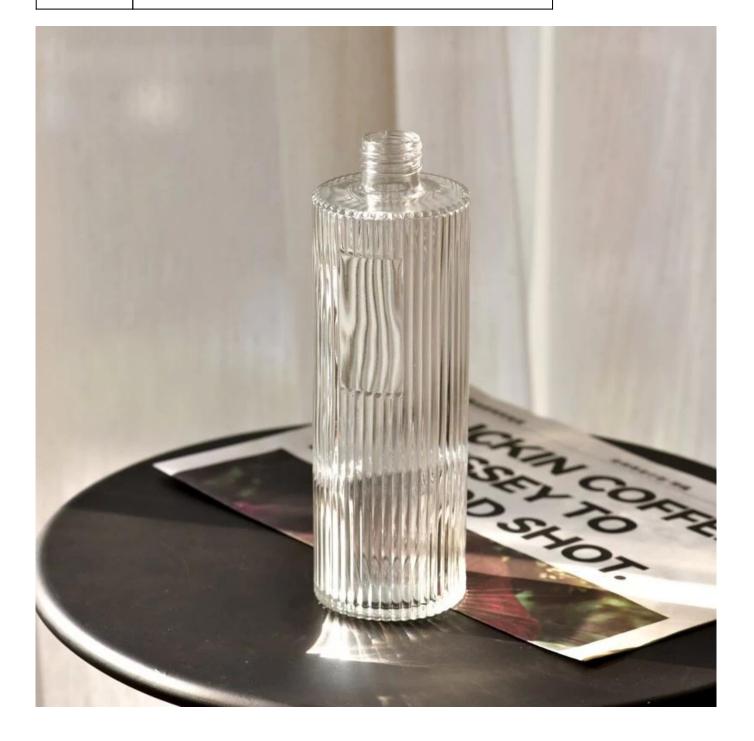

## hot sales large 500ml glass diffuser bottle

#### **Candle Jars Description**

| Item number.     | SGHY23092502                                                         |  |  |
|------------------|----------------------------------------------------------------------|--|--|
| Material         | glass                                                                |  |  |
| craft            | glass diffuser bottle                                                |  |  |
| Sample time      | 1. 5 days if there is glass shape and size                           |  |  |
|                  | 2. 15 days, if you need new shapes and sizes glass                   |  |  |
| Packing          | The usual packing, 4 pieces in the inner box, 48 pieces box          |  |  |
| Product Capacity | 500,000 ~ 1,000,000 pieces per month                                 |  |  |
| Delivery time    | Within 35 days after sampling and order confirmed                    |  |  |
| Payment terms    | 30% deposit by T / T in advance and balance against copy of B / L $$ |  |  |