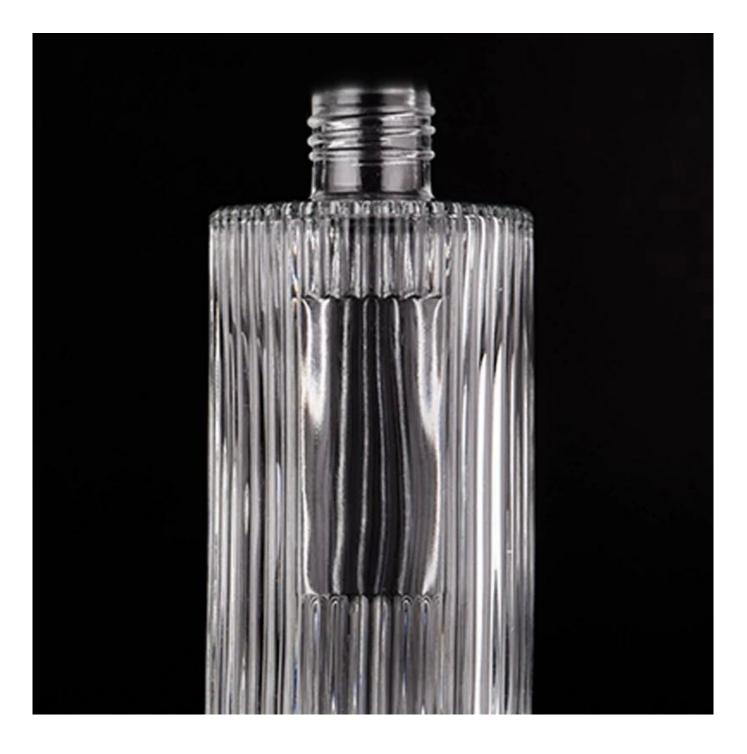

## hot sales large 500ml glass diffuser bottle

#### **Candle Jars Description**

| Item number.     | SGHY23092502                                                         |  |  |
|------------------|----------------------------------------------------------------------|--|--|
| Material         | glass                                                                |  |  |
| craft            | glass diffuser bottle                                                |  |  |
| Sample time      | 1. 5 days if there is glass shape and size                           |  |  |
|                  | 2. 15 days, if you need new shapes and sizes glass                   |  |  |
| Packing          | The usual packing, 4 pieces in the inner box, 48 pieces box          |  |  |
| Product Capacity | 500,000 ~ 1,000,000 pieces per month                                 |  |  |
| Delivery time    | Within 35 days after sampling and order confirmed                    |  |  |
| Payment terms    | 30% deposit by T / T in advance and balance against copy of B / L $$ |  |  |