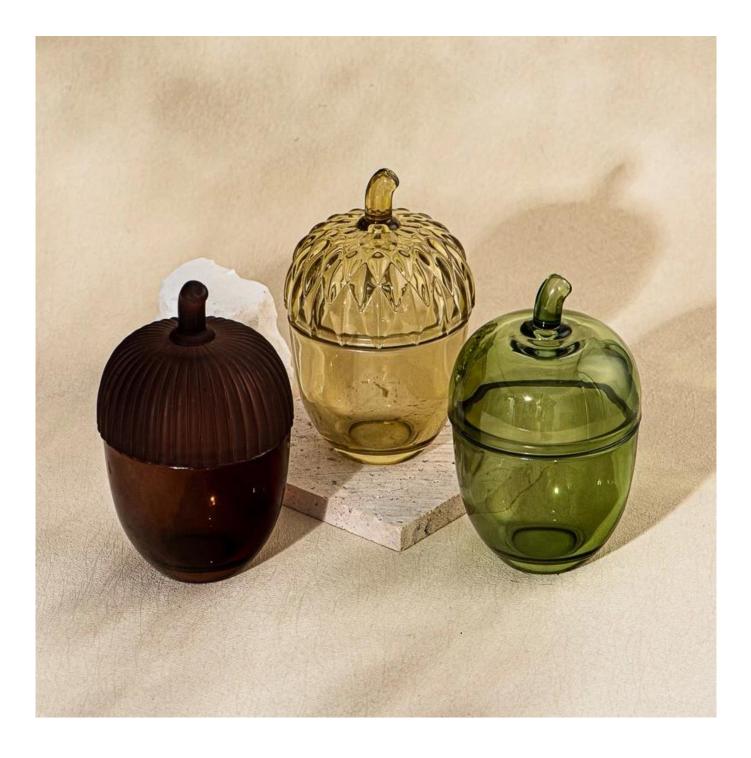

### hot sales mini acorn glass candle jar

MOQ:5000 PCS

Sample lead time: 7-12days

- \* this candle holder is glass material
- \* popular size in market

#### Candle Jars Description

| ltem number. | SGFT25030305              |  |
|--------------|---------------------------|--|
| Material     | glass                     |  |
| craft        | pressed glass candle jars |  |

| Sample time      | 1. 5 days if there is glass shape and size                                                                                                                                                                                                                                                         |  |  |  |
|------------------|----------------------------------------------------------------------------------------------------------------------------------------------------------------------------------------------------------------------------------------------------------------------------------------------------|--|--|--|
|                  | 2. 15 days, if you need new shapes and sizes glass                                                                                                                                                                                                                                                 |  |  |  |
| Packing          | The usual packing, 4 pieces in the inner box, 48 pieces box                                                                                                                                                                                                                                        |  |  |  |
| Product Capacity | 500,000 ~ 1,000,000 pieces per month                                                                                                                                                                                                                                                               |  |  |  |
| Delivery time    | Within 35 days after sampling and order confirmed                                                                                                                                                                                                                                                  |  |  |  |
| Payment terms    | 30% deposit by T / T in advance and balance against copy of B / L $$                                                                                                                                                                                                                               |  |  |  |
| Delivery         | By sea, by air, through express and shipping agent acceptable                                                                                                                                                                                                                                      |  |  |  |
| Product Features | <ol> <li>Home decorations glass candle jar from high quality</li> <li>Suitable for use at hotel, home, etc.</li> <li>Meet the ASTM Test</li> </ol>                                                                                                                                                 |  |  |  |
| For your choice  | <ol> <li>Various designs and sizes for selection</li> <li>Any color painted, cool, plating, laser model Processing cutter</li> <li>Special package as shrink film, color gift box, white gift box, etc.</li> <li>We have a professional workshop and warehouse for ensure delivery time</li> </ol> |  |  |  |