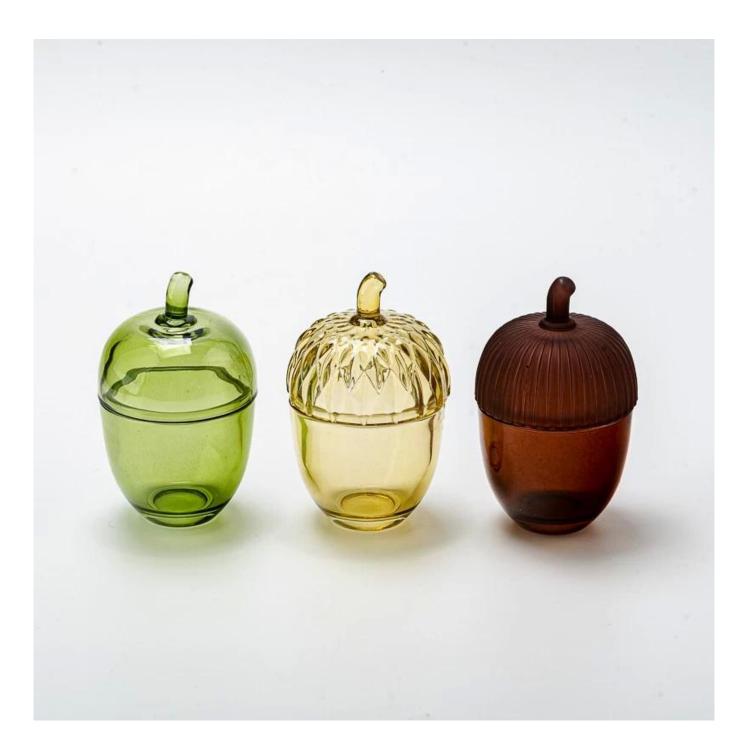

### hot sales mini acorn glass candle jar

MOQ:5000 PCS

Sample lead time: 7-12days

- \* this candle holder is glass material
- \* popular size in market

#### Candle Jars Description

| ltem number. | SGFT25030305              |  |
|--------------|---------------------------|--|
| Material     | glass                     |  |
| craft        | pressed glass candle jars |  |

| Sample time      | 1. 5 days if there is glass shape and size                                                                                                                                                                                                                                                         |  |  |  |
|------------------|----------------------------------------------------------------------------------------------------------------------------------------------------------------------------------------------------------------------------------------------------------------------------------------------------|--|--|--|
|                  | 2. 15 days, if you need new shapes and sizes glass                                                                                                                                                                                                                                                 |  |  |  |
| Packing          | The usual packing, 4 pieces in the inner box, 48 pieces box                                                                                                                                                                                                                                        |  |  |  |
| Product Capacity | 500,000 ~ 1,000,000 pieces per month                                                                                                                                                                                                                                                               |  |  |  |
| Delivery time    | Within 35 days after sampling and order confirmed                                                                                                                                                                                                                                                  |  |  |  |
| Payment terms    | 30% deposit by T / T in advance and balance against copy of B / L $$                                                                                                                                                                                                                               |  |  |  |
| Delivery         | By sea, by air, through express and shipping agent acceptable                                                                                                                                                                                                                                      |  |  |  |
| Product Features | <ol> <li>Home decorations glass candle jar from high quality</li> <li>Suitable for use at hotel, home, etc.</li> <li>Meet the ASTM Test</li> </ol>                                                                                                                                                 |  |  |  |
| For your choice  | <ol> <li>Various designs and sizes for selection</li> <li>Any color painted, cool, plating, laser model Processing cutter</li> <li>Special package as shrink film, color gift box, white gift box, etc.</li> <li>We have a professional workshop and warehouse for ensure delivery time</li> </ol> |  |  |  |