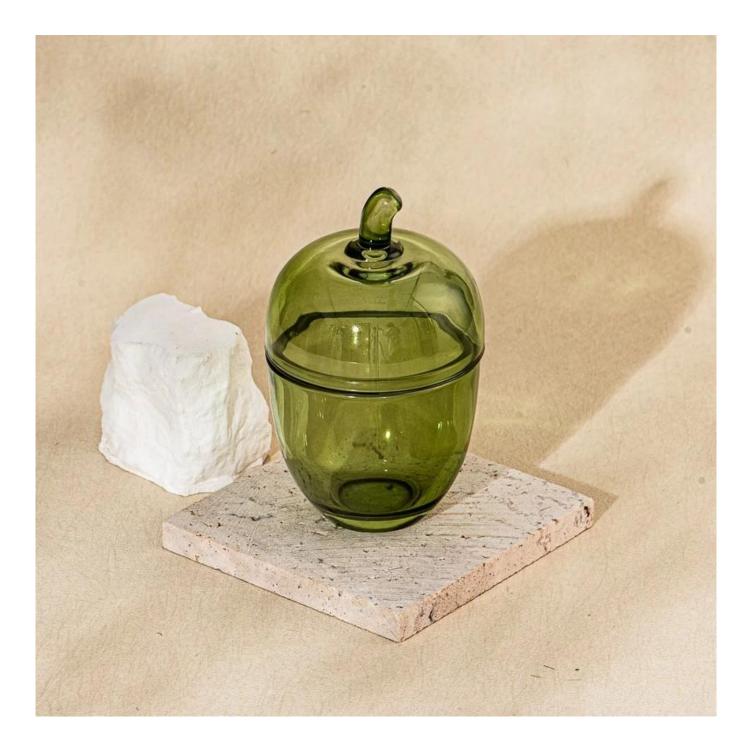

### hot sales mini acorn glass candle jar

MOQ:5000 PCS

Sample lead time: 7-12days

- \* this candle holder is glass material
- \* popular size in market

#### Candle Jars Description

| ltem number. | SGFT25030305              |  |
|--------------|---------------------------|--|
| Material     | glass                     |  |
| craft        | pressed glass candle jars |  |