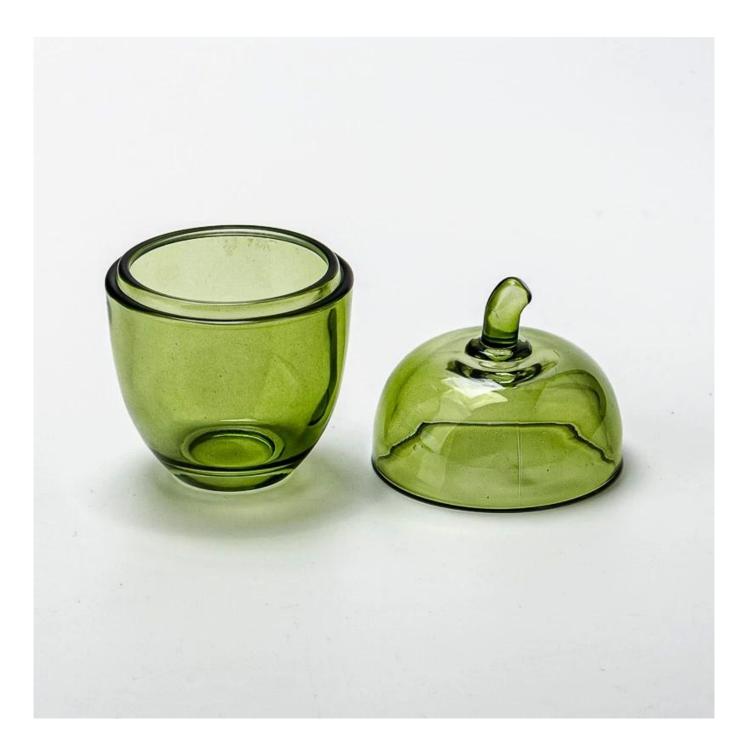

### hot sales mini acorn glass candle jar

MOQ:5000 PCS

Sample lead time: 7-12days

- \* this candle holder is glass material
- \* popular size in market

#### Candle Jars Description

| ltem number. | SGFT25030305              |  |
|--------------|---------------------------|--|
| Material     | glass                     |  |
| craft        | pressed glass candle jars |  |