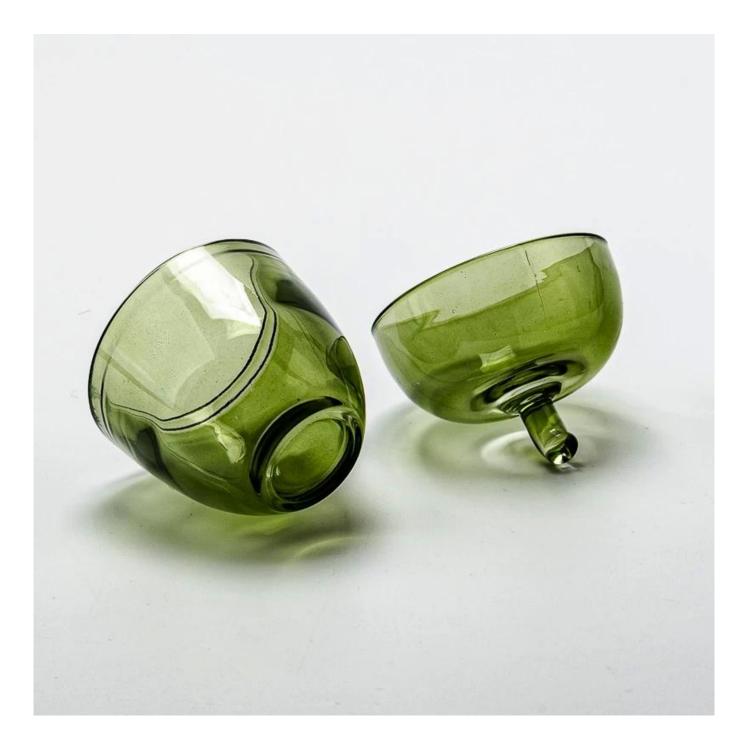

### hot sales mini acorn glass candle jar

MOQ:5000 PCS

Sample lead time: 7-12days

- \* this candle holder is glass material
- \* popular size in market

#### Candle Jars Description

| ltem number. | SGFT25030305              |  |
|--------------|---------------------------|--|
| Material     | glass                     |  |
| craft        | pressed glass candle jars |  |