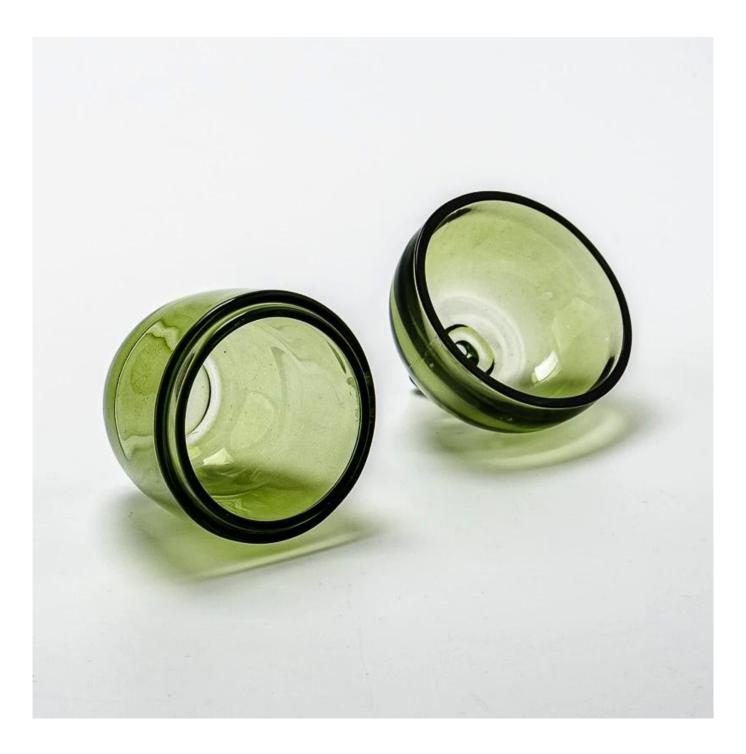

### hot sales mini acorn glass candle jar

MOQ:5000 PCS

Sample lead time: 7-12days

- \* this candle holder is glass material
- \* popular size in market

#### Candle Jars Description

| ltem number. | SGFT25030305              |  |
|--------------|---------------------------|--|
| Material     | glass                     |  |
| craft        | pressed glass candle jars |  |