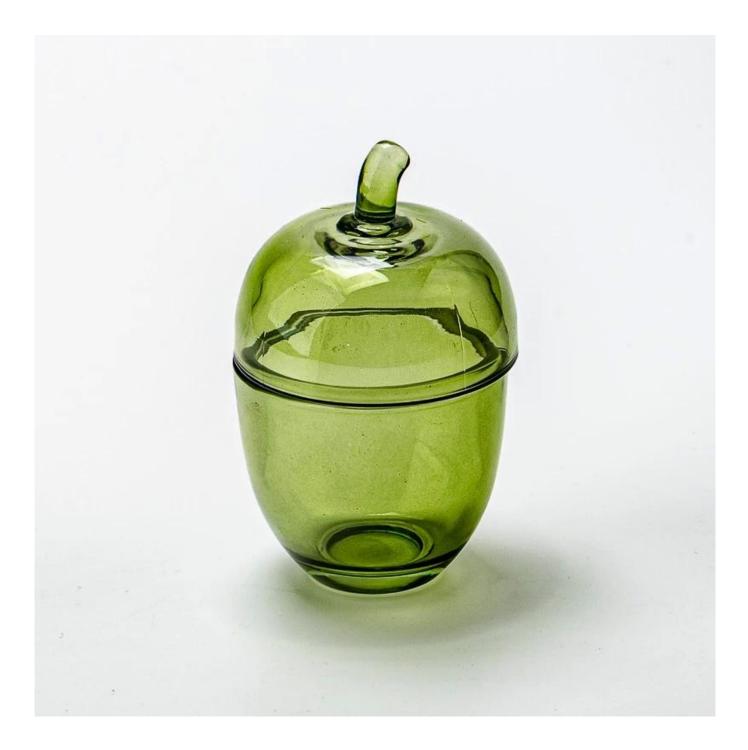

### hot sales mini acorn glass candle jar

MOQ:5000 PCS

Sample lead time: 7-12days

- \* this candle holder is glass material
- \* popular size in market

#### Candle Jars Description

| ltem number. | SGFT25030305              |  |
|--------------|---------------------------|--|
| Material     | glass                     |  |
| craft        | pressed glass candle jars |  |