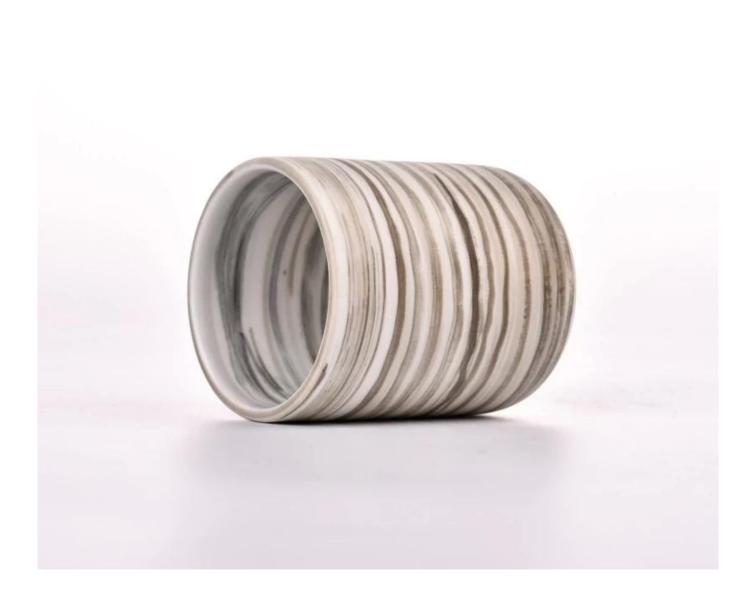

### hot sales mordern style small ceramic candle jar

Why Choose Sunny Glassware

- Upmost dedication to design, never compression on quality
- Sunny Glassware strictly protect the customers' designs, all the newly designed items from us haven't been copied in three years.
- Product quality is the major focus in Sunny Glassware. Sunny Glassware once demolished 80,000 pcs of glass vessel with barely visible blemish.

### Candle Jars Description

| Item number. | SGMK23041524                                                                                                        |  |  |  |
|--------------|---------------------------------------------------------------------------------------------------------------------|--|--|--|
| Material     | ceramic candle jar                                                                                                  |  |  |  |
| craft        | Tin candle bucket with handle                                                                                       |  |  |  |
| Sample time  | <ol> <li>5 days if there is exist shape and size</li> <li>15 days, if you need new shapes and sizes mold</li> </ol> |  |  |  |
| Packing      | The usual packing                                                                                                   |  |  |  |