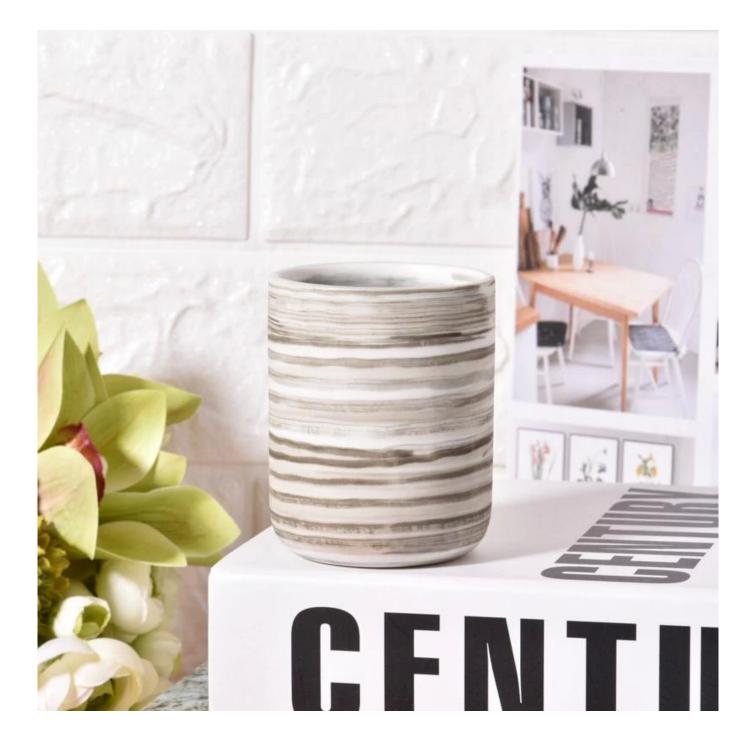

### Candle Jars Description

| Item number. | SGMK23041524                                                                                                        |  |  |  |
|--------------|---------------------------------------------------------------------------------------------------------------------|--|--|--|
| Material     | ceramic candle jar                                                                                                  |  |  |  |
| craft        | Tin candle bucket with handle                                                                                       |  |  |  |
| Sample time  | <ol> <li>5 days if there is exist shape and size</li> <li>15 days, if you need new shapes and sizes mold</li> </ol> |  |  |  |
| Packing      | The usual packing                                                                                                   |  |  |  |