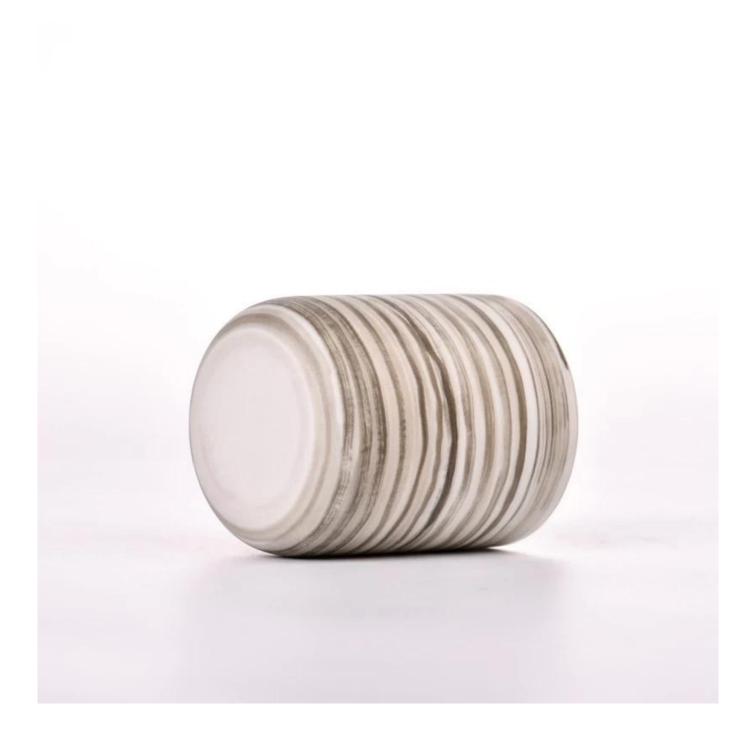

### hot sales mordern style small ceramic candle jar

Why Choose Sunny Glassware

- Upmost dedication to design, never compression on quality
- Sunny Glassware strictly protect the customers' designs, all the newly designed items from us haven't been copied in three years.
- Product quality is the major focus in Sunny Glassware. Sunny Glassware once demolished 80,000 pcs of glass vessel with barely visible blemish.

### Candle Jars Description

| Item number. | SGMK23041524                                                                                                        |  |  |  |
|--------------|---------------------------------------------------------------------------------------------------------------------|--|--|--|
| Material     | ceramic candle jar                                                                                                  |  |  |  |
| craft        | Tin candle bucket with handle                                                                                       |  |  |  |
| Sample time  | <ol> <li>5 days if there is exist shape and size</li> <li>15 days, if you need new shapes and sizes mold</li> </ol> |  |  |  |
| Packing      | The usual packing                                                                                                   |  |  |  |