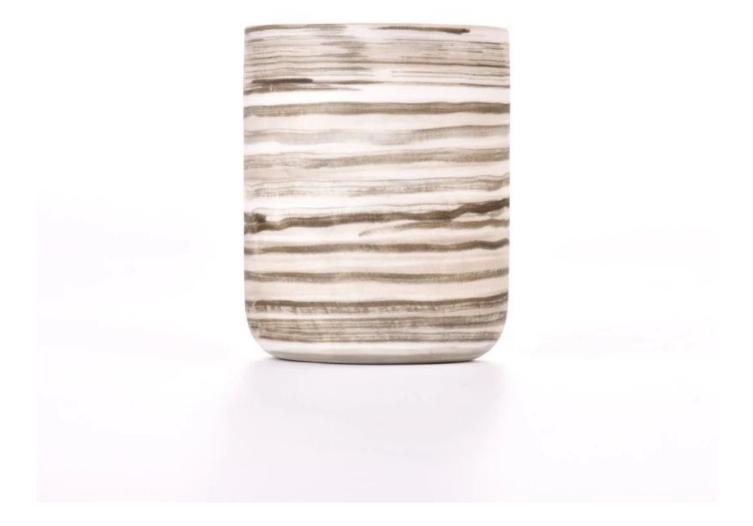

### hot sales mordern style small ceramic candle jar

Why Choose Sunny Glassware

- Upmost dedication to design, never compression on quality
- Sunny Glassware strictly protect the customers' designs, all the newly designed items from us haven't been copied in three years.
- Product quality is the major focus in Sunny Glassware. Sunny Glassware once demolished 80,000 pcs of glass vessel with barely visible blemish.

### Candle Jars Description

| Item number. | SGMK23041524                                                                                                        |  |  |  |
|--------------|---------------------------------------------------------------------------------------------------------------------|--|--|--|
| Material     | ceramic candle jar                                                                                                  |  |  |  |
| craft        | Tin candle bucket with handle                                                                                       |  |  |  |
| Sample time  | <ol> <li>5 days if there is exist shape and size</li> <li>15 days, if you need new shapes and sizes mold</li> </ol> |  |  |  |
| Packing      | The usual packing                                                                                                   |  |  |  |