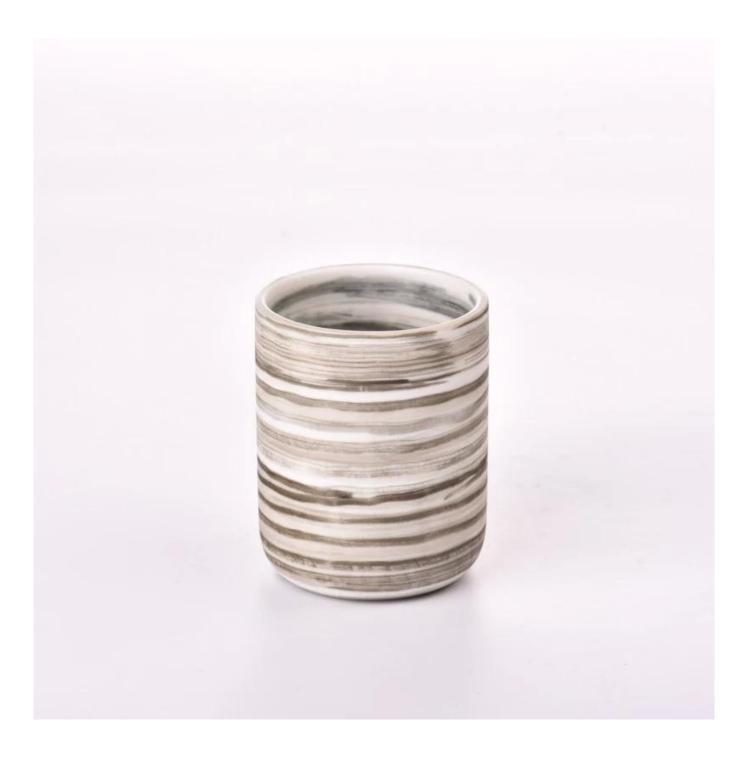

### Candle Jars Description

| Item number. | SGMK23041524                                                                                                        |  |  |  |
|--------------|---------------------------------------------------------------------------------------------------------------------|--|--|--|
| Material     | ceramic candle jar                                                                                                  |  |  |  |
| craft        | Tin candle bucket with handle                                                                                       |  |  |  |
| Sample time  | <ol> <li>5 days if there is exist shape and size</li> <li>15 days, if you need new shapes and sizes mold</li> </ol> |  |  |  |
| Packing      | The usual packing                                                                                                   |  |  |  |