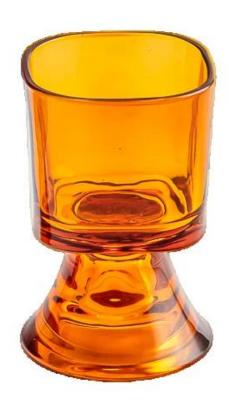

#### hot sales small glass candle cup with feet

MOQ:5000 PCS

Sample lead time: 7-12days

\* this candle holder is glass material

\* popular size in market

#### Candle Jars Description

| Item number. | SGCX25030906              |  |
|--------------|---------------------------|--|
| Material     | glass                     |  |
| craft        | pressed glass candle jars |  |