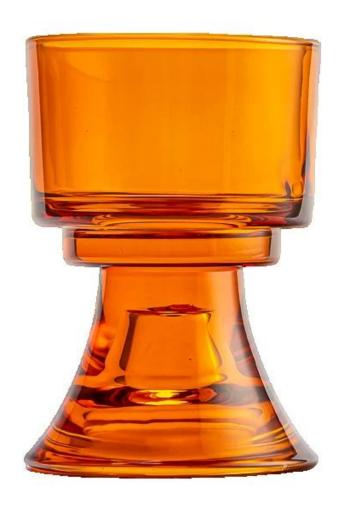

#### hot sales small glass candle cup with feet

MOQ:5000 PCS

Sample lead time: 7-12days

\* this candle holder is glass material

\* popular size in market

#### Candle Jars Description

| Item number. | SGCX25030906              |  |
|--------------|---------------------------|--|
| Material     | glass                     |  |
| craft        | pressed glass candle jars |  |