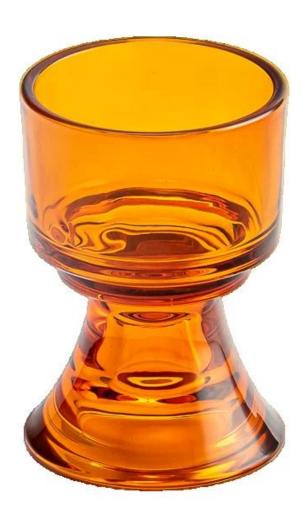

#### hot sales small glass candle cup with feet

MOQ:5000 PCS

Sample lead time: 7-12days

\* this candle holder is glass material

\* popular size in market

#### Candle Jars Description

| Item number. | SGCX25030906              |  |
|--------------|---------------------------|--|
| Material     | glass                     |  |
| craft        | pressed glass candle jars |  |