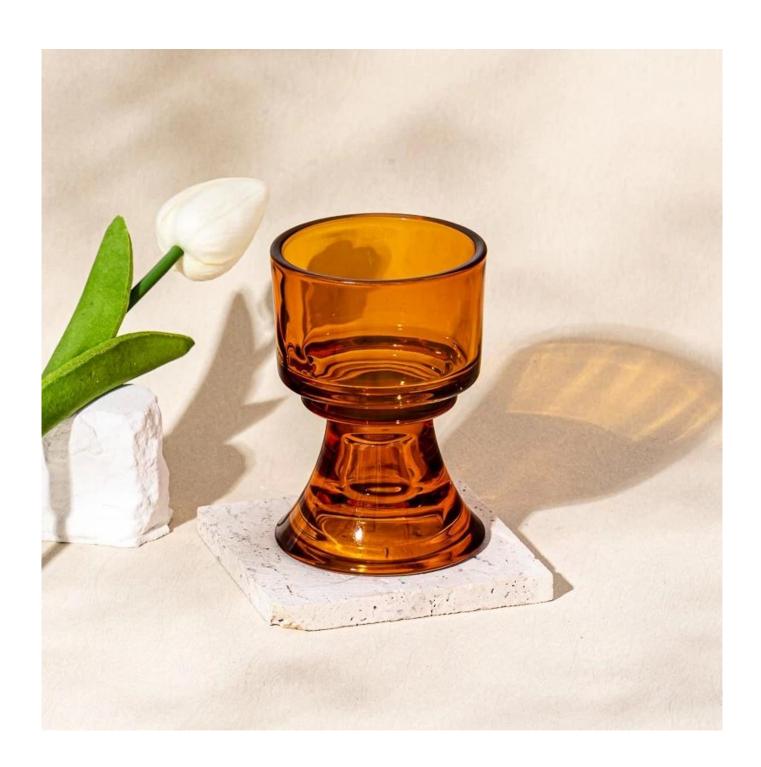

#### hot sales small glass candle cup with feet

MOQ:5000 PCS

Sample lead time: 7-12days

\* this candle holder is glass material

\* popular size in market