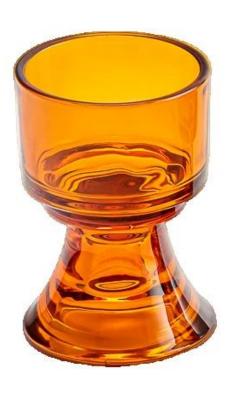

#### hot sales small glass candle cup with feet

MOQ:5000 PCS

Sample lead time: 7-12days

\* this candle holder is glass material

\* popular size in market

#### Candle Jars Description

| Item number. | SGCX25030906              |  |
|--------------|---------------------------|--|
| Material     | glass                     |  |
| craft        | pressed glass candle jars |  |