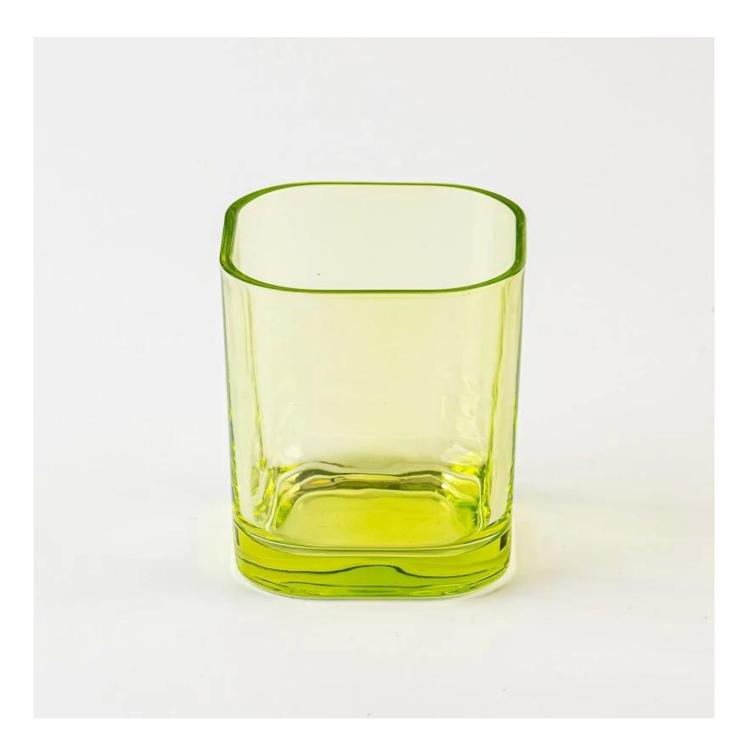

hot sales transparent color square glass candle holder

MOQ:5000 PCS

Sample lead time: 7-12days

- \* this candle holder is glass material
- \* popular size in market

#### Candle Jars Description

| ltem number. | SGCX25030722              |  |
|--------------|---------------------------|--|
| Material     | glass                     |  |
| craft        | pressed glass candle jars |  |