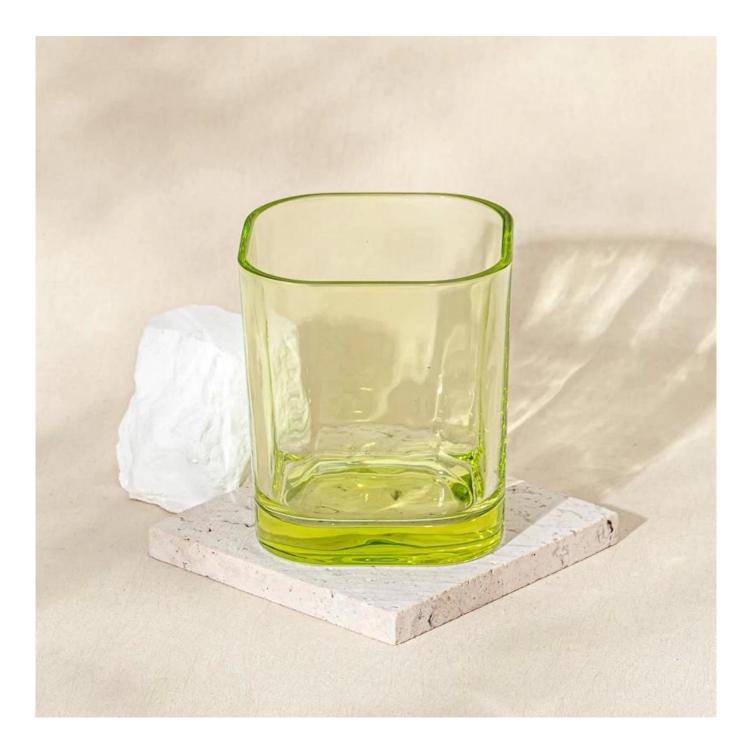

hot sales transparent color square glass candle holder

MOQ:5000 PCS

Sample lead time: 7-12days

- \* this candle holder is glass material
- \* popular size in market

#### Candle Jars Description

| ltem number. | SGCX25030722              |  |
|--------------|---------------------------|--|
| Material     | glass                     |  |
| craft        | pressed glass candle jars |  |