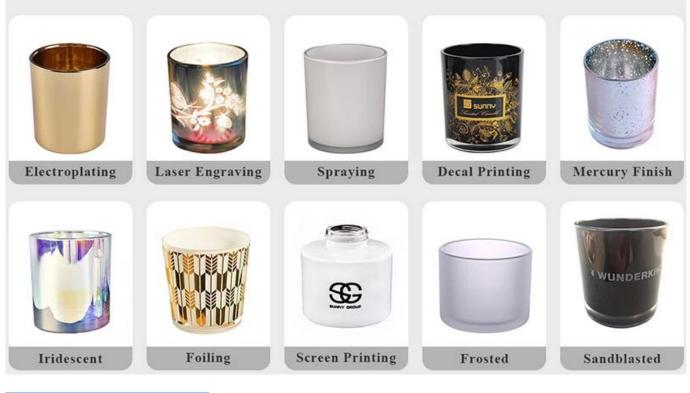

## **OUR CRAFTS**

Packing & Shipping

| Sample time      | 1. 5 days if there is glass shape and size                                                                                                                                                                                                                                                         |  |  |  |
|------------------|----------------------------------------------------------------------------------------------------------------------------------------------------------------------------------------------------------------------------------------------------------------------------------------------------|--|--|--|
|                  | 2. 15 days, if you need new shapes and sizes glass                                                                                                                                                                                                                                                 |  |  |  |
| Packing          | The usual packing, 4 pieces in the inner box, 48 pieces box                                                                                                                                                                                                                                        |  |  |  |
| Product Capacity | 500,000 ~ 1,000,000 pieces per month                                                                                                                                                                                                                                                               |  |  |  |
| Delivery time    | Within 35 days after sampling and order confirmed                                                                                                                                                                                                                                                  |  |  |  |
| Payment terms    | 30% deposit by T / T in advance and balance against copy of B / L $$                                                                                                                                                                                                                               |  |  |  |
| Delivery         | By sea, by air, through express and shipping agent acceptable                                                                                                                                                                                                                                      |  |  |  |
| Product Features | <ol> <li>Home decorations glass candle jar from high quality</li> <li>Suitable for use at hotel, home, etc.</li> <li>Meet the ASTM Test</li> </ol>                                                                                                                                                 |  |  |  |
| For your choice  | <ol> <li>Various designs and sizes for selection</li> <li>Any color painted, cool, plating, laser model Processing cutter</li> <li>Special package as shrink film, color gift box, white gift box, etc.</li> <li>We have a professional workshop and warehouse for ensure delivery time</li> </ol> |  |  |  |