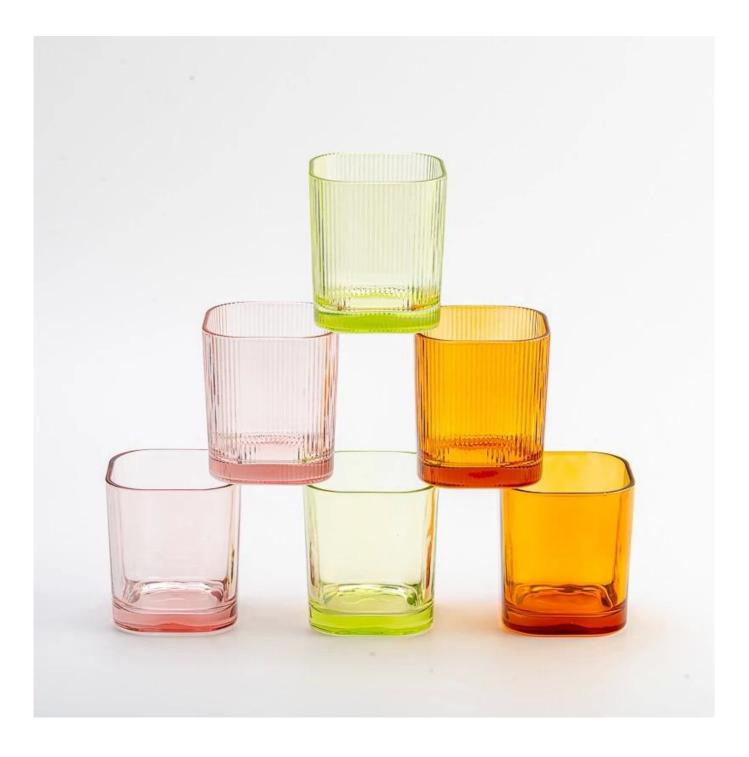

hot sales transparent color square glass candle holder

MOQ:5000 PCS

Sample lead time: 7-12days

- \* this candle holder is glass material
- \* popular size in market

#### Candle Jars Description

| ltem number. | SGCX25030722              |  |
|--------------|---------------------------|--|
| Material     | glass                     |  |
| craft        | pressed glass candle jars |  |