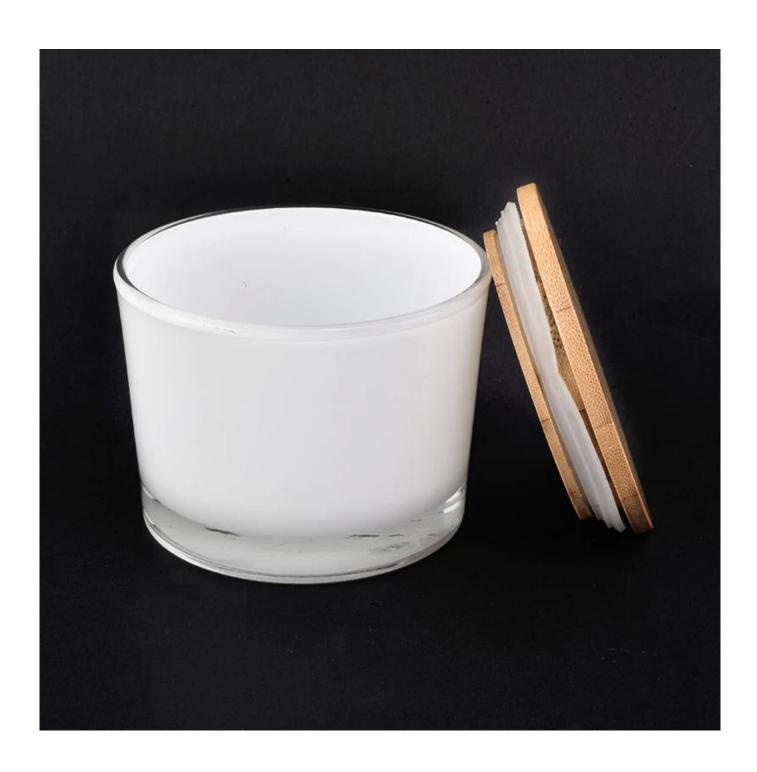

## hot sales white 4 oz glass candle jar with lid

| Product Details  |                                                                                                                                                                                                                                                                                                                                                              |
|------------------|--------------------------------------------------------------------------------------------------------------------------------------------------------------------------------------------------------------------------------------------------------------------------------------------------------------------------------------------------------------|
|                  |                                                                                                                                                                                                                                                                                                                                                              |
| Material         | high white glass                                                                                                                                                                                                                                                                                                                                             |
| craft            | Machine made glass candle holders                                                                                                                                                                                                                                                                                                                            |
| Sample time      | <ol> <li>5 days if there is glass shape and size</li> <li>15 days, if you need new shapes and sizes glass</li> </ol>                                                                                                                                                                                                                                         |
| Packing          | The usual packing, 4 pieces in the inner box, 48 pieces box                                                                                                                                                                                                                                                                                                  |
| Product Capacity | 500,000 ~ 1,000,000 pieces per month                                                                                                                                                                                                                                                                                                                         |
| Delivery time    | Within 35 days after sampling and order confirmed                                                                                                                                                                                                                                                                                                            |
| Payment terms    | 30% deposit by T / T in advance and balance against copy of B / L                                                                                                                                                                                                                                                                                            |
| Delivery         | By sea, by air, through express and shipping agent acceptable                                                                                                                                                                                                                                                                                                |
| Product Features | Home decorations glass candle jar from high quality     Suitable for use at hotel, home, etc.      Meet the ASTM Test                                                                                                                                                                                                                                        |
| For your choice  | <ol> <li>Various designs and sizes for selection</li> <li>Any color painted, cool, plating, laser model Processing cutter</li> <li>Special package as shrink film, color gift box, white gift box, etc.</li> <li>We are the exclusive employee of quality control</li> <li>We have a professional workshop and warehouse for ensure delivery time</li> </ol> |