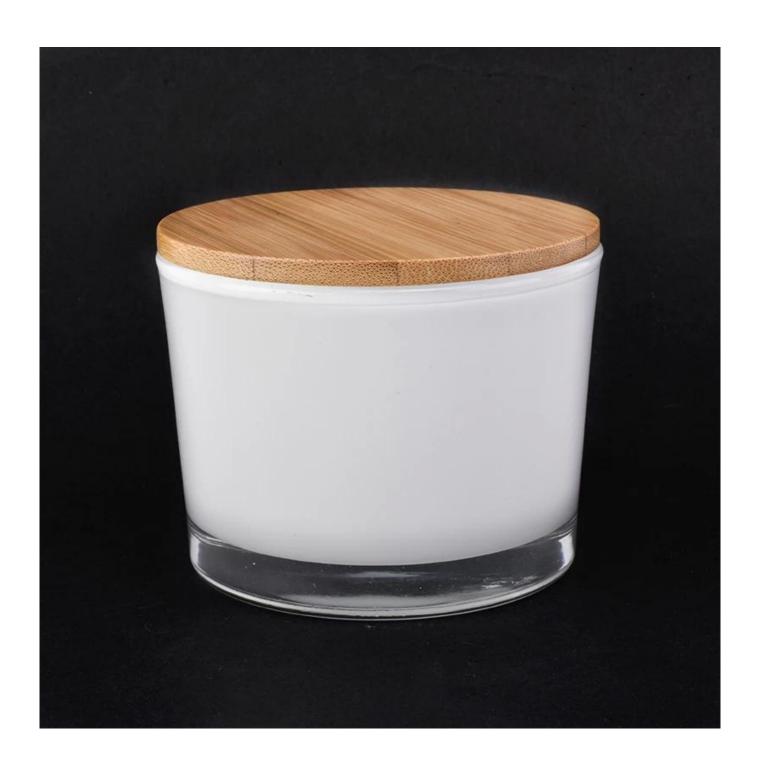

## hot sales white 4 oz glass candle jar with lid

| Product Details  |                                                                                                                                                                                                                                                                                                                                                              |
|------------------|--------------------------------------------------------------------------------------------------------------------------------------------------------------------------------------------------------------------------------------------------------------------------------------------------------------------------------------------------------------|
|                  |                                                                                                                                                                                                                                                                                                                                                              |
| Material         | high white glass                                                                                                                                                                                                                                                                                                                                             |
| craft            | Machine made glass candle holders                                                                                                                                                                                                                                                                                                                            |
| Sample time      | <ol> <li>5 days if there is glass shape and size</li> <li>15 days, if you need new shapes and sizes glass</li> </ol>                                                                                                                                                                                                                                         |
| Packing          | The usual packing, 4 pieces in the inner box, 48 pieces box                                                                                                                                                                                                                                                                                                  |
| Product Capacity | 500,000 ~ 1,000,000 pieces per month                                                                                                                                                                                                                                                                                                                         |
| Delivery time    | Within 35 days after sampling and order confirmed                                                                                                                                                                                                                                                                                                            |
| Payment terms    | 30% deposit by T / T in advance and balance against copy of B / L                                                                                                                                                                                                                                                                                            |
| Delivery         | By sea, by air, through express and shipping agent acceptable                                                                                                                                                                                                                                                                                                |
| Product Features | Home decorations glass candle jar from high quality     Suitable for use at hotel, home, etc.      Meet the ASTM Test                                                                                                                                                                                                                                        |
| For your choice  | <ol> <li>Various designs and sizes for selection</li> <li>Any color painted, cool, plating, laser model Processing cutter</li> <li>Special package as shrink film, color gift box, white gift box, etc.</li> <li>We are the exclusive employee of quality control</li> <li>We have a professional workshop and warehouse for ensure delivery time</li> </ol> |