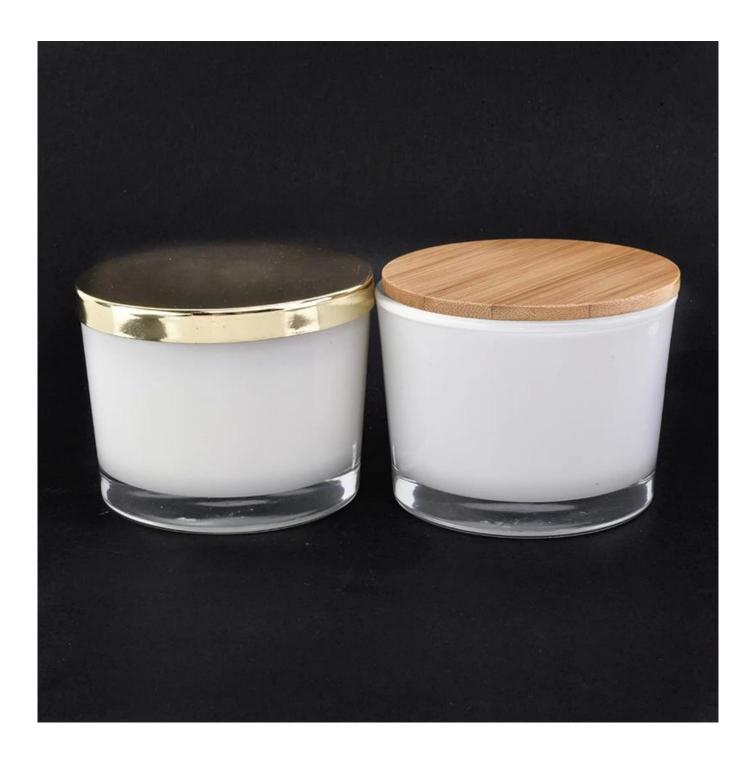

## hot sales white 4 oz glass candle jar with lid

| Product Details  |                                                                                                                                                                                                                                                                                                                                                              |
|------------------|--------------------------------------------------------------------------------------------------------------------------------------------------------------------------------------------------------------------------------------------------------------------------------------------------------------------------------------------------------------|
|                  |                                                                                                                                                                                                                                                                                                                                                              |
| Material         | high white glass                                                                                                                                                                                                                                                                                                                                             |
| craft            | Machine made glass candle holders                                                                                                                                                                                                                                                                                                                            |
| Sample time      | <ol> <li>5 days if there is glass shape and size</li> <li>15 days, if you need new shapes and sizes glass</li> </ol>                                                                                                                                                                                                                                         |
| Packing          | The usual packing, 4 pieces in the inner box, 48 pieces box                                                                                                                                                                                                                                                                                                  |
| Product Capacity | 500,000 ~ 1,000,000 pieces per month                                                                                                                                                                                                                                                                                                                         |
| Delivery time    | Within 35 days after sampling and order confirmed                                                                                                                                                                                                                                                                                                            |
| Payment terms    | 30% deposit by T / T in advance and balance against copy of B / L                                                                                                                                                                                                                                                                                            |
| Delivery         | By sea, by air, through express and shipping agent acceptable                                                                                                                                                                                                                                                                                                |
| Product Features | Home decorations glass candle jar from high quality     Suitable for use at hotel, home, etc.      Meet the ASTM Test                                                                                                                                                                                                                                        |
| For your choice  | <ol> <li>Various designs and sizes for selection</li> <li>Any color painted, cool, plating, laser model Processing cutter</li> <li>Special package as shrink film, color gift box, white gift box, etc.</li> <li>We are the exclusive employee of quality control</li> <li>We have a professional workshop and warehouse for ensure delivery time</li> </ol> |