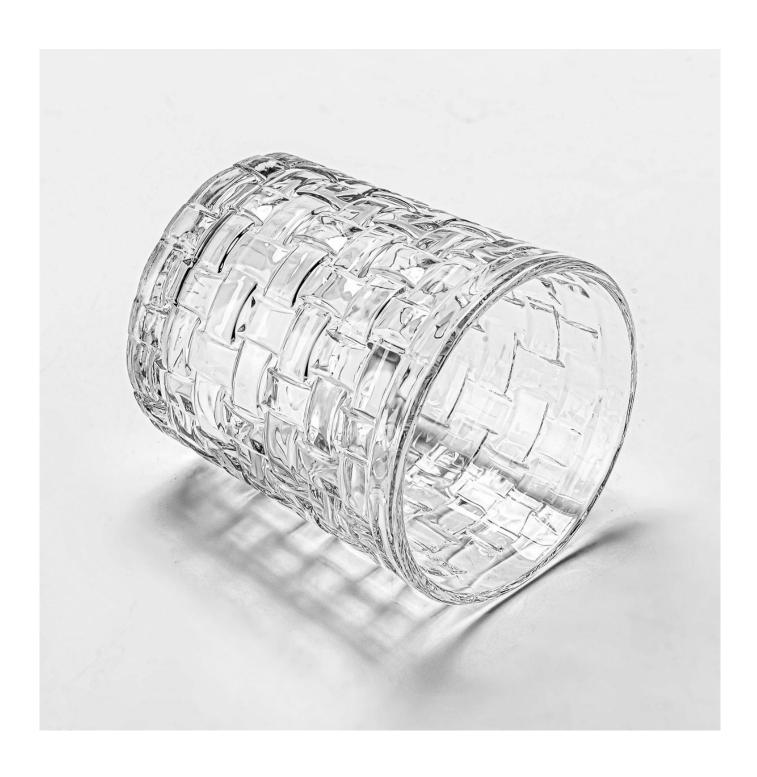

#### hot sales woven embossed pattern glass candle jar

- \* this candle holder is glass material
- \* popular size in market

#### Candle Jars Description

| Item number. | GGKY24112001                                                                                                         |  |  |
|--------------|----------------------------------------------------------------------------------------------------------------------|--|--|
| Material     | lass                                                                                                                 |  |  |
| craft        | ressed glass candle jars                                                                                             |  |  |
| Sample time  | <ol> <li>5 days if there is glass shape and size</li> <li>15 days, if you need new shapes and sizes glass</li> </ol> |  |  |
| Packing      | The usual packing, 4 pieces in the inner box, 48 pieces box                                                          |  |  |