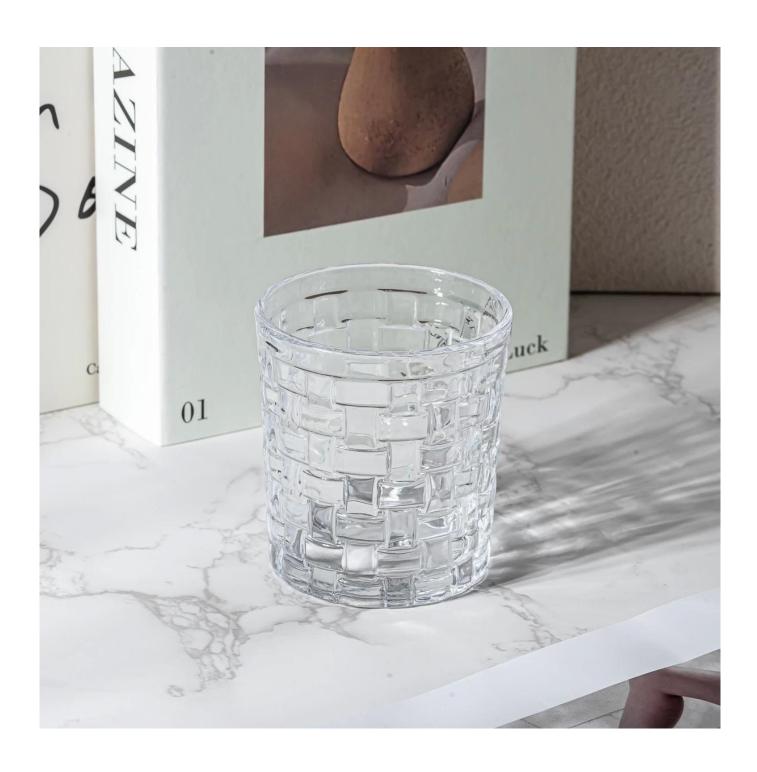

#### hot sales woven embossed pattern glass candle jar

- \* this candle holder is glass material
- \* popular size in market

#### Candle Jars Description

| Item number. | GGKY24112001                                                                                                         |  |  |
|--------------|----------------------------------------------------------------------------------------------------------------------|--|--|
| Material     | lass                                                                                                                 |  |  |
| craft        | ressed glass candle jars                                                                                             |  |  |
| Sample time  | <ol> <li>5 days if there is glass shape and size</li> <li>15 days, if you need new shapes and sizes glass</li> </ol> |  |  |
| Packing      | The usual packing, 4 pieces in the inner box, 48 pieces box                                                          |  |  |