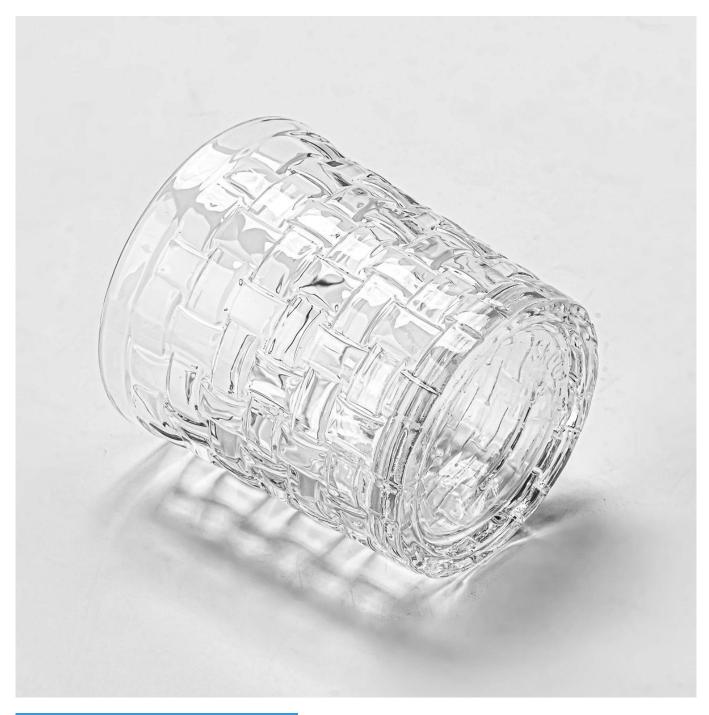

#### hot sales woven embossed pattern glass candle jar

- \* this candle holder is glass material
- \* popular size in market

#### Candle Jars Description

| Item number. | GGKY24112001                                                                                                         |  |  |
|--------------|----------------------------------------------------------------------------------------------------------------------|--|--|
| Material     | lass                                                                                                                 |  |  |
| craft        | ressed glass candle jars                                                                                             |  |  |
| Sample time  | <ol> <li>5 days if there is glass shape and size</li> <li>15 days, if you need new shapes and sizes glass</li> </ol> |  |  |
| Packing      | The usual packing, 4 pieces in the inner box, 48 pieces box                                                          |  |  |