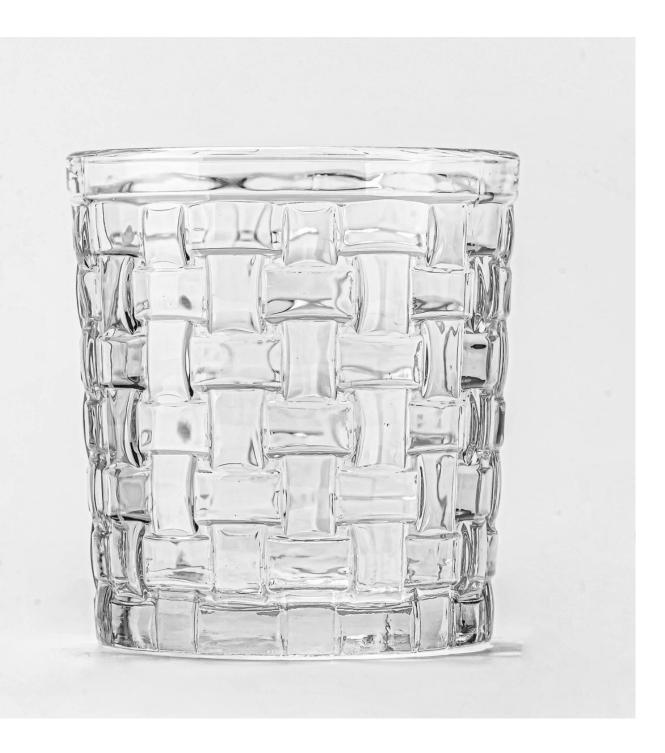

#### hot sales woven embossed pattern glass candle jar

- \* this candle holder is glass material
- \* popular size in market

#### Candle Jars Description

| Item number. | GGKY24112001                                                                                                         |  |  |
|--------------|----------------------------------------------------------------------------------------------------------------------|--|--|
| Material     | lass                                                                                                                 |  |  |
| craft        | ressed glass candle jars                                                                                             |  |  |
| Sample time  | <ol> <li>5 days if there is glass shape and size</li> <li>15 days, if you need new shapes and sizes glass</li> </ol> |  |  |
| Packing      | The usual packing, 4 pieces in the inner box, 48 pieces box                                                          |  |  |