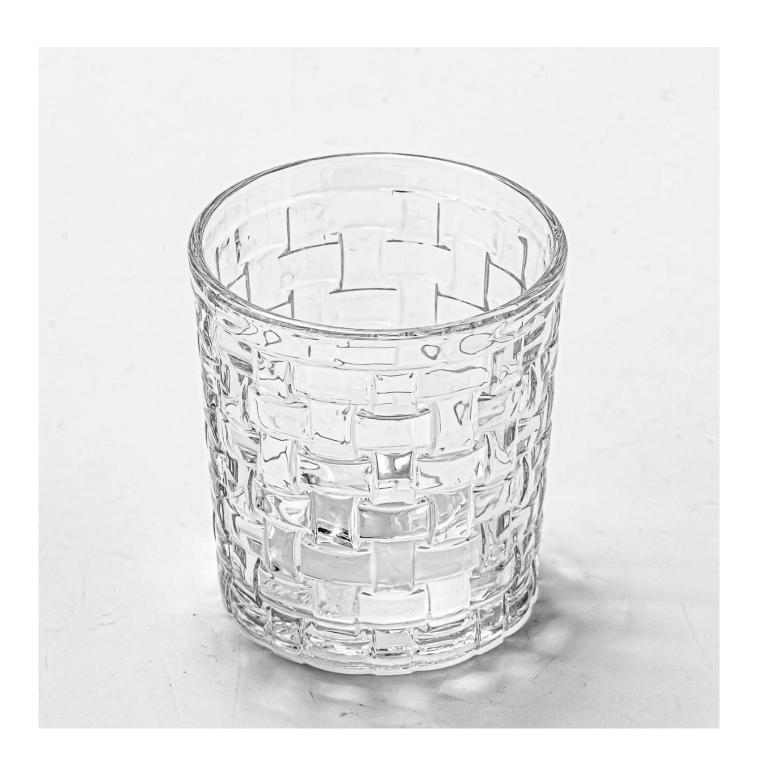

#### hot sales woven embossed pattern glass candle jar

- \* this candle holder is glass material
- \* popular size in market

#### Candle Jars Description

| Item number. | GGKY24112001                                                                                                         |  |  |
|--------------|----------------------------------------------------------------------------------------------------------------------|--|--|
| Material     | lass                                                                                                                 |  |  |
| craft        | ressed glass candle jars                                                                                             |  |  |
| Sample time  | <ol> <li>5 days if there is glass shape and size</li> <li>15 days, if you need new shapes and sizes glass</li> </ol> |  |  |
| Packing      | The usual packing, 4 pieces in the inner box, 48 pieces box                                                          |  |  |