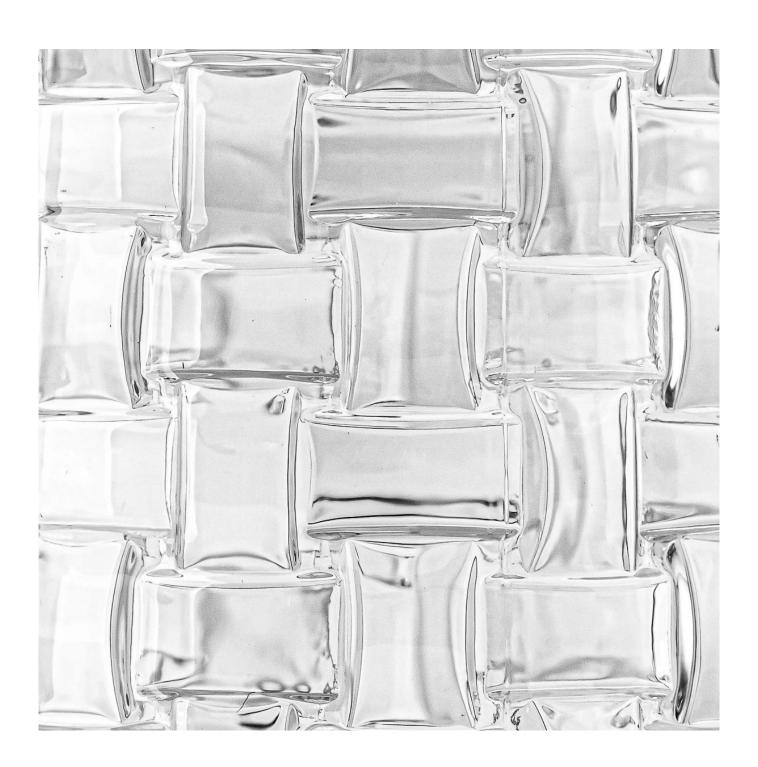

#### hot sales woven embossed pattern glass candle jar

- \* this candle holder is glass material
- \* popular size in market