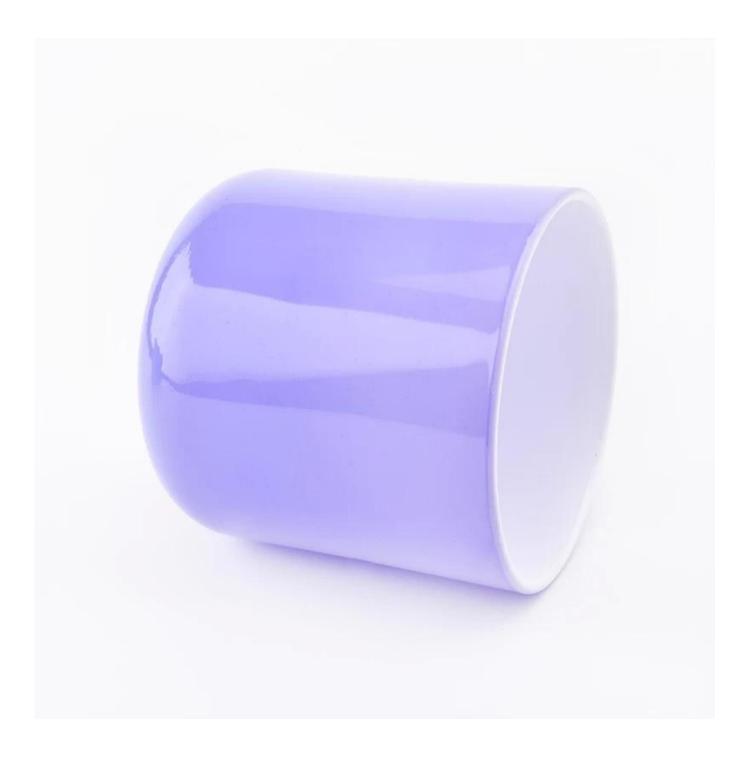

## Hot selling glass candle jar with round bottom

1.Sunny Group has offered glassware for 26 years with all kinds of products being exported to more than 30 countries and regions.

2.We are the exclusive supplier of Nest Fragrance, Candle Lite, UGG etc popular brands, which 80% aroma vessels are from Sunny Glassware.

3. Focusing on luxury fragrance products in the latest 10 years, Sunny Glassware is the supplier of 80% fragrance brands in the United States.

Product Details

| ltem numbe       | SGJD19042402                                                                                                                                                                                                |
|------------------|-------------------------------------------------------------------------------------------------------------------------------------------------------------------------------------------------------------|
| Specification    | Small size:<br>Top dia: 79mm<br>Bottom dia: 72mm<br>Height: 87mm<br>Weight: 270g<br>Capacity: 270ml<br>Big size:<br>Top dia: 100mm<br>Bottom dia: 96mm<br>Height: 99mm<br>Weight: 494g<br>Capacity: 492ml   |
| Sampling time    | <ul><li>1.5 days if the shape and size of the products exist</li><li>2.15 days if you need new shape and size of the products</li></ul>                                                                     |
| package          | 24pcs / 36pcs / 48pcs security regular packing and so on. For export carton with egg divider                                                                                                                |
| MOQ              | 10000pcs                                                                                                                                                                                                    |
| Delivery time    | Within 35 days after the order confirmed                                                                                                                                                                    |
| Payment terms    | 30% deposit by T / T in advance, balance against copy of B / L                                                                                                                                              |
| Product features | <ol> <li>High quality and competitive prices</li> <li>Test of FDA, SGS, LFGB etc.</li> <li>Eco friendly</li> <li>It is widely aimed at weddings, parties, home, bars, etc.</li> <li>machine made</li> </ol> |