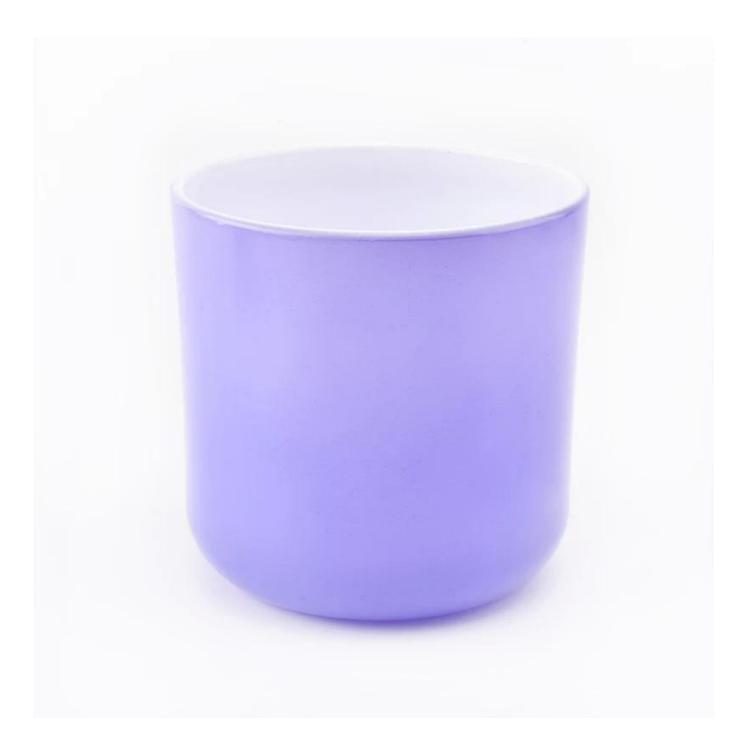

## Hot selling glass candle jar with round bottom

1.Sunny Group has offered glassware for 26 years with all kinds of products being exported to more than 30 countries and regions.

2.We are the exclusive supplier of Nest Fragrance, Candle Lite, UGG etc popular brands, which 80% aroma vessels are from Sunny Glassware.

3. Focusing on luxury fragrance products in the latest 10 years, Sunny Glassware is the supplier of 80% fragrance brands in the United States.

Product Details

| ltem numbe       | SGJD19042402                                                                                                                                                                                                |
|------------------|-------------------------------------------------------------------------------------------------------------------------------------------------------------------------------------------------------------|
| Specification    | Small size:<br>Top dia: 79mm<br>Bottom dia: 72mm<br>Height: 87mm<br>Weight: 270g<br>Capacity: 270ml<br>Big size:<br>Top dia: 100mm<br>Bottom dia: 96mm<br>Height: 99mm<br>Weight: 494g<br>Capacity: 492ml   |
| Sampling time    | <ul><li>1.5 days if the shape and size of the products exist</li><li>2.15 days if you need new shape and size of the products</li></ul>                                                                     |
| package          | 24pcs / 36pcs / 48pcs security regular packing and so on. For export carton with egg divider                                                                                                                |
| MOQ              | 10000pcs                                                                                                                                                                                                    |
| Delivery time    | Within 35 days after the order confirmed                                                                                                                                                                    |
| Payment terms    | 30% deposit by T / T in advance, balance against copy of B / L                                                                                                                                              |
| Product features | <ol> <li>High quality and competitive prices</li> <li>Test of FDA, SGS, LFGB etc.</li> <li>Eco friendly</li> <li>It is widely aimed at weddings, parties, home, bars, etc.</li> <li>machine made</li> </ol> |