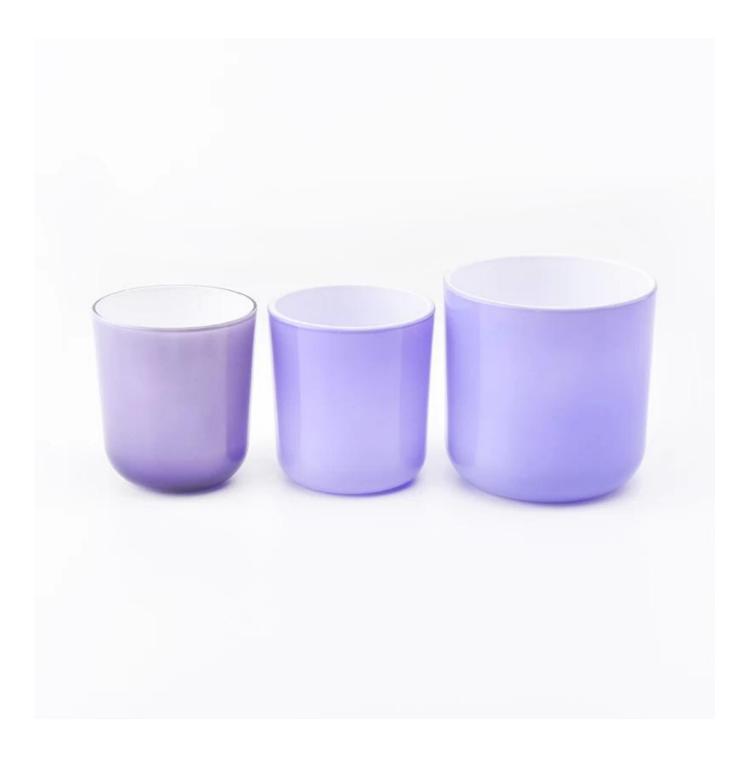

3. Focusing on luxury fragrance products in the latest 10 years, Sunny Glassware is the supplier of 80% fragrance brands in the United States.

Product Details

| ltem numbe       | SGJD19042402                                                                                                                                                                                                |
|------------------|-------------------------------------------------------------------------------------------------------------------------------------------------------------------------------------------------------------|
| Specification    | Small size:<br>Top dia: 79mm<br>Bottom dia: 72mm<br>Height: 87mm<br>Weight: 270g<br>Capacity: 270ml<br>Big size:<br>Top dia: 100mm<br>Bottom dia: 96mm<br>Height: 99mm<br>Weight: 494g<br>Capacity: 492ml   |
| Sampling time    | <ul><li>1.5 days if the shape and size of the products exist</li><li>2.15 days if you need new shape and size of the products</li></ul>                                                                     |
| package          | 24pcs / 36pcs / 48pcs security regular packing and so on. For export carton with egg divider                                                                                                                |
| MOQ              | 10000pcs                                                                                                                                                                                                    |
| Delivery time    | Within 35 days after the order confirmed                                                                                                                                                                    |
| Payment terms    | 30% deposit by T / T in advance, balance against copy of B / L                                                                                                                                              |
| Product features | <ol> <li>High quality and competitive prices</li> <li>Test of FDA, SGS, LFGB etc.</li> <li>Eco friendly</li> <li>It is widely aimed at weddings, parties, home, bars, etc.</li> <li>machine made</li> </ol> |