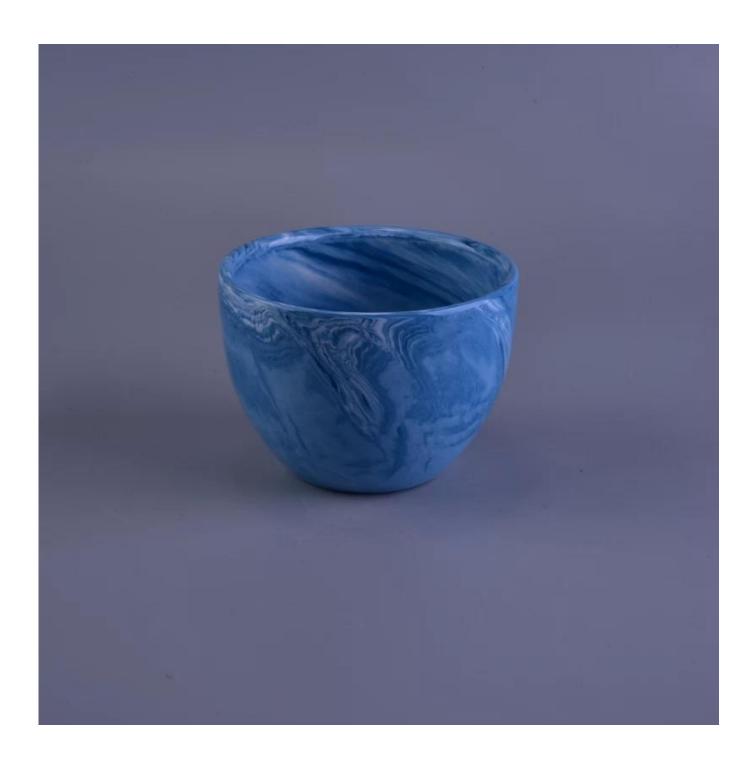

## **Hot Selling Marbel Pattern Ceramic Votive Candle Cup Different Colors Sets**

| Item number.             | SGSN16112304                                                                                                                    |
|--------------------------|---------------------------------------------------------------------------------------------------------------------------------|
| Material                 | Ceramic                                                                                                                         |
| Craft                    | hand made                                                                                                                       |
| Samples time             | 1. 5 days if there is a form and size of the ceramic                                                                            |
|                          | 2. 15 days, if you need a new shape and size ceramic                                                                            |
| Product Capacity         | 500,000 ~ 1,000,000 pieces per month                                                                                            |
|                          | 1. Hand made <u>ceramic candle holder</u> from high quality.                                                                    |
| The Features of products | <ol> <li>Suitable for use in hotel, house, etc.</li> <li>This eco-friendly.</li> <li>Meet FDA test, ASTM, CA 65 test</li> </ol> |