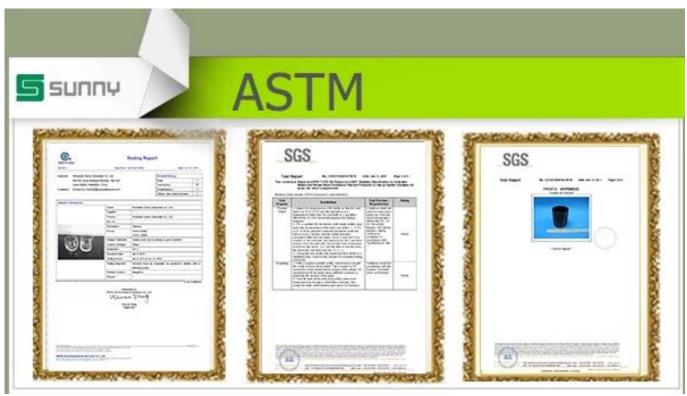

## **Hot Selling Marbel Pattern Ceramic Votive Candle Cup Different Colors Sets**

| Item number.             | SGSN16112304                                                                                                                    |
|--------------------------|---------------------------------------------------------------------------------------------------------------------------------|
| Material                 | Ceramic                                                                                                                         |
| Craft                    | hand made                                                                                                                       |
| Samples time             | 1. 5 days if there is a form and size of the ceramic                                                                            |
|                          | 2. 15 days, if you need a new shape and size ceramic                                                                            |
| Product Capacity         | 500,000 ~ 1,000,000 pieces per month                                                                                            |
|                          | 1. Hand made <u>ceramic candle holder</u> from high quality.                                                                    |
| The Features of products | <ol> <li>Suitable for use in hotel, house, etc.</li> <li>This eco-friendly.</li> <li>Meet FDA test, ASTM, CA 65 test</li> </ol> |