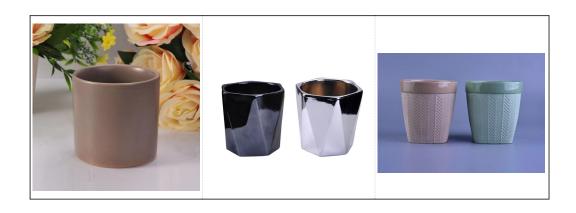

## **Hot Selling Marbel Pattern Ceramic Votive Candle Cup Different Colors Sets**

| Item number.             | SGSN16112304                                                                                                                    |
|--------------------------|---------------------------------------------------------------------------------------------------------------------------------|
| Material                 | Ceramic                                                                                                                         |
| Craft                    | hand made                                                                                                                       |
| Samples time             | 1. 5 days if there is a form and size of the ceramic                                                                            |
|                          | 2. 15 days, if you need a new shape and size ceramic                                                                            |
| Product Capacity         | 500,000 ~ 1,000,000 pieces per month                                                                                            |
|                          | 1. Hand made <u>ceramic candle holder</u> from high quality.                                                                    |
| The Features of products | <ol> <li>Suitable for use in hotel, house, etc.</li> <li>This eco-friendly.</li> <li>Meet FDA test, ASTM, CA 65 test</li> </ol> |

## Usage of Product

- 1. Ceramic canlde holders can be used in wedding decoration, home decoration, party,banquet ect,
- 2. This candle container is very great as a gorgeous centerpiece for an event
- 3. The pottery candle jars can decorate your indoors and outdoors with this delicated rose figure glass candle holder.
- 4. The ceramic candle vessel is wonderful gift as housewarmings and other events.