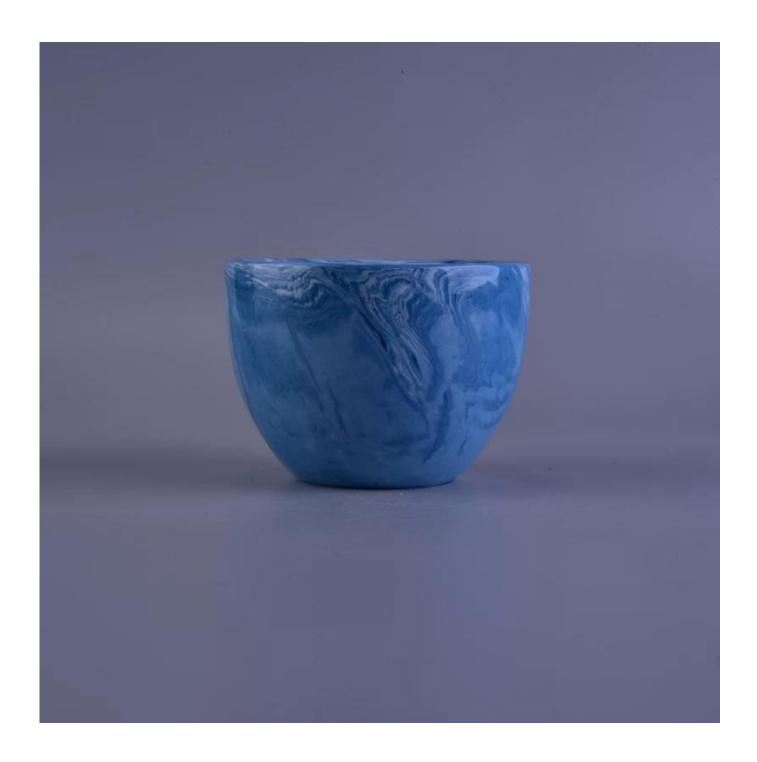

## **Hot Selling Marbel Pattern Ceramic Votive Candle Cup Different Colors Sets**

| Item number.             | SGSN16112304                                                                                                                    |
|--------------------------|---------------------------------------------------------------------------------------------------------------------------------|
| Material                 | Ceramic                                                                                                                         |
| Craft                    | hand made                                                                                                                       |
| Samples time             | 1. 5 days if there is a form and size of the ceramic                                                                            |
|                          | 2. 15 days, if you need a new shape and size ceramic                                                                            |
| Product Capacity         | 500,000 ~ 1,000,000 pieces per month                                                                                            |
|                          | 1. Hand made <u>ceramic candle holder</u> from high quality.                                                                    |
| The Features of products | <ol> <li>Suitable for use in hotel, house, etc.</li> <li>This eco-friendly.</li> <li>Meet FDA test, ASTM, CA 65 test</li> </ol> |