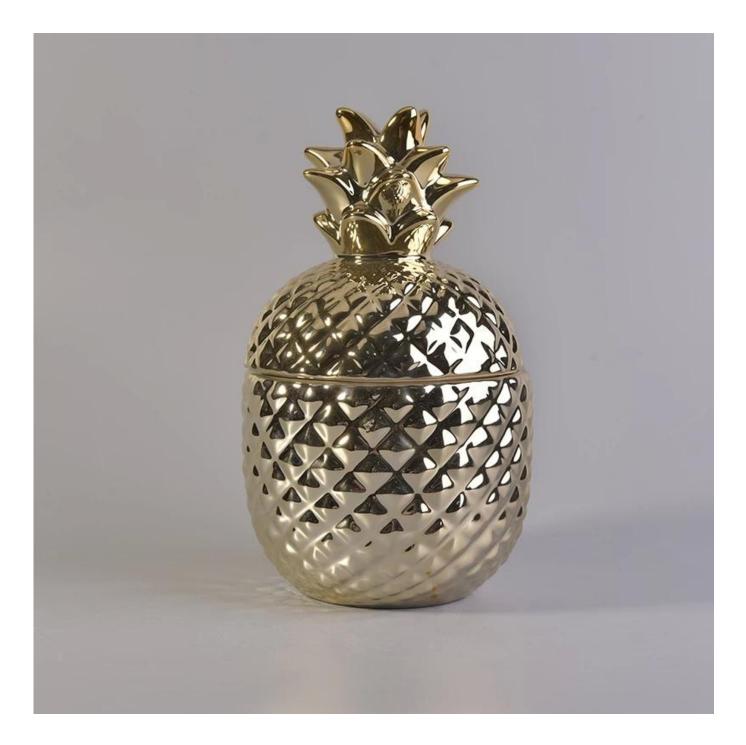

## Hot selling newly arrived handmade gold pineapple ceramic candle jar with lids

| S. Como          | 20 march                                                                                                                                                                                                                                                                                             |
|------------------|------------------------------------------------------------------------------------------------------------------------------------------------------------------------------------------------------------------------------------------------------------------------------------------------------|
| Product          | Details                                                                                                                                                                                                                                                                                              |
| Item number.     | SGJF17033008                                                                                                                                                                                                                                                                                         |
| Material         | Ceramic                                                                                                                                                                                                                                                                                              |
| Handle           | Hand made candle holder                                                                                                                                                                                                                                                                              |
| Samples time     | <ol> <li>5 days if there is a form and size of the glass</li> <li>15 days, if you need a new shape and size glass</li> </ol>                                                                                                                                                                         |
| Packaging        | Normal packing, 4 pieces in inner box, 48 pieces in box                                                                                                                                                                                                                                              |
| Product Capacity | 500,000 ~ 1,000,000 pieces per month                                                                                                                                                                                                                                                                 |
| Product Features | <ol> <li>Hand made <u>Votive candle holder</u> from high quality</li> <li>Suitable for use in hotel, house, wedding <u>ceramic candle holder</u> etc.</li> <li>Eco-friendly <u>candlestick</u>, unique shape <u>ceramic candle container</u>.</li> <li>ASTM, 100% lead&amp; cadmium free.</li> </ol> |
| Delivery time    | Within 35 days after the sample and in order confirmed                                                                                                                                                                                                                                               |
| Shipment         | By sea, by air, by express and the delivery agent acceptable                                                                                                                                                                                                                                         |