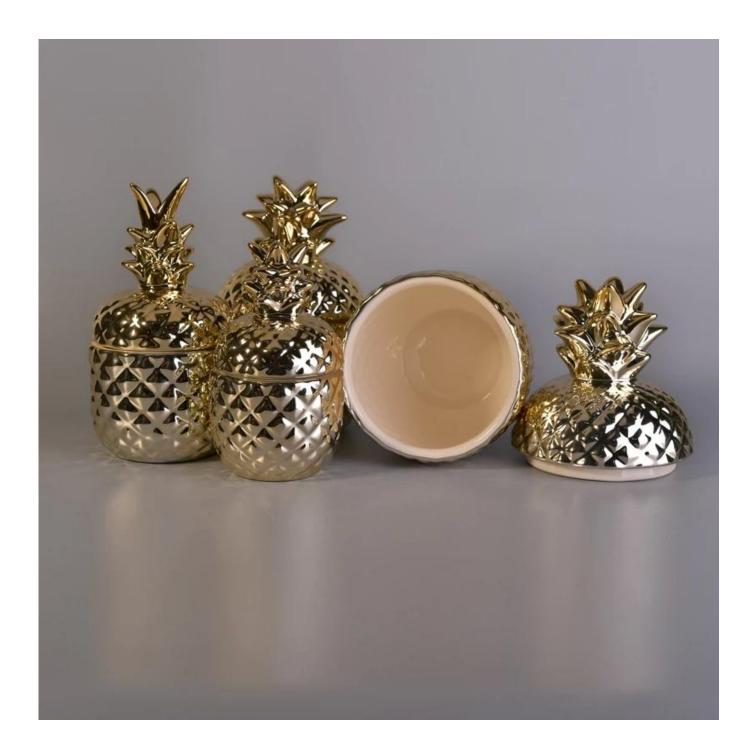

## Hot selling newly arrived handmade gold pineapple ceramic candle jar with lids

| S. Como          | 20 march                                                                                                                                                                                                                                                                                             |
|------------------|------------------------------------------------------------------------------------------------------------------------------------------------------------------------------------------------------------------------------------------------------------------------------------------------------|
| Product          | Details                                                                                                                                                                                                                                                                                              |
| Item number.     | SGJF17033008                                                                                                                                                                                                                                                                                         |
| Material         | Ceramic                                                                                                                                                                                                                                                                                              |
| Handle           | Hand made candle holder                                                                                                                                                                                                                                                                              |
| Samples time     | <ol> <li>5 days if there is a form and size of the glass</li> <li>15 days, if you need a new shape and size glass</li> </ol>                                                                                                                                                                         |
| Packaging        | Normal packing, 4 pieces in inner box, 48 pieces in box                                                                                                                                                                                                                                              |
| Product Capacity | 500,000 ~ 1,000,000 pieces per month                                                                                                                                                                                                                                                                 |
| Product Features | <ol> <li>Hand made <u>Votive candle holder</u> from high quality</li> <li>Suitable for use in hotel, house, wedding <u>ceramic candle holder</u> etc.</li> <li>Eco-friendly <u>candlestick</u>, unique shape <u>ceramic candle container</u>.</li> <li>ASTM, 100% lead&amp; cadmium free.</li> </ol> |
| Delivery time    | Within 35 days after the sample and in order confirmed                                                                                                                                                                                                                                               |
| Shipment         | By sea, by air, by express and the delivery agent acceptable                                                                                                                                                                                                                                         |

## Professional services

- 1. Various designs and sizes <u>candle holders</u> for selection.
- 2 Any color painted, cold, electroplating, laser, glazing <u>candle jar</u> model Processing is available
- 3. Special package as shrink film, color gift box, white gift box, etc.
- 4. We are exclusive of employees for quality control
- 5. We have a professional workshop and warehouse for ensure delivery time