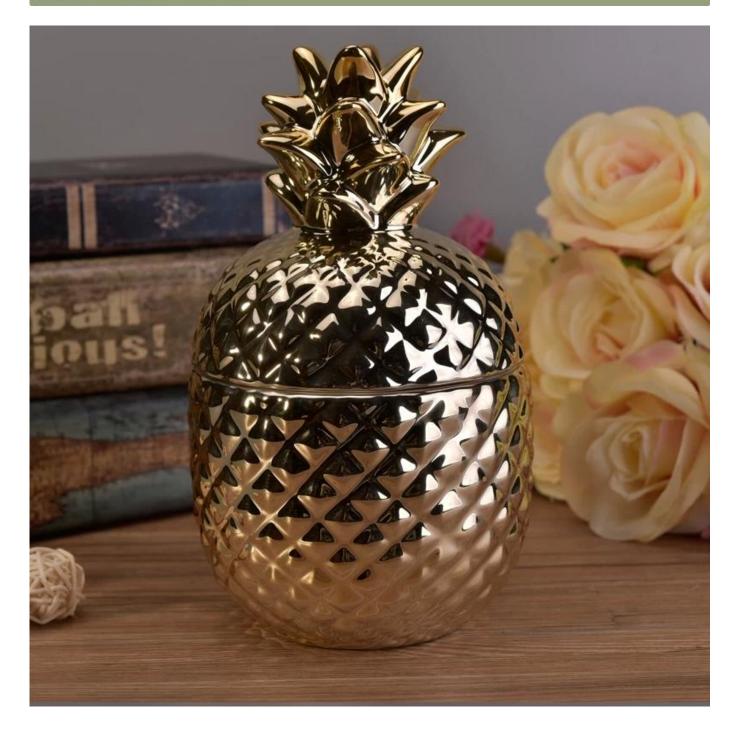

## Hot selling newly arrived handmade gold pineapple ceramic candle jar with lids

| S. Como          | 20 march                                                                                                                                                                                                                                                                                             |
|------------------|------------------------------------------------------------------------------------------------------------------------------------------------------------------------------------------------------------------------------------------------------------------------------------------------------|
| Product          | Details                                                                                                                                                                                                                                                                                              |
| Item number.     | SGJF17033008                                                                                                                                                                                                                                                                                         |
| Material         | Ceramic                                                                                                                                                                                                                                                                                              |
| Handle           | Hand made candle holder                                                                                                                                                                                                                                                                              |
| Samples time     | <ol> <li>5 days if there is a form and size of the glass</li> <li>15 days, if you need a new shape and size glass</li> </ol>                                                                                                                                                                         |
| Packaging        | Normal packing, 4 pieces in inner box, 48 pieces in box                                                                                                                                                                                                                                              |
| Product Capacity | 500,000 ~ 1,000,000 pieces per month                                                                                                                                                                                                                                                                 |
| Product Features | <ol> <li>Hand made <u>Votive candle holder</u> from high quality</li> <li>Suitable for use in hotel, house, wedding <u>ceramic candle holder</u> etc.</li> <li>Eco-friendly <u>candlestick</u>, unique shape <u>ceramic candle container</u>.</li> <li>ASTM, 100% lead&amp; cadmium free.</li> </ol> |
| Delivery time    | Within 35 days after the sample and in order confirmed                                                                                                                                                                                                                                               |
| Shipment         | By sea, by air, by express and the delivery agent acceptable                                                                                                                                                                                                                                         |

## Product Usage

- 1. Perfect for wedding decoration, home decoration, party, banquet ect,
- 2. Perfect as a gorgeous centerpiece for an event

- 3. It can decorate your indoors and outdoors with this delicated rose figure glass <u>candle holder</u>.
- 4. It is wonderful gift as housewarmings and other events.