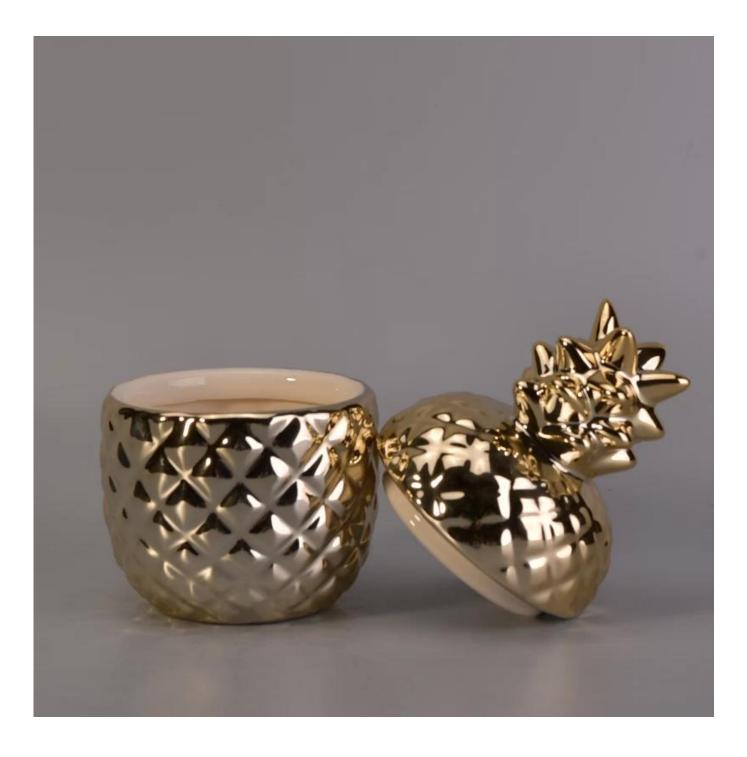

## Hot selling newly arrived handmade gold pineapple ceramic candle jar with lids

| S. Como          | 20 march                                                                                                                                                                                                                                                                                             |
|------------------|------------------------------------------------------------------------------------------------------------------------------------------------------------------------------------------------------------------------------------------------------------------------------------------------------|
| Product          | Details                                                                                                                                                                                                                                                                                              |
| Item number.     | SGJF17033008                                                                                                                                                                                                                                                                                         |
| Material         | Ceramic                                                                                                                                                                                                                                                                                              |
| Handle           | Hand made candle holder                                                                                                                                                                                                                                                                              |
| Samples time     | <ol> <li>5 days if there is a form and size of the glass</li> <li>15 days, if you need a new shape and size glass</li> </ol>                                                                                                                                                                         |
| Packaging        | Normal packing, 4 pieces in inner box, 48 pieces in box                                                                                                                                                                                                                                              |
| Product Capacity | 500,000 ~ 1,000,000 pieces per month                                                                                                                                                                                                                                                                 |
| Product Features | <ol> <li>Hand made <u>Votive candle holder</u> from high quality</li> <li>Suitable for use in hotel, house, wedding <u>ceramic candle holder</u> etc.</li> <li>Eco-friendly <u>candlestick</u>, unique shape <u>ceramic candle container</u>.</li> <li>ASTM, 100% lead&amp; cadmium free.</li> </ol> |
| Delivery time    | Within 35 days after the sample and in order confirmed                                                                                                                                                                                                                                               |
| Shipment         | By sea, by air, by express and the delivery agent acceptable                                                                                                                                                                                                                                         |