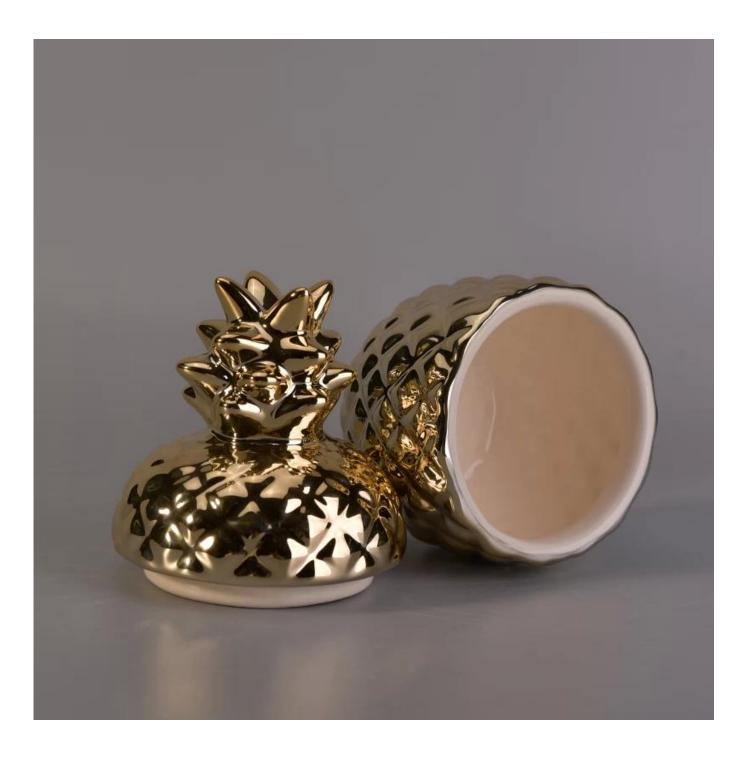

## Hot selling newly arrived handmade gold pineapple ceramic candle jar with lids

| S. Como          | 20 march                                                                                                                                                                                                                                                                                             |
|------------------|------------------------------------------------------------------------------------------------------------------------------------------------------------------------------------------------------------------------------------------------------------------------------------------------------|
| Product          | Details                                                                                                                                                                                                                                                                                              |
| Item number.     | SGJF17033008                                                                                                                                                                                                                                                                                         |
| Material         | Ceramic                                                                                                                                                                                                                                                                                              |
| Handle           | Hand made candle holder                                                                                                                                                                                                                                                                              |
| Samples time     | <ol> <li>5 days if there is a form and size of the glass</li> <li>15 days, if you need a new shape and size glass</li> </ol>                                                                                                                                                                         |
| Packaging        | Normal packing, 4 pieces in inner box, 48 pieces in box                                                                                                                                                                                                                                              |
| Product Capacity | 500,000 ~ 1,000,000 pieces per month                                                                                                                                                                                                                                                                 |
| Product Features | <ol> <li>Hand made <u>Votive candle holder</u> from high quality</li> <li>Suitable for use in hotel, house, wedding <u>ceramic candle holder</u> etc.</li> <li>Eco-friendly <u>candlestick</u>, unique shape <u>ceramic candle container</u>.</li> <li>ASTM, 100% lead&amp; cadmium free.</li> </ol> |
| Delivery time    | Within 35 days after the sample and in order confirmed                                                                                                                                                                                                                                               |
| Shipment         | By sea, by air, by express and the delivery agent acceptable                                                                                                                                                                                                                                         |