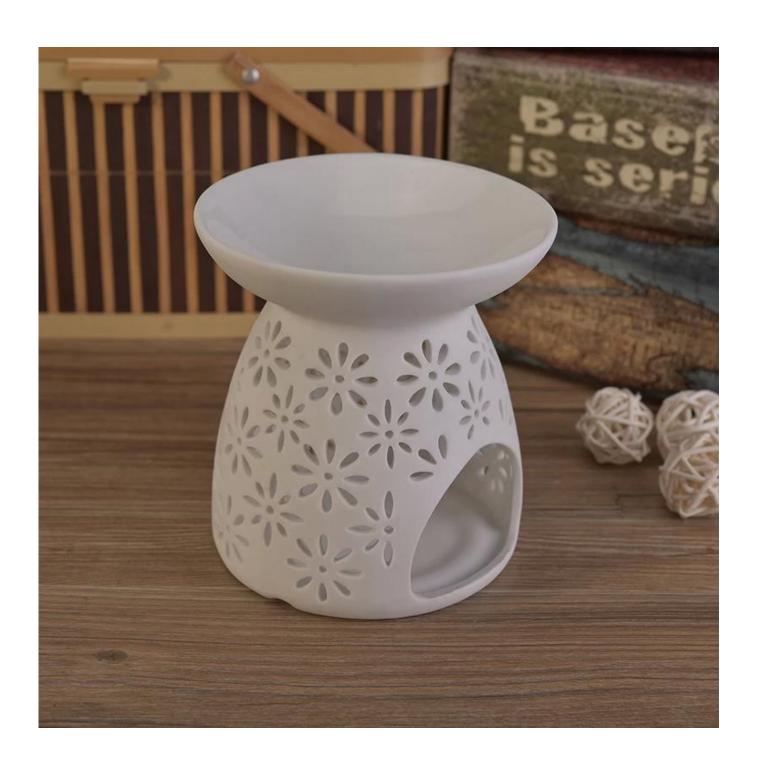

# Hot selling white unique ceramic candle aroma burner

Item No. SGJF17033002

| Sizes        | Top dia: 105mm Bottom dia: 98mm Height: 114mm Weight: 314g                                                                                                                                                                                                                                                                                                                                                                                                                                                                                                                                                                                                                                                                                                      |
|--------------|-----------------------------------------------------------------------------------------------------------------------------------------------------------------------------------------------------------------------------------------------------------------------------------------------------------------------------------------------------------------------------------------------------------------------------------------------------------------------------------------------------------------------------------------------------------------------------------------------------------------------------------------------------------------------------------------------------------------------------------------------------------------|
| Material     | Ceramic                                                                                                                                                                                                                                                                                                                                                                                                                                                                                                                                                                                                                                                                                                                                                         |
| Accessories  | cap, ceramic/metal/wood lid, wax, wick, shear etc                                                                                                                                                                                                                                                                                                                                                                                                                                                                                                                                                                                                                                                                                                               |
| Finish       | decal, color coating, mercury, laser, frosted, plating, glazed etc.                                                                                                                                                                                                                                                                                                                                                                                                                                                                                                                                                                                                                                                                                             |
| Packing      | <ol> <li>24/36/48/72 pcs per standard export packing carton</li> <li>Color/white/brown box packing</li> <li>Luxury gift box packing</li> <li>Shrinking packing</li> <li>Individual/set box packing</li> <li>Customized packing</li> </ol>                                                                                                                                                                                                                                                                                                                                                                                                                                                                                                                       |
| Our strength | <ol> <li>We are the professional <u>candle holder</u> manufacturer, major in different kinds of <u>candle holders</u>, ranging from glass <u>candle holder</u>, <u>ceramic candle holder</u>, <u>marble candle holder</u>, <u>Concrete candle holder</u>, <u>Tin candle holder</u>, <u>Stainless candle jar</u> etc.</li> <li>Perfect for home/store/super market/restaurant/hotel/bar/KTV etc.</li> <li>With professional designer team, which can help design and open new mould based on your requirement.</li> <li>Post processing: color coating, plating, mercury, iridescent, engraving, printing, decal, spray color, frosty, gold plating, hand-drawing etc.</li> <li>Small MOQ is acceptable. We have regular products for supporting you.</li> </ol> |
| Our service  | * Reply you within 24 hours  * Ranges of products for your selections  * Completely production system  * Skilled factory workers  * Both machine line and handmade line for your service  * Experienced QC team inspect the products comprehensively and strictly according to AQL standard  * Creative designer innovate newly products over 15 styles monthly  * Professional Logistic department supply to door service                                                                                                                                                                                                                                                                                                                                      |
| MOQ          | 3000                                                                                                                                                                                                                                                                                                                                                                                                                                                                                                                                                                                                                                                                                                                                                            |