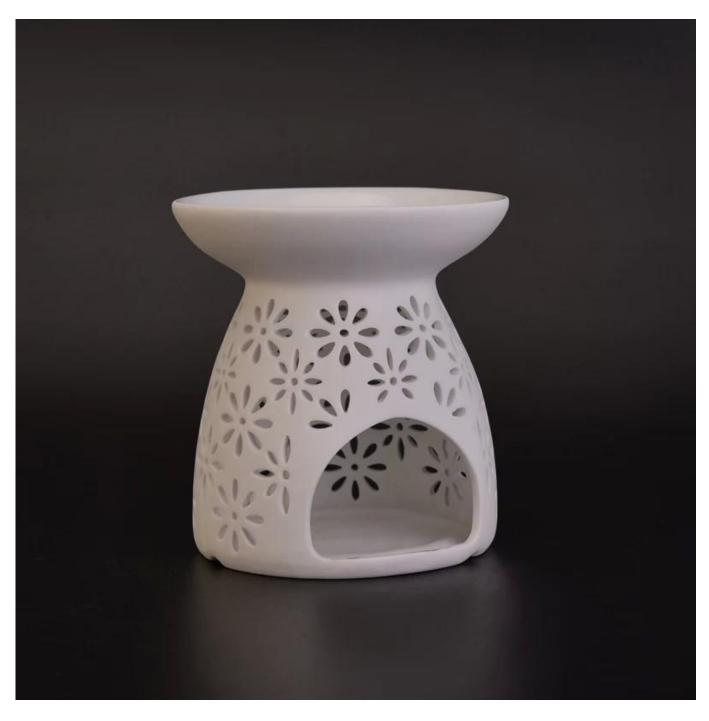

# Hot selling white unique ceramic candle aroma burner

Item No. SGJF17033002

| Sizes        | Top dia: 105mm Bottom dia: 98mm Height: 114mm Weight: 314g                                                                                                                                                                                                                                                                                                                                                                                                                                                                                                                                                                                                                                                                                                      |
|--------------|-----------------------------------------------------------------------------------------------------------------------------------------------------------------------------------------------------------------------------------------------------------------------------------------------------------------------------------------------------------------------------------------------------------------------------------------------------------------------------------------------------------------------------------------------------------------------------------------------------------------------------------------------------------------------------------------------------------------------------------------------------------------|
| Material     | Ceramic                                                                                                                                                                                                                                                                                                                                                                                                                                                                                                                                                                                                                                                                                                                                                         |
| Accessories  | cap, ceramic/metal/wood lid, wax, wick, shear etc                                                                                                                                                                                                                                                                                                                                                                                                                                                                                                                                                                                                                                                                                                               |
| Finish       | decal, color coating, mercury, laser, frosted, plating, glazed etc.                                                                                                                                                                                                                                                                                                                                                                                                                                                                                                                                                                                                                                                                                             |
| Packing      | <ol> <li>24/36/48/72 pcs per standard export packing carton</li> <li>Color/white/brown box packing</li> <li>Luxury gift box packing</li> <li>Shrinking packing</li> <li>Individual/set box packing</li> <li>Customized packing</li> </ol>                                                                                                                                                                                                                                                                                                                                                                                                                                                                                                                       |
| Our strength | <ol> <li>We are the professional <u>candle holder</u> manufacturer, major in different kinds of <u>candle holders</u>, ranging from glass <u>candle holder</u>, <u>ceramic candle holder</u>, <u>marble candle holder</u>, <u>Concrete candle holder</u>, <u>Tin candle holder</u>, <u>Stainless candle jar</u> etc.</li> <li>Perfect for home/store/super market/restaurant/hotel/bar/KTV etc.</li> <li>With professional designer team, which can help design and open new mould based on your requirement.</li> <li>Post processing: color coating, plating, mercury, iridescent, engraving, printing, decal, spray color, frosty, gold plating, hand-drawing etc.</li> <li>Small MOQ is acceptable. We have regular products for supporting you.</li> </ol> |
| Our service  | * Reply you within 24 hours  * Ranges of products for your selections  * Completely production system  * Skilled factory workers  * Both machine line and handmade line for your service  * Experienced QC team inspect the products comprehensively and strictly according to AQL standard  * Creative designer innovate newly products over 15 styles monthly  * Professional Logistic department supply to door service                                                                                                                                                                                                                                                                                                                                      |
| MOQ          | 3000                                                                                                                                                                                                                                                                                                                                                                                                                                                                                                                                                                                                                                                                                                                                                            |