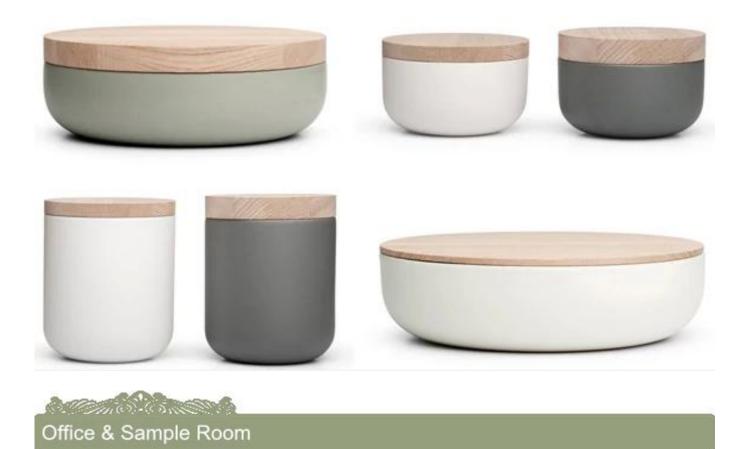

# Hot selling white unique ceramic candle aroma burner

Item No. SGJF17033002

| Sizes        | Top dia: 105mm Bottom dia: 98mm Height: 114mm Weight: 314g                                                                                                                                                                                                                                                                                                                                                                                                                                                                                                                                                                                                                                                                                                      |
|--------------|-----------------------------------------------------------------------------------------------------------------------------------------------------------------------------------------------------------------------------------------------------------------------------------------------------------------------------------------------------------------------------------------------------------------------------------------------------------------------------------------------------------------------------------------------------------------------------------------------------------------------------------------------------------------------------------------------------------------------------------------------------------------|
| Material     | Ceramic                                                                                                                                                                                                                                                                                                                                                                                                                                                                                                                                                                                                                                                                                                                                                         |
| Accessories  | cap, ceramic/metal/wood lid, wax, wick, shear etc                                                                                                                                                                                                                                                                                                                                                                                                                                                                                                                                                                                                                                                                                                               |
| Finish       | decal, color coating, mercury, laser, frosted, plating, glazed etc.                                                                                                                                                                                                                                                                                                                                                                                                                                                                                                                                                                                                                                                                                             |
| Packing      | <ol> <li>24/36/48/72 pcs per standard export packing carton</li> <li>Color/white/brown box packing</li> <li>Luxury gift box packing</li> <li>Shrinking packing</li> <li>Individual/set box packing</li> <li>Customized packing</li> </ol>                                                                                                                                                                                                                                                                                                                                                                                                                                                                                                                       |
| Our strength | <ol> <li>We are the professional <u>candle holder</u> manufacturer, major in different kinds of <u>candle holders</u>, ranging from glass <u>candle holder</u>, <u>ceramic candle holder</u>, <u>marble candle holder</u>, <u>Concrete candle holder</u>, <u>Tin candle holder</u>, <u>Stainless candle jar</u> etc.</li> <li>Perfect for home/store/super market/restaurant/hotel/bar/KTV etc.</li> <li>With professional designer team, which can help design and open new mould based on your requirement.</li> <li>Post processing: color coating, plating, mercury, iridescent, engraving, printing, decal, spray color, frosty, gold plating, hand-drawing etc.</li> <li>Small MOQ is acceptable. We have regular products for supporting you.</li> </ol> |
| Our service  | * Reply you within 24 hours  * Ranges of products for your selections  * Completely production system  * Skilled factory workers  * Both machine line and handmade line for your service  * Experienced QC team inspect the products comprehensively and strictly according to AQL standard  * Creative designer innovate newly products over 15 styles monthly  * Professional Logistic department supply to door service                                                                                                                                                                                                                                                                                                                                      |
| MOQ          | 3000                                                                                                                                                                                                                                                                                                                                                                                                                                                                                                                                                                                                                                                                                                                                                            |