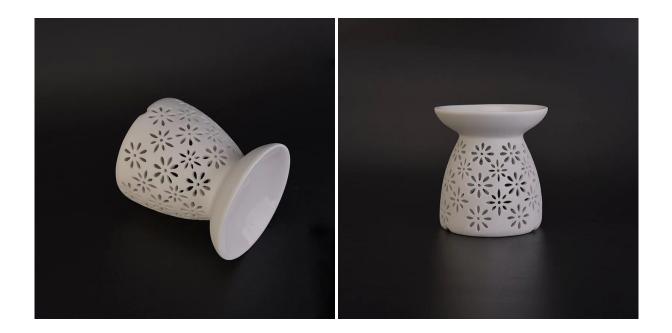

# Hot selling white unique ceramic candle aroma burner

Item No. SGJF17033002

| Sizes        | Top dia: 105mm Bottom dia: 98mm Height: 114mm Weight: 314g                                                                                                                                                                                                                                                                                                                                                                                                                                                                                                                                                                                                                                                                                                      |
|--------------|-----------------------------------------------------------------------------------------------------------------------------------------------------------------------------------------------------------------------------------------------------------------------------------------------------------------------------------------------------------------------------------------------------------------------------------------------------------------------------------------------------------------------------------------------------------------------------------------------------------------------------------------------------------------------------------------------------------------------------------------------------------------|
| Material     | Ceramic                                                                                                                                                                                                                                                                                                                                                                                                                                                                                                                                                                                                                                                                                                                                                         |
| Accessories  | cap, ceramic/metal/wood lid, wax, wick, shear etc                                                                                                                                                                                                                                                                                                                                                                                                                                                                                                                                                                                                                                                                                                               |
| Finish       | decal, color coating, mercury, laser, frosted, plating, glazed etc.                                                                                                                                                                                                                                                                                                                                                                                                                                                                                                                                                                                                                                                                                             |
| Packing      | <ol> <li>24/36/48/72 pcs per standard export packing carton</li> <li>Color/white/brown box packing</li> <li>Luxury gift box packing</li> <li>Shrinking packing</li> <li>Individual/set box packing</li> <li>Customized packing</li> </ol>                                                                                                                                                                                                                                                                                                                                                                                                                                                                                                                       |
| Our strength | <ol> <li>We are the professional <u>candle holder</u> manufacturer, major in different kinds of <u>candle holders</u>, ranging from glass <u>candle holder</u>, <u>ceramic candle holder</u>, <u>marble candle holder</u>, <u>Concrete candle holder</u>, <u>Tin candle holder</u>, <u>Stainless candle jar</u> etc.</li> <li>Perfect for home/store/super market/restaurant/hotel/bar/KTV etc.</li> <li>With professional designer team, which can help design and open new mould based on your requirement.</li> <li>Post processing: color coating, plating, mercury, iridescent, engraving, printing, decal, spray color, frosty, gold plating, hand-drawing etc.</li> <li>Small MOQ is acceptable. We have regular products for supporting you.</li> </ol> |
| Our service  | * Reply you within 24 hours  * Ranges of products for your selections  * Completely production system  * Skilled factory workers  * Both machine line and handmade line for your service  * Experienced QC team inspect the products comprehensively and strictly according to AQL standard  * Creative designer innovate newly products over 15 styles monthly  * Professional Logistic department supply to door service                                                                                                                                                                                                                                                                                                                                      |
| MOQ          | 3000                                                                                                                                                                                                                                                                                                                                                                                                                                                                                                                                                                                                                                                                                                                                                            |