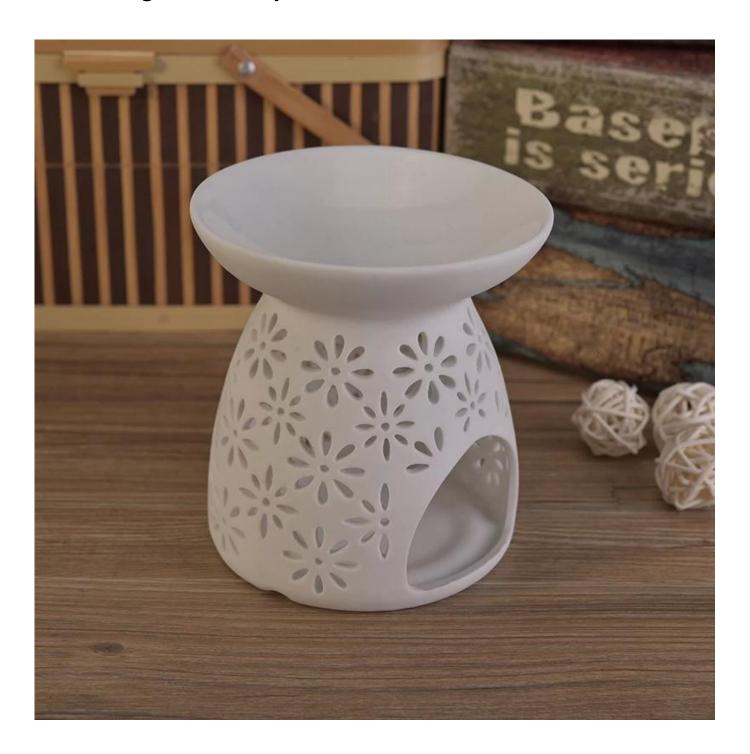

# Hot selling white unique ceramic candle aroma burner

Item No. SGJF17033002

| Sizes        | Top dia: 105mm Bottom dia: 98mm Height: 114mm Weight: 314g                                                                                                                                                                                                                                                                                                                                                                                                                                                                                                                                                                                                                                                                                                      |
|--------------|-----------------------------------------------------------------------------------------------------------------------------------------------------------------------------------------------------------------------------------------------------------------------------------------------------------------------------------------------------------------------------------------------------------------------------------------------------------------------------------------------------------------------------------------------------------------------------------------------------------------------------------------------------------------------------------------------------------------------------------------------------------------|
| Material     | Ceramic                                                                                                                                                                                                                                                                                                                                                                                                                                                                                                                                                                                                                                                                                                                                                         |
| Accessories  | cap, ceramic/metal/wood lid, wax, wick, shear etc                                                                                                                                                                                                                                                                                                                                                                                                                                                                                                                                                                                                                                                                                                               |
| Finish       | decal, color coating, mercury, laser, frosted, plating, glazed etc.                                                                                                                                                                                                                                                                                                                                                                                                                                                                                                                                                                                                                                                                                             |
| Packing      | <ol> <li>24/36/48/72 pcs per standard export packing carton</li> <li>Color/white/brown box packing</li> <li>Luxury gift box packing</li> <li>Shrinking packing</li> <li>Individual/set box packing</li> <li>Customized packing</li> </ol>                                                                                                                                                                                                                                                                                                                                                                                                                                                                                                                       |
| Our strength | <ol> <li>We are the professional <u>candle holder</u> manufacturer, major in different kinds of <u>candle holders</u>, ranging from glass <u>candle holder</u>, <u>ceramic candle holder</u>, <u>marble candle holder</u>, <u>Concrete candle holder</u>, <u>Tin candle holder</u>, <u>Stainless candle jar</u> etc.</li> <li>Perfect for home/store/super market/restaurant/hotel/bar/KTV etc.</li> <li>With professional designer team, which can help design and open new mould based on your requirement.</li> <li>Post processing: color coating, plating, mercury, iridescent, engraving, printing, decal, spray color, frosty, gold plating, hand-drawing etc.</li> <li>Small MOQ is acceptable. We have regular products for supporting you.</li> </ol> |
| Our service  | * Reply you within 24 hours  * Ranges of products for your selections  * Completely production system  * Skilled factory workers  * Both machine line and handmade line for your service  * Experienced QC team inspect the products comprehensively and strictly according to AQL standard  * Creative designer innovate newly products over 15 styles monthly  * Professional Logistic department supply to door service                                                                                                                                                                                                                                                                                                                                      |
| MOQ          | 3000                                                                                                                                                                                                                                                                                                                                                                                                                                                                                                                                                                                                                                                                                                                                                            |