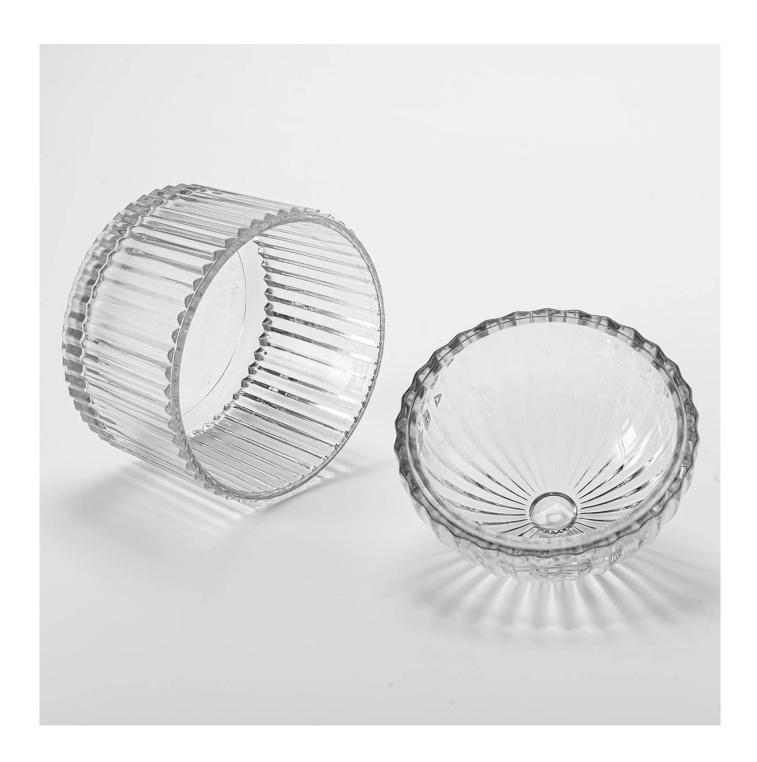

### house design 20oz striped glass candle jar with lid

The whether you're looking to create an intimate evening ambiance or a dramatic backdrop for a themed event, this **glass candle jar** is your go-to choice.

**Glass candle jar** can be placed according to the need of different numbers of candles, by adjusting the brightness and lighting effect of the candle holder, to create a warm and romantic holiday atmosphere.

Glass candle jar have a clean and balanced shape for a more contemporary

style container that fits a wide variety of branding styles.