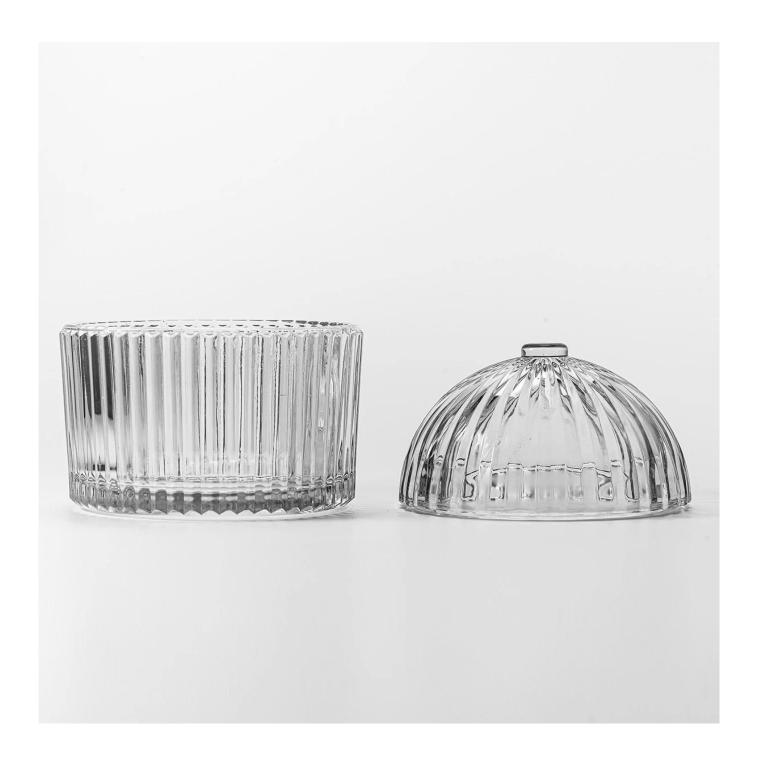

### house design 20oz striped glass candle jar with lid

# product description

| product<br>name   | house design 20oz striped glass candle jar with lid                                              |
|-------------------|--------------------------------------------------------------------------------------------------|
| Sample<br>time    | 1. 5 days if there is glass shape and size<br>2. 15 days, if you need new shapes and sizes glass |
| Packing           | Normal packing, Individual gift box, PVC box, window box, color box, white box, etc              |
| Delivery<br>time  | Within 35 days after the sample and order confirmed                                              |
| Payment<br>term   | 30% deposit by T/T in advance and the balance against the copy of B/L                            |
| Shipment          | By sea,by air,by Express and your shipping agent is acceptable                                   |
| Usage<br>Occasion | Home decor,Wedding Decoration,Wedding Favors,Decoration enhancement,                             |

The whether you're looking to create an intimate evening ambiance or a dramatic backdrop for a themed event, this **glass candle jar** is your go-to choice.

**Glass candle jar** can be placed according to the need of different numbers of candles, by adjusting the brightness and lighting effect of the candle holder, to create a warm and romantic holiday atmosphere.

Glass candle jar have a clean and balanced shape for a more contemporary

style container that fits a wide variety of branding styles.