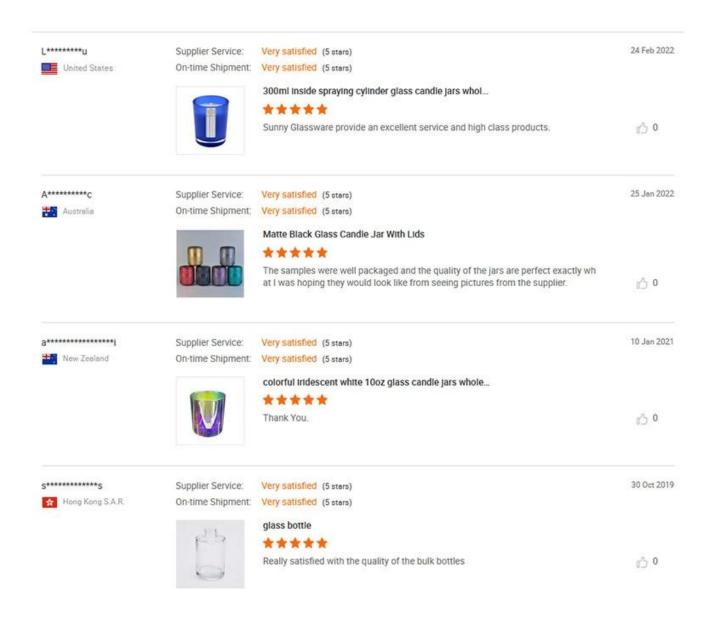

be placed according to the need of different numbers of candles, by adjusting the brightness and lighting effect of the candle holder, to create a warm and romantic holiday atmosphere.

Glass candle jar have a clean and balanced shape for a more contemporary

style container that fits a wide variety of branding styles.

## Wide range of application

## WIDE RANGE OF APPLICATION

Suitable for: home life/coffee shop/restaurant/wedding/party/Christmas etc





# **Different From The Peer**



Own professional shipping company( Shenzhen Sunny Worldwide logistics)



20+ years freight history and WCA members.

# **PACKING**

We have Normal packing, PVC box
Window box,carton box,pallet Color box, White box,ect.
of course,we can customize
Individual gift box for you.



## **Favorable comment**





#### 1) Can you combine many items assorted in one container in my first order?

Yes, we can. But the quantity of each ordered item should reach our MOQ.

#### 2) If any quality problem, how can you settle it for us?

When discharging the container, you need to inspect all the cargo. If any breakage or defect products were founded, you must take the pictures from the original carton. All the claims must be presented within 15 working days after discharging the container. This date is subject to the arrival time of container.

#### 3) why you choose us?

- 1. We have rich experiences in glassware trade for more than 20 years and the most professional team.
- 2. We have 10 production line and can manufacture 15 million pieces per month, we have strict processes enable us to maintain an a