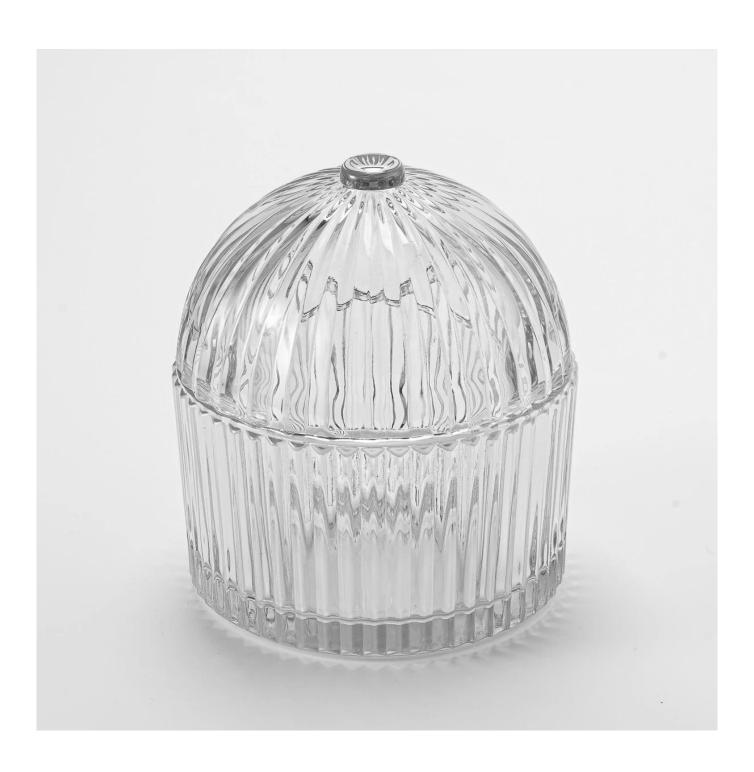

### house design 20oz striped glass candle jar with lid

The whether you're looking to create an intimate evening ambiance or a dramatic backdrop for a themed event, this **glass candle jar** is your go-to choice.

**Glass candle jar** can be placed according to the need of different numbers of candles, by adjusting the brightness and lighting effect of the candle holder, to create a warm and romantic holiday atmosphere.

Glass candle jar have a clean and balanced shape for a more contemporary

style container that fits a wide variety of branding styles.