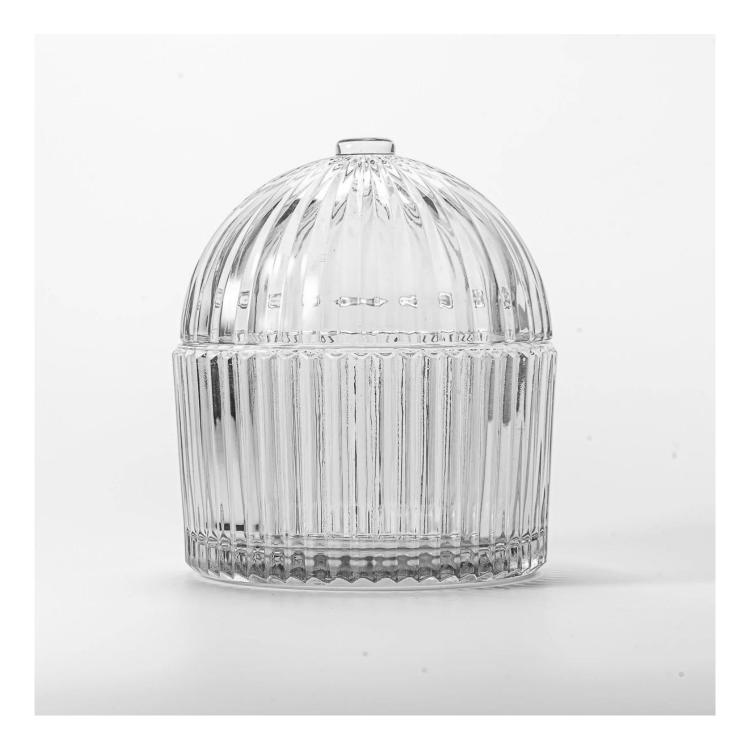

### house design 20oz striped glass candle jar with lid

The whether you're looking to create an intimate evening ambiance or a dramatic backdrop for a themed event, this **glass candle jar** is your go-to choice.

**Glass candle jar** can be placed according to the need of different numbers of candles, by adjusting the brightness and lighting effect of the candle holder, to create a warm and romantic holiday atmosphere.

Glass candle jar have a clean and balanced shape for a more contemporary

style container that fits a wide variety of branding styles.