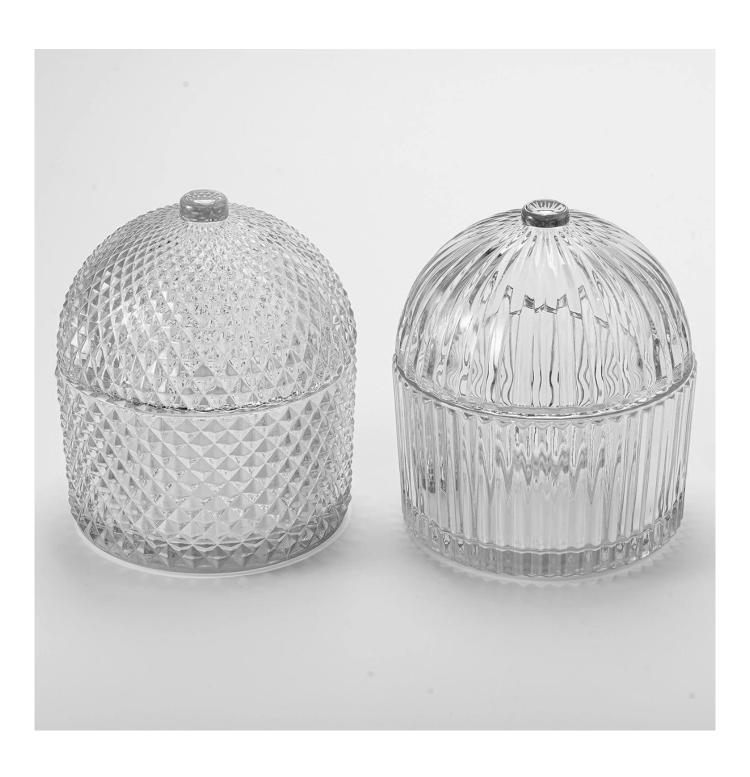

### house design 20oz striped glass candle jar with lid

The whether you're looking to create an intimate evening ambiance or a dramatic backdrop for a themed event, this **glass candle jar** is your go-to choice.

**Glass candle jar** can be placed according to the need of different numbers of candles, by adjusting the brightness and lighting effect of the candle holder, to create a warm and romantic holiday atmosphere.

Glass candle jar have a clean and balanced shape for a more contemporary

style container that fits a wide variety of branding styles.