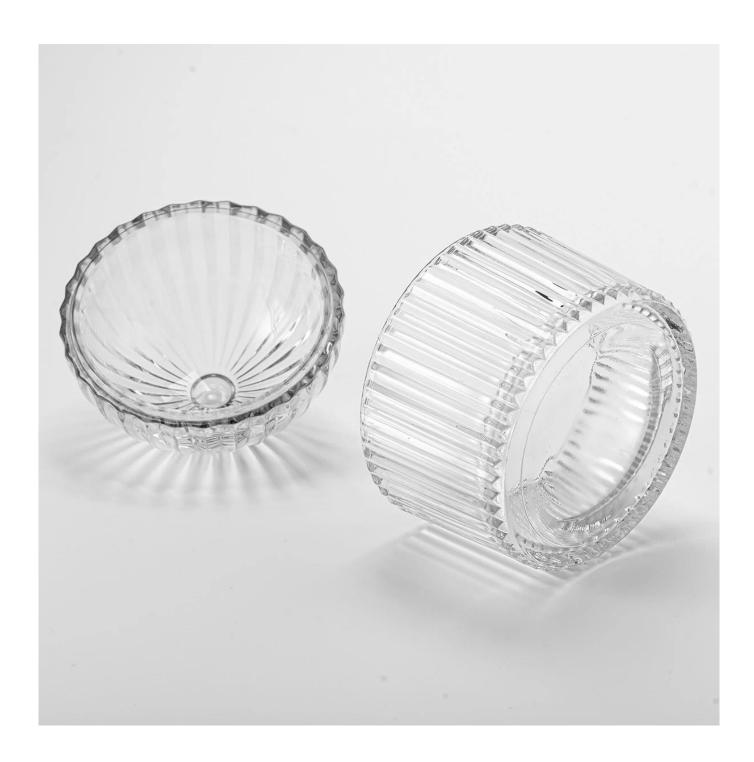

### house design 20oz striped glass candle jar with lid

The whether you're looking to create an intimate evening ambiance or a dramatic backdrop for a themed event, this **glass candle jar** is your go-to choice.

**Glass candle jar** can be placed according to the need of different numbers of candles, by adjusting the brightness and lighting effect of the candle holder, to create a warm and romantic holiday atmosphere.

Glass candle jar have a clean and balanced shape for a more contemporary

style container that fits a wide variety of branding styles.