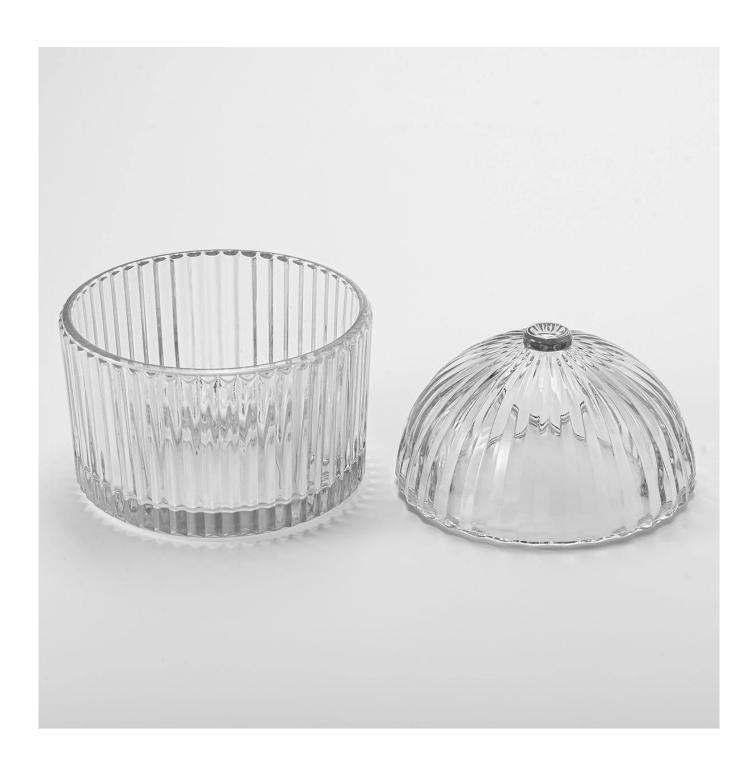

### house design 20oz striped glass candle jar with lid

The whether you're looking to create an intimate evening ambiance or a dramatic backdrop for a themed event, this **glass candle jar** is your go-to choice.

**Glass candle jar** can be placed according to the need of different numbers of candles, by adjusting the brightness and lighting effect of the candle holder, to create a warm and romantic holiday atmosphere.

Glass candle jar have a clean and balanced shape for a more contemporary

style container that fits a wide variety of branding styles.