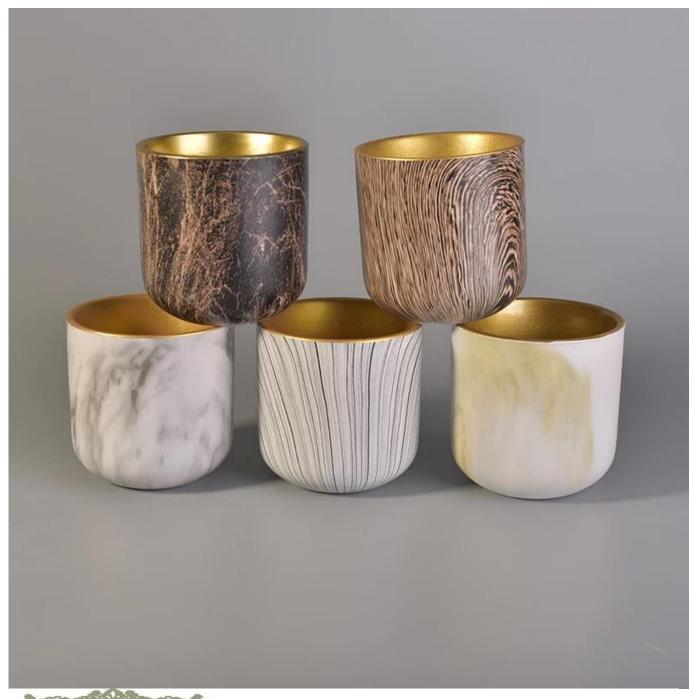

## hydrographics transfer printing ceramic candle holder

| Item number.             | SGSN17041030                                                                                                                                                              |
|--------------------------|---------------------------------------------------------------------------------------------------------------------------------------------------------------------------|
| Material                 | hydrographics transfer printing ceramic candle holder                                                                                                                     |
| Craft                    | hand made ceramic candle holders with gold painting                                                                                                                       |
| Samples time             | <ol> <li>5 days if there is a form and size of the ceramic</li> <li>15 days, if you need a new shape and size ceramic</li> </ol>                                          |
| Product Capacity         | 500,000 ~ 1,000,000 pieces per month                                                                                                                                      |
| The Features of products | <ol> <li>Hand made home decor ceramic candle holder</li> <li>used for scented candles, wax, etc</li> <li>It can be different colors pattern and shapes if need</li> </ol> |

## What can we do for you

- 1. Various designs and sizes for selection
- 2 Any color painted, cold, electroplating, laser model Processing cutter
- 3. Special package as shrink film, color gift box, white gift box, etc.
- 4. We are exclusive of employees for quality control to promise the quality.
- 5. We have a professional workshop and warehouse for ensure delivery time