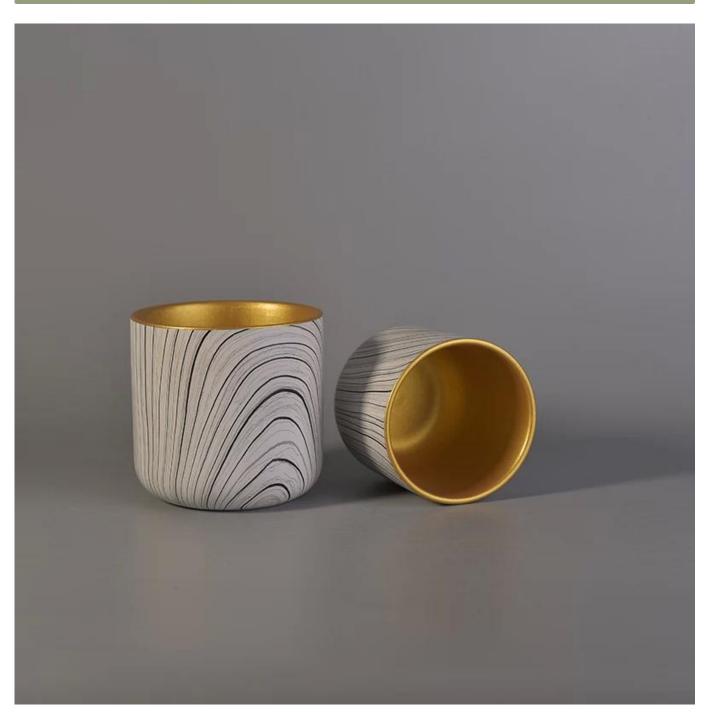

## hydrographics transfer printing ceramic candle holder

| Item number.             | SGSN17041030                                                                                                                                                              |
|--------------------------|---------------------------------------------------------------------------------------------------------------------------------------------------------------------------|
| Material                 | hydrographics transfer printing ceramic candle holder                                                                                                                     |
| Craft                    | hand made ceramic candle holders with gold painting                                                                                                                       |
| Samples time             | <ol> <li>5 days if there is a form and size of the ceramic</li> <li>15 days, if you need a new shape and size ceramic</li> </ol>                                          |
| Product Capacity         | 500,000 ~ 1,000,000 pieces per month                                                                                                                                      |
| The Features of products | <ol> <li>Hand made home decor ceramic candle holder</li> <li>used for scented candles, wax, etc</li> <li>It can be different colors pattern and shapes if need</li> </ol> |

## Usage of Product

- 1. Ceramic canlde holders can be used in wedding decoration, home decoration, party,banquet etc,
- 2. This candle container is very great as a gorgeous centerpiece for an event

- 3. The pottery candle jars can decorate your indoors and outdoors with this delicated rose figure glass candle holder.
- 4. The ceramic candle vessel is wonderful gift as housewarmings and other events.