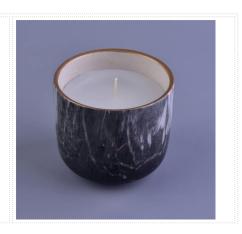

## hydrographics transfer printing ceramic candle holder

| Item number.             | SGSN17041030                                                                                                                                                              |
|--------------------------|---------------------------------------------------------------------------------------------------------------------------------------------------------------------------|
| Material                 | hydrographics transfer printing ceramic candle holder                                                                                                                     |
| Craft                    | hand made ceramic candle holders with gold painting                                                                                                                       |
| Samples time             | <ol> <li>5 days if there is a form and size of the ceramic</li> <li>15 days, if you need a new shape and size ceramic</li> </ol>                                          |
| Product Capacity         | 500,000 ~ 1,000,000 pieces per month                                                                                                                                      |
| The Features of products | <ol> <li>Hand made home decor ceramic candle holder</li> <li>used for scented candles, wax, etc</li> <li>It can be different colors pattern and shapes if need</li> </ol> |

## Usage of Product

- 1. Ceramic canlde holders can be used in wedding decoration, home decoration, party,banquet etc,
- 2. This candle container is very great as a gorgeous centerpiece for an event

- 3. The pottery candle jars can decorate your indoors and outdoors with this delicated rose figure glass candle holder.
- 4. The ceramic candle vessel is wonderful gift as housewarmings and other events.