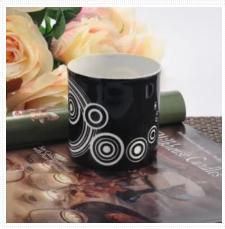

### More Product Pictures

Decorative empty concrete candle holder

Orange color ceramic candle holder with thinner wall

<u>High quality cylinder ceramic candle jar</u> <u>wholesale</u>