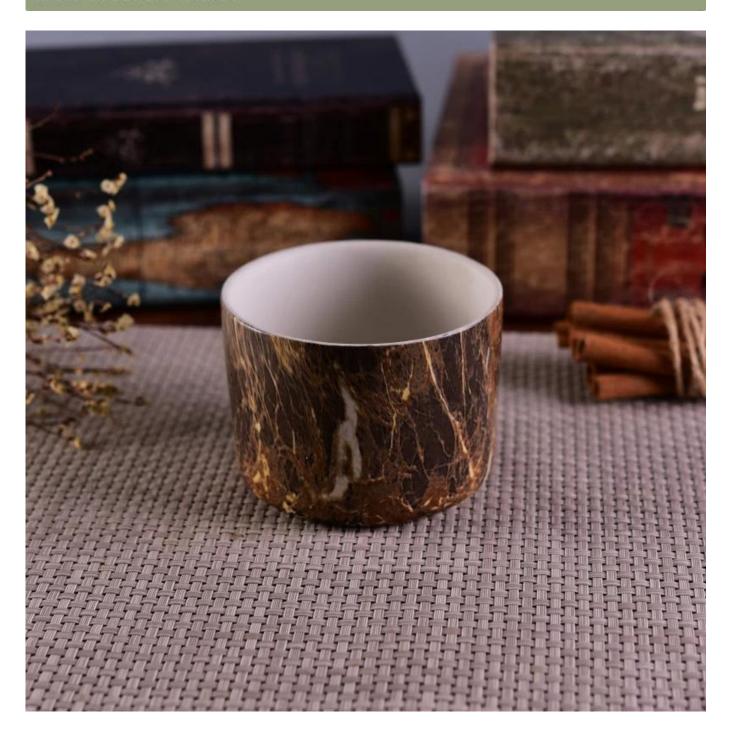

## Hydrographics transfer printing home decoration ceramic candle holder for wholesale

### Product Details

| Item number.             | SGSN16211602                                                                                                                               |
|--------------------------|--------------------------------------------------------------------------------------------------------------------------------------------|
| Material                 | Ceramic                                                                                                                                    |
| Craft                    | Handmade Marble finish ceramic candle holders for home decoration                                                                          |
| Samples time             | <ol> <li>5 days if there is a form and size of the ceramic</li> <li>15 days, if you need a new shape and size ceramic</li> </ol>           |
| Product Capacity         | 500,000 ~ 1,000,000 pieces per month                                                                                                       |
| The Features of products | <ol> <li>Hand made home decor ceramic candle holder</li> <li>Suitable for use in hotel, house, etc.</li> <li>This eco-friendly.</li> </ol> |

#### **Usage of Product**

1. Ceramic canlde holders can be used in wedding decoration, home decoration, party,banquet ect,

- 2. This candle container is very great as a gorgeous centerpiece for an event
- 3. The pottery candle jars can decorate your indoors and outdoors with this delicated rose figure glass candle holder.
- 4. The ceramic candle vessel is wonderful gift as housewarmings and other events.