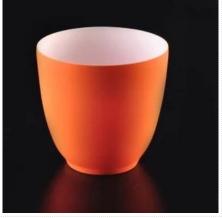

### More Product Pictures

Decorative empty concrete candle holder

Orange color ceramic candle holder with thinner wall

<u>High quality cylinder ceramic candle jar</u> <u>wholesale</u>