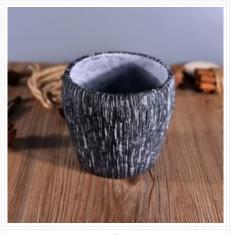

### More Product Pictures

Decorative empty concrete candle holder

Orange color ceramic candle holder with thinner wall

<u>High quality cylinder ceramic candle jar</u> <u>wholesale</u>