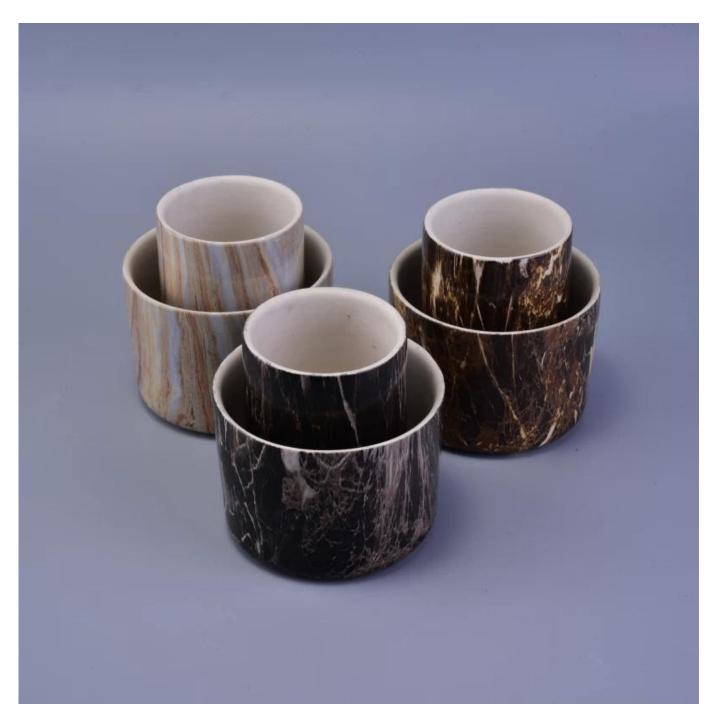

## Hydrographics transfer printing home decoration ceramic candle holder for wholesale

### Product Details

| Item number.             | SGSN16211602                                                                                                                               |
|--------------------------|--------------------------------------------------------------------------------------------------------------------------------------------|
| Material                 | Ceramic                                                                                                                                    |
| Craft                    | Handmade Marble finish ceramic candle holders for home decoration                                                                          |
| Samples time             | <ol> <li>5 days if there is a form and size of the ceramic</li> <li>15 days, if you need a new shape and size ceramic</li> </ol>           |
| Product Capacity         | 500,000 ~ 1,000,000 pieces per month                                                                                                       |
| The Features of products | <ol> <li>Hand made home decor ceramic candle holder</li> <li>Suitable for use in hotel, house, etc.</li> <li>This eco-friendly.</li> </ol> |

#### **Usage of Product**

1. Ceramic canlde holders can be used in wedding decoration, home decoration, party,banquet ect,

- 2. This candle container is very great as a gorgeous centerpiece for an event
- 3. The pottery candle jars can decorate your indoors and outdoors with this delicated rose figure glass candle holder.
- 4. The ceramic candle vessel is wonderful gift as housewarmings and other events.