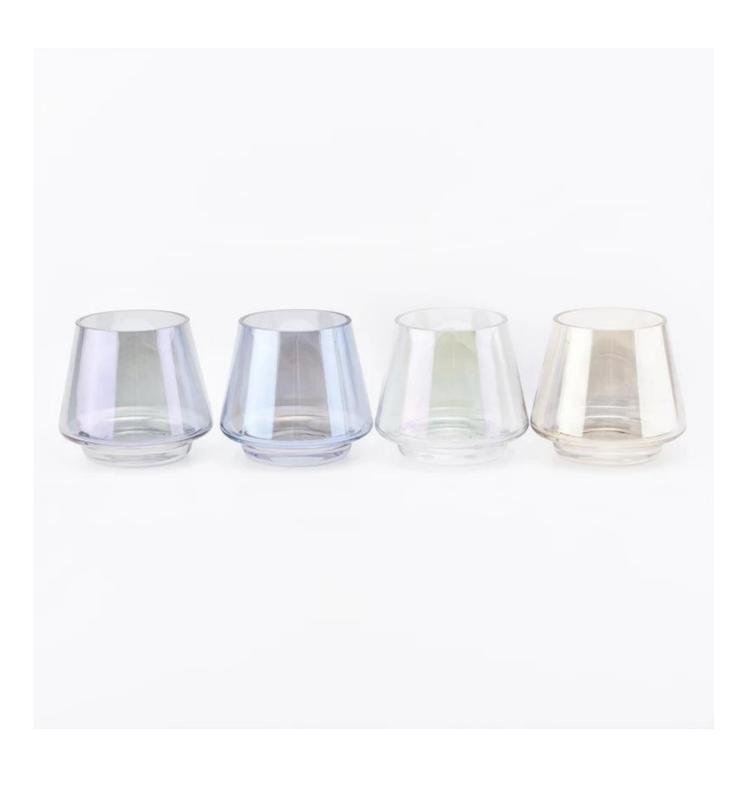

## **Product Details**

| Item numbe       | SGXS19051408                                                                                                                                                                                                |
|------------------|-------------------------------------------------------------------------------------------------------------------------------------------------------------------------------------------------------------|
| Specification    | Top dia: 75mm Bottom dia: 70mm Height: 92mm Max dia:104mm Weight: 250g Capacity: 435ml                                                                                                                      |
| Sampling time    | 1.5 days if the shape and size of the products exist 2.15 days if you need new shape and size of the products                                                                                               |
| package          | 24pcs / 36pcs / 48pcs security regular packing and so on. For export carton with egg divider                                                                                                                |
| MOQ              | 10000pcs                                                                                                                                                                                                    |
| Delivery time    | Within 35 days after the order confirmed                                                                                                                                                                    |
| Payment terms    | 30% deposit by T / T in advance, balance against copy of B / L                                                                                                                                              |
| Product features | <ol> <li>High quality and competitive prices</li> <li>Test of FDA, SGS, LFGB etc.</li> <li>Eco friendly</li> <li>It is widely aimed at weddings, parties, home, bars, etc.</li> <li>machine made</li> </ol> |