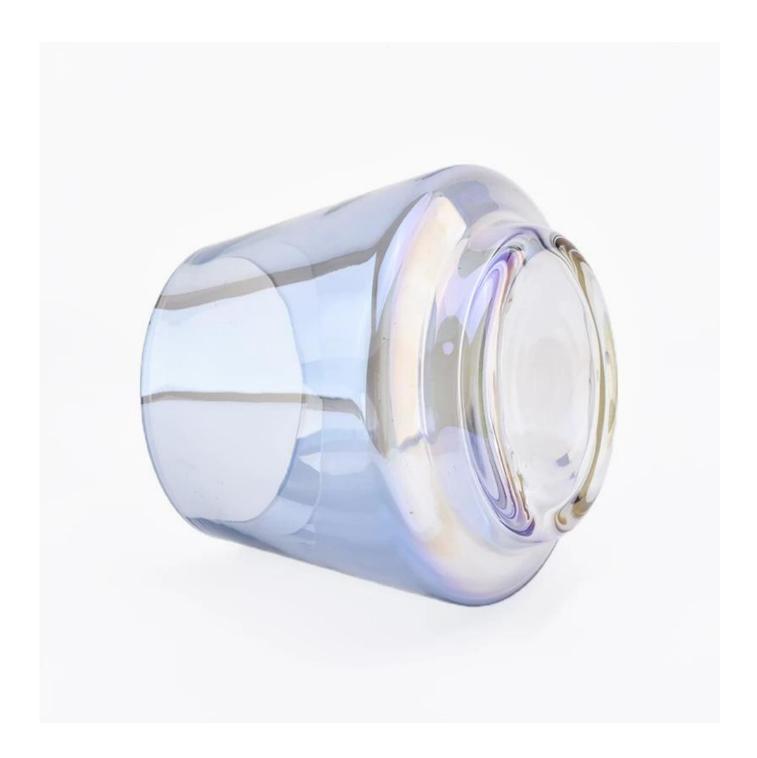

## **Product Details**

| Item numbe       | SGXS19051408                                                                                                                                                                                                |
|------------------|-------------------------------------------------------------------------------------------------------------------------------------------------------------------------------------------------------------|
| Specification    | Top dia: 75mm Bottom dia: 70mm Height: 92mm Max dia:104mm Weight: 250g Capacity: 435ml                                                                                                                      |
| Sampling time    | 1.5 days if the shape and size of the products exist 2.15 days if you need new shape and size of the products                                                                                               |
| package          | 24pcs / 36pcs / 48pcs security regular packing and so on. For export carton with egg divider                                                                                                                |
| MOQ              | 10000pcs                                                                                                                                                                                                    |
| Delivery time    | Within 35 days after the order confirmed                                                                                                                                                                    |
| Payment terms    | 30% deposit by T / T in advance, balance against copy of B / L                                                                                                                                              |
| Product features | <ol> <li>High quality and competitive prices</li> <li>Test of FDA, SGS, LFGB etc.</li> <li>Eco friendly</li> <li>It is widely aimed at weddings, parties, home, bars, etc.</li> <li>machine made</li> </ol> |