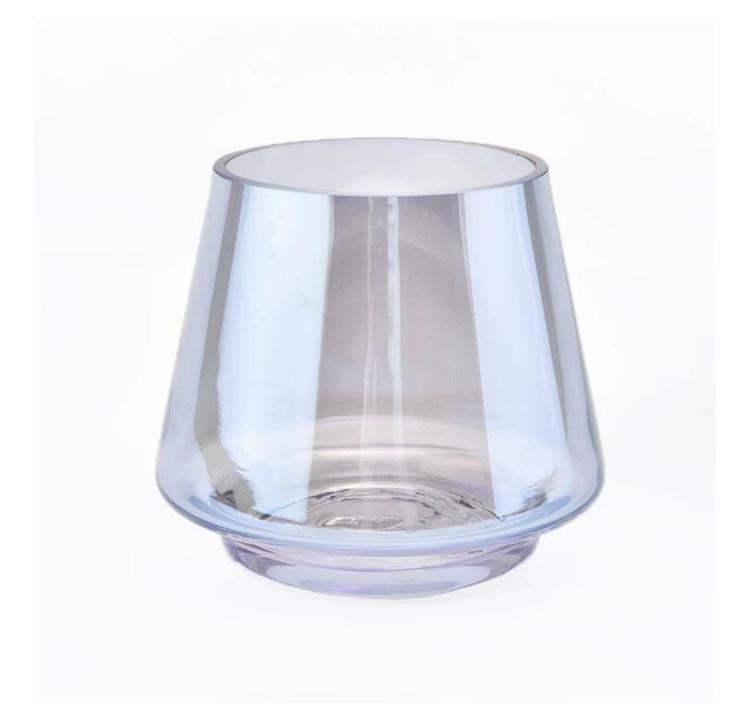

## **Product Details**

| Item numbe       | SGXS19051408                                                                                                                                                                                                |
|------------------|-------------------------------------------------------------------------------------------------------------------------------------------------------------------------------------------------------------|
| Specification    | Top dia: 75mm Bottom dia: 70mm Height: 92mm Max dia:104mm Weight: 250g Capacity: 435ml                                                                                                                      |
| Sampling time    | 1.5 days if the shape and size of the products exist 2.15 days if you need new shape and size of the products                                                                                               |
| package          | 24pcs / 36pcs / 48pcs security regular packing and so on. For export carton with egg divider                                                                                                                |
| MOQ              | 10000pcs                                                                                                                                                                                                    |
| Delivery time    | Within 35 days after the order confirmed                                                                                                                                                                    |
| Payment terms    | 30% deposit by T / T in advance, balance against copy of B / L                                                                                                                                              |
| Product features | <ol> <li>High quality and competitive prices</li> <li>Test of FDA, SGS, LFGB etc.</li> <li>Eco friendly</li> <li>It is widely aimed at weddings, parties, home, bars, etc.</li> <li>machine made</li> </ol> |