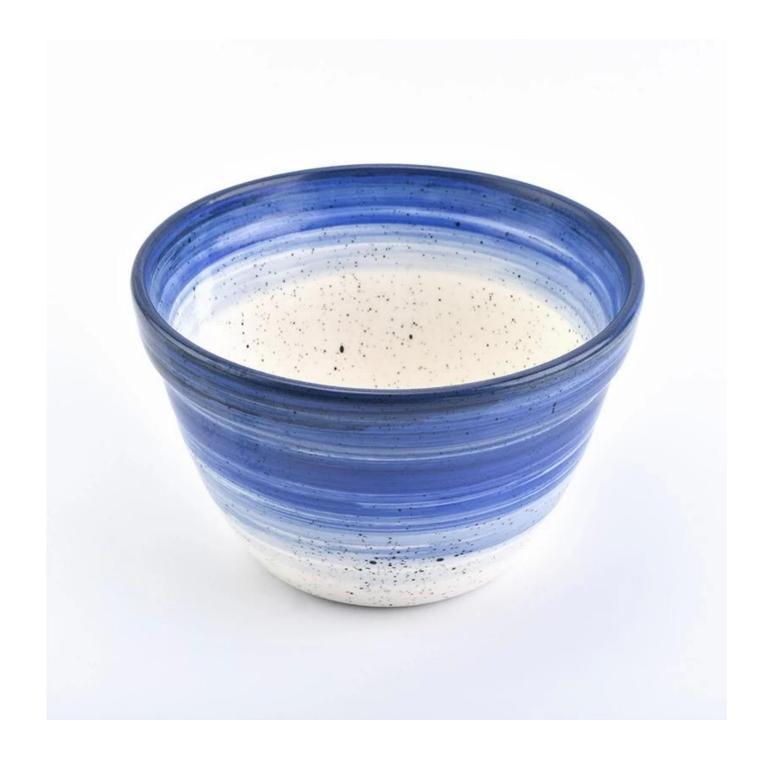

## iridescence ceramic candle jar with dotsr

| ltem number.     | SGMK18070503                                          |
|------------------|-------------------------------------------------------|
| Material         | Ceramic                                               |
| Craft            | ceramic candle jars                                   |
| Samples time     | 1. 5 days if there is a exist and size of the ceramic |
|                  | 2. 15 days, if you need a new shape and size ceramic  |
| Product Capacity | 500,000 ~ 1,000,000 pieces per month                  |
|                  | 1. Hand made ceramic candle jar                       |
|                  | 2. Suitable for use in hotel, house, etc.             |
| The Features of  | 3. This eco-friendly.                                 |
| products         | 4. Meet FDA test ; ASTM; CA 65 test                   |
|                  |                                                       |