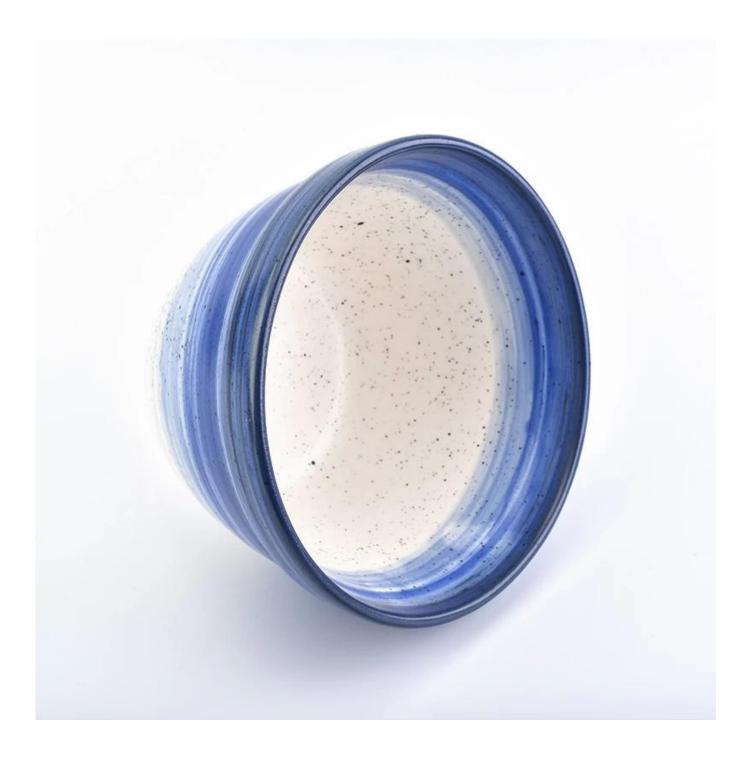

## iridescence ceramic candle jar with dotsr

| ltem number.     | SGMK18070503                                          |
|------------------|-------------------------------------------------------|
| Material         | Ceramic                                               |
| Craft            | ceramic candle jars                                   |
| Samples time     | 1. 5 days if there is a exist and size of the ceramic |
|                  | 2. 15 days, if you need a new shape and size ceramic  |
| Product Capacity | 500,000 ~ 1,000,000 pieces per month                  |
|                  | 1. Hand made ceramic candle jar                       |
|                  | 2. Suitable for use in hotel, house, etc.             |
| The Features of  | 3. This eco-friendly.                                 |
| products         | 4. Meet FDA test ; ASTM; CA 65 test                   |
|                  |                                                       |