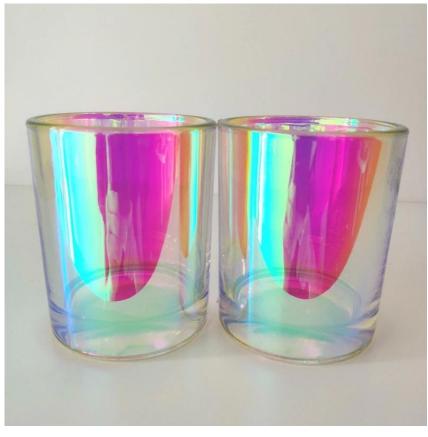

#### iridescent glass candle jar 12oz wax capacity

Luxury electroplating glass candle jar for home decorations and hotel decorations.

Sunny Glassware not only makes OEM/ODM orders, but also helps many brands start with product concepts.

#### **Product Features**

- 1. Home decoration glass perfume bottle of high quality.
- 2. Suitable for use in hotel, wedding, etc.
- 3. Meet the ASTM test product features.