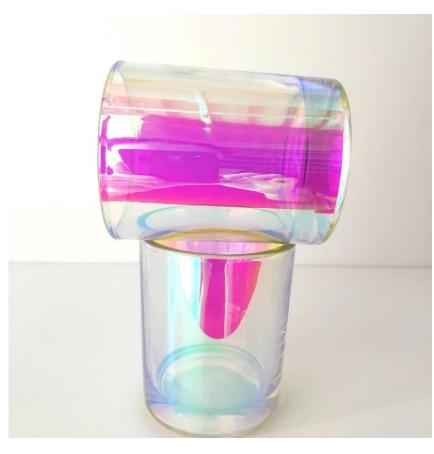

#### iridescent glass candle jar 12oz wax capacity

Luxury electroplating glass candle jar for home decorations and hotel decorations.

Sunny Glassware not only makes OEM/ODM orders, but also helps many brands start with product concepts.

#### **Product Features**

- 1. Home decoration glass perfume bottle of high quality.
- 2. Suitable for use in hotel, wedding, etc.
- 3. Meet the ASTM test product features.