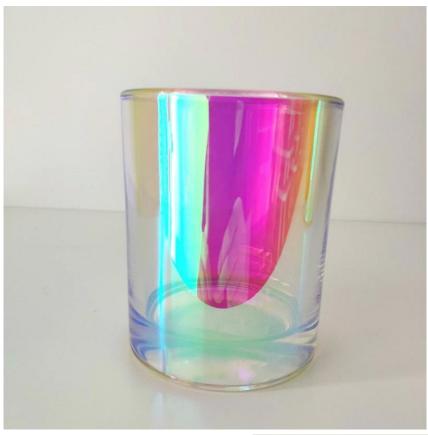

#### iridescent glass candle jar 12oz wax capacity

Luxury electroplating glass candle jar for home decorations and hotel decorations.

Sunny Glassware not only makes OEM/ODM orders, but also helps many brands start with product concepts.

#### **Product Features**

- 1. Home decoration glass perfume bottle of high quality.
- 2. Suitable for use in hotel, wedding, etc.
- 3. Meet the ASTM test product features.